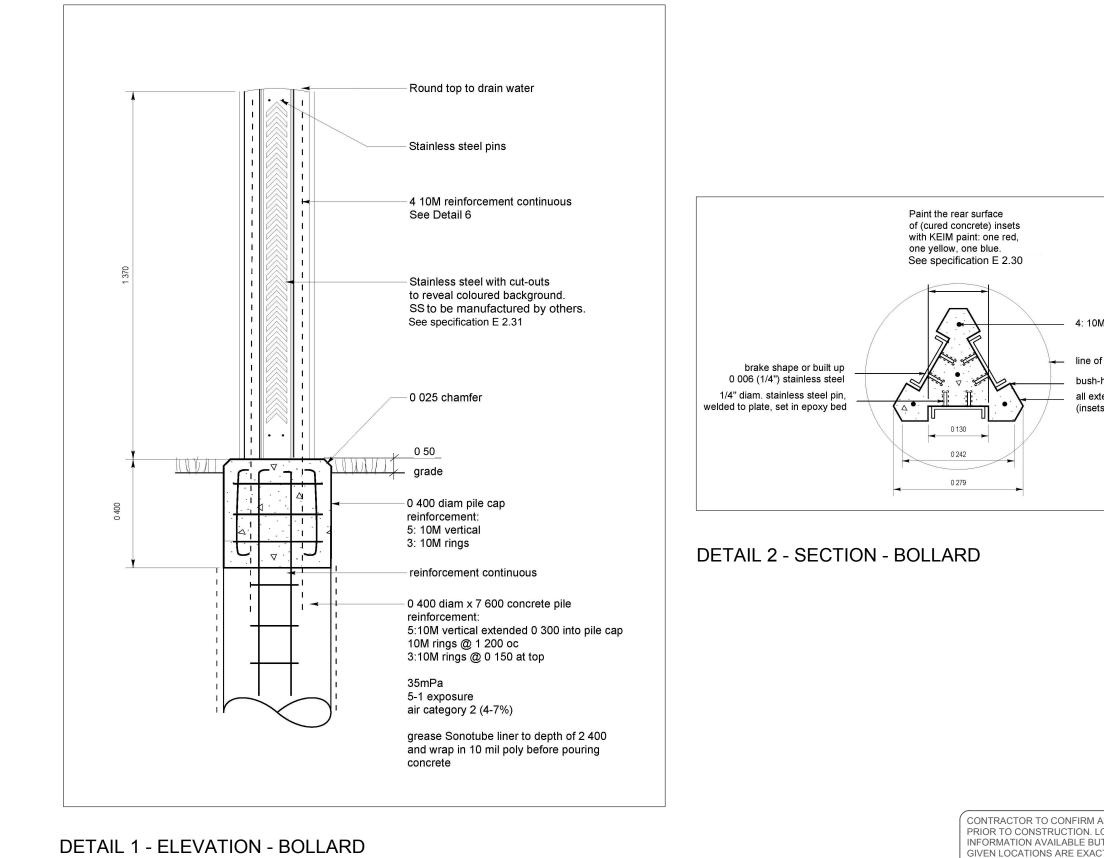

## **DETAIL 1 - ELEVATION - BOLLARD**

THE CITY OF WINNIPEG Planning, Property and Development Department Planning and Land Use Division Unit 15 - 30 Fort Street, Winnipeg, MB, (R3C 4X5)

|    | DESIGNED BY<br>C. Cohlmeyer | CHECKED BY  |                                            |      | DRAWING TITLE            |  |
|----|-----------------------------|-------------|--------------------------------------------|------|--------------------------|--|
| ŀ  | DRAWN BY<br>C. Cohlmeyer    | APPROVED BY | MANAGER,<br>PARK AND OPEN SPACES           | DATE |                          |  |
|    | HORIZ. SCALE                |             |                                            |      |                          |  |
| 5) | VERT. SCALE                 |             |                                            |      | DETAILS                  |  |
| ,  | DATE                        | SEPT/2011   | MANAGER,<br>PLANNING AND LAND USE DIVISION | DATE | SITE ADDRESS 426 Tache A |  |

| Л | reinforcement | continuous | through | nile |
|---|---------------|------------|---------|------|
| ~ | rennorcement  | continuous | unougn  | hue  |

line of pile cap below

bush-hammer 0 006 (1/4") radii continuous at edges of insets all exterior surfaces bush-hammered (insets are not bush-hammered)

| DETAILS                                                                                                                                                                                                                                                                                                                                                                                                                                   |                            |
|-------------------------------------------------------------------------------------------------------------------------------------------------------------------------------------------------------------------------------------------------------------------------------------------------------------------------------------------------------------------------------------------------------------------------------------------|----------------------------|
| DRAWING TITLE DRAWING   LaVerendrye Park Bollard Project DRAWING                                                                                                                                                                                                                                                                                                                                                                          | G NO.                      |
| CONTRACTOR TO CONFIRM ALL DIMENSIONS AND REPORT ANY DISCREPANCIES TO CONTRACT AL<br>PRIOR TO CONSTRUCTION. LOCATION OF UNDERGROUND STRUCTURES AS SHOWN ARE BASED OF<br>INFORMATION AVAILABLE BUT NO GUARANTEE IS GIVEN THAT ALL EXISTING UTILITIES ARE SHOWN<br>GIVEN LOCATIONS ARE EXACT. CONFIRMATION OF EXISTENCE AND EXACT LOCATION OF <u>ALL</u> SERV<br>OBTAINED FROM THE INDIVIDUAL UTILITIES BEFORE PROCEEDING WITH CONSTRUCTION. | N THE BEST<br>NOR THAT THE |