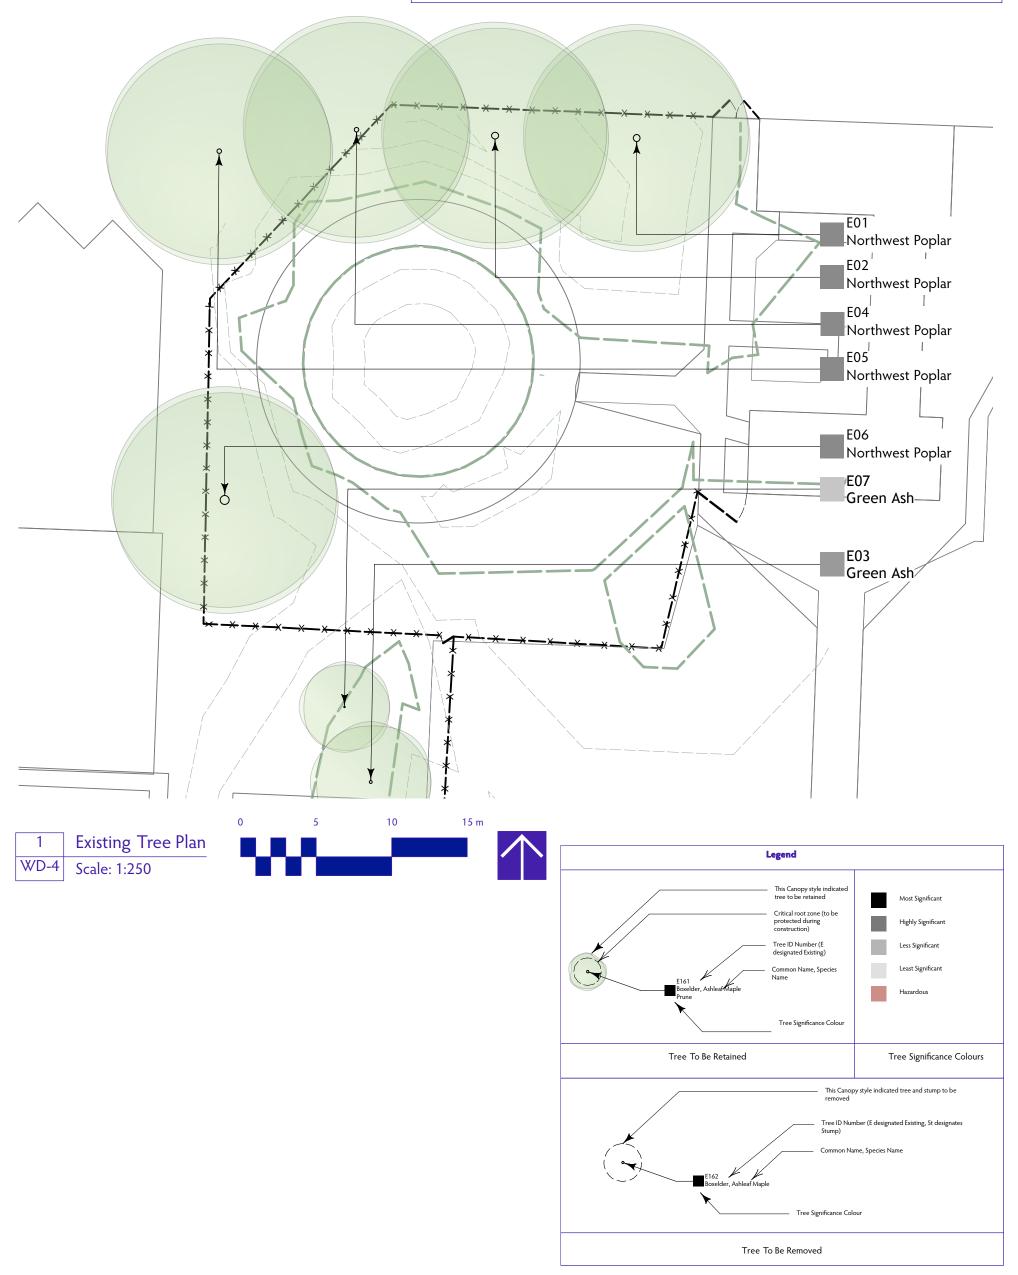

## **Exsting Tree Notes**

1. Existing tree locations and information are provided as information only. Contractor is not to rely on this information without verifying its accuracy in terms of location, size, condition etc.

| Existing Tree Schedule |                  |        |             |     |      |           |            |
|------------------------|------------------|--------|-------------|-----|------|-----------|------------|
| Tree No                | Name             | Height | Canopy Diam | FBH | DBH  | Condition | Notes      |
| E01                    | Northwest Poplar | 12     | 15          | 3   | 0.45 | Good      | 2 stem     |
| E02                    | Northwest Poplar | 12     | 15          | 1   | 0.45 | Good      |            |
| E03                    | Green Ash        | 10     | 8           | 2   | 0.20 | Good      | Multi stem |
| E04                    | Northwest Poplar | 12     | 15          | 2   | 0.30 | Good      |            |
| E05                    | Northwest Poplar | 12     | 15          | 1   | 0.30 | Good      |            |
| E06                    | Northwest Poplar | 12     | 15          | 1   | 0.60 | Good      |            |
| E07                    | Green Ash        | 10     | 6           | 2   | 0.10 | Poor      | Multi stem |