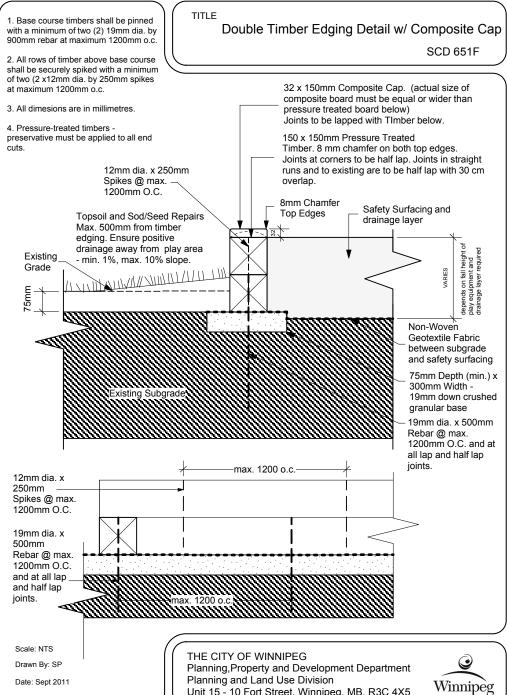

Unit 15 - 10 Fort Street, Winnipeg, MB, R3C 4X5

CONTRACTOR TO CONFIRM ALL DIMENSIONS AND REPORT ANY DISCREPANCIES TO CONTRACT ADMINISTRATOR PRIOR TO CONSTRUCTION. LOCATION OF UNDERGROUND STRUCTURES AS SHOWN ARE BASED ON THE BEST INFORMATION AVAILABLE BUT NO GUARANTEE IS GIVEN THAT ALL EXISTING UTILITIES ARE SHOWN OR THAT THE GIVEN LOCATIONS ARE EXACT. CONFIRMATION OF EXISTENCE AND EXACT LOCATION OF ALL SERVICES MUST BE OBTAINED FROM THE INDIVIDUAL UTILITIES BEFORE PROCEEDING WITH CONSTRUCTION.

Planning and Land Use Division

Unit 15 - 30 Fort Street, Winnipeg, MB, R3C 4X5

N.T.S.

SCALE:

DRAWN BY:

| DRAWING TITLE |                            | DRAWING NO.                         |
|---------------|----------------------------|-------------------------------------|
| Immaculat     | e Heart Park               |                                     |
| Playgroun     | 1454                       |                                     |
| Details       |                            | I.4-E4                              |
| SITE ADDRESS  | McKenzie St and Stella Ave | BID OPPORTUNITY NO. <b>727-2011</b> |

Winnipeg