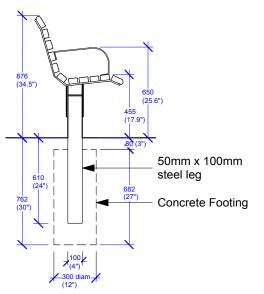

## **BENCH FOOTING DETAIL**

THE CITY OF WINNIPEG Planning, Property and Development Department Planning and Land Use Division Unit 15 - 30 Fort Street, Winnipeg, MB, (R3C 4X5)

| DESIGNED BY  | SP          | CHECKED BY  |                                            |      |  |
|--------------|-------------|-------------|--------------------------------------------|------|--|
| DRAWN BY     | SP          | APPROVED BY | MANAGER,<br>PARK AND OPEN SPACES           | DATE |  |
| HORIZ. SCALE |             |             |                                            |      |  |
| VERT. SCALE  |             |             |                                            |      |  |
| DATE         | August 2011 |             | MANAGER,<br>PLANNING AND LAND USE DIVISION | DATE |  |
|              |             |             |                                            |      |  |