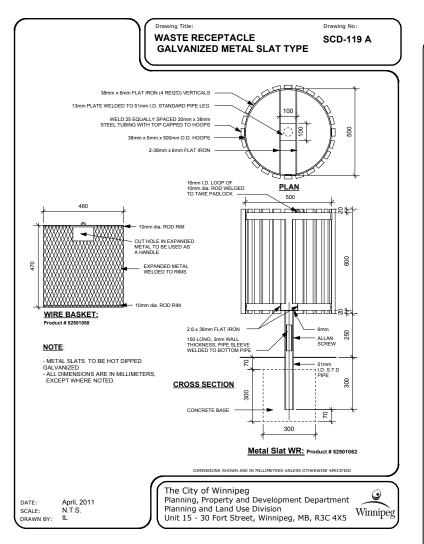

Drawing Title: Drawing No: General Notes Asphalt Concrete Pavement Works **PARKWAY PATH** as per CW 3410 Sub-Grade, Sub Base & Base SCD-648R **ASPHALT** Coarse Construction as per CW 3110 Topsoil & Seed as per CW3520 and CW 3540 Topsoil & Sod as per CW 3510 and CW 3540 3000 mm (10') MIN. OR AS SPECIFIED ON THE DRAWINGS -75 mm (3") ASPHALT TYPE AS SPECIFIED -50 mm (2") CRUSHED LIMESTONE BASE COARSE, 20 mm (3/4") DOWN TURF REPAIRS -150 mm (6") CRUSHED LIMESTONE (AS SPECIFIED) SUB-BASE, 50 mm (2") DOWN NON-WOVEN GEOTEXTILE FABRIC TO BE PLACED 75 mm BETWEEN SUBGRADE AND GRANULAR BASE as per CW 3130-latest revision MIN. 1.0% - MAX. 2% Ex. Sod Ex. Sod  $\triangle$ COMPACTED SUB GRADE DIMENSIONS SHOWN ARE IN MILLIMETRES UNLESS OTHERWISE SPECIFIED The City of Winnipeg Planning, Property and Development Department **SEPT 2011** DATE: