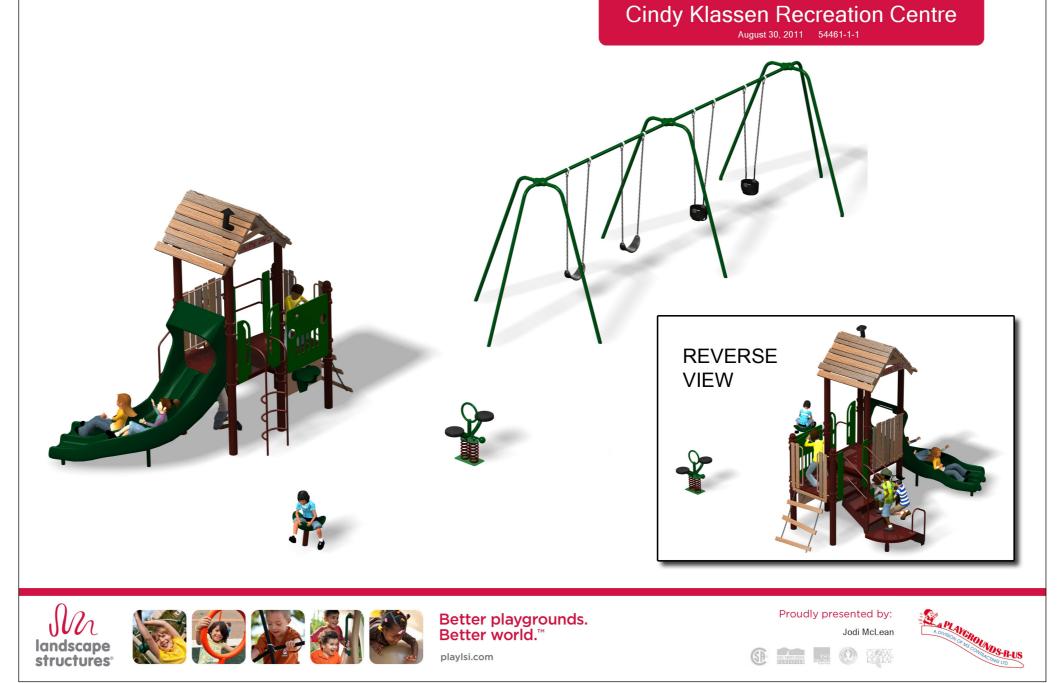

PROJECT

Cindy Klassen Recreation Complex 1106 Downing Street Winnipeg, Manitoba

| LLW             | 14 September, 2011 |  |  |
|-----------------|--------------------|--|--|
| APPROVED BY LLW | NTS NTS            |  |  |
| DRAWING TITLE   |                    |  |  |

Details 2

| DJECT NO. | SHEET NO. | REVISION NO. |  |
|-----------|-----------|--------------|--|
| 1111_C    | L7        | 0            |  |