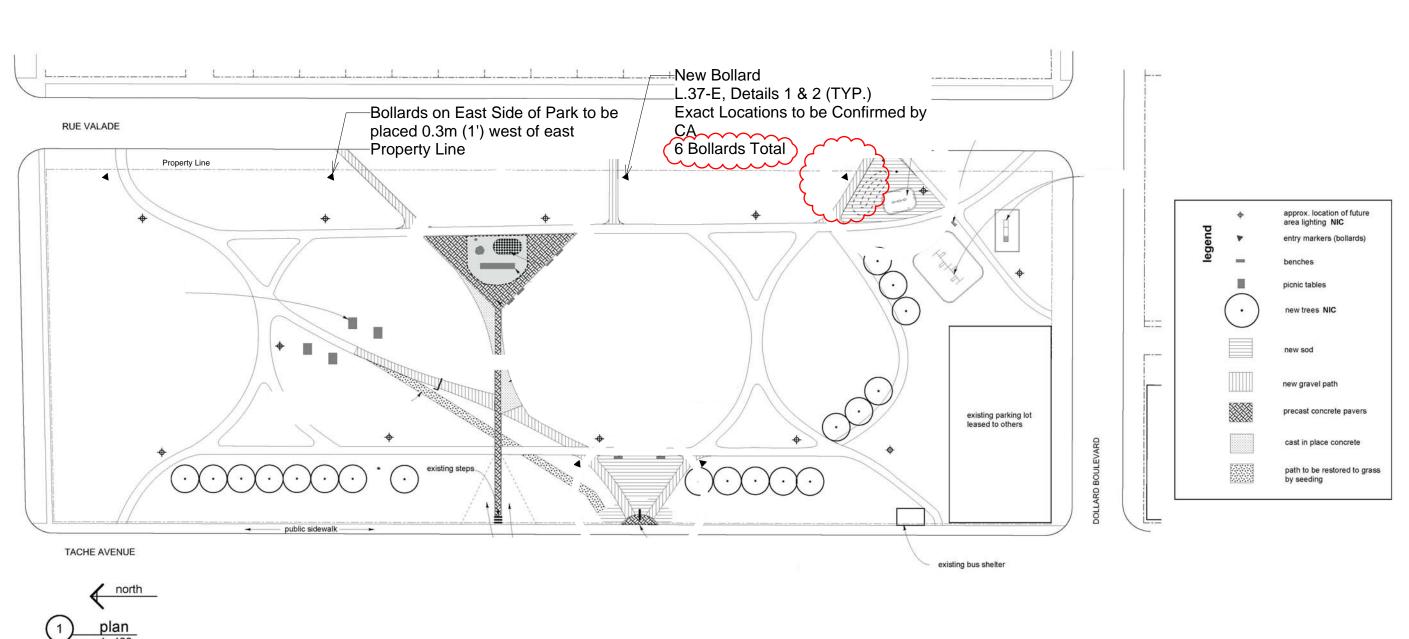

DRAWING TITLE DRAWING NO. **LaVerendrye Park Bollard Project** L.37-D-R1 SITE PLAN BID OPPORTUNITY NO. SITE ADDRESS 426 Tache Avenue 130-2012