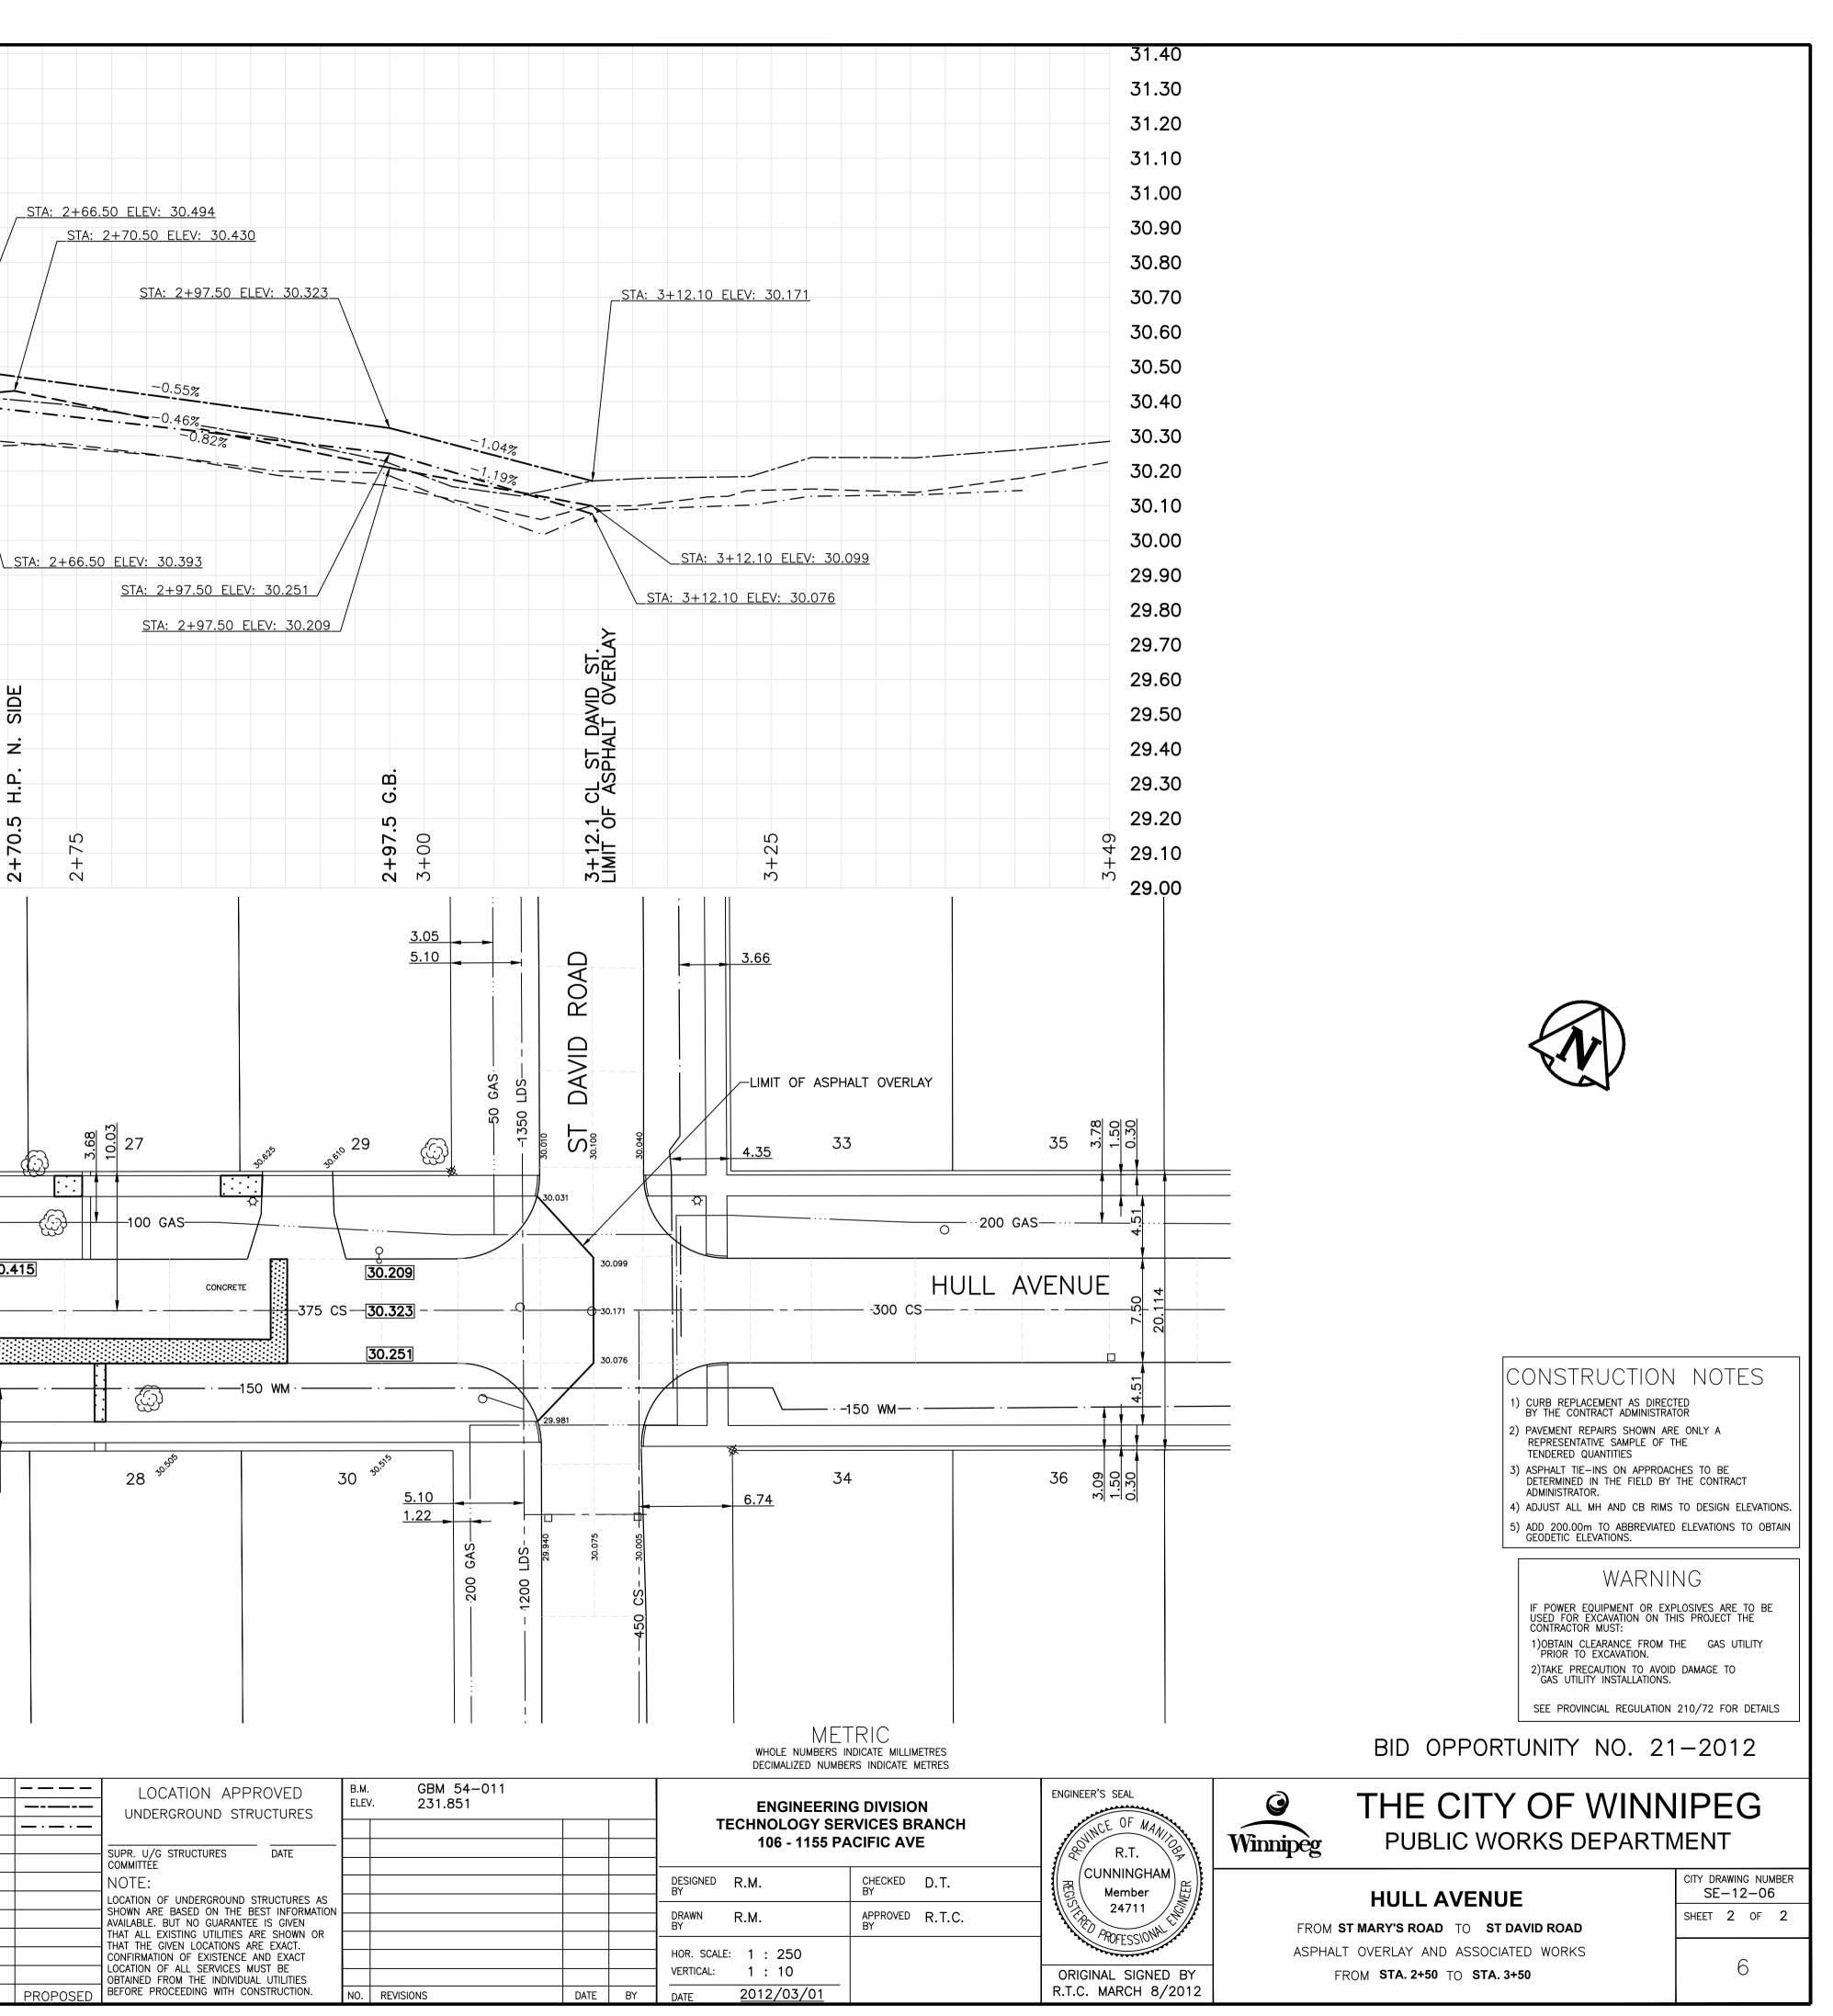

|               |                               |                                        |         |                                  | 31.40                                        |                                       |                                                                |                 |
|---------------|-------------------------------|----------------------------------------|---------|----------------------------------|----------------------------------------------|---------------------------------------|----------------------------------------------------------------|-----------------|
|               |                               |                                        |         |                                  | 31.30                                        |                                       |                                                                |                 |
|               |                               |                                        |         |                                  | 31.20                                        |                                       |                                                                |                 |
|               |                               |                                        |         |                                  | 31.10                                        |                                       |                                                                |                 |
|               |                               |                                        |         |                                  | 31.00                                        |                                       |                                                                | CTA O           |
|               |                               |                                        |         |                                  | 30.90                                        |                                       |                                                                | _ <u>STA: 2</u> |
|               |                               |                                        |         |                                  | 30.80                                        |                                       |                                                                |                 |
|               |                               |                                        |         |                                  | 30.70                                        |                                       |                                                                |                 |
|               |                               |                                        |         |                                  | 30.60                                        |                                       |                                                                |                 |
|               |                               |                                        |         |                                  | 30.50                                        |                                       |                                                                |                 |
|               |                               |                                        |         |                                  | 30.40                                        |                                       |                                                                | <u> </u>        |
|               |                               |                                        |         |                                  | 30.30                                        | · · · · · · · · · · · · · · · · · · · |                                                                |                 |
|               |                               |                                        |         |                                  | 30.20                                        |                                       |                                                                |                 |
|               |                               |                                        |         |                                  | 30.10                                        |                                       |                                                                |                 |
|               |                               |                                        |         |                                  | 30.00                                        |                                       |                                                                |                 |
|               |                               |                                        |         |                                  | 29.90                                        |                                       |                                                                | <u>STA: 2+6</u> |
|               |                               |                                        |         |                                  | 29.80                                        |                                       |                                                                |                 |
|               |                               |                                        |         |                                  | 29.70                                        |                                       |                                                                |                 |
|               |                               |                                        |         |                                  | 29.60                                        |                                       | /CL                                                            |                 |
|               |                               |                                        |         |                                  | 29.50                                        |                                       | SIDE/CL                                                        | SIDE            |
|               |                               |                                        |         |                                  | 29.40                                        |                                       |                                                                | i<br>z          |
|               |                               |                                        |         |                                  | 29.40                                        |                                       |                                                                |                 |
|               |                               |                                        |         |                                  | 29.20                                        |                                       |                                                                | н.<br>Н         |
|               |                               |                                        |         |                                  |                                              |                                       | 66.5                                                           | 70.5            |
|               |                               |                                        |         |                                  | 29.10 <sup>0</sup> / <sub>+</sub><br>29.00 · |                                       | 2+66.5                                                         | 2+70.5          |
|               |                               |                                        |         |                                  | 29.00                                        |                                       |                                                                |                 |
|               |                               |                                        |         |                                  | MATCHLINE STA 2+50                           |                                       | 25<br>30<br>30<br>30<br>30<br>30<br>30<br>30<br>30<br>30<br>30 | .415            |
| -¢-<br>⊗<br>♀ | HYDRANT<br>VALVE<br>CURB STOP | +<br>0<br>1<br>1<br>1<br>1             |         | LDS/WWS<br>WATERMAIN<br>GAS      | <br> <br>                                    |                                       | NORTH GUTTER<br>CENTER LINE<br>SOUTH GUTTER                    |                 |
| <u> </u>      | CONCRETE SIDEWALK<br>O.L.S.   | •••••••••••••••••••••••••••••••••••••• |         | TRAFFIC SIGNALS<br>CONCRETE      |                                              |                                       |                                                                |                 |
|               | MANHOLE<br>CATCH BASIN        |                                        | 231.000 | CURB RENEWAL<br>ELEVATIONS       | 231.000                                      |                                       |                                                                |                 |
| <br>¢         | CURB INLET<br>HYDRO POLE      |                                        |         | PROPERTY LINE<br>SURVEY BAR      | <br>+                                        |                                       |                                                                |                 |
| ightarrow     | TRAFFIC SIGNAL POLE           |                                        |         | GEODETIC BENCH MARK<br>RAMP CURB |                                              |                                       |                                                                |                 |
| EXISTING      | LEGEND – PLAN                 | PROPOSED                               |         | LEGEND – PLAN                    | PROPOSED                                     | EXISTING                              | LEGEND - PROFILE                                               | PROPOS          |