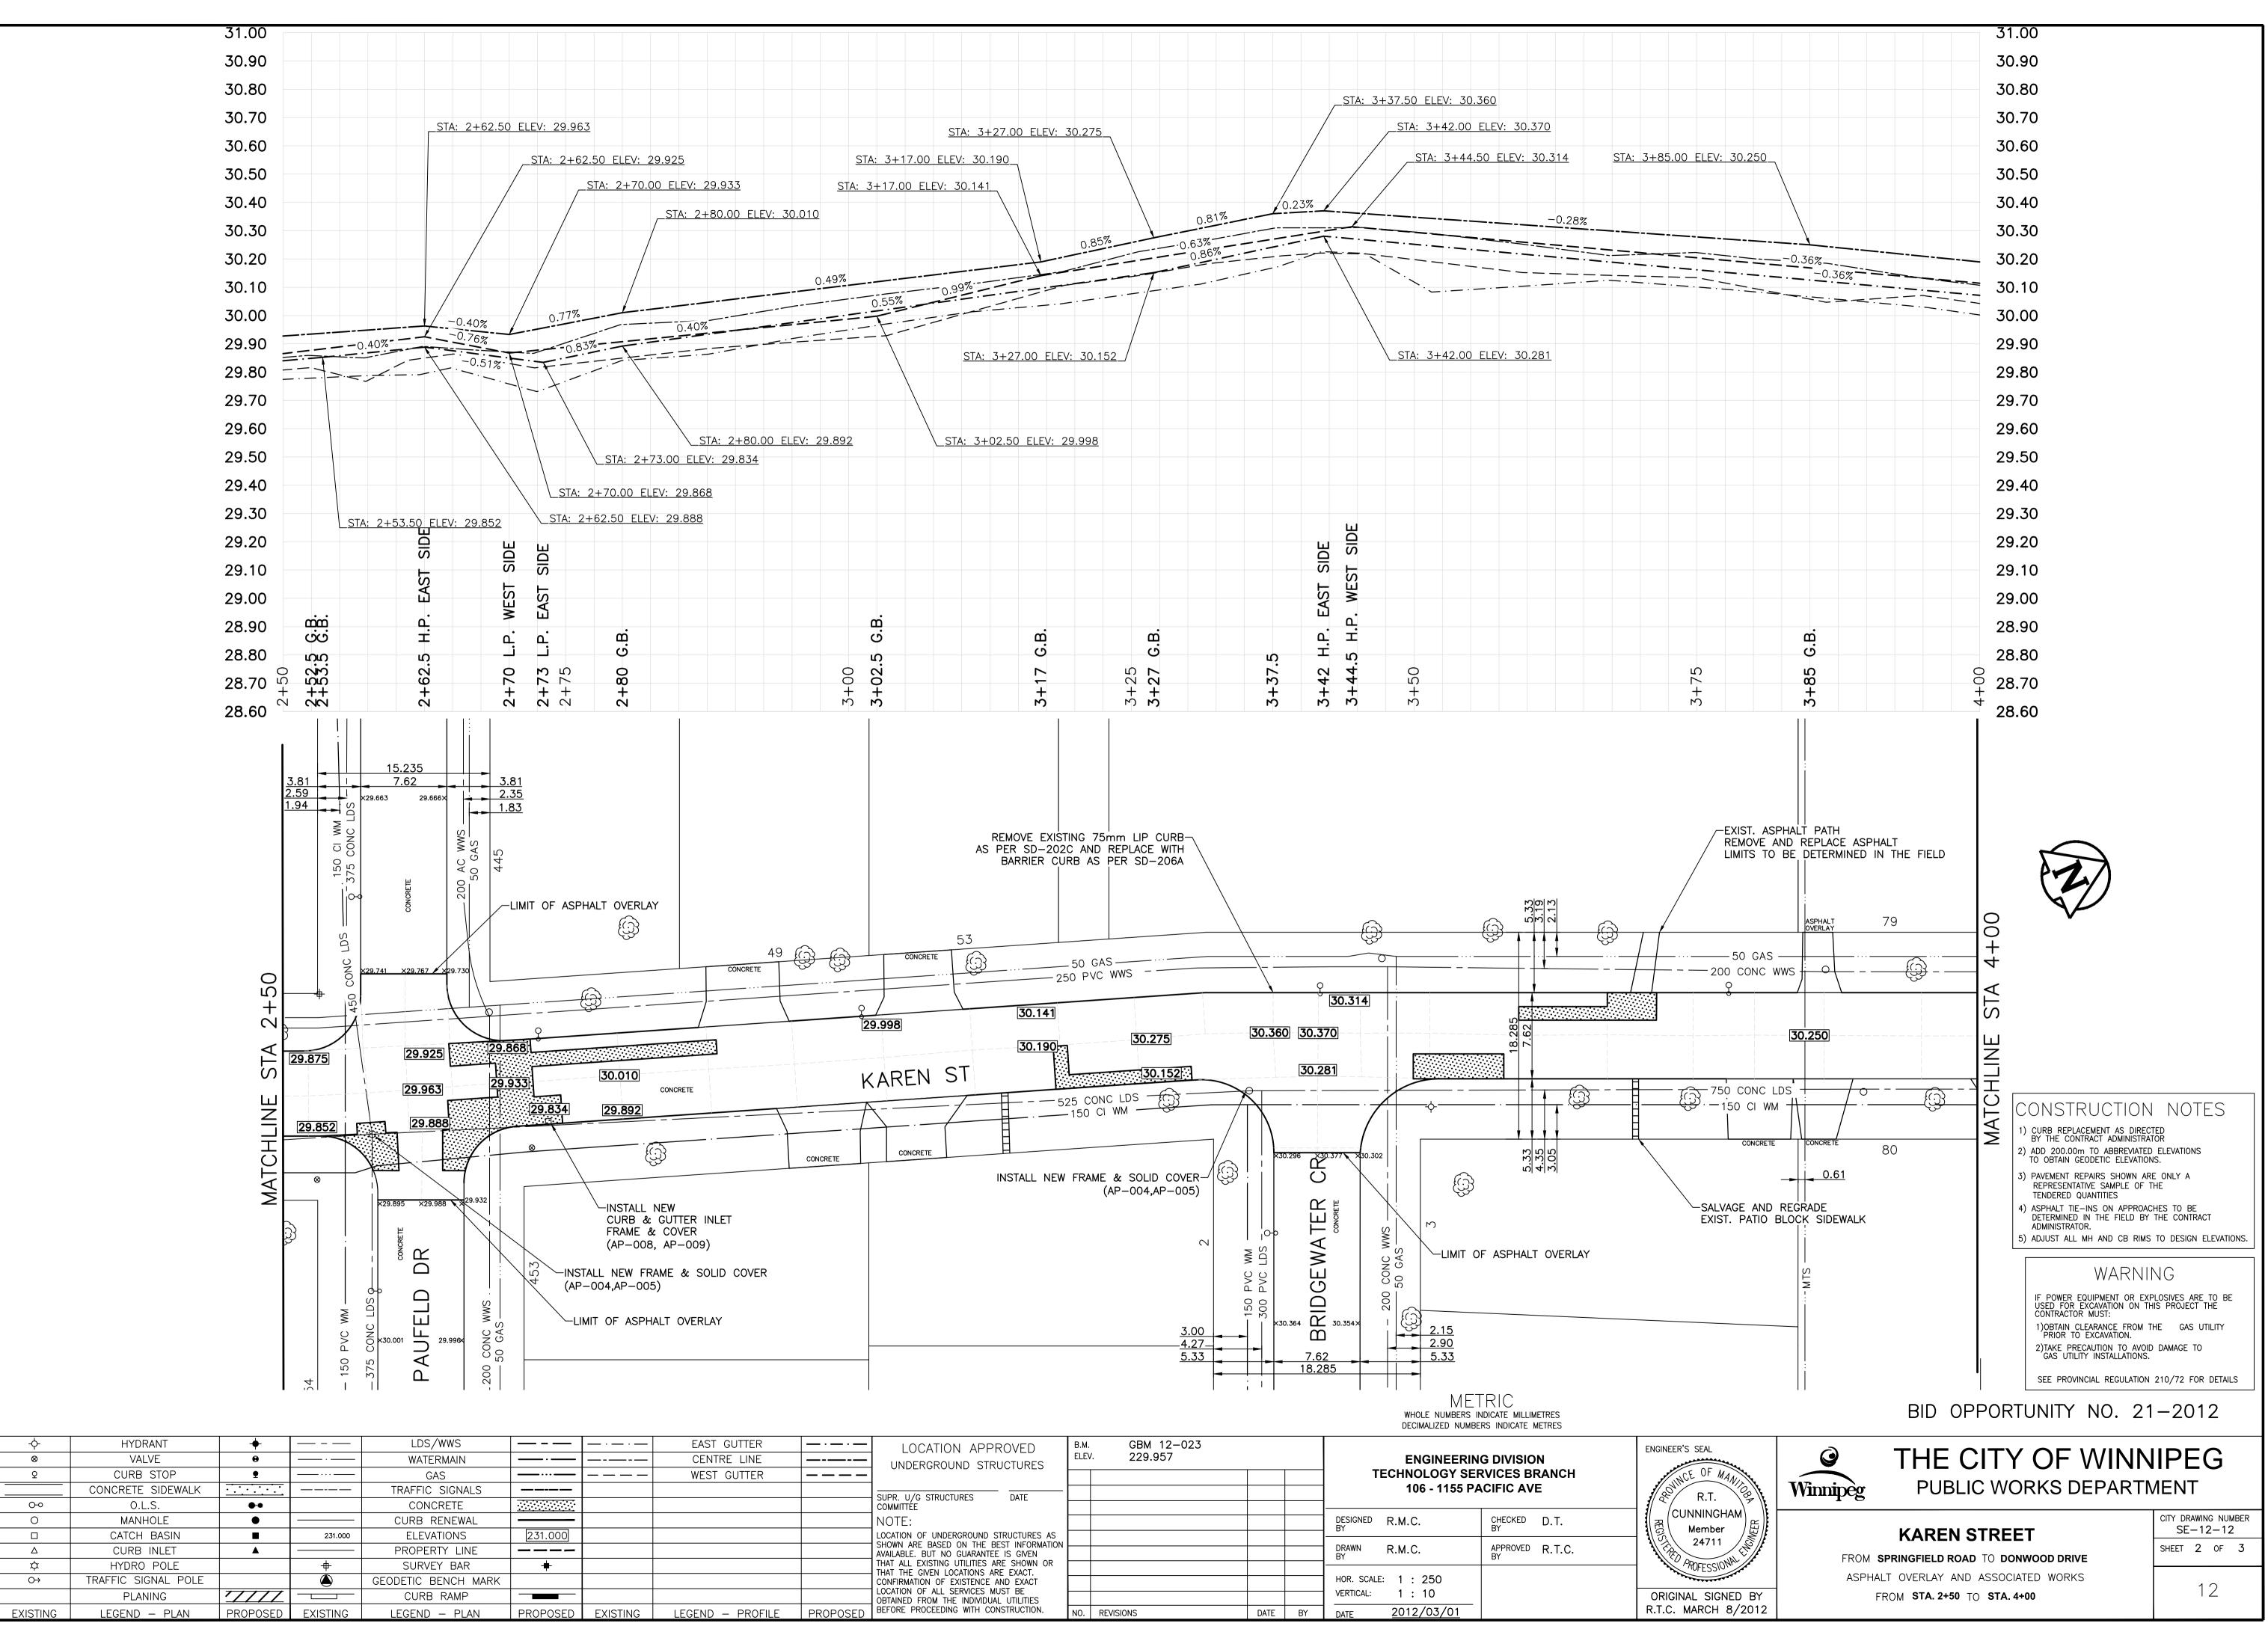

| - <del>\</del> | HYDRANT             | +        |              | LDS/WWS             |          | — · — · — | EAST GUTTER      | _ · _ |
|----------------|---------------------|----------|--------------|---------------------|----------|-----------|------------------|-------|
| 8              | VALVE               | •        | ·            | WATERMAIN           |          |           | CENTRE LINE      |       |
| Q              | CURB STOP           | •        |              | GAS                 |          |           | WEST GUTTER      |       |
|                | CONCRETE SIDEWALK   |          |              | TRAFFIC SIGNALS     |          |           |                  |       |
| 0-0            | 0.L.S.              | ••       |              | CONCRETE            |          |           |                  |       |
| 0              | MANHOLE             |          |              | CURB RENEWAL        |          |           |                  |       |
|                | CATCH BASIN         |          | 231.000      | ELEVATIONS          | 231.000  |           |                  |       |
| Δ              | CURB INLET          |          |              | PROPERTY LINE       |          |           |                  |       |
| ¢              | HYDRO POLE          |          | <del>ф</del> | SURVEY BAR          | +        |           |                  |       |
| ightarrow      | TRAFFIC SIGNAL POLE |          |              | GEODETIC BENCH MARK |          |           |                  |       |
|                | PLANING             |          |              | CURB RAMP           |          |           |                  |       |
| EXISTING       | LEGEND – PLAN       | PROPOSED | EXISTING     | LEGEND – PLAN       | PROPOSED | EXISTING  | LEGEND – PROFILE | PROPO |