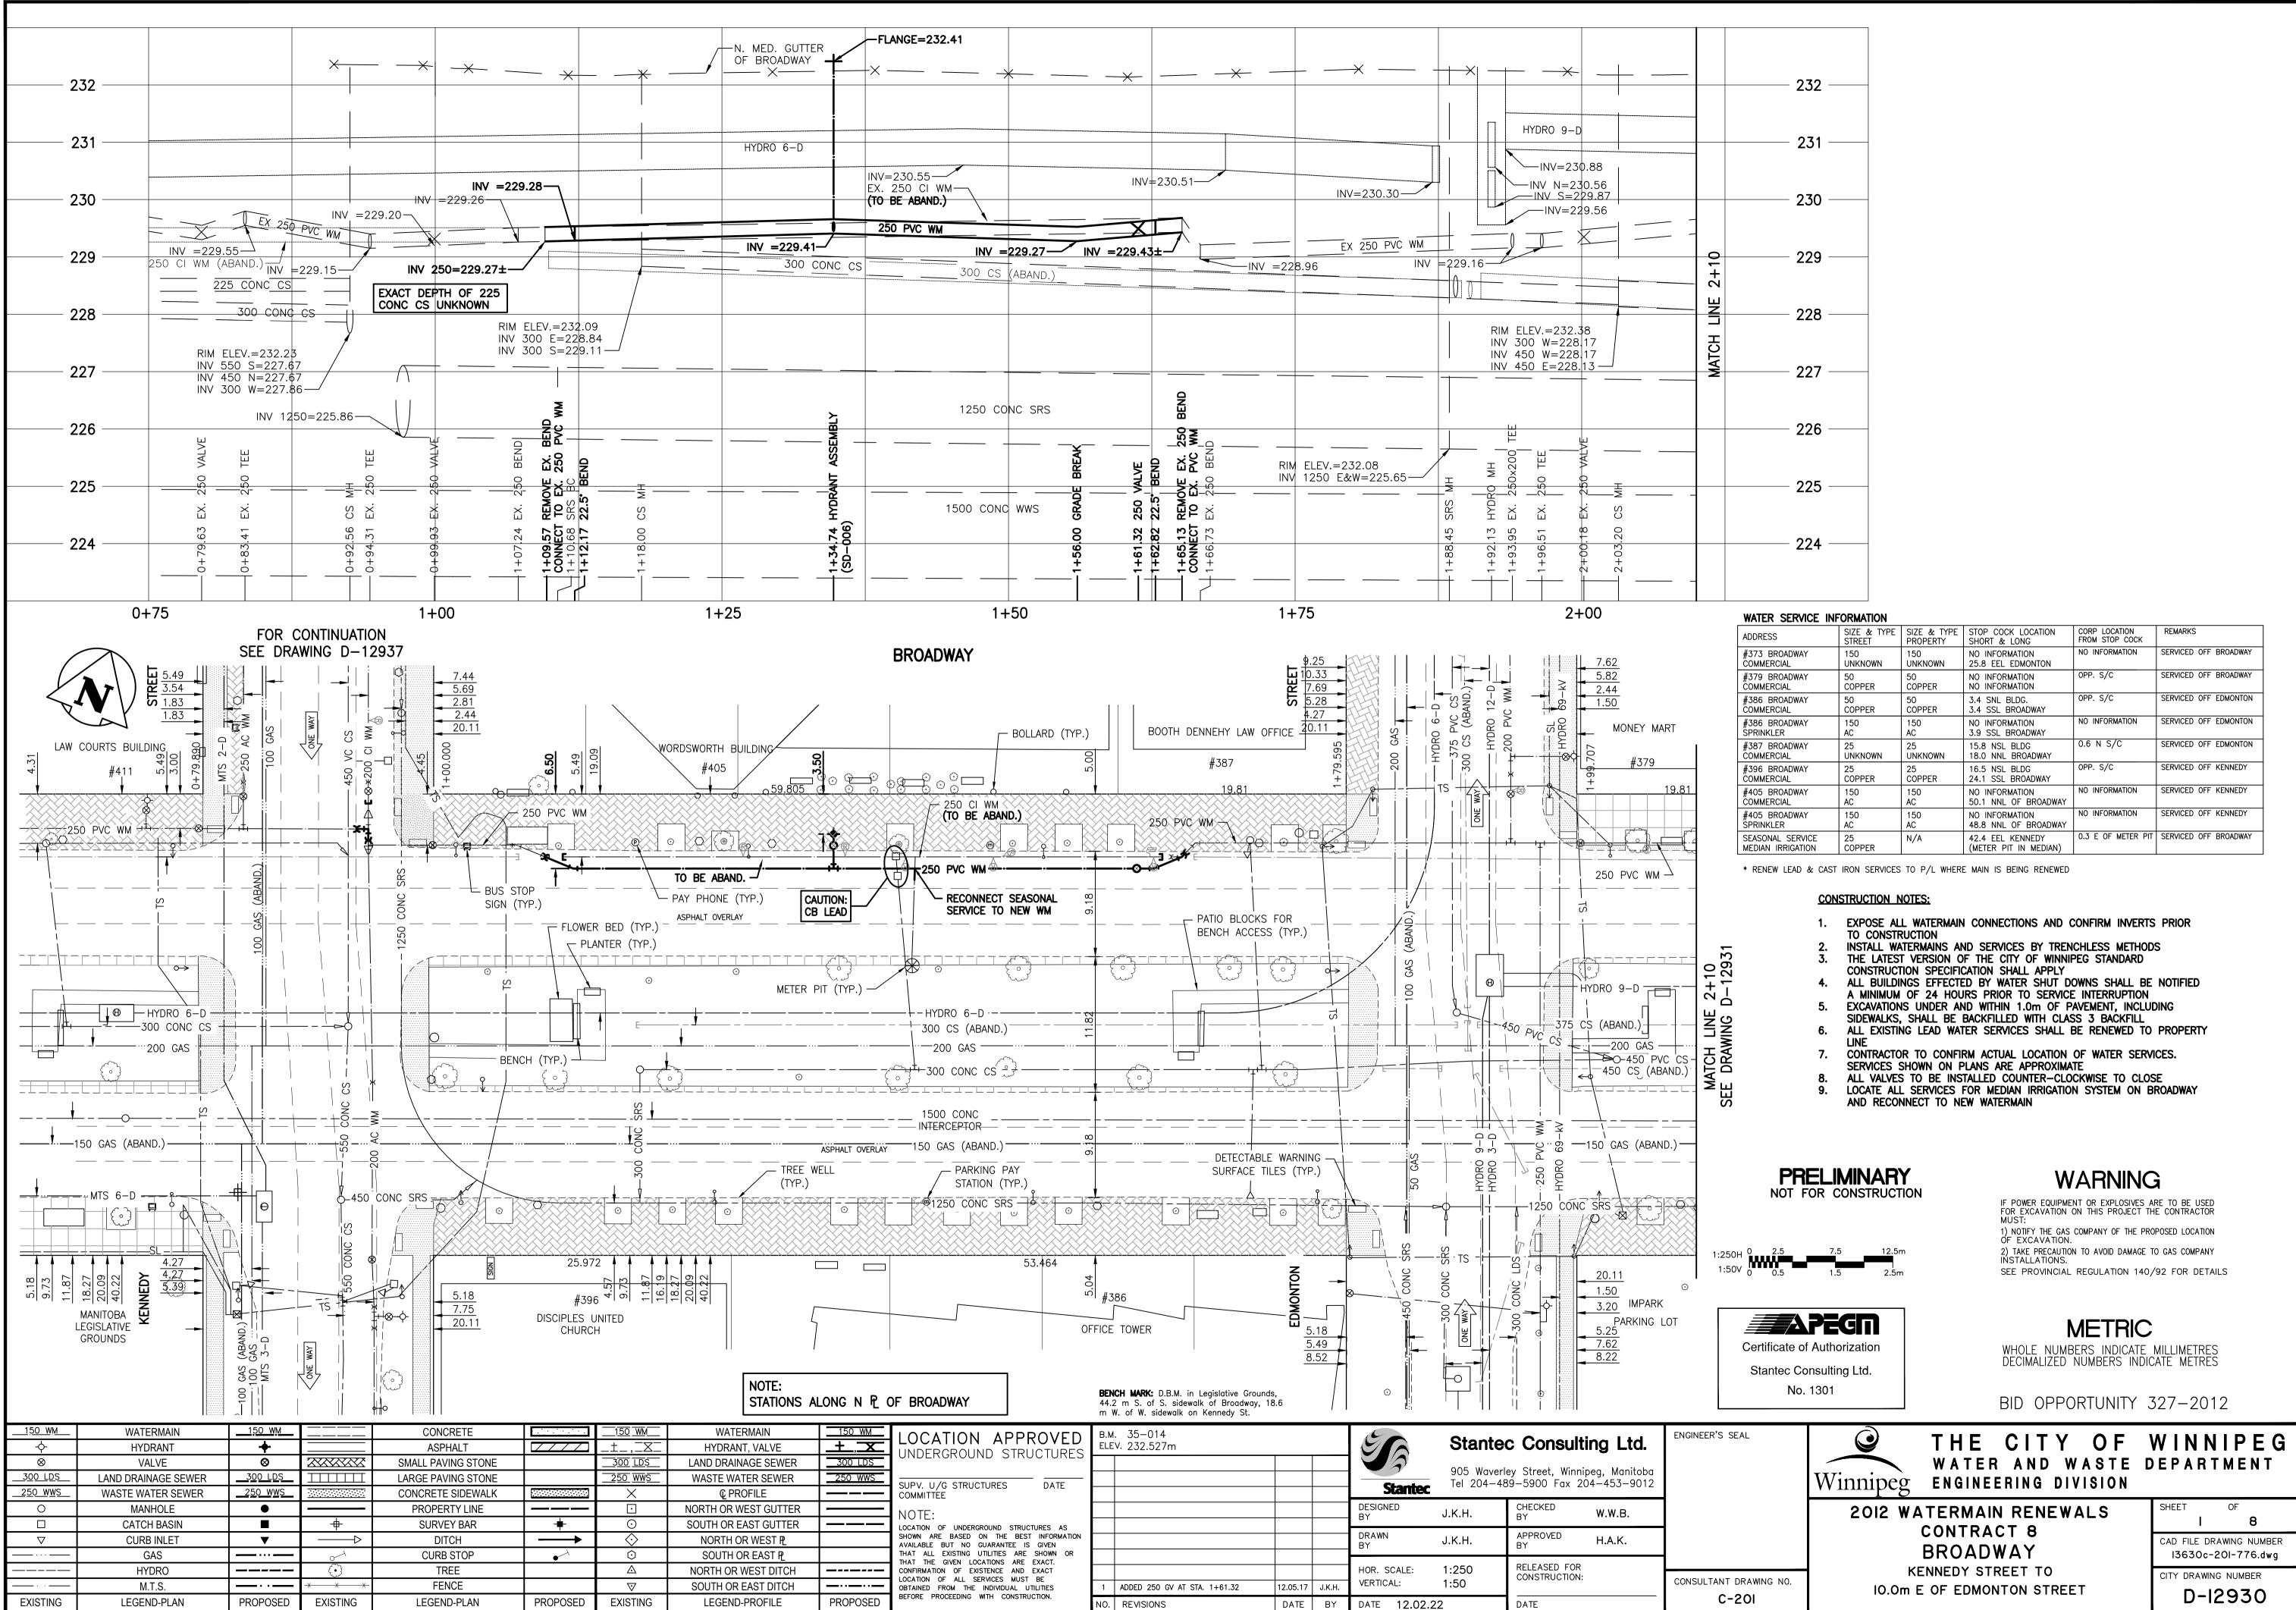

2-776

| WATER SERVICE INFORMATION            |                       |                         |                                           |                                 |                       |
|--------------------------------------|-----------------------|-------------------------|-------------------------------------------|---------------------------------|-----------------------|
| DDRESS                               | SIZE & TYPE<br>STREET | SIZE & TYPE<br>PROPERTY | STOP COCK LOCATION<br>SHORT & LONG        | CORP LOCATION<br>FROM STOP COCK | REMARKS               |
| 373 BROADWAY                         | 150<br>UNKNOWN        | 150<br>UNKNOWN          | NO INFORMATION<br>25.8 EEL EDMONTON       | NO INFORMATION                  | SERVICED OFF BROADWAY |
| 379 BROADWAY<br>COMMERCIAL           | 50<br>COPPER          | 50<br>COPPER            | NO INFORMATION<br>NO INFORMATION          | OPP. S/C                        | SERVICED OFF BROADWAY |
| 386 BROADWAY<br>COMMERCIAL           | 50<br>COPPER          | 50<br>COPPER            | 3.4 SNL BLDG.<br>3.4 SSL BROADWAY         | OPP. S/C                        | SERVICED OFF EDMONTON |
| 386 BROADWAY<br>PRINKLER             | 150<br>AC             | 150<br>AC               | NO INFORMATION<br>3.9 SSL BROADWAY        | NO INFORMATION                  | SERVICED OFF EDMONTON |
| 387 BROADWAY<br>COMMERCIAL           | 25<br>UNKNOWN         | 25<br>UNKNOWN           | 15.8 NSL BLDG<br>18.0 NNL BROADWAY        | 0.6 N S/C                       | SERVICED OFF EDMONTON |
| 396 BROADWAY<br>COMMERCIAL           | 25<br>COPPER          | 25<br>COPPER            | 16.5 NSL BLDG<br>24.1 SSL BROADWAY        | OPP. S/C                        | SERVICED OFF KENNEDY  |
| 405 BROADWAY<br>COMMERCIAL           | 150<br>AC             | 150<br>AC               | NO INFORMATION<br>50.1 NNL OF BROADWAY    | NO INFORMATION                  | SERVICED OFF KENNEDY  |
| 405 BROADWAY<br>PRINKLER             | 150<br>AC             | 150<br>AC               | NO INFORMATION<br>48.8 NNL OF BROADWAY    | NO INFORMATION                  | SERVICED OFF KENNEDY  |
| EASONAL SERVICE<br>IEDIAN IRRIGATION | 25<br>COPPER          | N/A                     | 42.4 EEL KENNEDY<br>(METER PIT IN MEDIAN) | 0.3 E OF METER PIT              | SERVICED OFF BROADWAY |