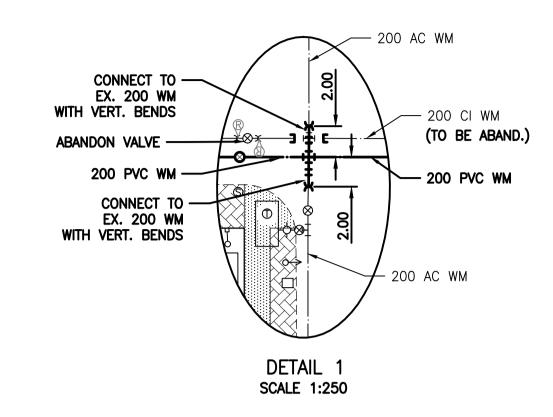

DONALD STREET CONTRACTOR TO VERIFY WHICH CURB STOPS / VALVE BOX ARE IN BEST WESTERN USE AND ABANDON AS REQUIRED PARKING LOT 20.11 IMPARK PARKING LOT #330 YORK AVE. 4.27 #160 SL (ABAND.) 2+35 D-1293 -150 GAS (ABAND.)-CAUTION: CAUTION SEE DETAIL 1 ONE WAY -375 CONC CS \_O-300 CONC CS-\_\_\_\_\_ 250 PVC WM CAUTION: TS CAUTION: - TO BE ABANDONED ASPHALT OVERLAY & MTS ABANDON VALVES MATCH SEE DRAW HYDRO 200 CI WM (ABAND.) --200 PVC WM -250 PVC WM -1800 CON<mark>C SRS — ○</sub> →</mark> 39.688 30.48 30.48 1.22 2.44 3.53 **4.70** 5.82 #171 #305 YORK AV. DHOOM #160 SMITH ST. CROSSTOWN CIVIC RESTAURANT PARKADE CREDIT UNION 150 CONTRACTOR TO VERIFY WHICH -CURB STOPS ARE IN USE AND ABANDON AS REQUIRED