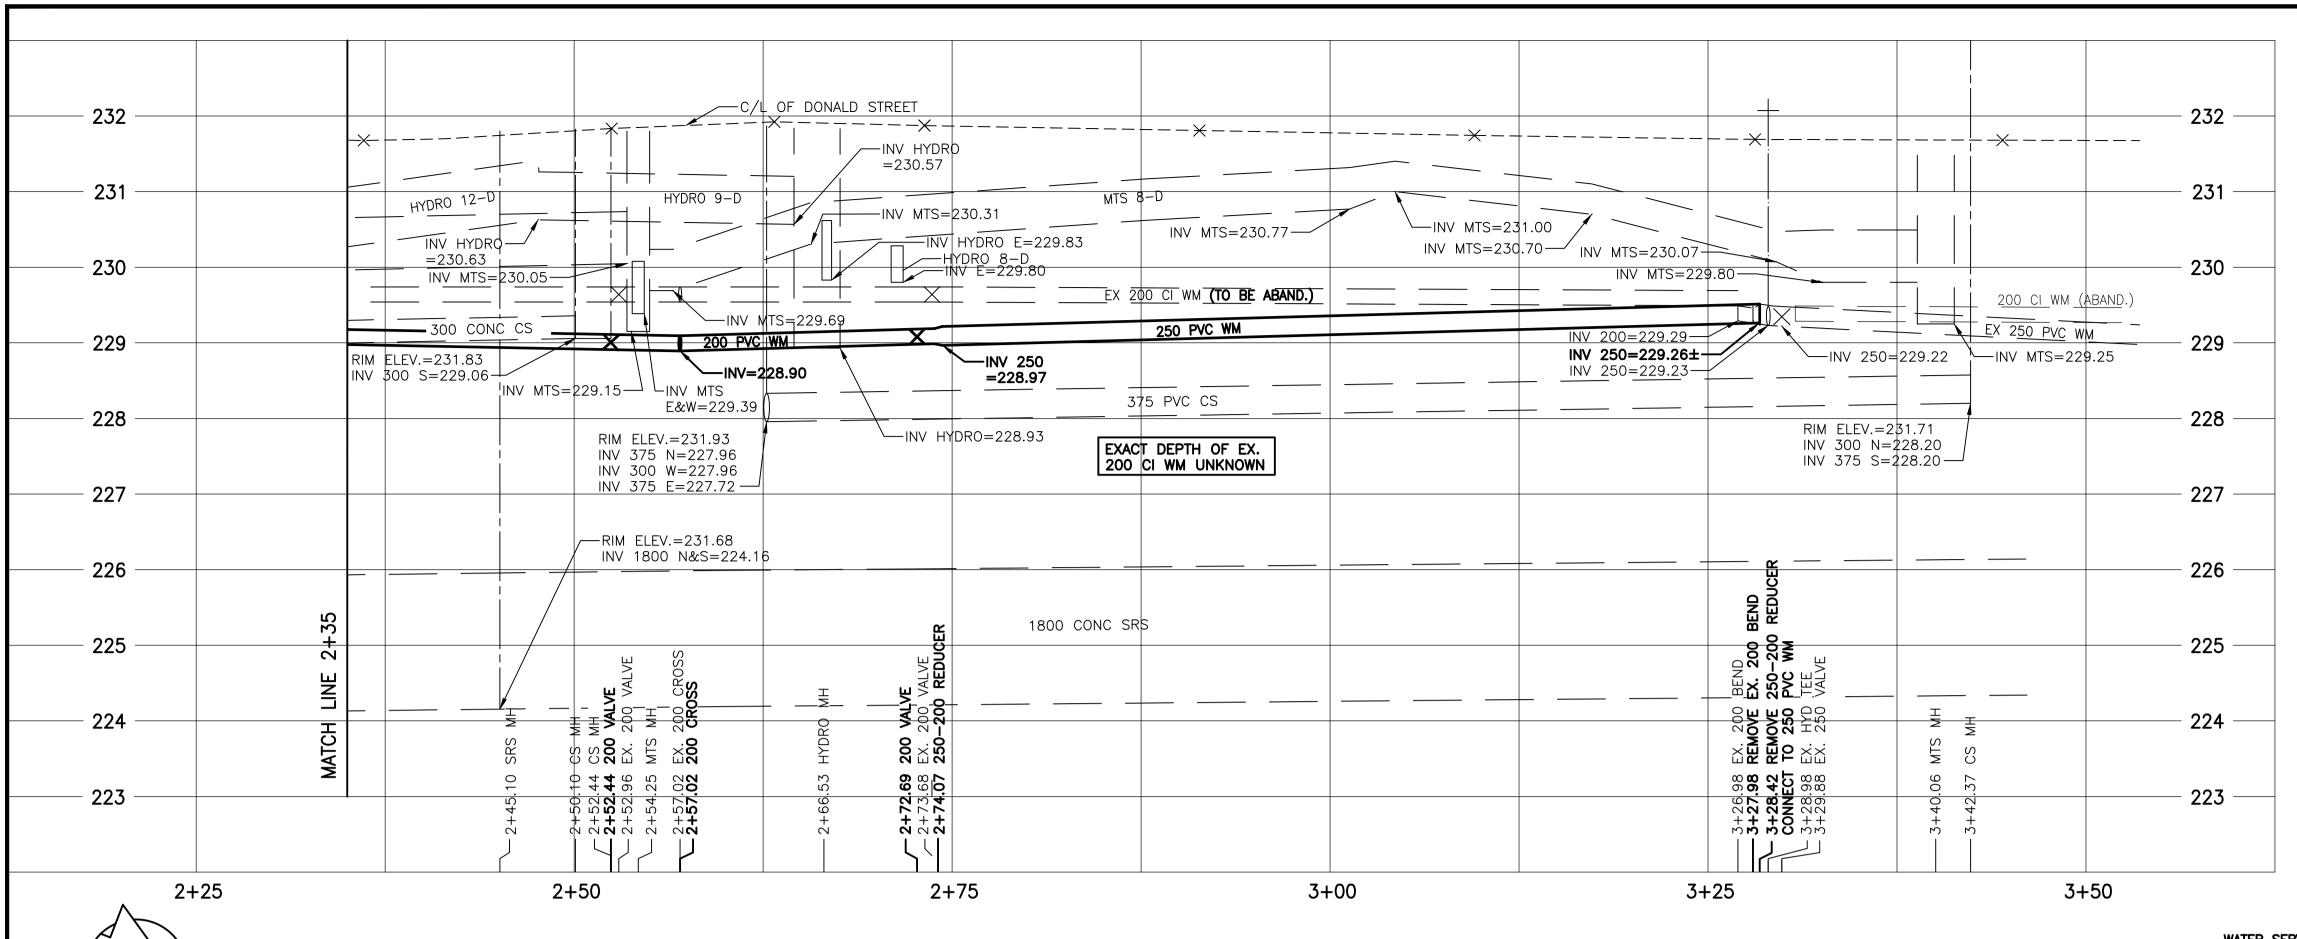

DONALD STREET CONTRACTOR TO VERIFY WHICH CURB STOPS / VALVE BOX ARE IN BEST WESTERN USE AND ABANDON AS REQUIRED PARKING LOT 20.11 IMPARK PARKING LOT #330 YORK AVE. 4.27 #160 SL (ABAND.) 2+35 D-1293 -150 GAS (ABAND.)-CAUTION: CAUTION SEE DETAIL 1 ONE WAY -375 CONC CS \_O-300 CONC CS-\_\_\_\_\_ 250 PVC WM CAUTION: TS CAUTION: - TO BE ABANDONED ASPHALT OVERLAY & MTS ABANDON VALVES MATCH SEE DRAW HYDRO 200 CI WM (ABAND.) --200 PVC WM -250 PVC WM -1800 CON<mark>C SRS — ○</sub> →</mark> 39.688 30.48 30.48 1.22 2.44 3.53 **4.70** 5.82 #171 #305 YORK AV. DHOOM #160 SMITH ST. CROSSTOWN CIVIC RESTAURANT PARKADE CREDIT UNION 150 CONTRACTOR TO VERIFY WHICH -CURB STOPS ARE IN USE AND ABANDON AS REQUIRED