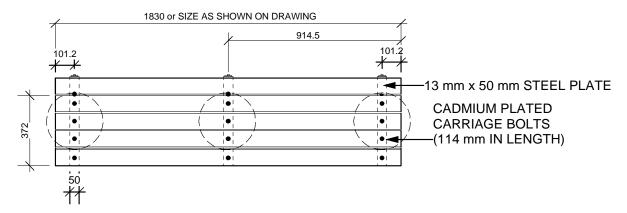

## FRONT ELEVATION

DIMENSIONS SHOWN ARE IN MILLIMETRES UNLESS OTHERWISE SPECIFIED

REVISION: 1

DATE: January 12, 2012

SCALE: NTS DRAWN BY: SP

The City of Winnipeg

Planning, Property and Development Department Planning and Land Use Division