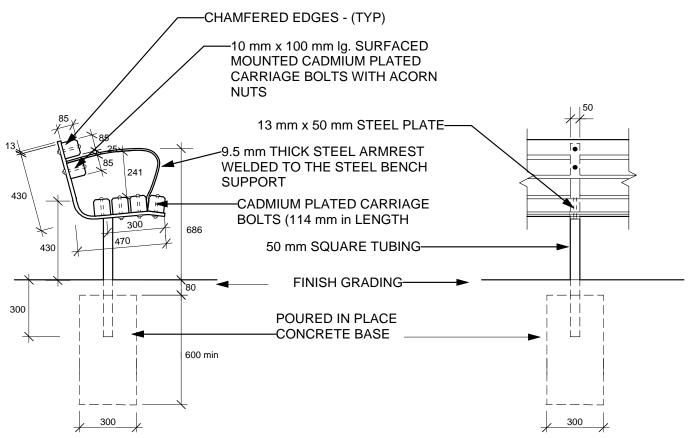

## **SIDE ELEVATION**

## FRONT ELEVATION

DIMENSIONS SHOWN ARE IN MILLIMETRES UNLESS OTHERWISE SPECIFIED

REVISION: 1

DATE: January 12, 2012

SCALE: NTS DRAWN BY: SP

The City of Winnipeg

Planning, Property and Development Department Planning and Land Use Division