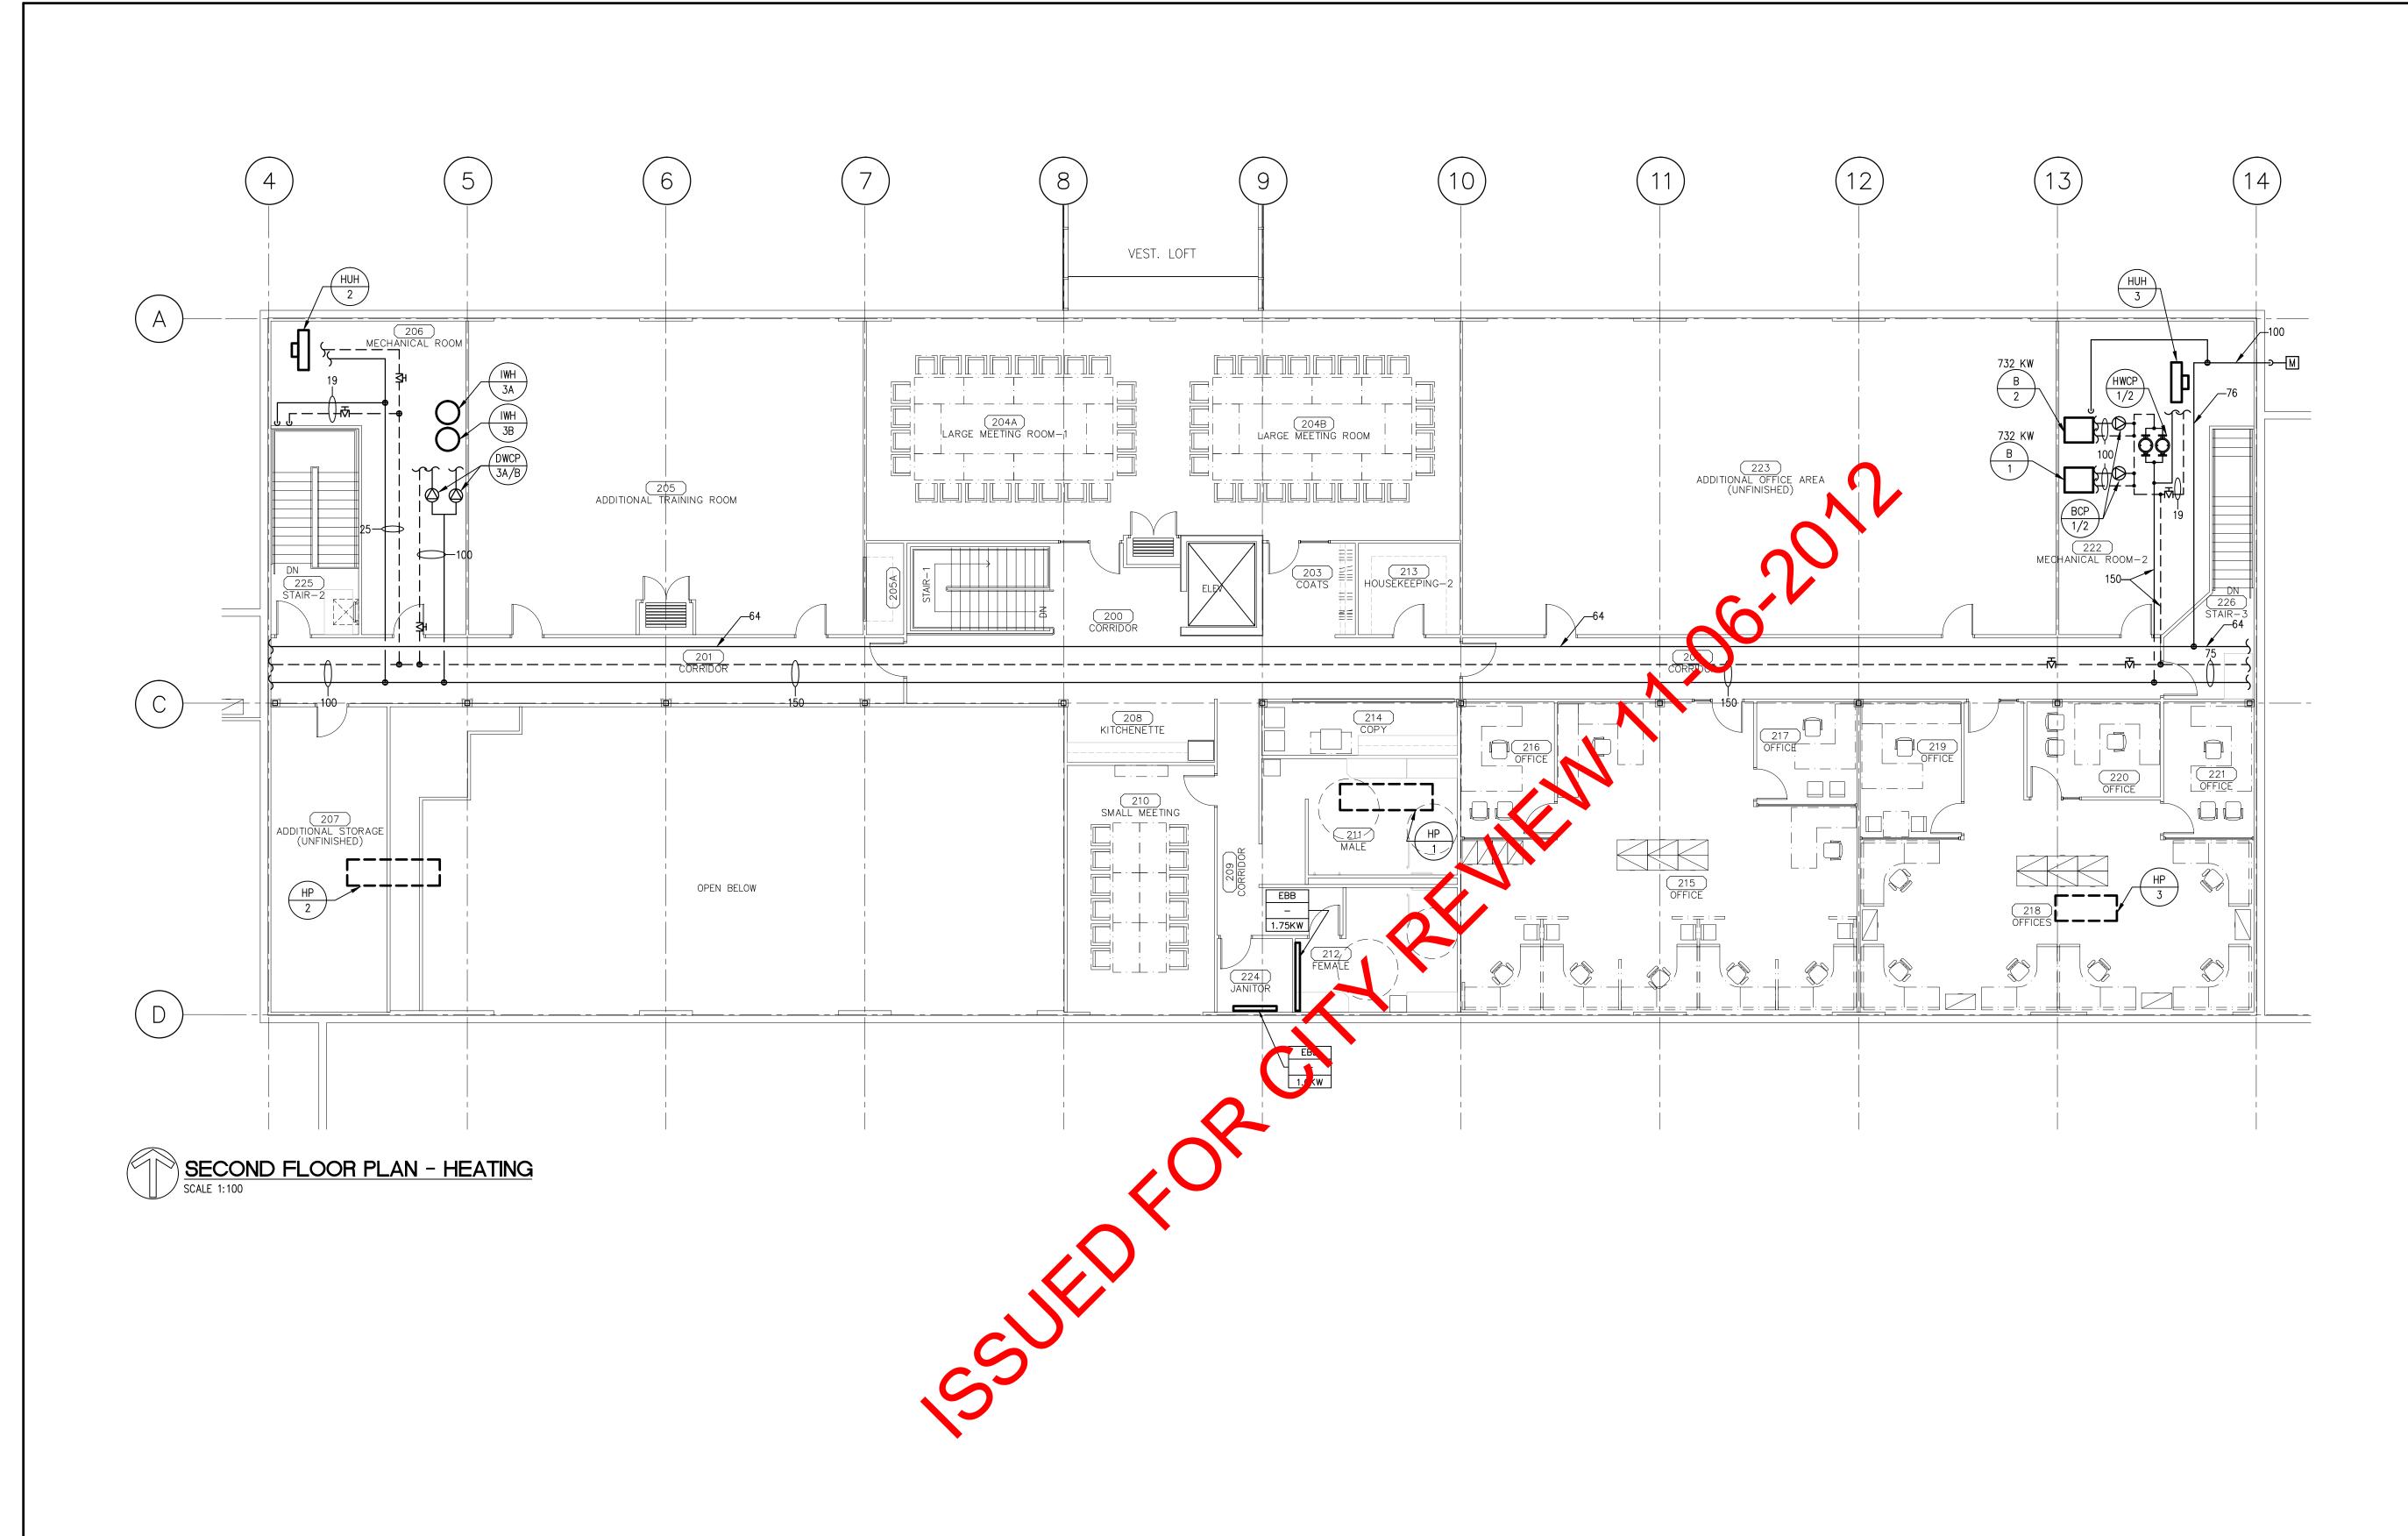

AWN BY: **BSD** 

DATE: MAR 6, 2012 SCALE: 1: 100 PROJECT TITLE:
CITY OF WINNIPEG
PUBLIC WORKS EAST YARD COMPLEX
MAIN OFFICE & GARAGES

SHEET TITLE:

SECOND FLOOR PLAN - HEATING

EAST YARD COMPLEX M2.1

REVISION NUMBER: