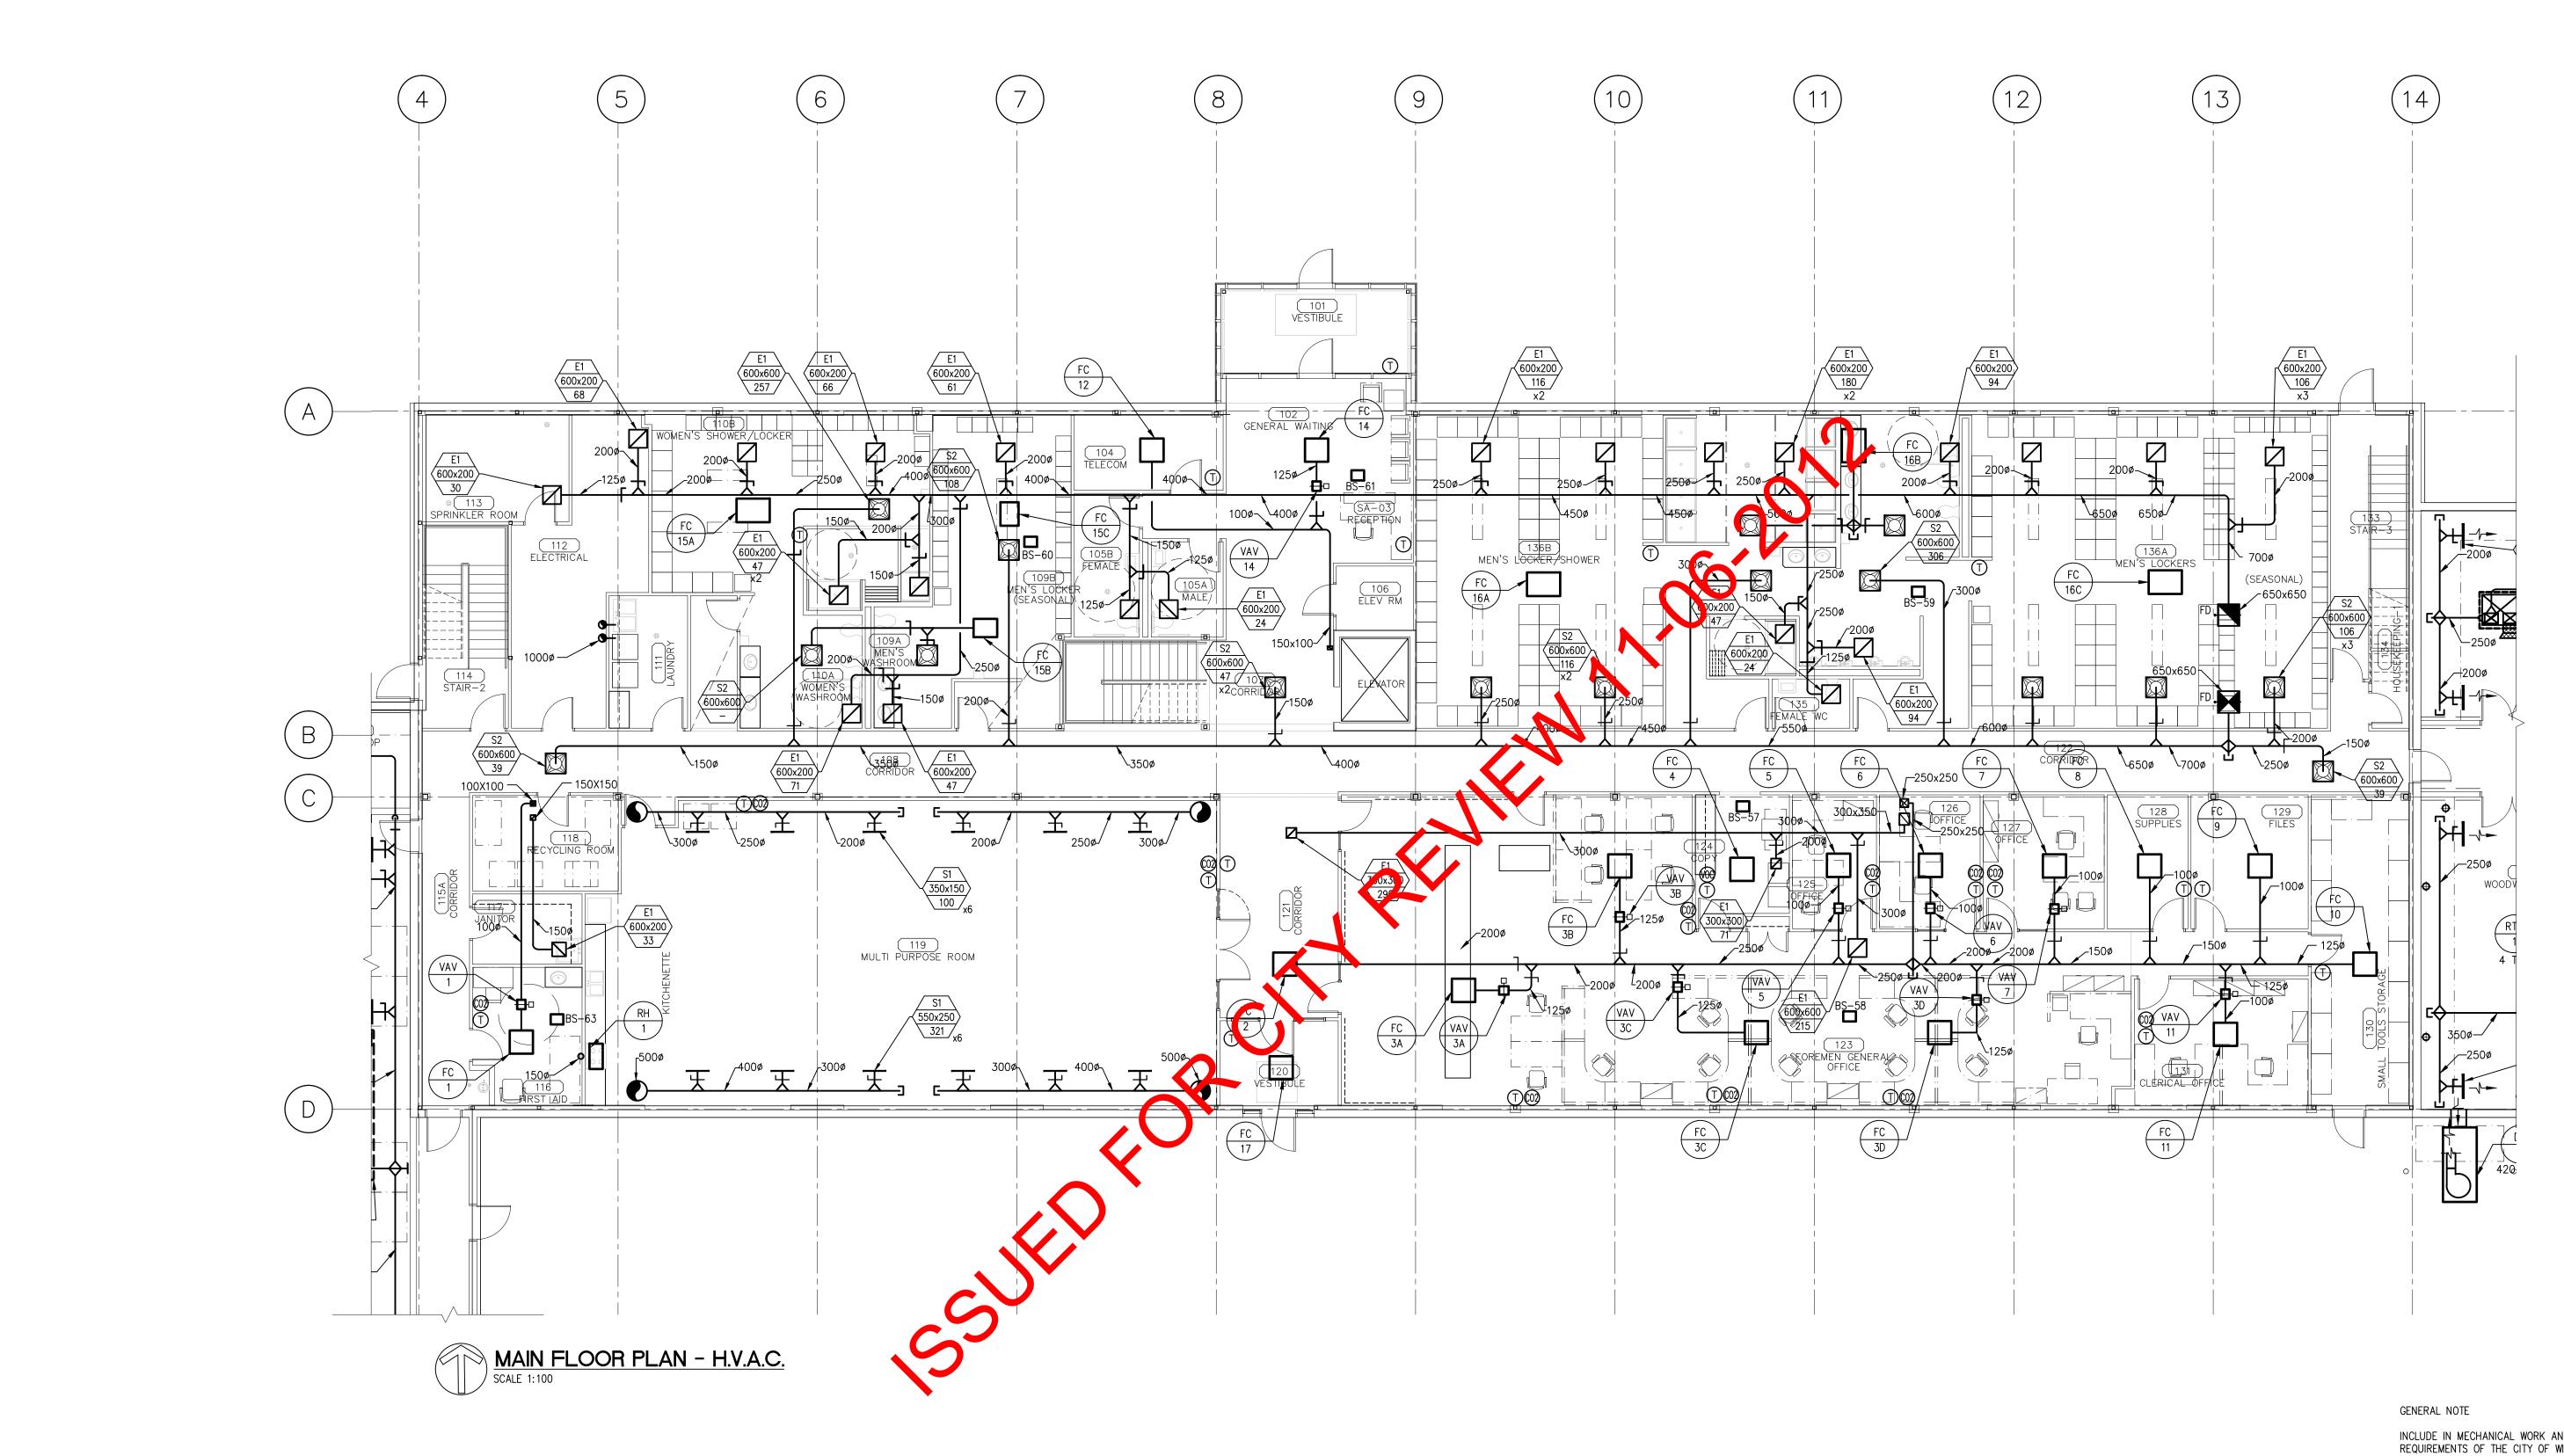

INCLUDE IN MECHANICAL WORK AND PRICING SUBMISSION ALL THE MECHANICAL REQUIREMENTS OF THE CITY OF WINNIPEG REQUEST FOR PROPOSAL FOR THIS PROJECT (DESIGN AND CONSTRUCTION OF THE PUBLIC WORKS EAST YARD COMPLEX AT THE FORMER ELMWOOD/NAIRN LANDFILL SITE) INCLUDING ALL SPECIFICATIONS, SUBSEQUENT ADDENDA, CLARIFICATIONS, AND APPROVED CHANGE DIRECTIVES AS INTERPRETED BY THE CITY OF WINNIPEG AND THEIR ADVOCATE PROFESSIONAL ENGINEERS AND CONSULTANTS. THE MECHANICAL PLANS OUTLINED HEREIN ARE PROVIDED AS A GUIDE TO THE INTENT OF THE REQUEST FOR PROPOSAL REQUIREMENTS. IN THE CASE OF A CONFLICT OR OMISSION BETWEEN THE DRAWINGS AND SPECIFICATIONS AND THE INTERPRETED CITY OF WINNIPEG REQUEST FOR PROPOSAL, THE INSTALLATION SHALL BE COMPLETED IN CONFORMANCE WITH THE CITY OF WINNIPEG STATEMENT OF REQUIREMENTS AS INTERPRETED BY THE CITY OF WINNIPEG OR THEIR PROJECT PROFESSIONAL ENGINEERING REPRESENTATIVE.

SCALE: 1: 100

PROJECT TITLE: CITY OF WINNIPEG

PUBLIC WORKS EAST YARD COMPLEX MAIN OFFICE & GARAGES SHEET TITLE:

MAIN FLOOR PLAN - H.V.A.C.

SHEET NUMBER:

M3.0

REVISION NUMBER: