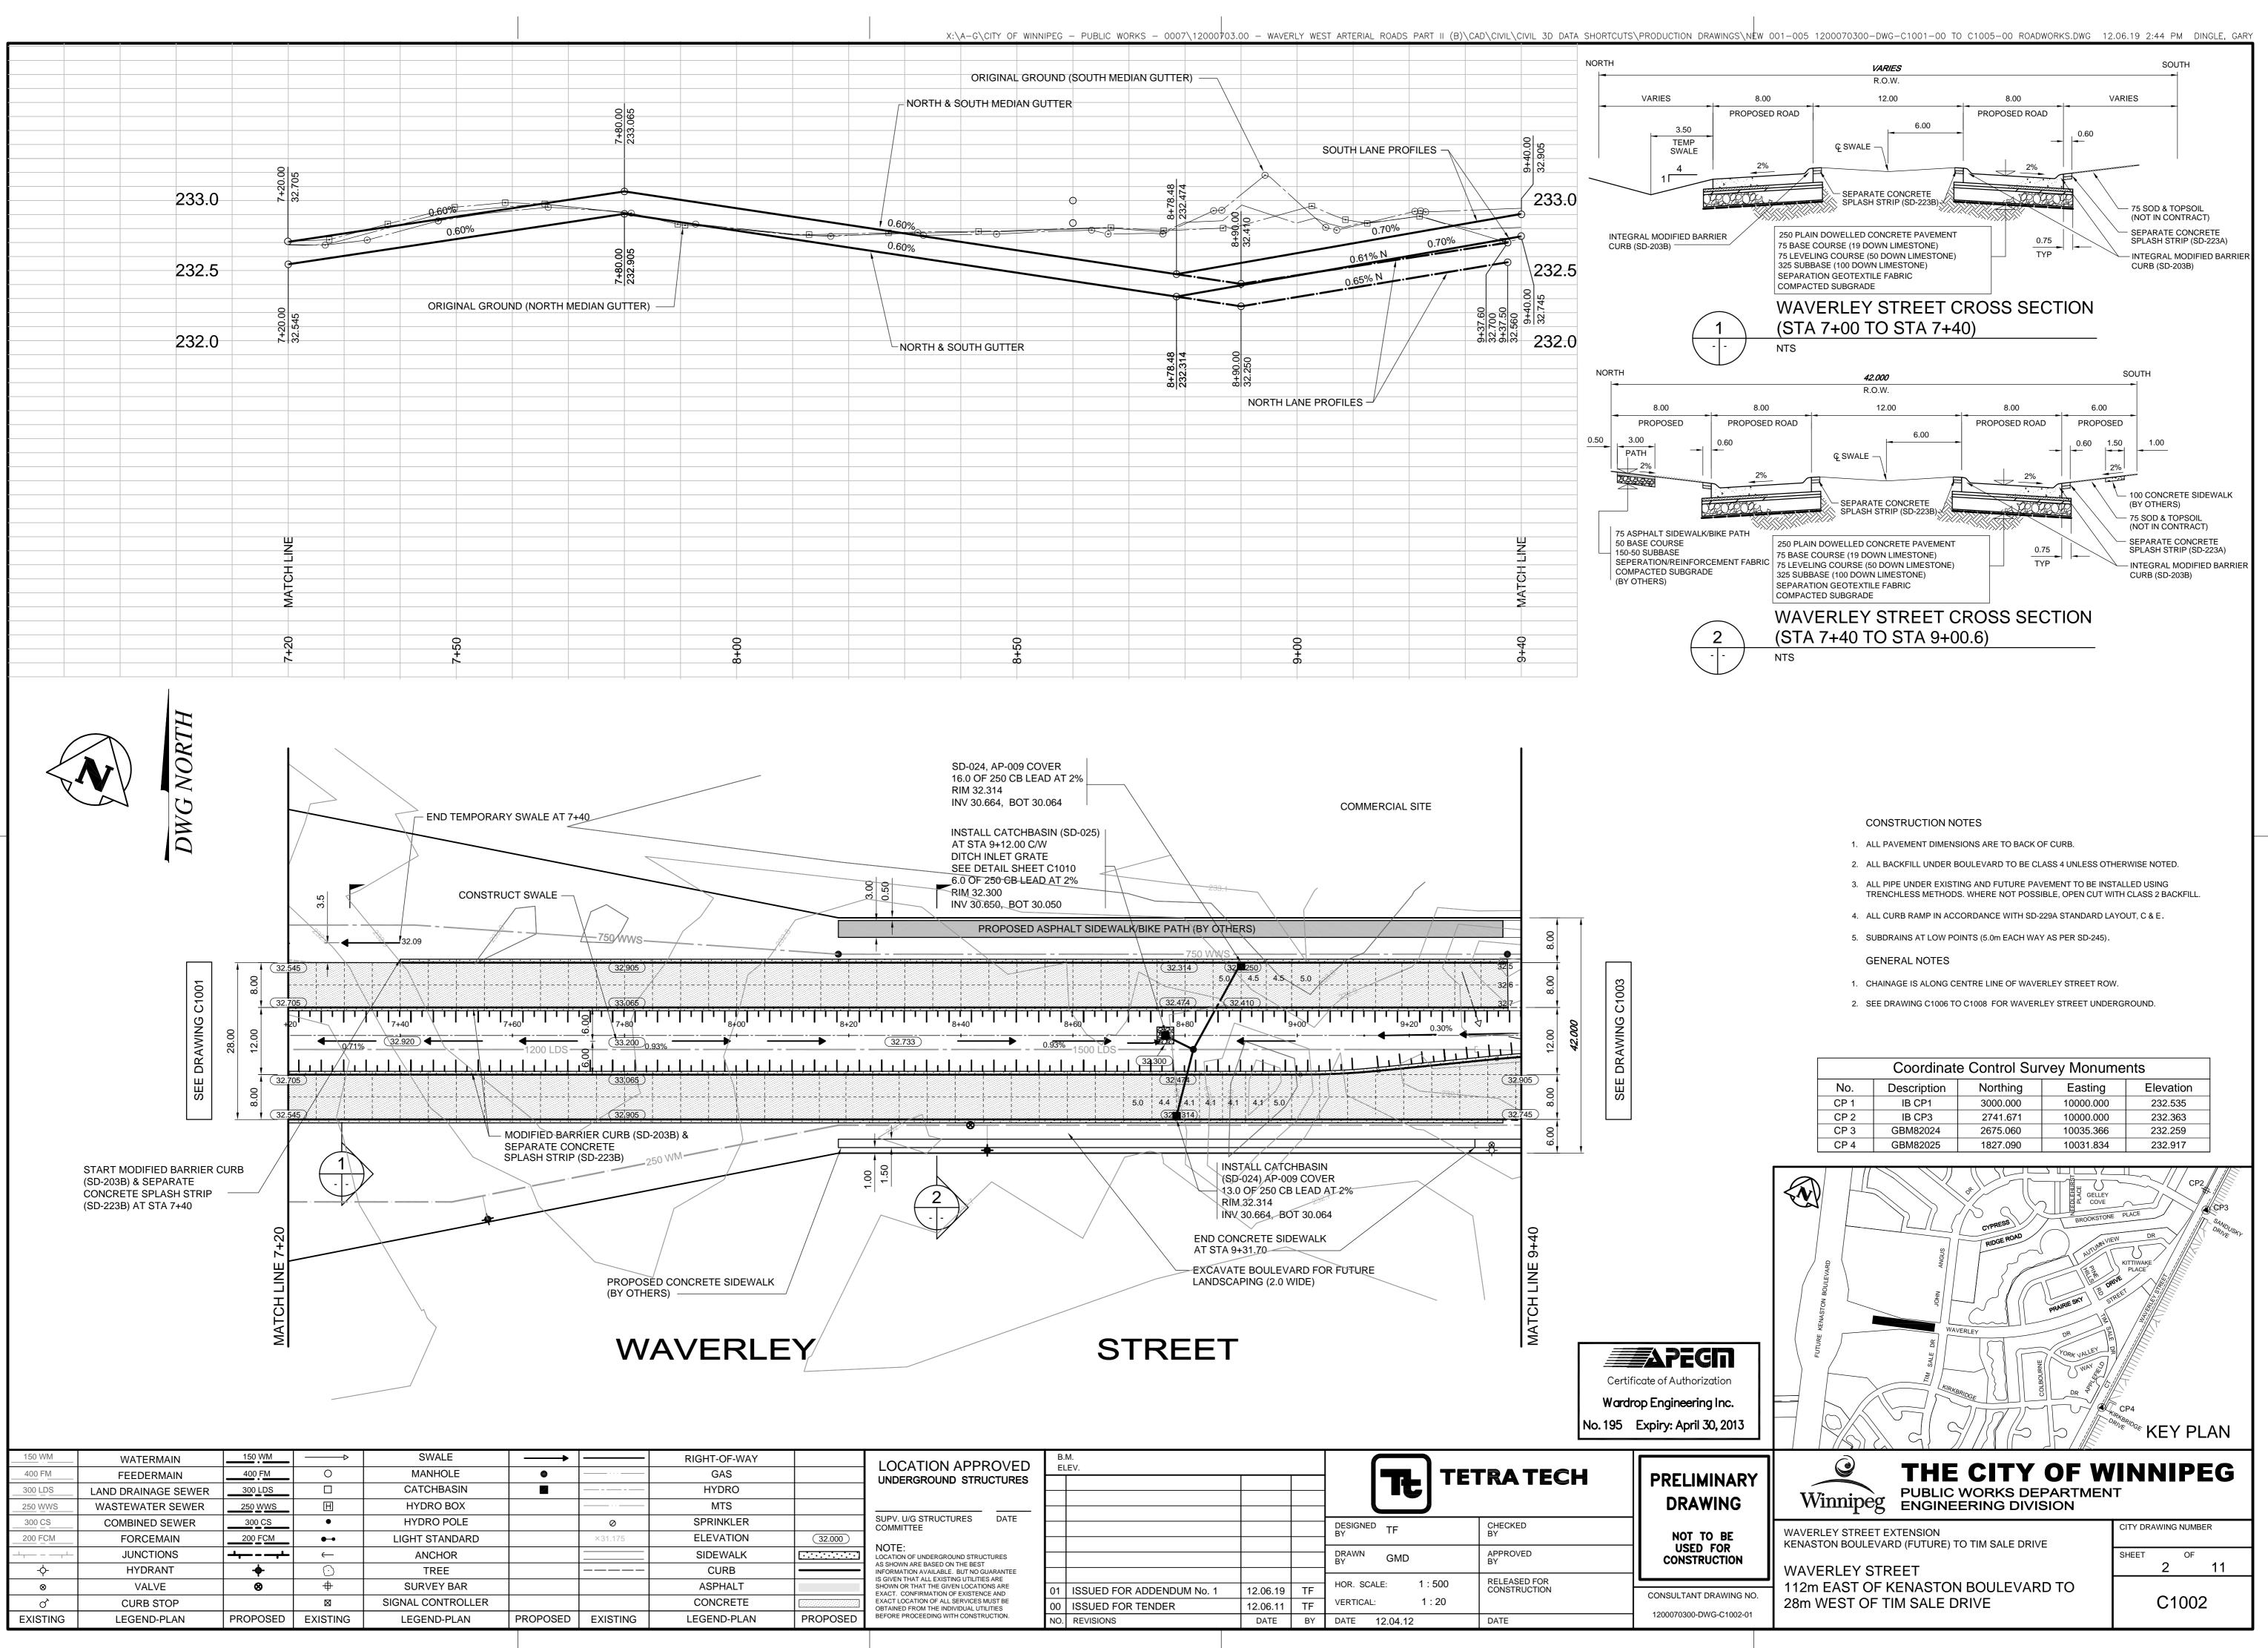

|   | LOCATION APPROVED<br>UNDERGROUND STRUCTURES                                                                                                                          | B.M.<br>ELEV. |                           |          |    | TETRA TECH        |                              | PRELIMIN             |
|---|----------------------------------------------------------------------------------------------------------------------------------------------------------------------|---------------|---------------------------|----------|----|-------------------|------------------------------|----------------------|
|   | SUPV. U/G STRUCTURES DATE<br>COMMITTEE                                                                                                                               |               |                           |          |    | DESIGNED<br>BY TF | CHECKED<br>BY                |                      |
| ] | NOTE:<br>LOCATION OF UNDERGROUND STRUCTURES<br>AS SHOWN ARE BASED ON THE BEST                                                                                        |               |                           |          |    | DRAWN<br>BY GMD   | APPROVED<br>BY               | USED FO<br>CONSTRUCT |
|   | INFORMATION AVAILABLE. BUT NO GUARANTEE<br>IS GIVEN THAT ALL EXISTING UTILITIES ARE<br>SHOWN OR THAT THE GIVEN LOCATIONS ARE<br>EXACT. CONFIRMATION OF EXISTENCE AND |               |                           |          |    | HOR. SCALE: 1:500 | RELEASED FOR<br>CONSTRUCTION |                      |
|   |                                                                                                                                                                      | 01            | ISSUED FOR ADDENDUM No. 1 | 12.06.19 | TF |                   |                              | CONSULTANT DRAV      |
| ] | EXACT LOCATION OF ALL SERVICES MUST BE<br>OBTAINED FROM THE INDIVIDUAL UTILITIES                                                                                     | 00            | ISSUED FOR TENDER         | 12.06.11 | TF | VERTICAL: 1:20    |                              | 4000070000 DW/O (    |
|   | BEFORE PROCEEDING WITH CONSTRUCTION.                                                                                                                                 | NO.           | REVISIONS                 | DATE     | BY | DATE 12.04.12     | DATE                         | 1200070300-DWG-C     |