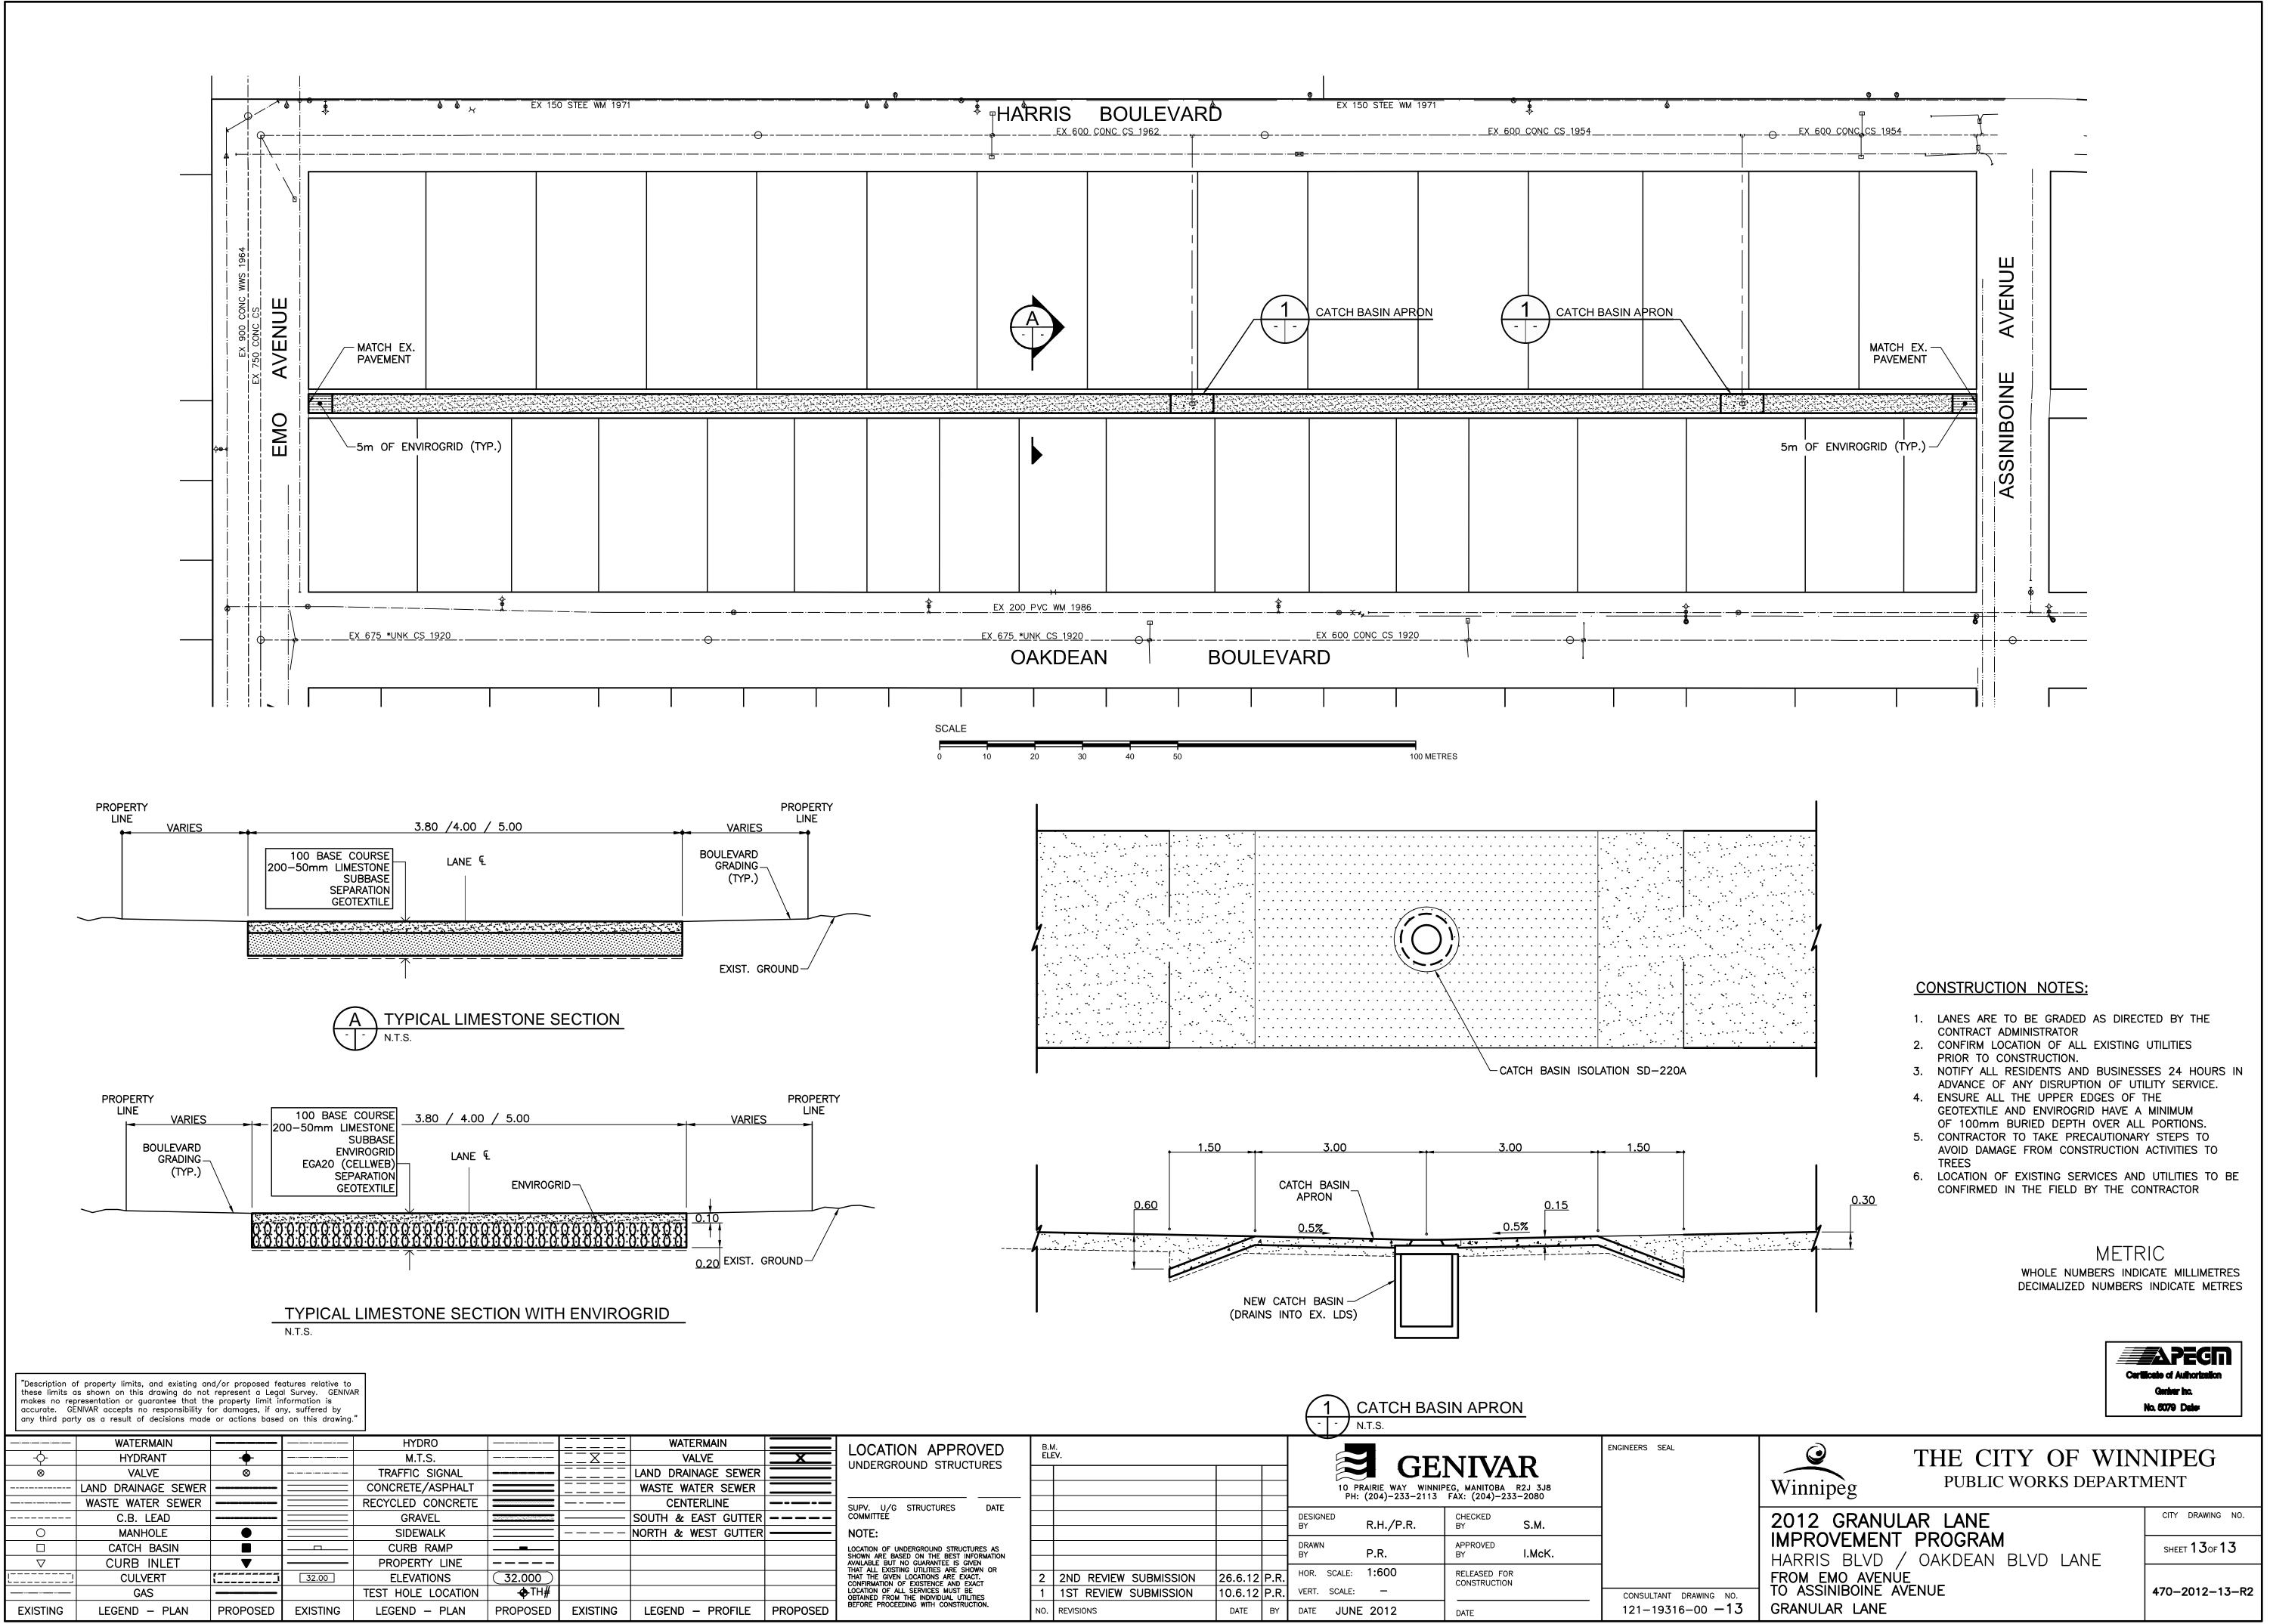

|                     |          | I LUCATION AFFRUVED                                                                                                   | ELEV. |                       |         |      |             |                |                  |                              |  |
|---------------------|----------|-----------------------------------------------------------------------------------------------------------------------|-------|-----------------------|---------|------|-------------|----------------|------------------|------------------------------|--|
| VALVE               |          | UNDERGROUND STRUCTURES                                                                                                |       | ELEV.                 |         |      |             | Section GENIVA |                  |                              |  |
| LAND DRAINAGE SEWER |          | SINDERGROOND SINCETORES                                                                                               |       |                       |         |      |             |                |                  | INI VA.                      |  |
| WASTE WATER SEWER   |          |                                                                                                                       |       |                       |         |      |             | 10 PR          | AIRIE WAY WINNIF | EG, MANITOBA R               |  |
| CENTERLINE          |          | SUPV. U/G STRUCTURES DATE                                                                                             |       |                       |         |      |             | PH:            | (204)-233-2113   | FAX: (204)-233-              |  |
| SOUTH & EAST GUTTER |          | COMMITTEÉ                                                                                                             |       |                       |         |      | DESIGN      | ED             | R.H./P.R.        | CHECKED                      |  |
| NORTH & WEST GUTTER |          | NOTE:                                                                                                                 |       |                       |         |      | BY          |                | к.п./г.к.        | BY                           |  |
|                     |          | LOCATION OF UNDERGROUND STRUCTURES AS<br>SHOWN ARE BASED ON THE BEST INFORMATION                                      |       |                       |         |      | DRAWN<br>BY |                | P.R.             | APPROVED<br>BY               |  |
|                     |          | AVAILABLE BUT NO GUARANTEE IS GIVEN                                                                                   |       |                       |         | -    | ы           |                |                  | 51                           |  |
|                     |          | THAT ALL EXISTING UTILITIES ARE SHOWN OR<br>THAT THE GVEN LOCATIONS ARE EXACT.<br>CONFIRMATION OF EXISTENCE AND EXACT | 2     | 2ND REVIEW SUBMISSION | 26.6.12 | P.R. | HOR.        | SCALE:         | 1:600            | RELEASED FOR<br>CONSTRUCTION |  |
|                     |          | LOCATION OF ALL SERVICES MUST BE<br>OBTAINED FROM THE INDIVIDUAL UTILITIES<br>BEFORE PROCEEDING WITH CONSTRUCTION.    | 1     | 1ST REVIEW SUBMISSION | 10.6.12 | P.R. | VERT.       | SCALE:         | -                |                              |  |
| LEGEND - PROFILE    | PROPOSED |                                                                                                                       | NO.   | REVISIONS             | DATE    | BY   | DATE        | JUNE           | 2012             | DATE                         |  |
|                     |          |                                                                                                                       |       |                       |         |      |             |                |                  |                              |  |