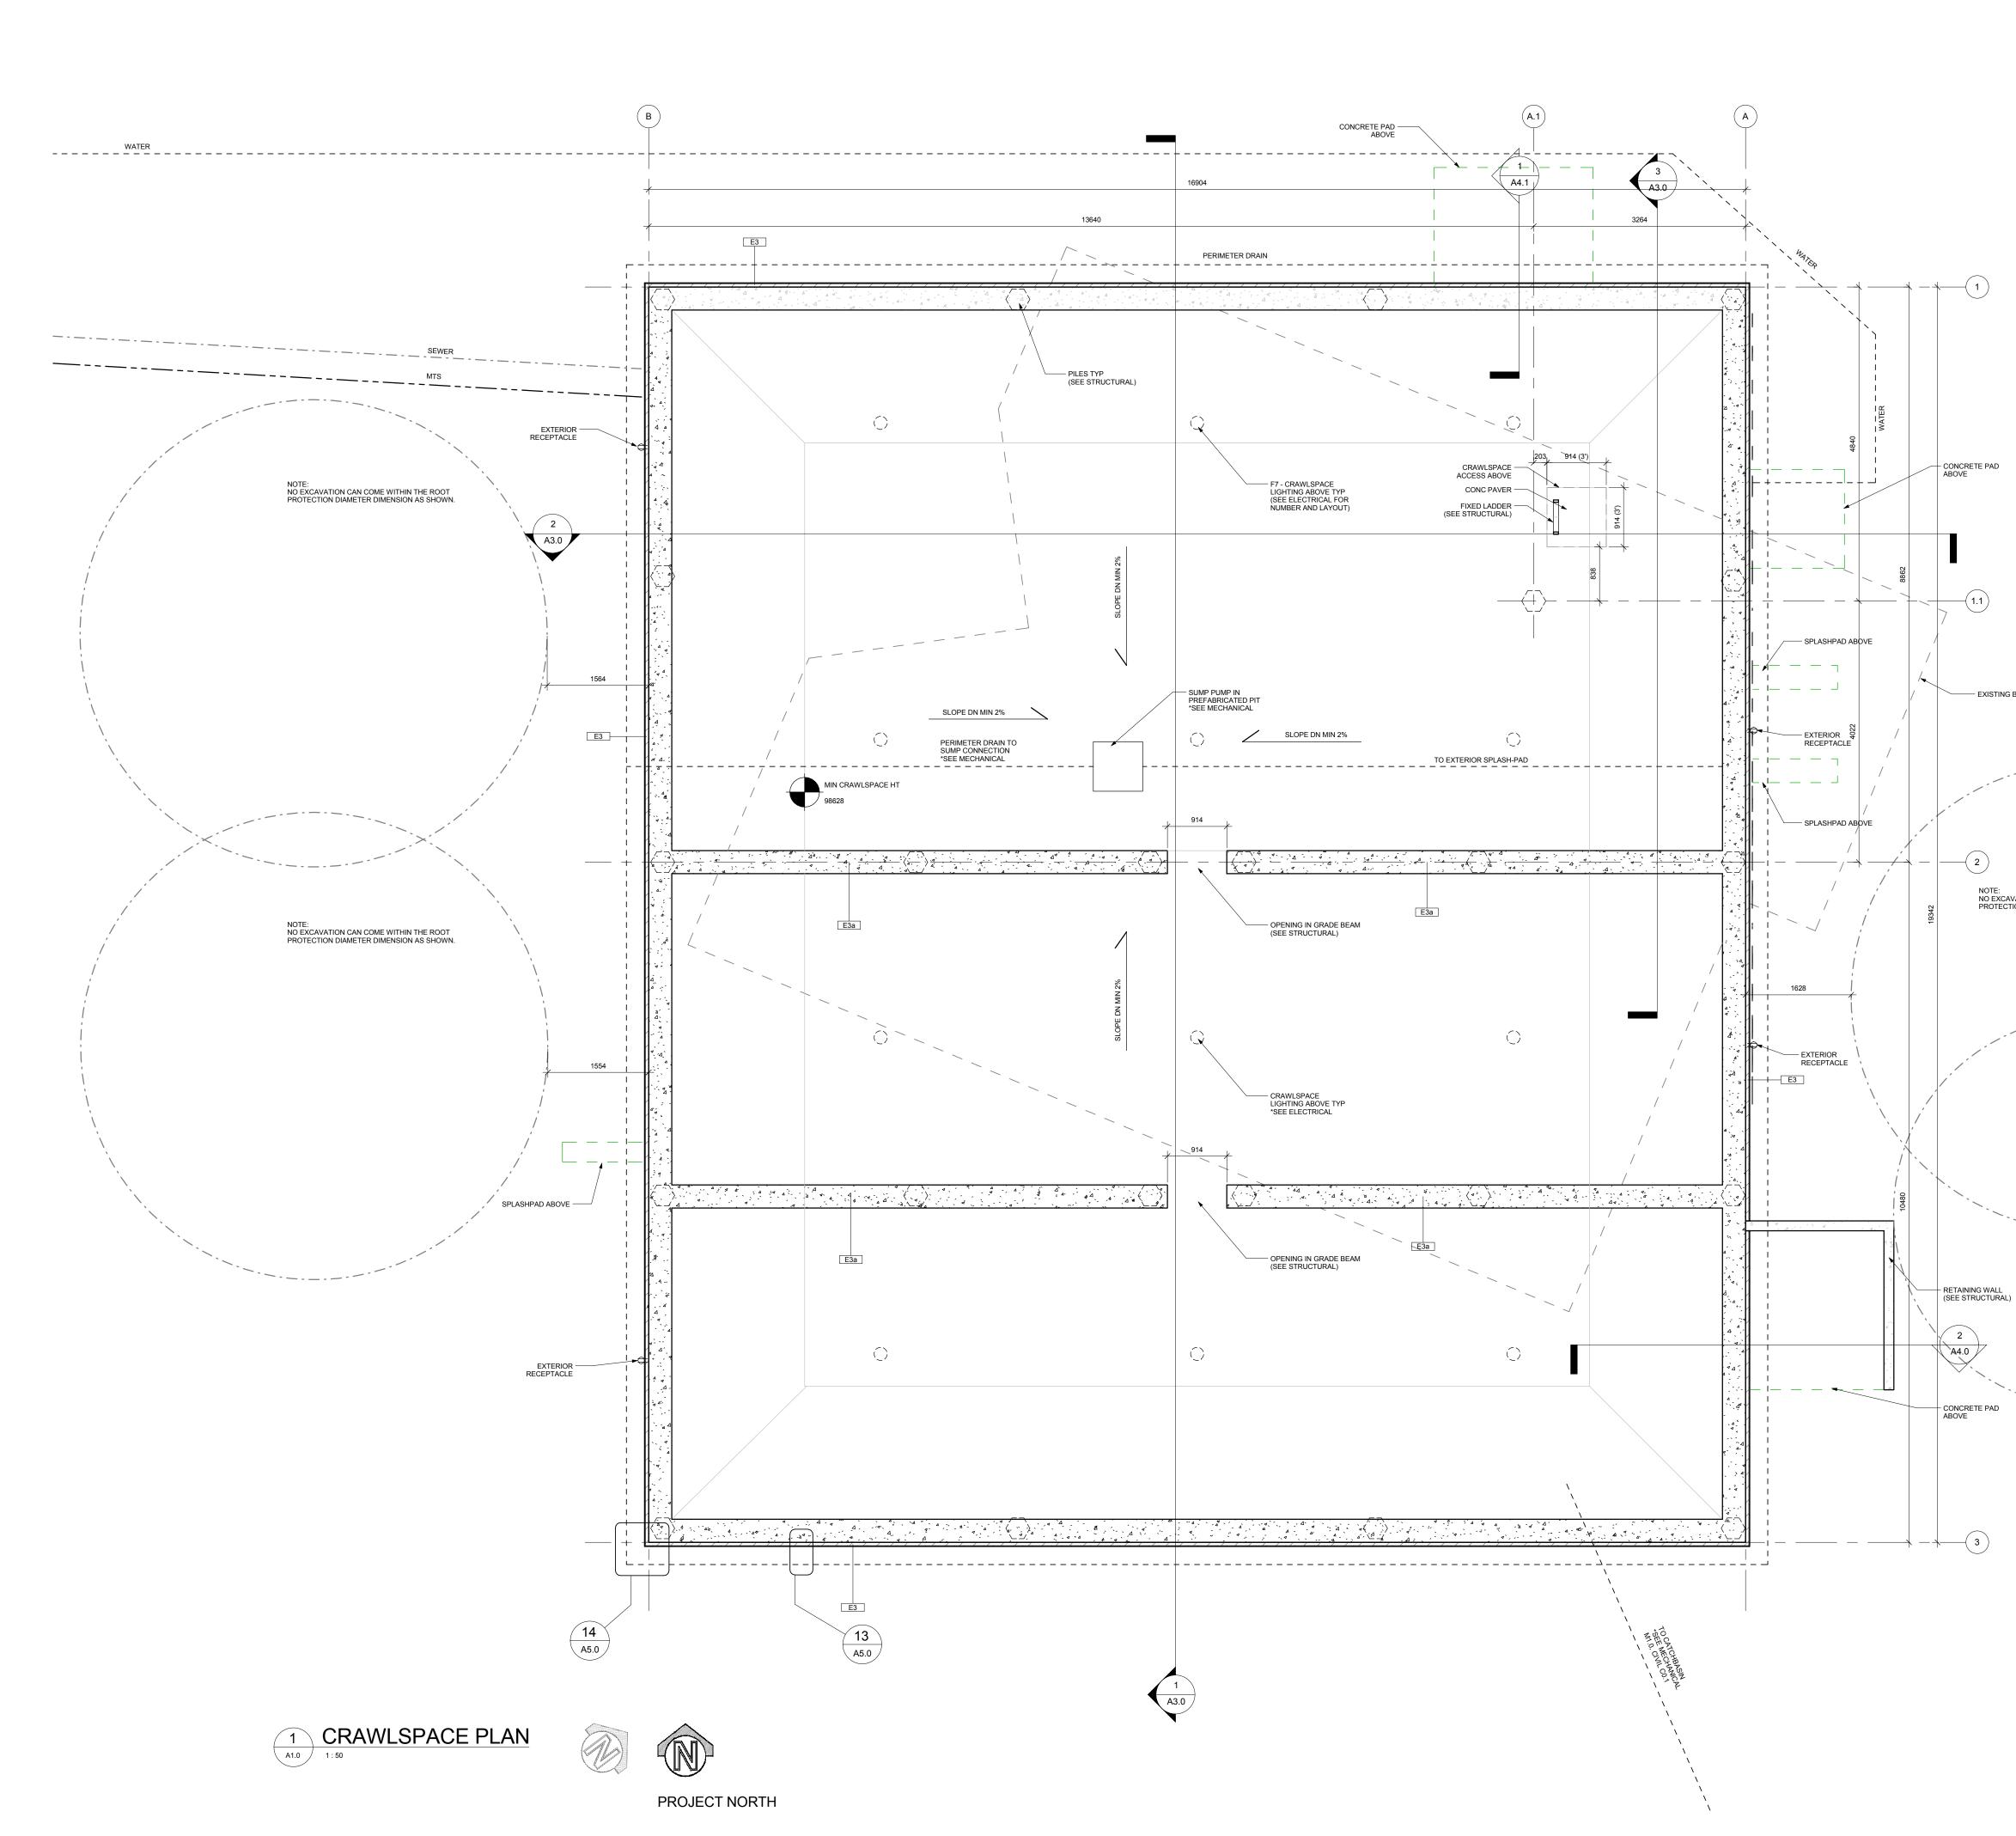

## NOTE: NO EXCAVATION CAN COME WITHIN THE ROOT PROTECTION DIAMETER DIMENSION AS SHOWN.