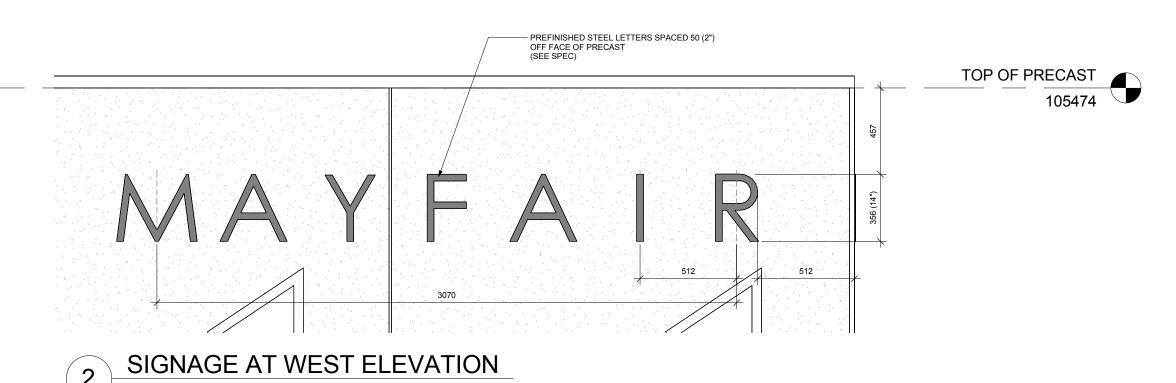

1 SIGNAGE AT EAST ELEVATION
1:20

SIGNAGE AT SOUTH ELEVATION
1:20

4 SIGNAGE LETTERS

WINDOW SIGNAGE AT NORTH ELEVATION