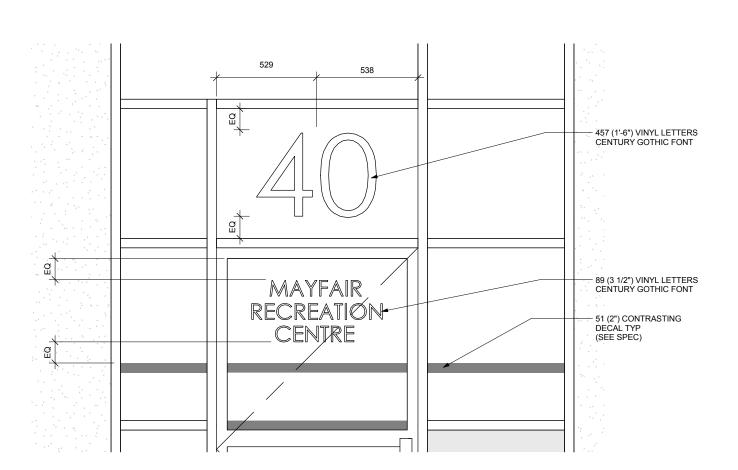

4TH FLOOR - 185 KING STREET R3B 1J1 Project: MAYFAIR CENTRE

RECREATION 40 MAYFAIR PLACE

Project Number: Bid Opportunity Number: Drawing Title: SIGNAGE DETAILS

1 SIGNAGE AT EAST ELEVATION
1:20

SIGNAGE AT SOUTH ELEVATION
1:20

4 SIGNAGE LETTERS

WINDOW SIGNAGE AT NORTH ELEVATION