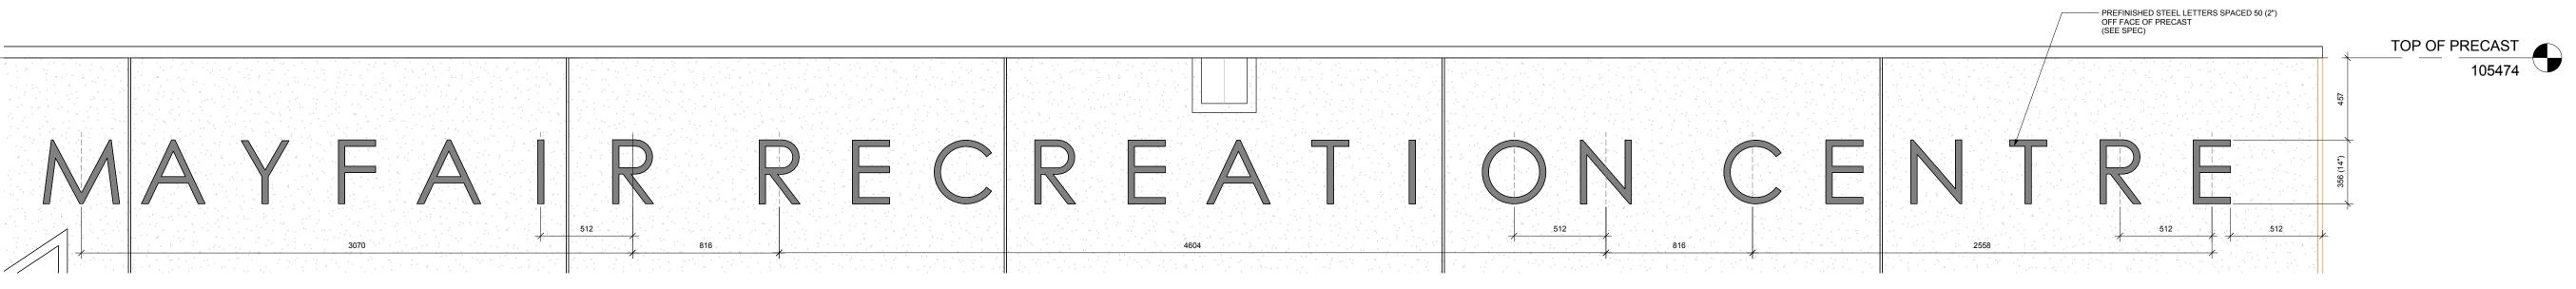

1 SIGNAGE AT EAST ELEVATION
1:20

SIGNAGE AT SOUTH ELEVATION
1:20

4 SIGNAGE LETTERS

WINDOW SIGNAGE AT NORTH ELEVATION