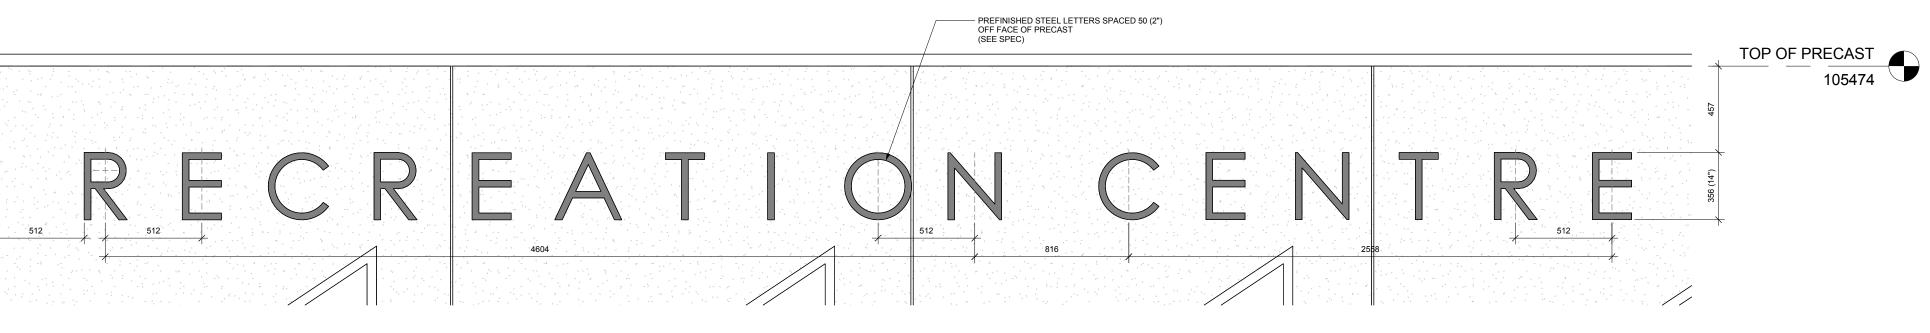

1 SIGNAGE AT EAST ELEVATION
1:20

SIGNAGE AT SOUTH ELEVATION
1:20

4 SIGNAGE LETTERS

WINDOW SIGNAGE AT NORTH ELEVATION