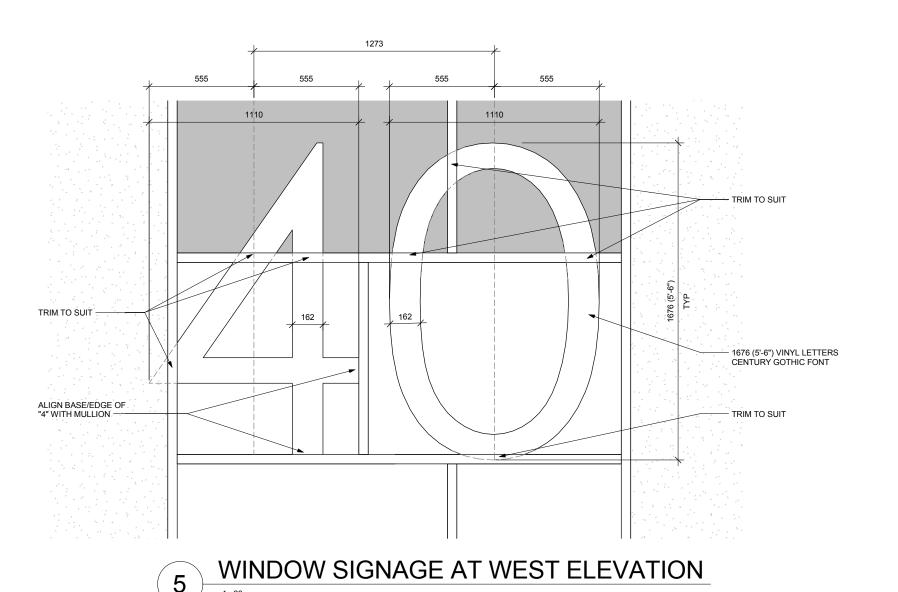

4TH FLOOR - 185 KING STREET R3B 1J1 Project: MAYFAIR CENTRE

RECREATION 40 MAYFAIR PLACE

Project Number: Bid Opportunity Number: Drawing Title: SIGNAGE DETAILS

1 SIGNAGE AT EAST ELEVATION
1:20

SIGNAGE AT SOUTH ELEVATION
1:20

4 SIGNAGE LETTERS

WINDOW SIGNAGE AT NORTH ELEVATION