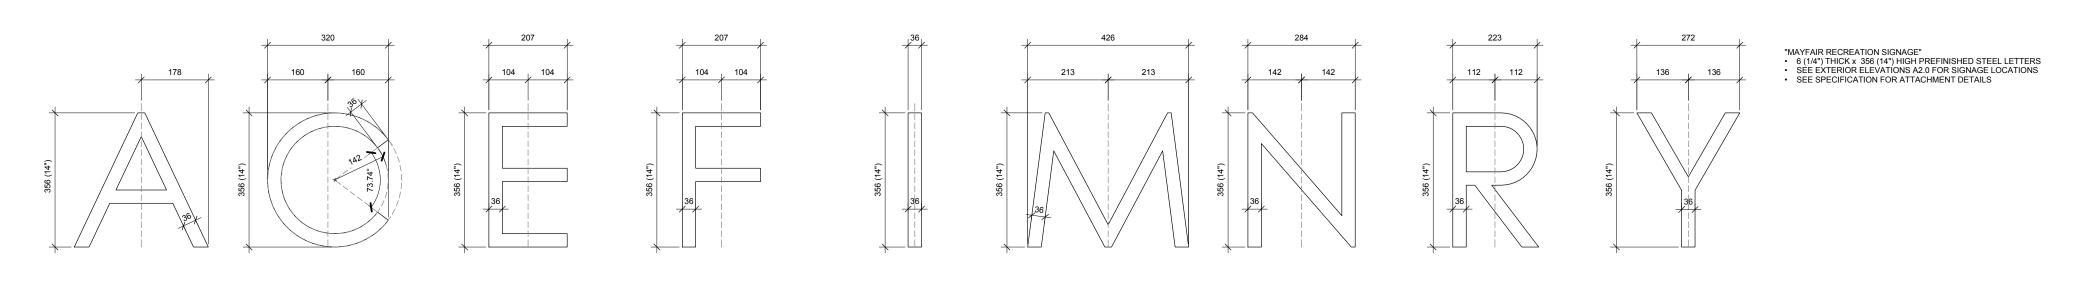

1 SIGNAGE AT EAST ELEVATION
1:20

SIGNAGE AT SOUTH ELEVATION
1:20

4 SIGNAGE LETTERS

WINDOW SIGNAGE AT NORTH ELEVATION