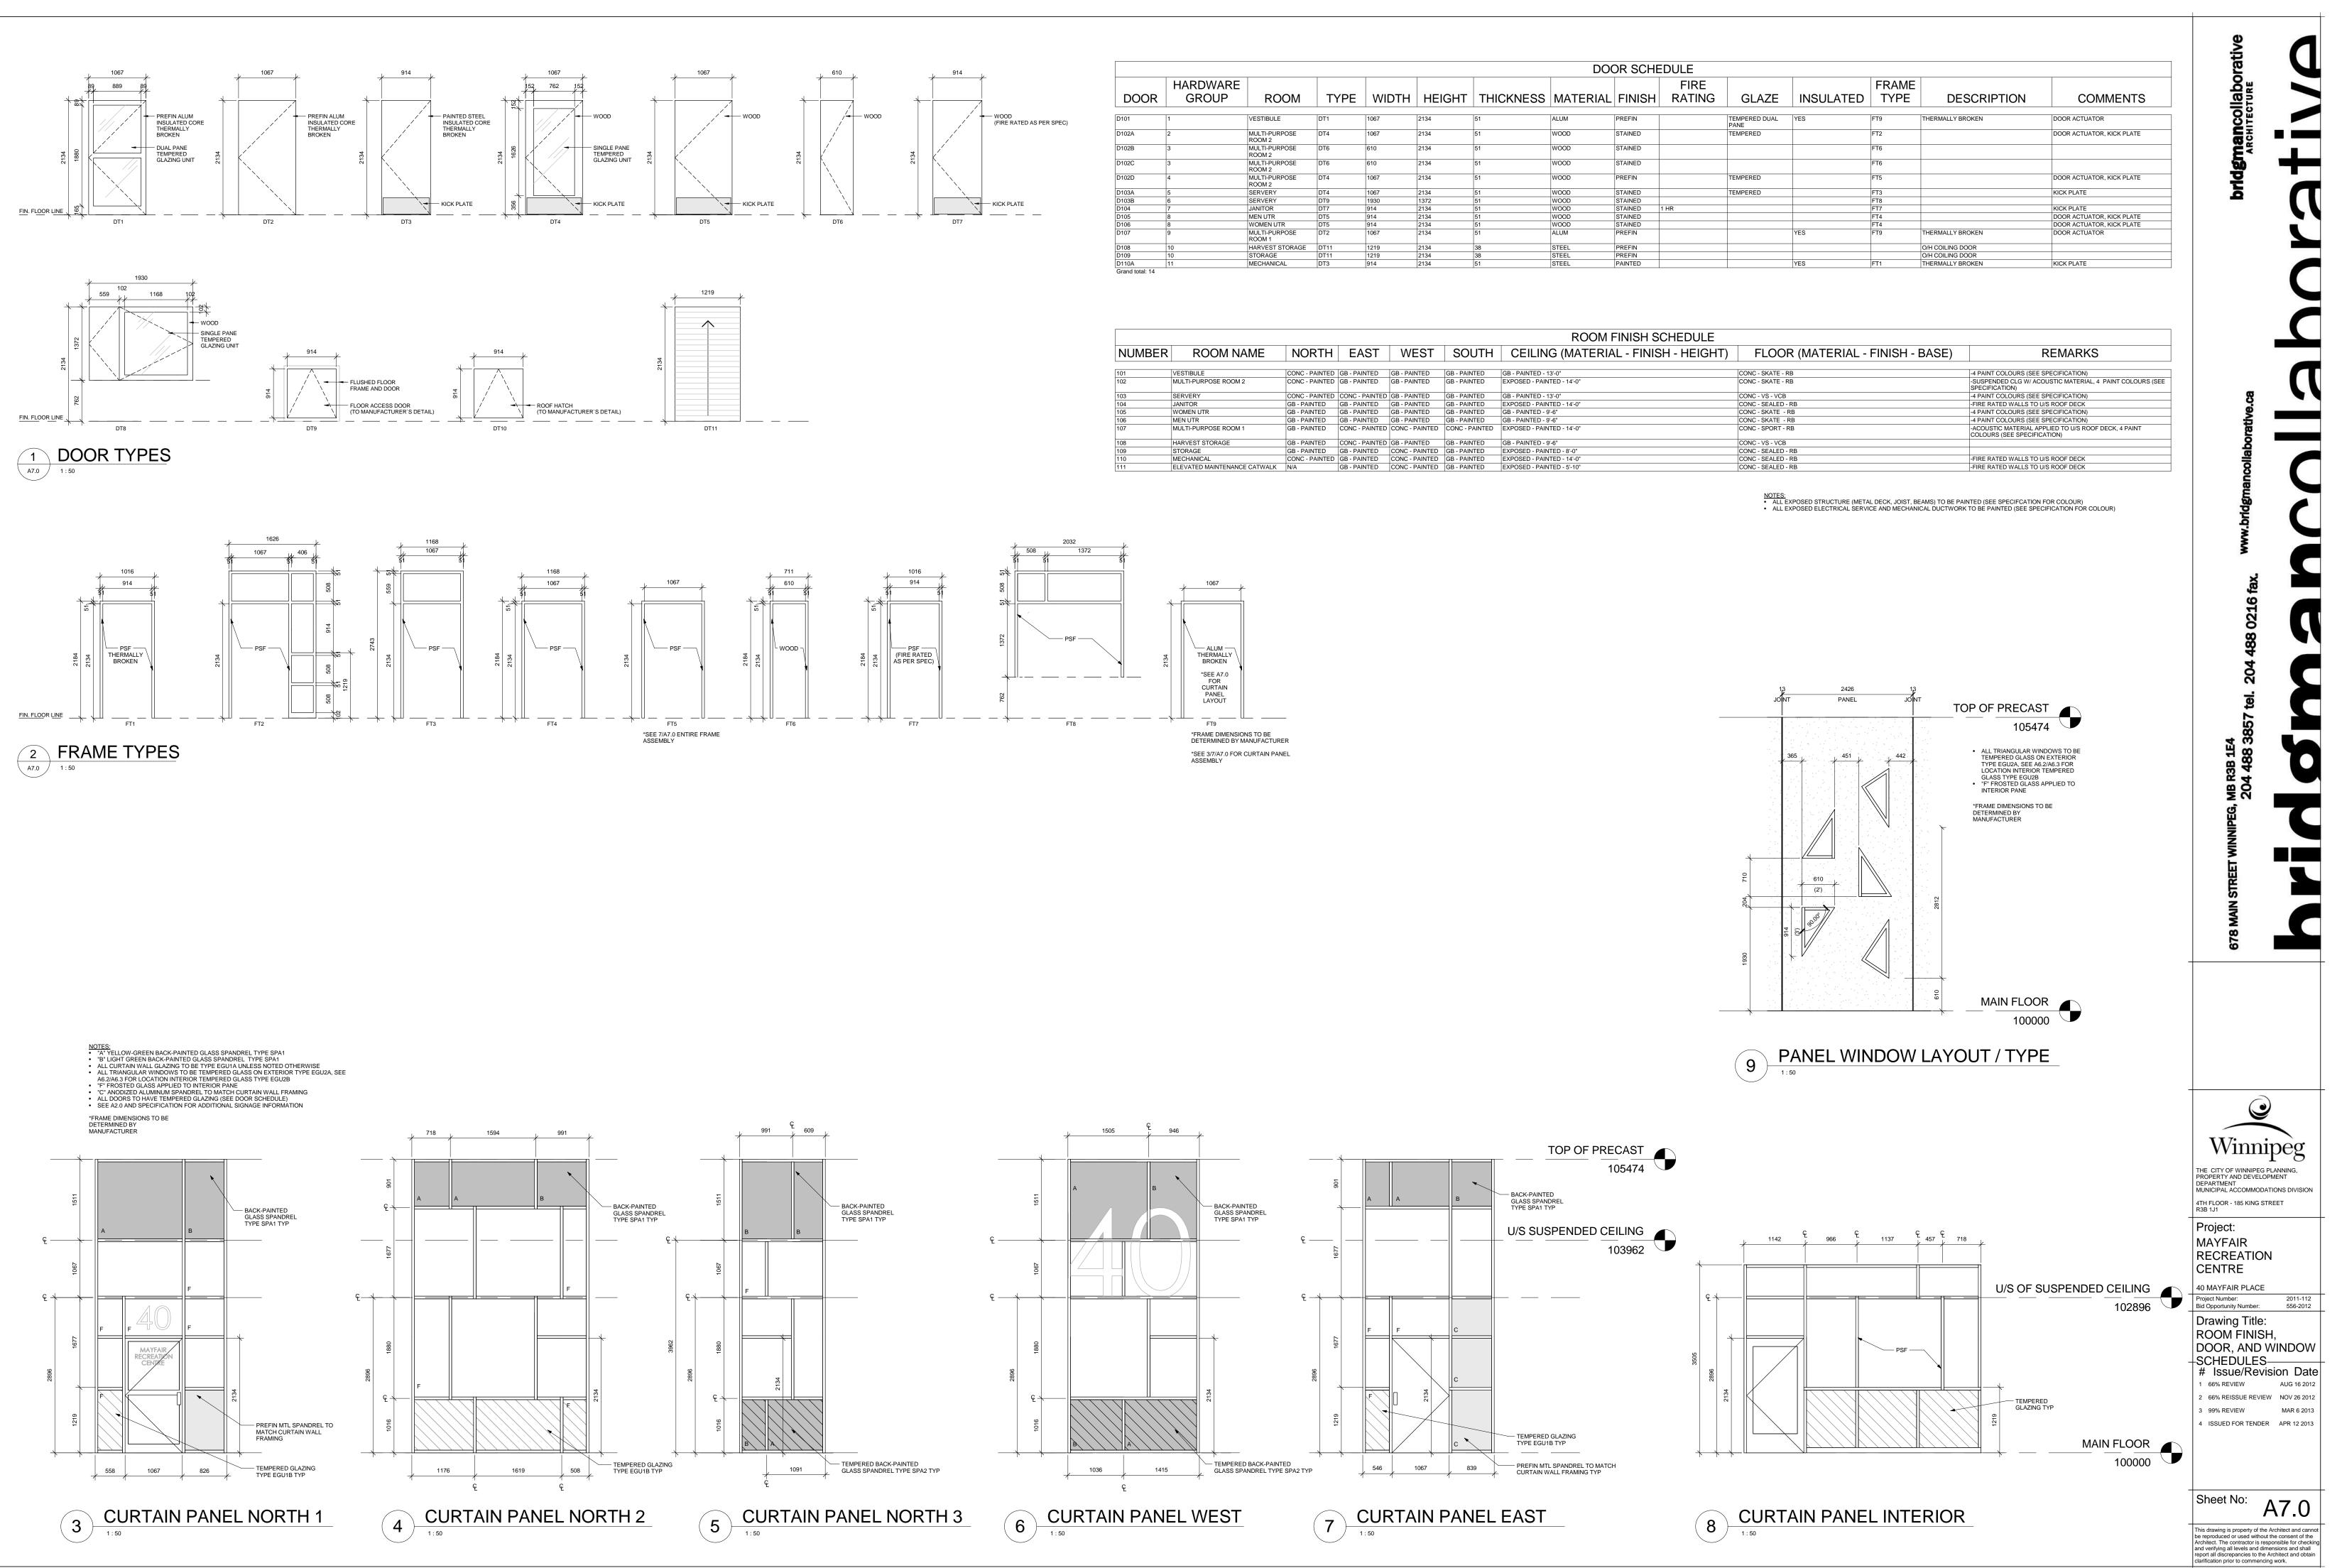

|       |          |                         |      |       |        |           | DO       | ЭF  |
|-------|----------|-------------------------|------|-------|--------|-----------|----------|-----|
|       | HARDWARE |                         |      |       |        |           |          |     |
| DOOR  | GROUP    | ROOM                    | TYPE | WIDTH | HEIGHT | THICKNESS | MATERIAL | F   |
| D101  | 1        | VESTIBULE               | DT1  | 1067  | 2134   | 51        | ALUM     | PR  |
|       |          |                         |      |       |        |           |          |     |
| D102A | 2        | MULTI-PURPOSE<br>ROOM 2 | DT4  | 1067  | 2134   | 51        | WOOD     | ST  |
| D102B | 3        | MULTI-PURPOSE<br>ROOM 2 | DT6  | 610   | 2134   | 51        | WOOD     | ST. |
| D102C | 3        | MULTI-PURPOSE<br>ROOM 2 | DT6  | 610   | 2134   | 51        | WOOD     | ST  |
| D102D | 4        | MULTI-PURPOSE<br>ROOM 2 | DT4  | 1067  | 2134   | 51        | WOOD     | PR  |
| D103A | 5        | SERVERY                 | DT4  | 1067  | 2134   | 51        | WOOD     | ST  |
| D103B | 6        | SERVERY                 | DT9  | 1930  | 1372   | 51        | WOOD     | ST  |
| D104  | 7        | JANITOR                 | DT7  | 914   | 2134   | 51        | WOOD     | ST. |
| D105  | 8        | MEN UTR                 | DT5  | 914   | 2134   | 51        | WOOD     | ST  |
| D106  | 8        | WOMEN UTR               | DT5  | 914   | 2134   | 51        | WOOD     | ST  |
| D107  | 9        | MULTI-PURPOSE<br>ROOM 1 | DT2  | 1067  | 2134   | 51        | ALUM     | PR  |
| D108  | 10       | HARVEST STORAGE         | DT11 | 1219  | 2134   | 38        | STEEL    | PR  |
| D109  | 10       | STORAGE                 | DT11 | 1219  | 2134   | 38        | STEEL    | PR  |
| D110A | 11       | MECHANICAL              | DT3  | 914   | 2134   | 51        | STEEL    | PA  |

|        |                              |                |                |                |                | ROOM F                     |
|--------|------------------------------|----------------|----------------|----------------|----------------|----------------------------|
| NUMBER | ROOM NAME                    | NORTH          | EAST           | WEST           | SOUTH          | CEILING (MATERIA           |
|        |                              |                |                |                |                |                            |
| 101    | VESTIBULE                    | CONC - PAINTED | GB - PAINTED   | GB - PAINTED   | GB - PAINTED   | GB - PAINTED - 13'-0"      |
| 102    | MULTI-PURPOSE ROOM 2         | CONC - PAINTED | GB - PAINTED   | GB - PAINTED   | GB - PAINTED   | EXPOSED - PAINTED - 14'-0" |
| 103    | SERVERY                      | CONC - PAINTED | CONC - PAINTED | GB - PAINTED   | GB - PAINTED   | GB - PAINTED - 13'-0"      |
| 104    | JANITOR                      | GB - PAINTED   | GB - PAINTED   | GB - PAINTED   | GB - PAINTED   | EXPOSED - PAINTED - 14'-0" |
| 105    | WOMEN UTR                    | GB - PAINTED   | GB - PAINTED   | GB - PAINTED   | GB - PAINTED   | GB - PAINTED - 9'-6"       |
| 106    | MEN UTR                      | GB - PAINTED   | GB - PAINTED   | GB - PAINTED   | GB - PAINTED   | GB - PAINTED - 9'-6"       |
| 107    | MULTI-PURPOSE ROOM 1         | GB - PAINTED   | CONC - PAINTED | CONC - PAINTED | CONC - PAINTED | EXPOSED - PAINTED - 14'-0" |
| 108    | HARVEST STORAGE              | GB - PAINTED   | CONC - PAINTED | GB - PAINTED   | GB - PAINTED   | GB - PAINTED - 9'-6"       |
| 109    | STORAGE                      | GB - PAINTED   | GB - PAINTED   | CONC - PAINTED | GB - PAINTED   | EXPOSED - PAINTED - 8'-0"  |
| 110    | MECHANICAL                   | CONC - PAINTED | GB - PAINTED   | CONC - PAINTED | GB - PAINTED   | EXPOSED - PAINTED - 14'-0" |
| 111    | ELEVATED MAINTENANCE CATWALK | N/A            | GB - PAINTED   | CONC - PAINTED | GB - PAINTED   | EXPOSED - PAINTED - 5'-10" |