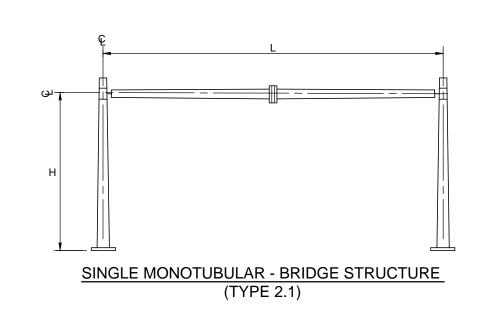

| EXISTING STRUCTURE DATA |                 |                                              |      |        |       |     | I DATA | ANCHOR BOLT DATA |                |     |                                                                                                                                                                                                                                                                                                                                                   | ADJACENT                       |
|-------------------------|-----------------|----------------------------------------------|------|--------|-------|-----|--------|------------------|----------------|-----|---------------------------------------------------------------------------------------------------------------------------------------------------------------------------------------------------------------------------------------------------------------------------------------------------------------------------------------------------|--------------------------------|
| ITEM                    | STRUCTURE<br>NO | LOCATION                                     | TYPE | L      | НТ    | NO. | TYPE   | NO.              | SIZE<br>(MEAS) | BCD | GENERAL DESCRIPTION OF PROPOSED WORK                                                                                                                                                                                                                                                                                                              | PROPERTY                       |
| 1                       | S501            | ARCHIBALD ST. S/B<br>NORTH OF<br>FERMOR AVE. | 1.1  | 13700  | 6000  | 2   | PLATE  | 8                | 38             | 475 | - ABANDON EXISTING CONCRETE FOUNDATION<br>- CONSTRUCT NEW CONCRETE PILE FOUNDATION<br>- SUPPLY AND INSTALL NEW TYPE 1.1 STRUCTURE                                                                                                                                                                                                                 | WEST BLVD<br>GRASS             |
| 2                       | S644            | CENTURY ST. N/B<br>SOUTH OF<br>BORDER STREET | 2.1  | 22000± | 6000± | 2   | PANEL  | 8                | 32             | 480 | <ul> <li>REMOVE AND REFURBISH EXISTING TYPE 2.1 STRUCTURE</li> <li>REMOVE AND STORE EXISTING SIGN PANELS</li> <li>REFURBISH EXISTING CONCRETE PILES</li> <li>REINSTALL REFURBISHED STRUCTURE</li> <li>REINSTALL EXISTING SIGN PANELS USING REFURBISHED MOUNTING<br/>BRACKETS</li> <li>SUPPLY AND DELIVER NEW MOUNTING BRACKETS TO CITY</li> </ul> | EAST AND<br>WEST BLVD<br>GRASS |