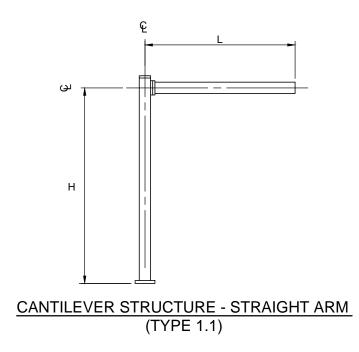

| EXISTING STRUCTURE DATA |                 |                                              |      |        |       |     | I DATA | ANCHOR BOLT DATA |                |     |                                                                                                                                                                                                                                                                                                                                                   | ADJACENT                       |
|-------------------------|-----------------|----------------------------------------------|------|--------|-------|-----|--------|------------------|----------------|-----|---------------------------------------------------------------------------------------------------------------------------------------------------------------------------------------------------------------------------------------------------------------------------------------------------------------------------------------------------|--------------------------------|
| ITEM                    | STRUCTURE<br>NO | LOCATION                                     | TYPE | L      | НТ    | NO. | TYPE   | NO.              | SIZE<br>(MEAS) | BCD | GENERAL DESCRIPTION OF PROPOSED WORK                                                                                                                                                                                                                                                                                                              | PROPERTY                       |
| 1                       | S501            | ARCHIBALD ST. S/B<br>NORTH OF<br>FERMOR AVE. | 1.1  | 13700  | 6000  | 2   | PLATE  | 8                | 38             | 475 | - ABANDON EXISTING CONCRETE FOUNDATION<br>- CONSTRUCT NEW CONCRETE PILE FOUNDATION<br>- SUPPLY AND INSTALL NEW TYPE 1.1 STRUCTURE                                                                                                                                                                                                                 | WEST BLVD<br>GRASS             |
| 2                       | S644            | CENTURY ST. N/B<br>SOUTH OF<br>BORDER STREET | 2.1  | 22000± | 6000± | 2   | PANEL  | 8                | 32             | 480 | <ul> <li>REMOVE AND REFURBISH EXISTING TYPE 2.1 STRUCTURE</li> <li>REMOVE AND STORE EXISTING SIGN PANELS</li> <li>REFURBISH EXISTING CONCRETE PILES</li> <li>REINSTALL REFURBISHED STRUCTURE</li> <li>REINSTALL EXISTING SIGN PANELS USING REFURBISHED MOUNTING<br/>BRACKETS</li> <li>SUPPLY AND DELIVER NEW MOUNTING BRACKETS TO CITY</li> </ul> | EAST AND<br>WEST BLVD<br>GRASS |