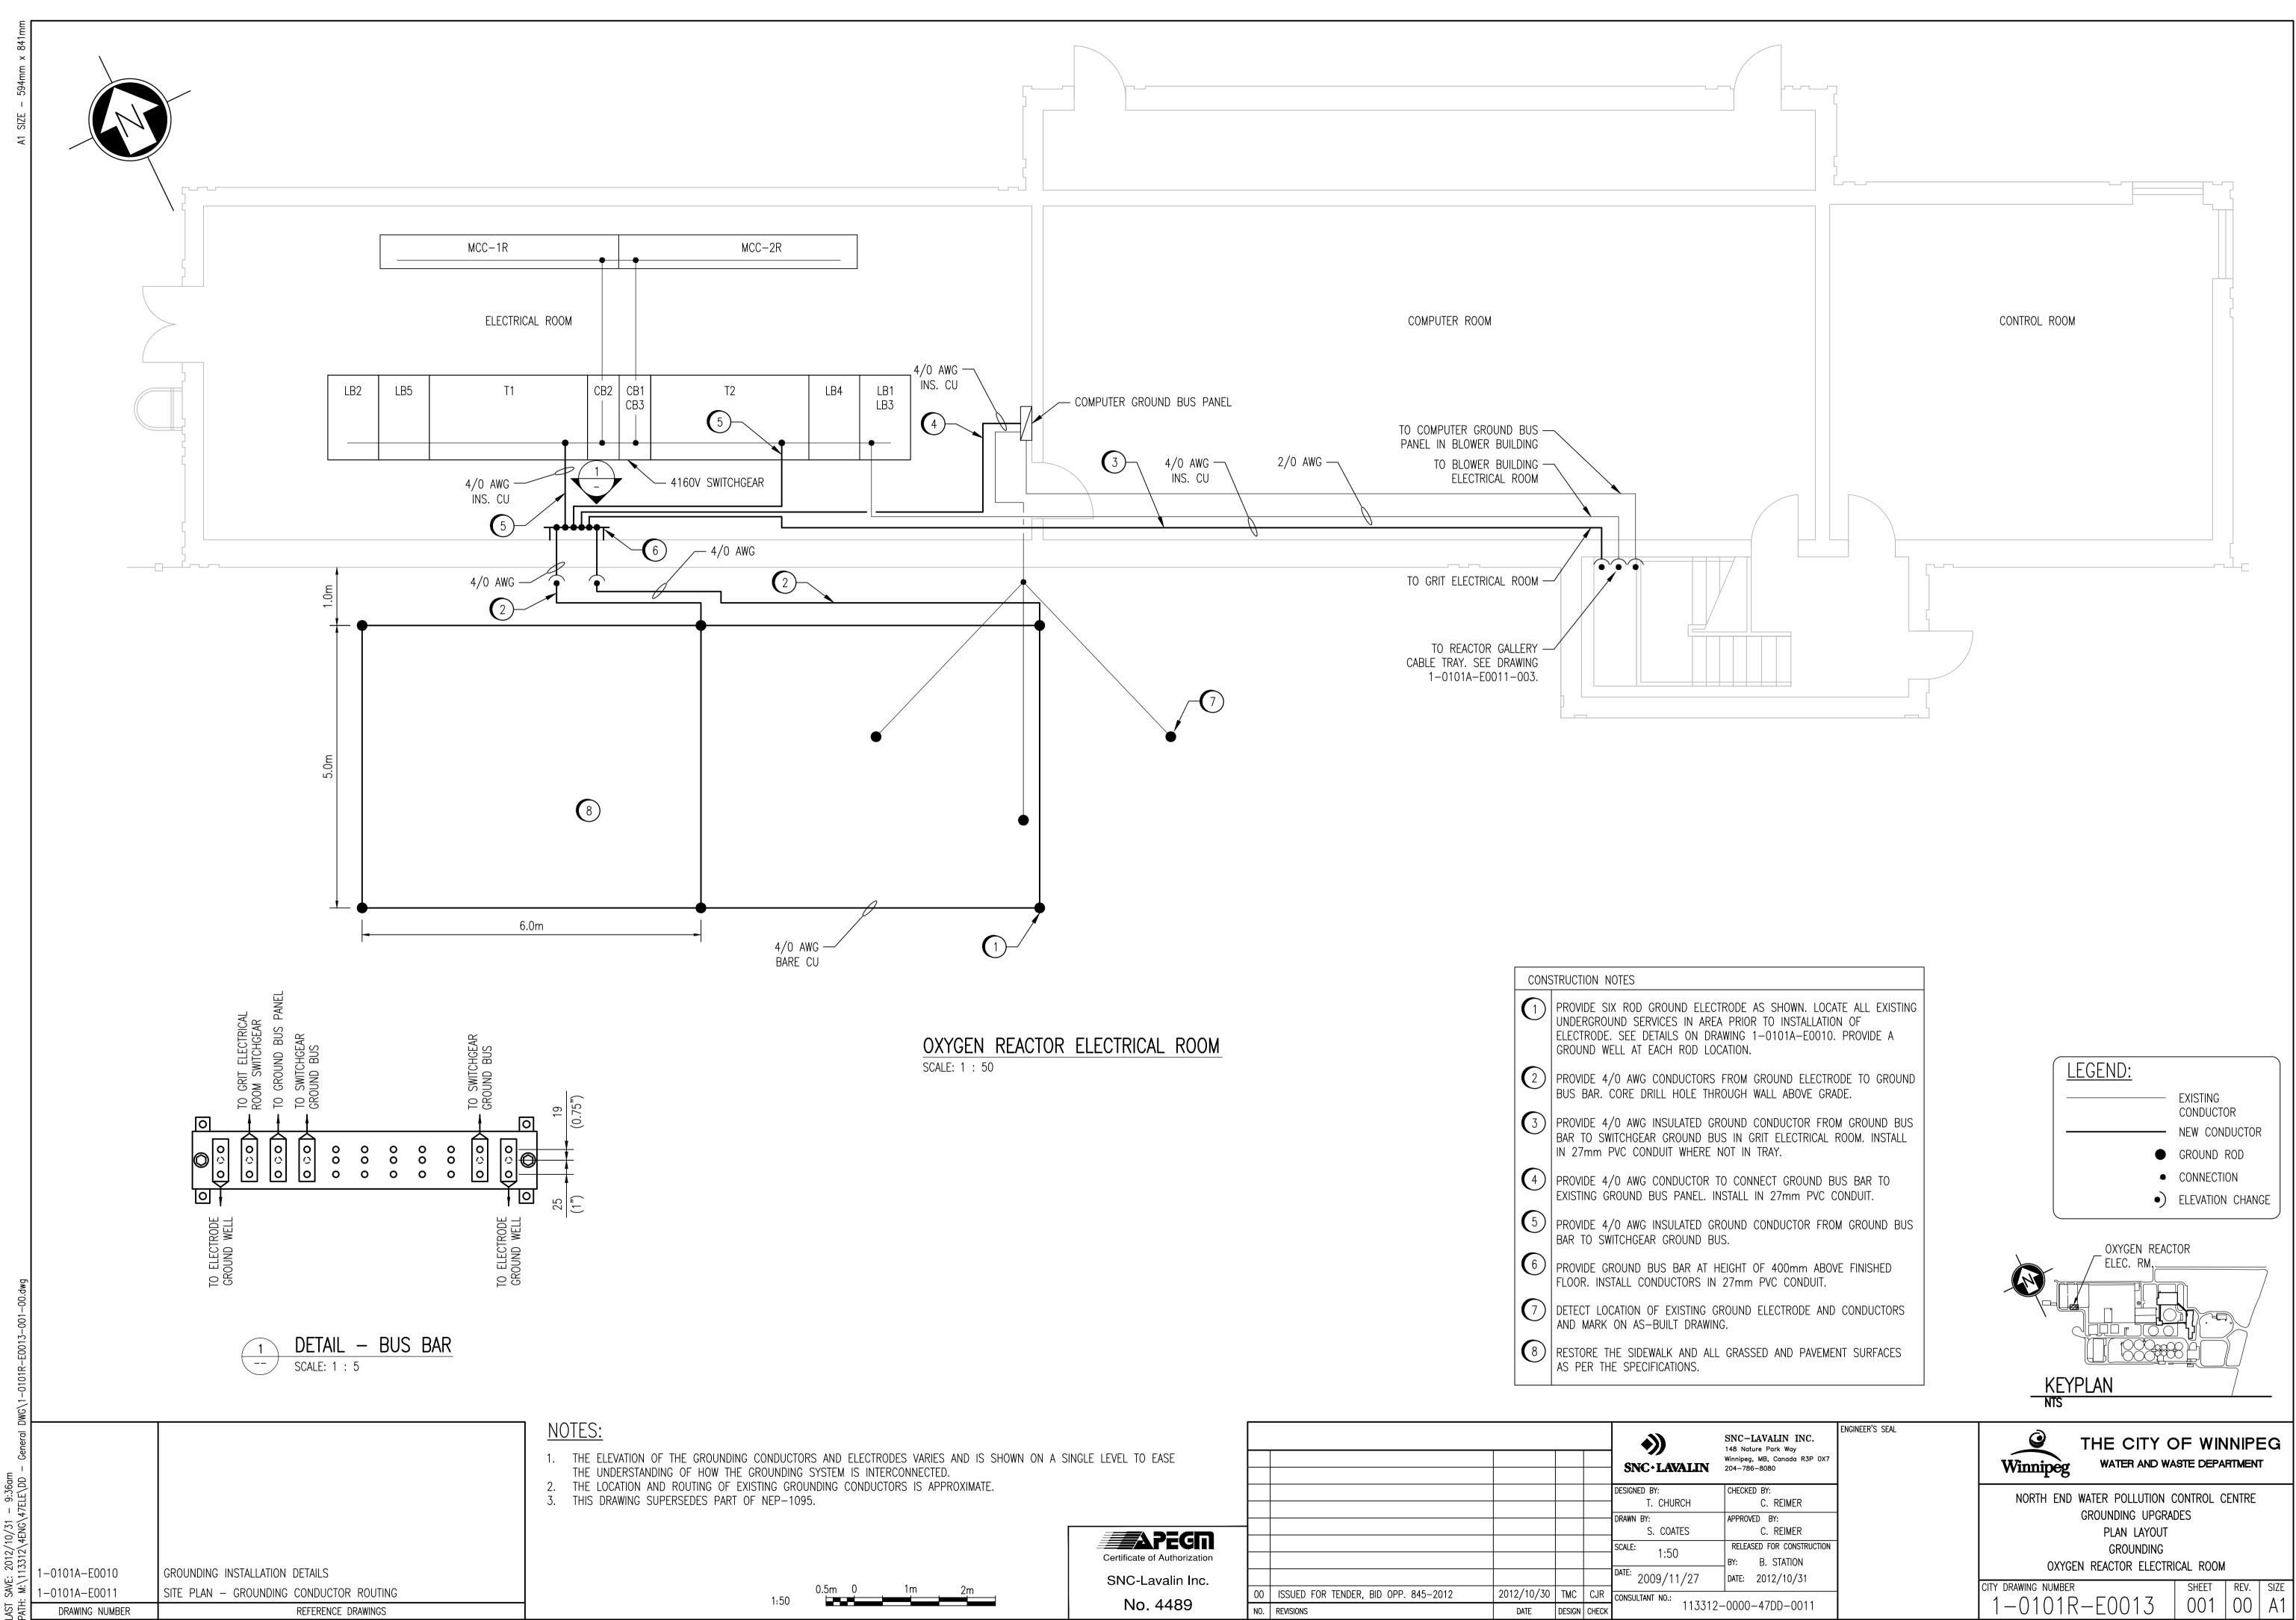

| Ľ  | ECTRODES | VA  | ries | AND   | IS  | SHOWN | ON | А | SINGLE | LEVEL | TO | EASE |
|----|----------|-----|------|-------|-----|-------|----|---|--------|-------|----|------|
| S  | INTERCON | INE | CTED | •     |     |       |    |   |        |       |    |      |
| ٩C | IDUCTORS | IS  | APP  | ROXIN | /AT | E.    |    |   |        |       |    |      |

|    |                              | -   |  |  |
|----|------------------------------|-----|--|--|
|    |                              |     |  |  |
|    | Certificate of Authorization |     |  |  |
|    | SNC-Lavalin Inc.             |     |  |  |
| 2m |                              | 00  |  |  |
|    | No. 4489                     | NO. |  |  |
|    |                              |     |  |  |

|   |                                      |            |        |       |                             | 201 /00 0 |  |
|---|--------------------------------------|------------|--------|-------|-----------------------------|-----------|--|
|   |                                      |            |        |       | DESIGNED BY:                | CHECKED   |  |
|   |                                      |            |        |       | T. CHURCH                   |           |  |
|   |                                      |            |        |       | DRAWN BY:                   | APPROVED  |  |
|   |                                      |            |        |       | S. COATES                   |           |  |
|   |                                      |            |        |       | scale: 1:50                 | RELEASED  |  |
|   |                                      |            |        |       |                             | BY: [     |  |
|   |                                      |            |        |       | <sup>DATE:</sup> 2009/11/27 | DATE: 2   |  |
| ) | ISSUED FOR TENDER, BID OPP. 845-2012 | 2012/10/30 | TMC    | CJR   | CONSULTANT NO .             |           |  |
| • | REVISIONS                            | DATE       | DESIGN | CHECK | 113312-                     | -0000-2   |  |
|   |                                      |            |        |       |                             |           |  |