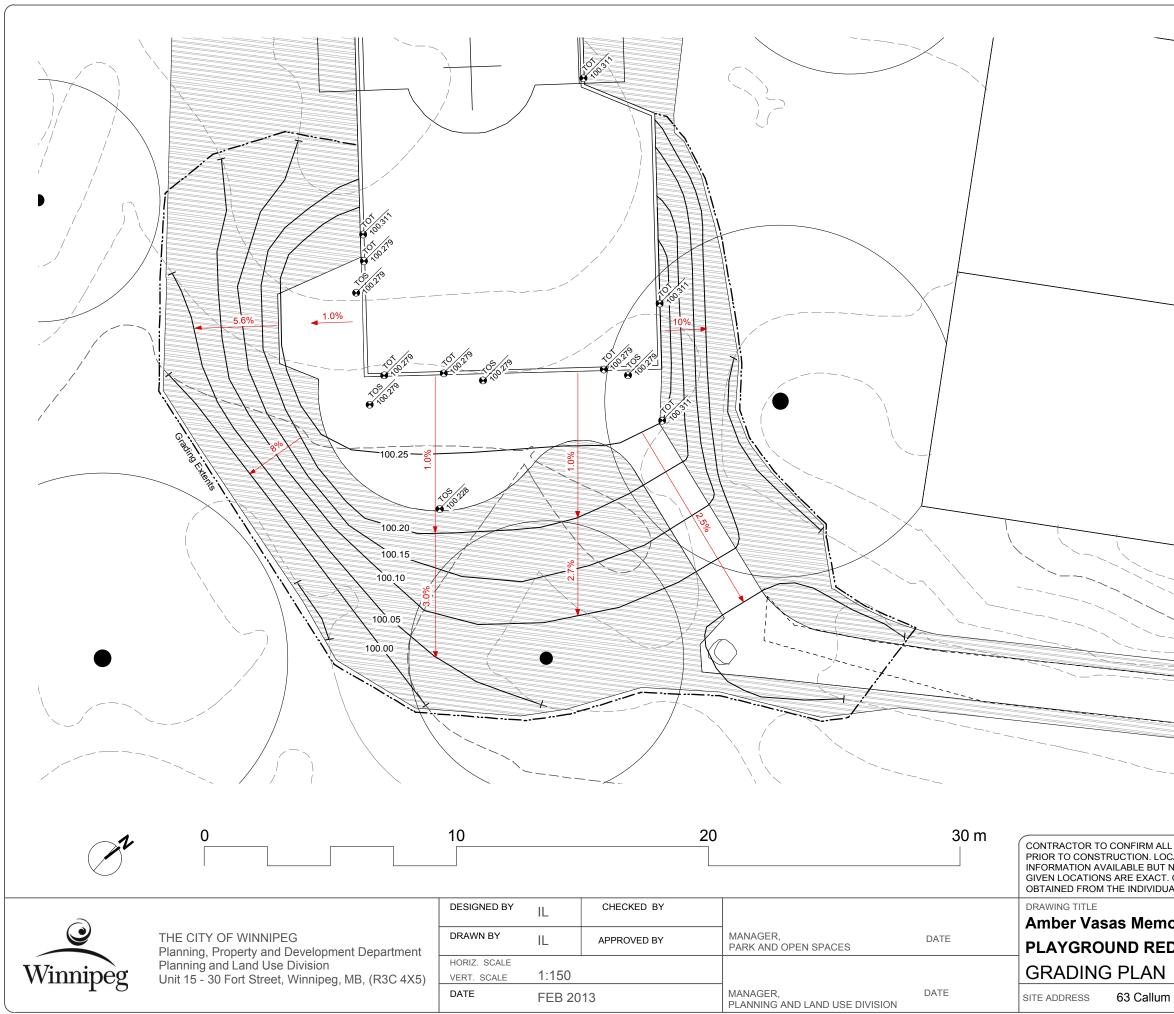

|                                                                                                                                                                                                                                                                  | '                                                                 |
|------------------------------------------------------------------------------------------------------------------------------------------------------------------------------------------------------------------------------------------------------------------|-------------------------------------------------------------------|
|                                                                                                                                                                                                                                                                  |                                                                   |
|                                                                                                                                                                                                                                                                  |                                                                   |
| ** NOTES: - Contours Intervals are based on 50mm (2") inc<br>- Top of Timbers to be Level throughout entire pl                                                                                                                                                   |                                                                   |
| - TOT: Top Of Timbers<br>- TOS: Top of Granular Surfacing                                                                                                                                                                                                        |                                                                   |
| Existing Contours Proposed Contours                                                                                                                                                                                                                              |                                                                   |
| <u>x.xx %</u> Proposed Slope                                                                                                                                                                                                                                     |                                                                   |
|                                                                                                                                                                                                                                                                  |                                                                   |
|                                                                                                                                                                                                                                                                  |                                                                   |
| L DIMENSIONS AND REPORT ANY DISCREPANCIES TO CON<br>CATION OF UNDERGROUND STRUCTURES AS SHOWN ARE<br>NO GUARANTEE IS GIVEN THAT ALL EXISTING UTILITIES AI<br>CONFIRMATION OF EXISTENCE AND EXACT LOCATION OF<br>AL UTILITIES BEFORE PROCEEDING WITH CONSTRUCTION | BASED ON THE BEST<br>RE SHOWN OR THAT THE<br>ALL SERVICES MUST BE |
| orial Park                                                                                                                                                                                                                                                       | DRAWING NO.                                                       |
|                                                                                                                                                                                                                                                                  |                                                                   |
|                                                                                                                                                                                                                                                                  | A.64-C                                                            |
| n Crescent                                                                                                                                                                                                                                                       | BID OPPORTUNITY NO. <b>110-2013</b>                               |
|                                                                                                                                                                                                                                                                  |                                                                   |