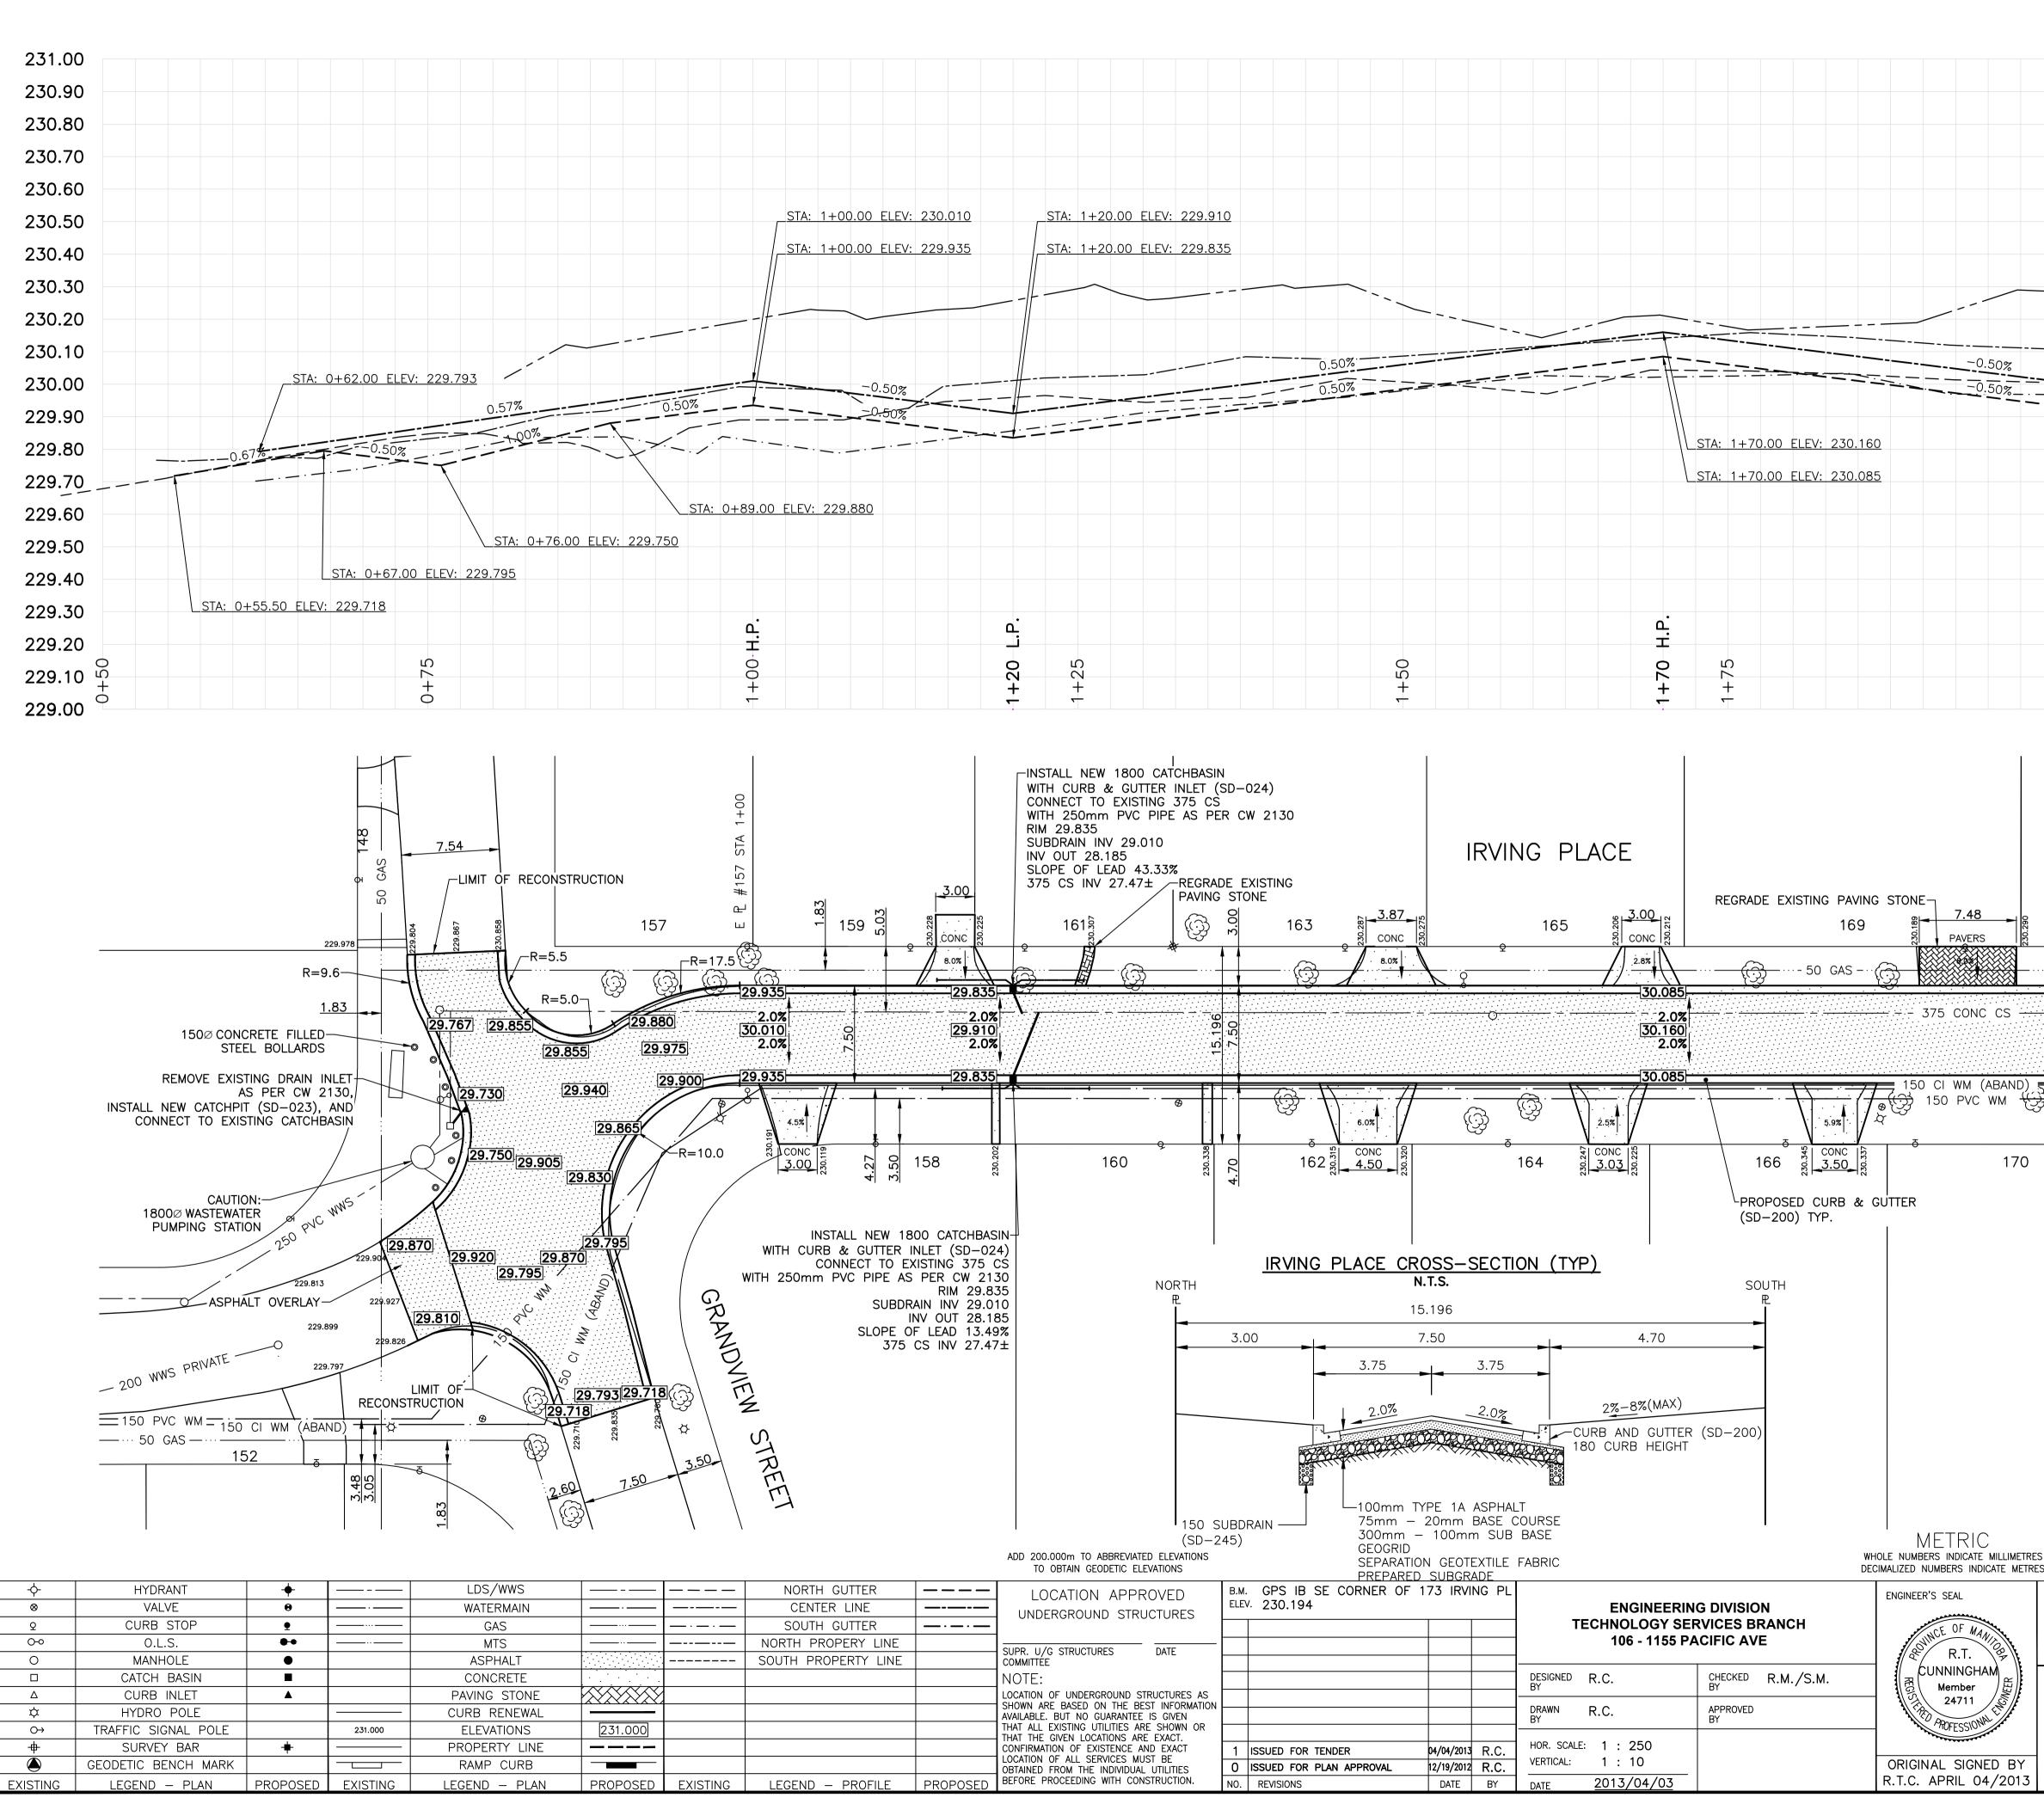

|                  | 231.00                                    |                                                                                                           |                                                                                                                                                                                                                                                                                                                                                                                                                                                                                                                     |                                                                                                                                                                                                                               |
|------------------|-------------------------------------------|-----------------------------------------------------------------------------------------------------------|---------------------------------------------------------------------------------------------------------------------------------------------------------------------------------------------------------------------------------------------------------------------------------------------------------------------------------------------------------------------------------------------------------------------------------------------------------------------------------------------------------------------|-------------------------------------------------------------------------------------------------------------------------------------------------------------------------------------------------------------------------------|
|                  | 230.90                                    |                                                                                                           |                                                                                                                                                                                                                                                                                                                                                                                                                                                                                                                     |                                                                                                                                                                                                                               |
|                  | 230.80                                    |                                                                                                           |                                                                                                                                                                                                                                                                                                                                                                                                                                                                                                                     |                                                                                                                                                                                                                               |
|                  | 230.70                                    |                                                                                                           |                                                                                                                                                                                                                                                                                                                                                                                                                                                                                                                     |                                                                                                                                                                                                                               |
|                  | 230.60                                    |                                                                                                           |                                                                                                                                                                                                                                                                                                                                                                                                                                                                                                                     |                                                                                                                                                                                                                               |
|                  | 230.50                                    |                                                                                                           |                                                                                                                                                                                                                                                                                                                                                                                                                                                                                                                     |                                                                                                                                                                                                                               |
|                  | 230.40                                    |                                                                                                           |                                                                                                                                                                                                                                                                                                                                                                                                                                                                                                                     |                                                                                                                                                                                                                               |
|                  | 230.30                                    |                                                                                                           |                                                                                                                                                                                                                                                                                                                                                                                                                                                                                                                     |                                                                                                                                                                                                                               |
|                  | 230.20                                    |                                                                                                           |                                                                                                                                                                                                                                                                                                                                                                                                                                                                                                                     |                                                                                                                                                                                                                               |
| .50%             | 230.10                                    |                                                                                                           |                                                                                                                                                                                                                                                                                                                                                                                                                                                                                                                     |                                                                                                                                                                                                                               |
| .50%             | 230.00                                    |                                                                                                           |                                                                                                                                                                                                                                                                                                                                                                                                                                                                                                                     |                                                                                                                                                                                                                               |
|                  | 229.90                                    |                                                                                                           |                                                                                                                                                                                                                                                                                                                                                                                                                                                                                                                     |                                                                                                                                                                                                                               |
|                  | 229.80                                    |                                                                                                           |                                                                                                                                                                                                                                                                                                                                                                                                                                                                                                                     |                                                                                                                                                                                                                               |
|                  | 229.70                                    |                                                                                                           |                                                                                                                                                                                                                                                                                                                                                                                                                                                                                                                     |                                                                                                                                                                                                                               |
|                  | 229.60                                    |                                                                                                           |                                                                                                                                                                                                                                                                                                                                                                                                                                                                                                                     |                                                                                                                                                                                                                               |
|                  | 229.50                                    |                                                                                                           |                                                                                                                                                                                                                                                                                                                                                                                                                                                                                                                     |                                                                                                                                                                                                                               |
|                  | 229.40                                    |                                                                                                           |                                                                                                                                                                                                                                                                                                                                                                                                                                                                                                                     |                                                                                                                                                                                                                               |
|                  | 229.30                                    |                                                                                                           |                                                                                                                                                                                                                                                                                                                                                                                                                                                                                                                     |                                                                                                                                                                                                                               |
|                  | 229.20<br>                                |                                                                                                           |                                                                                                                                                                                                                                                                                                                                                                                                                                                                                                                     |                                                                                                                                                                                                                               |
|                  | $\stackrel{0}{\stackrel{+}{}}_{+}$ 229.10 |                                                                                                           |                                                                                                                                                                                                                                                                                                                                                                                                                                                                                                                     |                                                                                                                                                                                                                               |
|                  | 223.00                                    |                                                                                                           |                                                                                                                                                                                                                                                                                                                                                                                                                                                                                                                     |                                                                                                                                                                                                                               |
| (ABAND)<br>WM    | MATCHLINE STA 2+00                        |                                                                                                           | CONSTRUCTION                                                                                                                                                                                                                                                                                                                                                                                                                                                                                                        | NOTES                                                                                                                                                                                                                         |
|                  |                                           |                                                                                                           | 1) CURB REPLACEMENT AS DIRECT<br>ADMINISTRATOR.<br>2) ALL STREET RADIUS CURB UNE<br>BE REPLACED AS MODIFIED OR AS<br>CONTRACT ADMINISTRATOR.<br>3) PAVEMENT REPAIRS SHOWN AR<br>REPRESENTATIVE SAMPLE OF THE<br>4) ASPHALT TIE-INS ON APPROAC<br>IN THE FIELD BY THE CONTRACT<br>5) ALL BULLNOSES TO HAVE SLOF<br>6) ADJUST MANHOLES, WATER VAL<br>STOPS TO GRADE WHERE REQUIRE<br>IF POWER EQUIPMENT OR EXF<br>USED FOR EXCAVATION ON TH<br>CONTRACTOR MUST:<br>1)OBTAIN CLEARANCE FROM TI<br>PRIOR TO EXCAVATION. | TED BY THE CONTRACT<br>SER 15M RADIUS SHALL<br>DIRECTED BY THE<br>E ONLY A<br>TENDERED QUANTITIES<br>HES TO BE DETERMINED<br>ADMINISTRATOR.<br>PED FACE.<br>VES, AND CURB<br>D.<br>VG<br>PLOSIVES ARE TO BE<br>IS PROJECT THE |
|                  |                                           |                                                                                                           | 2)TAKE PRECAUTION TO AVOID<br>UTILITY INSTALLATIONS.                                                                                                                                                                                                                                                                                                                                                                                                                                                                | DAMAGE TO GAS                                                                                                                                                                                                                 |
|                  |                                           |                                                                                                           | SEE PROVINCIAL REGULATION                                                                                                                                                                                                                                                                                                                                                                                                                                                                                           |                                                                                                                                                                                                                               |
| MILLIMETRE       |                                           | BID OPPOR                                                                                                 | RTUNITY NO. 17                                                                                                                                                                                                                                                                                                                                                                                                                                                                                                      | /-2013                                                                                                                                                                                                                        |
|                  | Q                                         |                                                                                                           |                                                                                                                                                                                                                                                                                                                                                                                                                                                                                                                     |                                                                                                                                                                                                                               |
| W                | Winnipeg                                  |                                                                                                           |                                                                                                                                                                                                                                                                                                                                                                                                                                                                                                                     |                                                                                                                                                                                                                               |
| AM               |                                           |                                                                                                           |                                                                                                                                                                                                                                                                                                                                                                                                                                                                                                                     |                                                                                                                                                                                                                               |
| MICHER<br>MICHER |                                           | IRVING PLACE<br>FROM GRANDVIEW STREET TO HENDERSON HIGHWAY<br>ASPHALT RECONSTRUCTION AND ASSOCIATED WORKS |                                                                                                                                                                                                                                                                                                                                                                                                                                                                                                                     | SHEET 5 OF 21                                                                                                                                                                                                                 |
| No Art           |                                           |                                                                                                           |                                                                                                                                                                                                                                                                                                                                                                                                                                                                                                                     |                                                                                                                                                                                                                               |
| ED BY<br>4/2013  | F                                         | ROM STA. 0+50 TO STA.                                                                                     |                                                                                                                                                                                                                                                                                                                                                                                                                                                                                                                     | 1                                                                                                                                                                                                                             |
|                  | 1                                         |                                                                                                           |                                                                                                                                                                                                                                                                                                                                                                                                                                                                                                                     |                                                                                                                                                                                                                               |