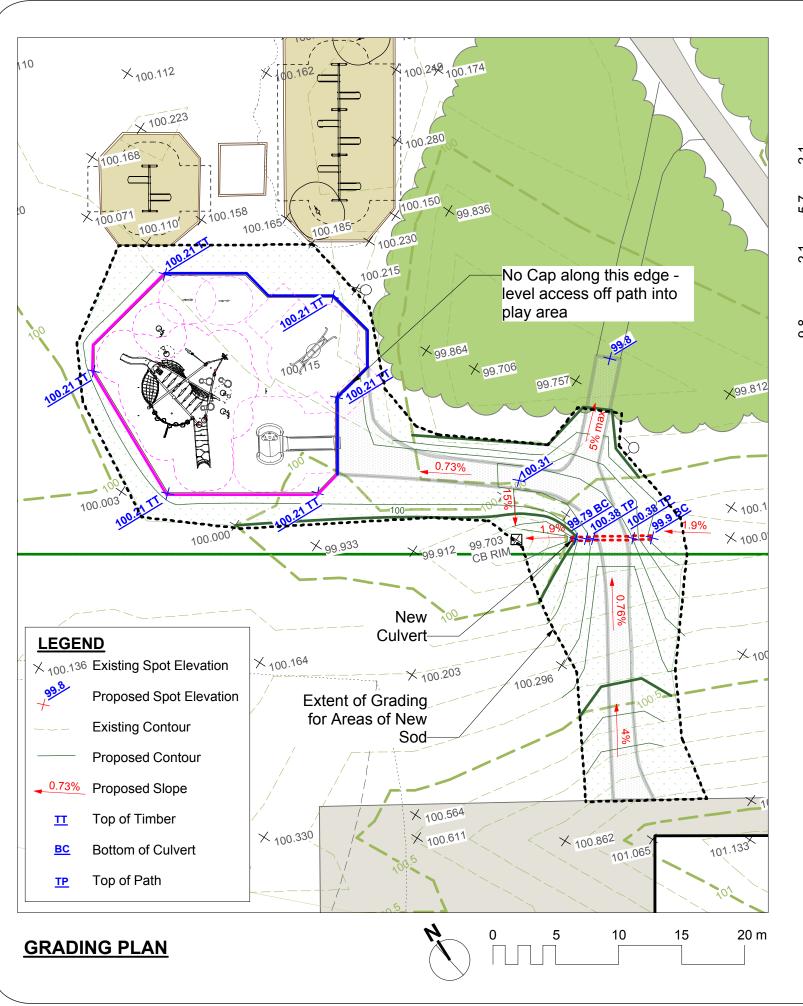

## **PLAY AREA LAYOUT**

PATH LAYOUT NTS

THE CITY OF WINNIPEG

Planning, Property and Development Department Urban Design Division

Unit 15 - 30 Fort Street, Winnipeg, MB, (R3C 4X5)

CONTRACTOR TO CONFIRM ALL DIMENSIONS AND REPORT ANY DISCREPANCIES TO CONTRACT ADMINISTRATOR PRIOR TO CONSTRUCTION. LOCATION OF UNDERGROUND STRUCTURES AS SHOWN ARE BASED ON THE BEST INFORMATION AVAILABLE BUT NO GUARANTEE IS GIVEN THAT ALL EXISTING UTILITIES ARE SHOWN OR THAT THE GIVEN LOCATIONS ARE EXACT. CONFIRMATION OF EXISTENCE AND EXACT LOCATION OF ALL SERVICES MUST BE OBTAINED FROM THE INDIVIDUAL UTILITIES BEFORE PROCEEDING WITH CONSTRUCTION.

NOTES:

\* All measurements are in meters and are to the outside of the timber edging

| CHECKED BY    |
|---------------|
| APPROVED BY   |
| 300           |
| 2013          |
| DATE          |
| DATE          |
| Park<br>ayout |
|               |

SITE ADDRESS

1024 Louelda

J.2-I3

DRAWING NO.

BID OPPORTUNITY NO.

198-2013