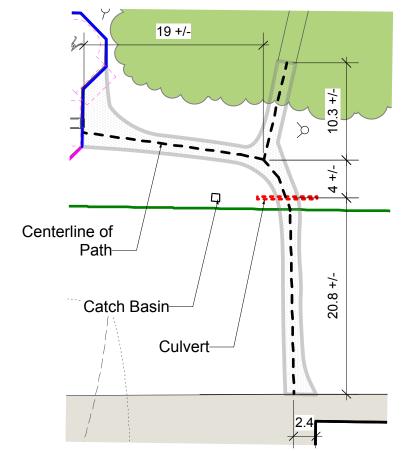

## **PLAY AREA LAYOUT**

PATH LAYOUT NTS

THE CITY OF WINNIPEG

Planning, Property and Development Department Urban Design Division

Unit 15 - 30 Fort Street, Winnipeg, MB, (R3C 4X5)

CONTRACTOR TO CONFIRM ALL DIMENSIONS AND REPORT ANY DISCREPANCIES TO CONTRACT ADMINISTRATOR PRIOR TO CONSTRUCTION. LOCATION OF UNDERGROUND STRUCTURES AS SHOWN ARE BASED ON THE BEST INFORMATION AVAILABLE BUT NO GUARANTEE IS GIVEN THAT ALL EXISTING UTILITIES ARE SHOWN OR THAT THE GIVEN LOCATIONS ARE EXACT. CONFIRMATION OF EXISTENCE AND EXACT LOCATION OF ALL SERVICES MUST BE OBTAINED FROM THE INDIVIDUAL UTILITIES BEFORE PROCEEDING WITH CONSTRUCTION.