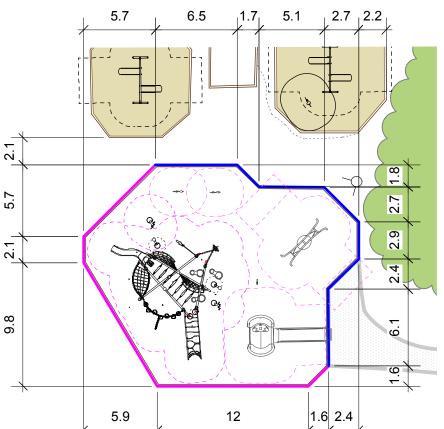

## **PLAY AREA LAYOUT**

PATH LAYOUT NTS

THE CITY OF WINNIPEG

Planning, Property and Development Department Urban Design Division

Unit 15 - 30 Fort Street, Winnipeg, MB, (R3C 4X5)

CONTRACTOR TO CONFIRM ALL DIMENSIONS AND REPORT ANY DISCREPANCIES TO CONTRACT ADMINISTRATOR PRIOR TO CONSTRUCTION. LOCATION OF UNDERGROUND STRUCTURES AS SHOWN ARE BASED ON THE BEST INFORMATION AVAILABLE BUT NO GUARANTEE IS GIVEN THAT ALL EXISTING UTILITIES ARE SHOWN OR THAT THE GIVEN LOCATIONS ARE EXACT. CONFIRMATION OF EXISTENCE AND EXACT LOCATION OF ALL SERVICES MUST BE OBTAINED FROM THE INDIVIDUAL UTILITIES BEFORE PROCEEDING WITH CONSTRUCTION.

NOTES:

\* All measurements are in meters and are to the outside of the timber edging

| CHECKED BY    |
|---------------|
| APPROVED BY   |
| 300           |
| 2013          |
| DATE          |
| DATE          |
| Park<br>ayout |
|               |