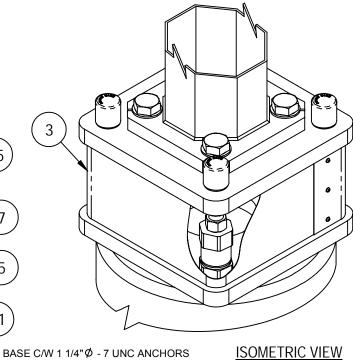

| ITEM NO. | QTY. | DESCRIPTION                         |  |  |
|----------|------|-------------------------------------|--|--|
| 1        | 1    | TYPE G FOUNDATION (BY OTHERS)       |  |  |
| 2        | 1    | SIGNAL POLE (BY OTHERS)             |  |  |
| 3        | 1    | SHROUD ASSEMBLY                     |  |  |
| 4        | 4    | FRANGIBLE COUPLING                  |  |  |
| 5        | 12   | 1" - 8 UNC HEAVY HEX NUT            |  |  |
| 6        | 4    | SPACER                              |  |  |
| 7        | 8    | 1" FLAT WASHER                      |  |  |
| 8        | 4    | FASTENER COVER                      |  |  |
| 9        | 1    | REACTION PLATE                      |  |  |
| 10       | 1    | TRANSITION PLATE                    |  |  |
| 11       | 4    | 1 1/4" - 7 UNC HEX BOLT X 2" LG     |  |  |
| 12       | 12   | 1 1/4" FLATWASHER                   |  |  |
| 13       | 8    | 1 1/4" HEAVY HEX NUT                |  |  |
| 14       | 4    | 1 1/4" - 7 UNC HEX HD BOLT X 5" LG. |  |  |
| 15       | 4    | 1" - 8 UNC STUD                     |  |  |