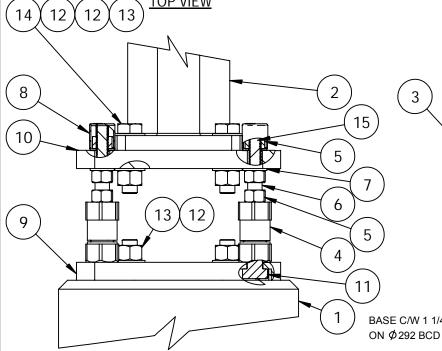

| ITEM NO. | QTY. | DESCRIPTION                         |  |  |
|----------|------|-------------------------------------|--|--|
| 1        | 1    | TYPE G FOUNDATION (BY OTHERS)       |  |  |
| 2        | 1    | SIGNAL POLE (BY OTHERS)             |  |  |
| 3        | 1    | SHROUD ASSEMBLY                     |  |  |
| 4        | 4    | FRANGIBLE COUPLING                  |  |  |
| 5        | 12   | 1" - 8 UNC HEAVY HEX NUT            |  |  |
| 6        | 4    | SPACER                              |  |  |
| 7        | 8    | 1" FLAT WASHER                      |  |  |
| 8        | 4    | FASTENER COVER                      |  |  |
| 9        | 1    | REACTION PLATE                      |  |  |
| 10       | 1    | TRANSITION PLATE                    |  |  |
| 11       | 4    | 1 1/4" - 7 UNC HEX BOLT X 2" LG     |  |  |
| 12       | 12   | 1 1/4" FLATWASHER                   |  |  |
| 13       | 8    | 1 1/4" HEAVY HEX NUT                |  |  |
| 14       | 4    | 1 1/4" - 7 UNC HEX HD BOLT X 5" LG. |  |  |
| 15       | 4    | 1" - 8 UNC STUD                     |  |  |

## THE CITY OF WINNIPEG PUBLIC WORKS DEPARTMENT

REFERENCE SPEC. NO:

N/A

SIDE VIEW

TYPE G-T BREAKAWAY BASE ASSEMBLY

|  | No.               | Date | Descript | ion                       |         | Ву |
|--|-------------------|------|----------|---------------------------|---------|----|
|  | Designed By: SBTE |      | SBTE     | Drawn By: <sub>SBTE</sub> | Scale : |    |
|  | Checked By:       |      |          |                           | 1:8     |    |
|  |                   |      |          | Date:                     |         |    |