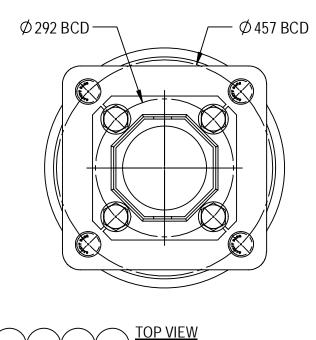

| ITEM NO. | QTY. | DESCRIPTION                         |  |  |
|----------|------|-------------------------------------|--|--|
| 1        | 1    | TYPE G FOUNDATION (BY OTHERS)       |  |  |
| 2        | 1    | SIGNAL POLE (BY OTHERS)             |  |  |
| 3        | 1    | SHROUD ASSEMBLY                     |  |  |
| 4        | 4    | FRANGIBLE COUPLING                  |  |  |
| 5        | 12   | 1" - 8 UNC HEAVY HEX NUT            |  |  |
| 6        | 4    | SPACER                              |  |  |
| 7        | 8    | 1" FLAT WASHER                      |  |  |
| 8        | 4    | FASTENER COVER                      |  |  |
| 9        | 1    | REACTION PLATE                      |  |  |
| 10       | 1    | TRANSITION PLATE                    |  |  |
| 11       | 4    | 1 1/4" - 7 UNC HEX BOLT X 2" LG     |  |  |
| 12       | 12   | 1 1/4" FLATWASHER                   |  |  |
| 13       | 8    | 1 1/4" HEAVY HEX NUT                |  |  |
| 14       | 4    | 1 1/4" - 7 UNC HEX HD BOLT X 5" LG. |  |  |
| 15       | 4    | 1" - 8 UNC STUD                     |  |  |

DIMENSIONS ARE IN MILLIMETRES (UNLESS OTHERWISE NOTED)

| <b>@</b> |
|----------|
| Winnipeg |
| 1 0      |