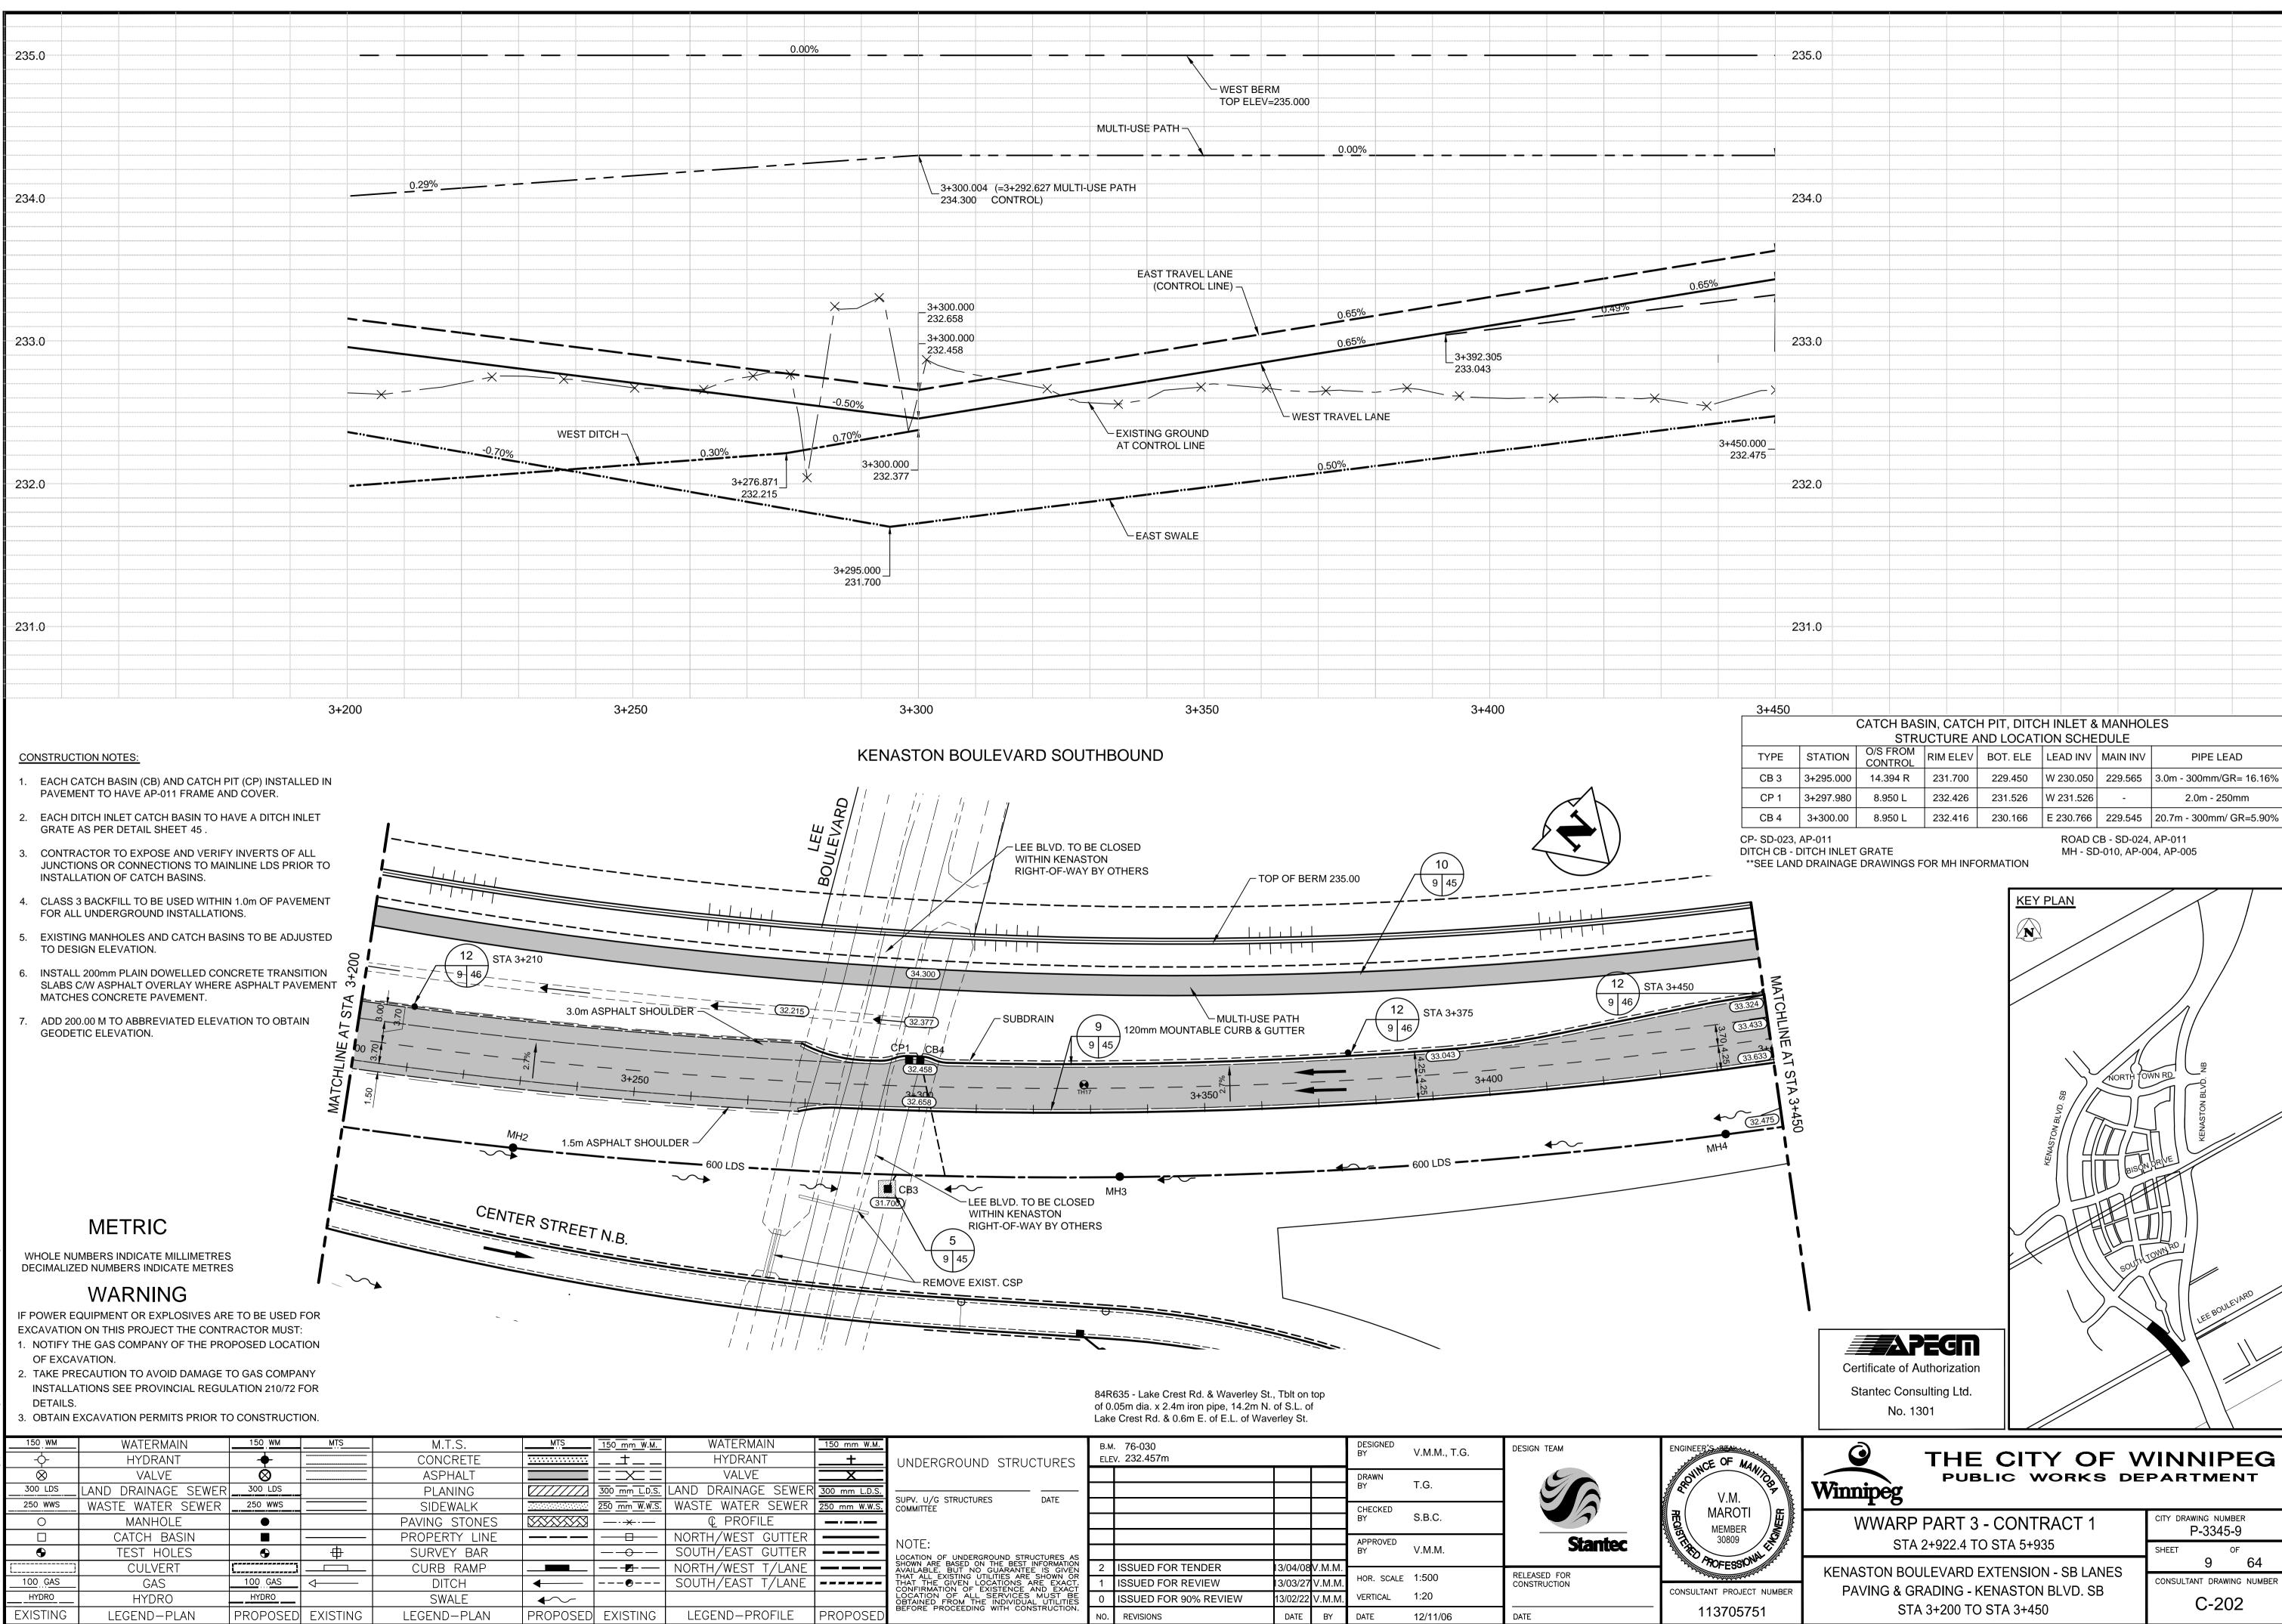

| m W.M. | UNDERGROUND STRUCTURES                                                                                                                                                                                                                                                                                                           | B.M<br>ELE | · 76-030<br>v. 232.457m                    |                      |    | DESIGNED<br>BY | V.M.M., T.G. | DESIGN TEAM  | ENGINEER'S SEAM   |
|--------|----------------------------------------------------------------------------------------------------------------------------------------------------------------------------------------------------------------------------------------------------------------------------------------------------------------------------------|------------|--------------------------------------------|----------------------|----|----------------|--------------|--------------|-------------------|
| L.D.S. |                                                                                                                                                                                                                                                                                                                                  |            |                                            |                      |    | DRAWN<br>BY    | T.G.         | 90           | PROVINCE OF MA    |
| W.W.S. | SUPV. U/G STRUCTURES DATE<br>COMMITTEE                                                                                                                                                                                                                                                                                           |            |                                            |                      |    | CHECKED<br>BY  | S.B.C.       |              |                   |
|        | NOTE:                                                                                                                                                                                                                                                                                                                            |            |                                            |                      |    | APPROVED<br>BY | V.M.M.       | Stantec      |                   |
|        | LOCATION OF UNDERGROUND STRUCTURES AS<br>SHOWN ARE BASED ON THE BEST INFORMATION<br>AVAILABLE. BUT NO GUARANTEE IS GIVEN<br>THAT ALL EXISTING UTILITIES ARE SHOWN OR<br>THAT THE GIVEN LOCATIONS ARE EXACT.<br>CONFIRMATION OF EXISTENCE AND EXACT<br>LOCATION OF ALL SERVICES MUST BE<br>OBTAINED FROM THE INDIVIDUAL UTILITIES |            | ISSUED FOR TENDER                          | 13/04/08             |    |                |              | RELEASED FOR | 10FESSIO          |
|        |                                                                                                                                                                                                                                                                                                                                  |            | ISSUED FOR REVIEW<br>ISSUED FOR 90% REVIEW | 13/03/27<br>13/02/22 |    |                |              | CONSTRUCTION | CONSULTANT PROJEC |
| OSED   | BEFORE PROCEEDING WITH CONSTRUCTION.                                                                                                                                                                                                                                                                                             | NO.        | REVISIONS                                  | DATE                 | BY | DATE           | 12/11/06     | DATE         | 1137057           |

|                                                                                                                          |                        |       | ;                    |  | :                                       |  | :        |                 | :                |               |                   |              |              |                                        |                                       | ; |
|--------------------------------------------------------------------------------------------------------------------------|------------------------|-------|----------------------|--|-----------------------------------------|--|----------|-----------------|------------------|---------------|-------------------|--------------|--------------|----------------------------------------|---------------------------------------|---|
|                                                                                                                          |                        |       |                      |  |                                         |  |          |                 |                  |               |                   |              |              |                                        |                                       |   |
|                                                                                                                          | -23                    | 5.0   |                      |  |                                         |  |          |                 |                  |               |                   |              |              |                                        |                                       |   |
|                                                                                                                          |                        |       |                      |  |                                         |  |          |                 |                  |               |                   |              |              |                                        |                                       |   |
|                                                                                                                          |                        |       |                      |  |                                         |  |          |                 |                  |               |                   |              |              |                                        |                                       |   |
|                                                                                                                          |                        |       |                      |  |                                         |  |          |                 |                  |               |                   |              |              |                                        |                                       |   |
| ·····                                                                                                                    |                        |       |                      |  |                                         |  |          |                 |                  |               |                   |              |              |                                        |                                       |   |
|                                                                                                                          |                        |       |                      |  |                                         |  |          |                 |                  |               |                   |              |              |                                        |                                       |   |
|                                                                                                                          | -23                    | 4.0   |                      |  |                                         |  |          |                 |                  |               |                   |              |              |                                        |                                       |   |
|                                                                                                                          |                        |       |                      |  |                                         |  |          |                 |                  |               |                   |              |              |                                        |                                       |   |
|                                                                                                                          |                        |       |                      |  |                                         |  |          |                 |                  |               |                   |              |              |                                        |                                       |   |
|                                                                                                                          | ***                    |       |                      |  | 0+>>>>================================= |  |          |                 |                  |               |                   |              |              |                                        |                                       |   |
|                                                                                                                          |                        |       |                      |  |                                         |  |          |                 |                  |               |                   |              |              |                                        |                                       |   |
|                                                                                                                          |                        |       |                      |  |                                         |  |          |                 |                  |               |                   |              |              |                                        |                                       |   |
|                                                                                                                          | -23                    | 3.0   |                      |  | ,,,,,,,,,,,,,,,,,,,,,,,,,,,,,,,,,,,,,,, |  |          |                 |                  |               |                   |              | ,            |                                        |                                       |   |
|                                                                                                                          |                        |       |                      |  |                                         |  |          |                 |                  |               |                   |              |              |                                        |                                       |   |
| >                                                                                                                        |                        |       |                      |  |                                         |  |          |                 |                  |               |                   |              |              |                                        |                                       |   |
|                                                                                                                          |                        |       |                      |  | ****                                    |  |          |                 |                  |               |                   |              |              |                                        |                                       |   |
| 0.000 _                                                                                                                  |                        |       |                      |  |                                         |  |          |                 |                  |               |                   |              |              |                                        |                                       |   |
| 2.475                                                                                                                    |                        |       |                      |  |                                         |  |          |                 |                  |               |                   |              |              |                                        |                                       |   |
|                                                                                                                          | 23                     | 2.0   |                      |  |                                         |  |          |                 |                  |               |                   |              |              |                                        |                                       |   |
|                                                                                                                          |                        |       |                      |  |                                         |  |          |                 |                  |               |                   |              |              |                                        |                                       |   |
|                                                                                                                          |                        |       |                      |  |                                         |  |          |                 |                  |               |                   |              |              |                                        |                                       |   |
|                                                                                                                          |                        |       |                      |  |                                         |  |          |                 |                  |               |                   |              |              |                                        |                                       |   |
|                                                                                                                          |                        |       |                      |  |                                         |  |          |                 |                  |               |                   |              |              |                                        |                                       |   |
|                                                                                                                          |                        |       |                      |  |                                         |  |          |                 |                  |               |                   |              |              |                                        |                                       |   |
|                                                                                                                          | 23                     | 1.0   |                      |  |                                         |  |          |                 |                  |               |                   |              |              |                                        |                                       |   |
|                                                                                                                          |                        |       |                      |  |                                         |  | 0        |                 |                  |               |                   |              |              |                                        |                                       |   |
|                                                                                                                          |                        |       |                      |  |                                         |  |          |                 |                  |               |                   |              |              |                                        |                                       |   |
| 3+4                                                                                                                      | 50                     |       |                      |  |                                         |  |          |                 |                  |               |                   |              |              |                                        |                                       |   |
|                                                                                                                          |                        |       |                      |  | STRI                                    |  |          |                 | Γ, DITC<br>∟OCAT |               |                   |              |              | .ES                                    |                                       |   |
| TYPE                                                                                                                     |                        | STAT  | ION O/S FROM CONTROL |  | RIM ELEV                                |  | BOT. ELE |                 | LEAD INV         |               | MAIN INV          |              | PIPE LEAD    |                                        | AD                                    |   |
| CB 3                                                                                                                     |                        |       | 95.000 14.394 R      |  | 231.700                                 |  |          | 229.450         |                  | W 230.050     |                   | 229.565      |              | 3.0m - 300mm/GR= 16.16%                |                                       |   |
| CP 1                                                                                                                     |                        |       | 7.980 8.950 L        |  |                                         |  |          | 1.526 W 231.526 |                  |               |                   |              |              | 2.0m - 250mm<br>0.7m - 300mm/ GR=5.90% |                                       |   |
| CB 4 3+300.00 8.950 L 232.416 230.166 E 230.766 229.545 20.7m - 300mm/ GR:   CP- SD-023, AP-011 ROAD CB - SD-024, AP-011 |                        |       |                      |  |                                         |  |          |                 |                  |               |                   |              |              |                                        |                                       |   |
| DITCH C<br>**SEE L                                                                                                       | B - DI                 | ТСН І | INLET                |  |                                         |  | /H INF   | ORMA            |                  |               | MH - SD           |              |              |                                        |                                       |   |
|                                                                                                                          |                        |       |                      |  |                                         |  |          |                 |                  |               |                   |              |              |                                        |                                       |   |
| 1                                                                                                                        |                        |       |                      |  |                                         |  |          |                 | <u>KEY</u>       | PL/           | <u>AN</u>         |              |              |                                        | 1                                     |   |
| 4                                                                                                                        |                        |       |                      |  |                                         |  |          |                 | N                | 2             |                   |              |              |                                        |                                       |   |
| -                                                                                                                        |                        |       |                      |  |                                         |  |          |                 |                  |               |                   |              |              |                                        |                                       | / |
| MA                                                                                                                       |                        |       |                      |  |                                         |  |          |                 |                  |               |                   |              |              |                                        |                                       |   |
| .324                                                                                                                     | TCH                    |       |                      |  |                                         |  |          |                 |                  |               |                   |              |              |                                        | $\Lambda$                             |   |
| 3.433                                                                                                                    |                        |       |                      |  |                                         |  |          |                 |                  |               |                   |              |              |                                        | //                                    |   |
| 33.633                                                                                                                   | AT                     |       |                      |  |                                         |  |          |                 |                  |               | $\langle \rangle$ |              | A            |                                        | E E E E E E E E E E E E E E E E E E E |   |
|                                                                                                                          | MATCHLINE AT STA 3+450 |       |                      |  |                                         |  |          |                 |                  |               |                   |              | ORTH TOV     | VN RD                                  |                                       |   |
|                                                                                                                          | 3+4                    |       |                      |  |                                         |  |          |                 |                  |               |                   |              | $\mathbb{k}$ | $\square$                              | KENASTON BLVD.                        |   |
| 32.475                                                                                                                   | រទ                     |       |                      |  |                                         |  |          |                 |                  | STON B        |                   | ĪT           | 7/-1         |                                        | KENAS                                 |   |
|                                                                                                                          | J                      |       |                      |  |                                         |  |          |                 |                  | KENASTON BLVD |                   |              | BISON        | DRIVE                                  |                                       |   |
|                                                                                                                          | ١                      |       |                      |  |                                         |  |          |                 |                  |               |                   | L            | BIDYL        | Ŧ                                      | TI                                    |   |
|                                                                                                                          |                        |       |                      |  |                                         |  |          |                 |                  | $\sum$        |                   | Æ            | Ħ            | $\mathbb{H}$                           |                                       |   |
| SouthTOWNED                                                                                                              |                        |       |                      |  |                                         |  |          |                 |                  |               |                   |              |              |                                        |                                       |   |
|                                                                                                                          | 1                      |       |                      |  |                                         |  |          |                 |                  |               |                   | Y            | OUTHI        | OWNR                                   |                                       |   |
|                                                                                                                          |                        |       |                      |  |                                         |  |          |                 | ſ                |               |                   | $\backslash$ |              | Ń                                      |                                       |   |