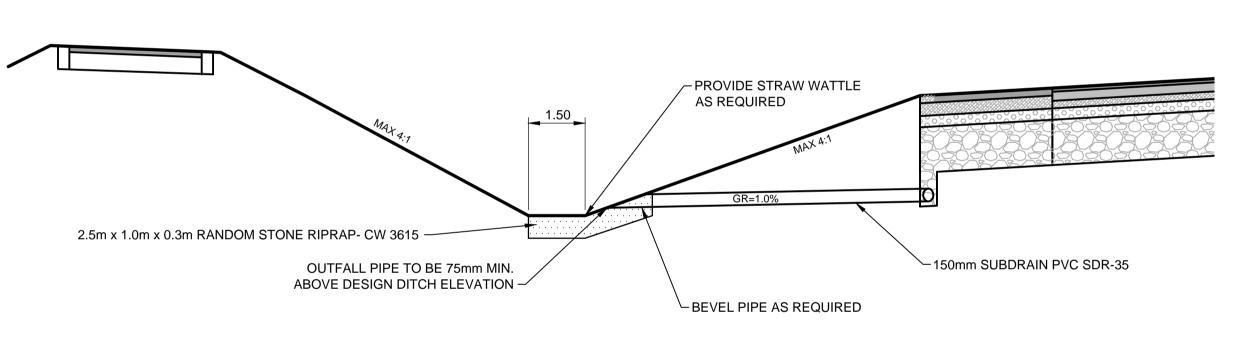

SUBDRAIN CLEANOUT DETAIL

1:20

PAVING STONES ON SMART CHANNEL ISLAND
1:20

CURB RAMP -

CURB RAMP & GUTTER

1:20