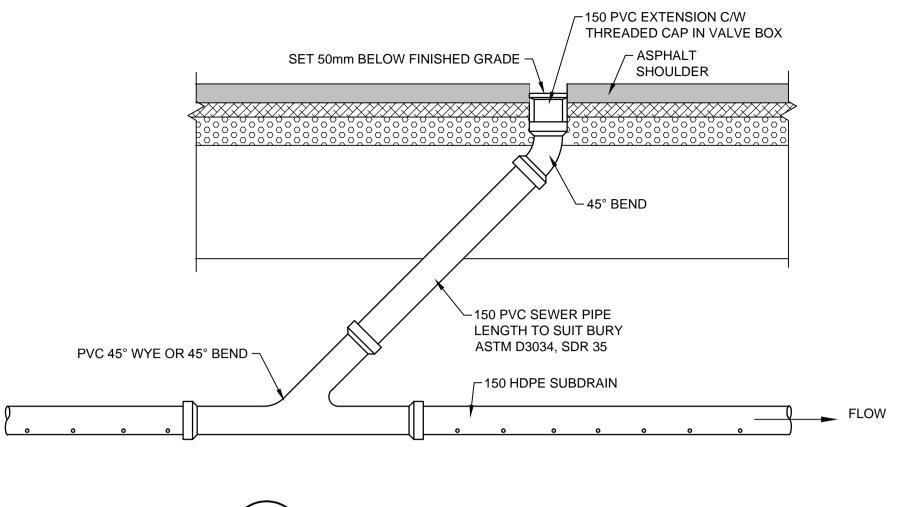

SUBDRAIN CLEANOUT DETAIL

1:20

PAVING STONES ON SMART CHANNEL ISLAND
1:20

CURB RAMP -

CURB RAMP & GUTTER

1:20