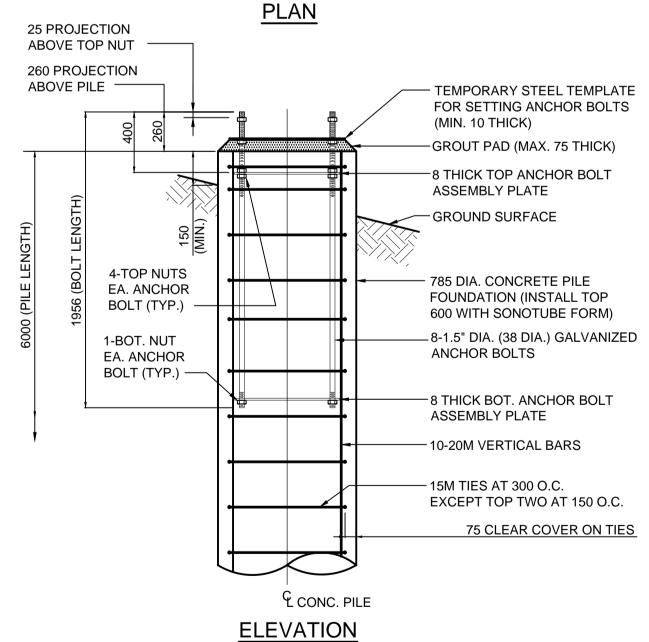

## PILE CONSTRUCTION NOTES

- 1. REINFORCING STEEL
- CSA G30.12 GR. 400W VERTICAL BARS FULL LENGTH OF PILE
- HOT DIP GALVANIZED
- 2. ANCHORS BOLTS ASTM F1554. 380MPa
- 8-1.5" DIA. (51 DIA.) x 1956 LG. ANCHOR BOLTS THREADED BOTH ENDS (559 TOP & 102 BOT.) EACH BOLT C/W 5 NUTS AND WASHERS (1-BOT. END 4-TOP END). ANCHOR BOLTS CAGE ASSEMBLY HOT DIP GALVANIZED
- FULL LENGTH AFTER FABRICATION. B.C.D.=BOLT CIRCLE DIAMETER TO CENTER OF BOLT GROUP.
- 3. ANCHOR BOLTS SHALL BE ALIGNED WITH A TEMPORARY STEEL TEMPLATE. PLACEMENT OF ANCHOR BOLTS AND CONCRETE WITHOUT THE TEMPLATE WILL NOT BE PERMITTED.
- 4. FOLLOWING INSTALLATION OF THE STEEL STRUCTURE, TIGHTEN THE LOWER LEVELING NUTS AND TOP NUTS TO A SNUG-TIGHT CONDITION, FOLLOWED BY  $\frac{1}{3}$  NUT ROTATION (+20"/-0") OF THE TOP NUTS.
- 5. TOP 1000mm OF PILE SHALL BE FORMED WITH A TUBULAR FORM (SONOTUBE).
- 6. CONTRACTOR SHALL REMOVE THE BASE TEMPLATE, NUTS AND FORM, FOLLOWING A MINIMUM 24 HOUR CONCRETE CURING PERIOD.
- 7. CONCRETE MIX DESIGN
- PROPORTIONING OF FINE AGGREGATE, COARSE AGGREGATE, CEMENT, WATER, AND AIR ENTRAINING AGENT SHALL BE SUCH AS YIELD CONCRETE HAVING THE REQUIRED
- STRENGTH AND WORKABILITY AS FOLLOWS: i) CLASS OF EXPOSURE: S-1
- ii) MINIMUM COMPRESSIVE STRENGTH AT 56 DAYS = 35 MPa
- iii) MAXIMUM WATER/CEMENT RATIO = 0.4 iv) AIR CONTENT: CATEGORY 2 PER TABLE 4 OF CSA A23.1-09 (4-7%) v) CEMENT - IN ACCORDANCE WITH CSA A23.1-09