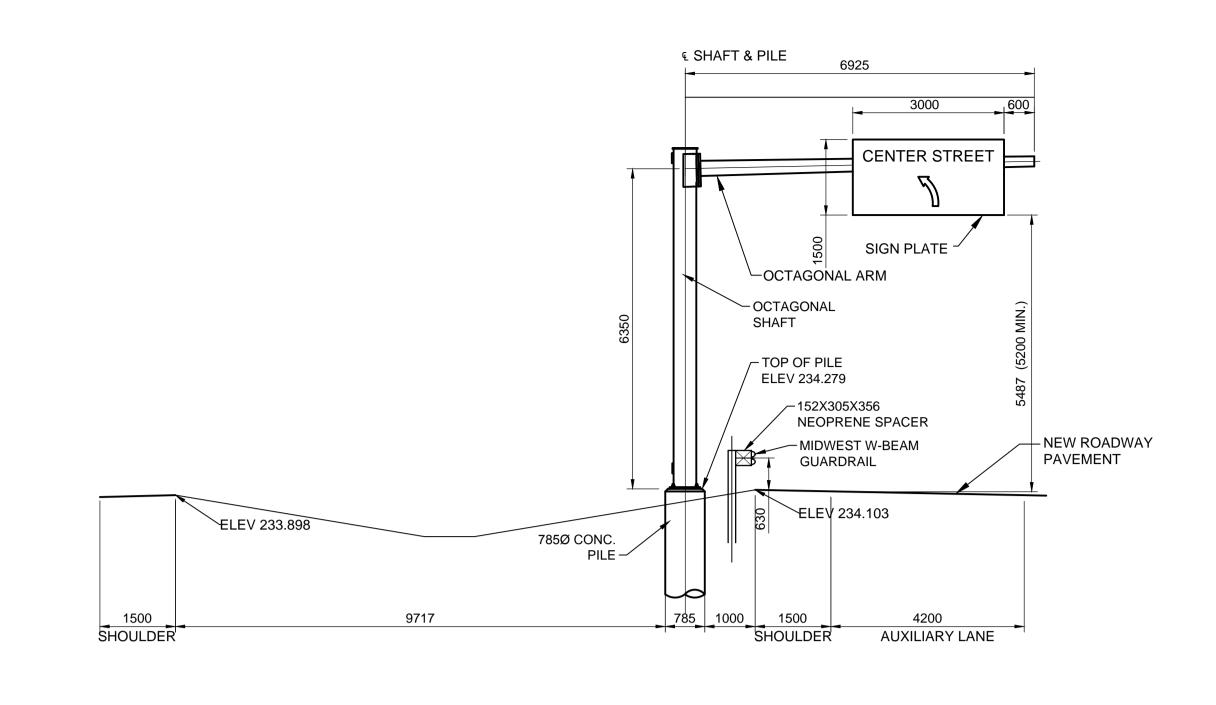

## PILE CONSTRUCTION NOTES

- 1. REINFORCING STEEL
- CSA G30.12 GR. 400W VERTICAL BARS FULL LENGTH OF PILE
- HOT DIP GALVANIZED
- 2. ANCHORS BOLTS ASTM F1554. 380MPa
- 8-1.5" DIA. (51 DIA.) x 1956 LG. ANCHOR BOLTS THREADED BOTH ENDS (559 TOP & 102 BOT.) EACH BOLT C/W 5 NUTS AND WASHERS (1-BOT. END 4-TOP END). ANCHOR BOLTS CAGE ASSEMBLY HOT DIP GALVANIZED
- FULL LENGTH AFTER FABRICATION. B.C.D.=BOLT CIRCLE DIAMETER TO CENTER OF BOLT GROUP.
- 3. ANCHOR BOLTS SHALL BE ALIGNED WITH A TEMPORARY STEEL TEMPLATE. PLACEMENT OF ANCHOR BOLTS AND CONCRETE WITHOUT THE TEMPLATE WILL NOT BE PERMITTED.
- 4. FOLLOWING INSTALLATION OF THE STEEL STRUCTURE, TIGHTEN THE LOWER LEVELING NUTS AND TOP NUTS TO A SNUG-TIGHT CONDITION, FOLLOWED BY  $\frac{1}{3}$  NUT ROTATION (+20"/-0") OF THE TOP NUTS.
- 5. TOP 1000mm OF PILE SHALL BE FORMED WITH A TUBULAR FORM (SONOTUBE).
- 6. CONTRACTOR SHALL REMOVE THE BASE TEMPLATE, NUTS AND FORM, FOLLOWING A MINIMUM 24 HOUR CONCRETE CURING PERIOD.
- 7. CONCRETE MIX DESIGN
- PROPORTIONING OF FINE AGGREGATE, COARSE AGGREGATE, CEMENT, WATER, AND AIR ENTRAINING AGENT SHALL BE SUCH AS YIELD CONCRETE HAVING THE REQUIRED
- STRENGTH AND WORKABILITY AS FOLLOWS: i) CLASS OF EXPOSURE: S-1
- ii) MINIMUM COMPRESSIVE STRENGTH AT 56 DAYS = 35 MPa
- iii) MAXIMUM WATER/CEMENT RATIO = 0.4 iv) AIR CONTENT: CATEGORY 2 PER TABLE 4 OF CSA A23.1-09 (4-7%) v) CEMENT - IN ACCORDANCE WITH CSA A23.1-09

## **METRIC**

WHOLE NUMBERS INDICATE MILLIMETRES DECIMALIZED NUMBERS INDICATE METRES