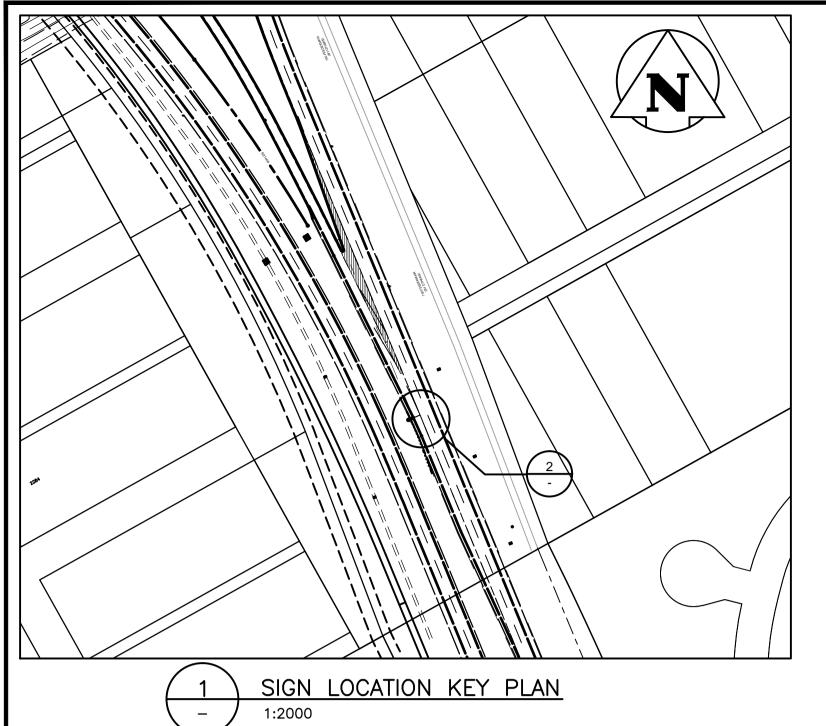

KENASTON BLUD ? ဟ

OVERHEAD SIGN @ STA 3+011 (KENASTON BLVD. N.B. CONTROL) 1:250 OVERHEAD SIGN SUPPORT STRUCTURE NO. S767

84R635 - Lake Crest Rd. & Waverley St., Tblt on top of 0.05m dia. x 2.4m iron pipe, 14.2m N. of S.L. of Lake Crest Rd.

ELEVATION - LOOKING NORTH 1:75 OVERHEAD SIGN SUPPORT STRUCTURE NO. S767

S767 KENASTON BOULEVARD NB S. OF CENTER ST. EXIT (STA 3+011) OVERHEAD SIGN LOCATION & DETAILS

Certificate of Authorization

Stantec Consulting Ltd.

No. 1301

0

CITY DRAWING NUMBER STA 2+922.4 TO STA 5+935

| S767-2013-01 |         |        |  |
|--------------|---------|--------|--|
| SHEET        | OF      |        |  |
| ;            | 50      | 64     |  |
| CONSULTANT   | DRAWING | NUMBER |  |
| C            | C-504   |        |  |