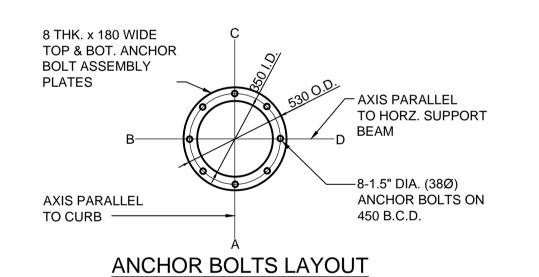

## PILE CONSTRUCTION NOTES

- 1. REINFORCING STEEL
- CSA G30.12 GR. 400W VERTICAL BARS FULL LENGTH OF PILE
- HOT DIP GALVANIZED
- 2. ANCHORS BOLTS ASTM F1554. 380MPa
- 8-1.5" DIA. (51 DIA.) x 1956 LG. ANCHOR BOLTS THREADED BOTH ENDS (559 TOP & 102 BOT.) EACH BOLT C/W 5 NUTS AND WASHERS (1-BOT. END 4-TOP END). ANCHOR BOLTS CAGE ASSEMBLY HOT DIP GALVANIZED
- FULL LENGTH AFTER FABRICATION. B.C.D.=BOLT CIRCLE DIAMETER TO CENTER OF BOLT GROUP.
- 3. ANCHOR BOLTS SHALL BE ALIGNED WITH A TEMPORARY STEEL TEMPLATE. PLACEMENT OF ANCHOR BOLTS AND CONCRETE WITHOUT THE TEMPLATE WILL NOT BE PERMITTED.
- 4. FOLLOWING INSTALLATION OF THE STEEL STRUCTURE, TIGHTEN THE LOWER LEVELING NUTS AND TOP NUTS TO A SNUG-TIGHT CONDITION, FOLLOWED BY  $\frac{1}{3}$  NUT ROTATION (+20"/-0") OF THE TOP NUTS.
- 5. TOP 1000mm OF PILE SHALL BE FORMED WITH A TUBULAR FORM (SONOTUBE).
- 6. CONTRACTOR SHALL REMOVE THE BASE TEMPLATE, NUTS AND FORM, FOLLOWING A MINIMUM 24 HOUR CONCRETE CURING PERIOD.
- 7. CONCRETE MIX DESIGN
- PROPORTIONING OF FINE AGGREGATE, COARSE AGGREGATE, CEMENT, WATER, AND AIR ENTRAINING AGENT SHALL BE SUCH AS YIELD CONCRETE HAVING THE REQUIRED
- STRENGTH AND WORKABILITY AS FOLLOWS: i) CLASS OF EXPOSURE: S-1
- ii) MINIMUM COMPRESSIVE STRENGTH AT 56 DAYS = 35 MPa
- iii) MAXIMUM WATER/CEMENT RATIO = 0.4 iv) AIR CONTENT: CATEGORY 2 PER TABLE 4 OF CSA A23.1-09 (4-7%) v) CEMENT - IN ACCORDANCE WITH CSA A23.1-09