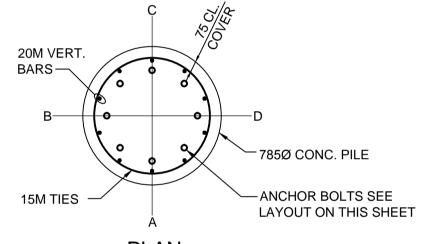

## PILE CONSTRUCTION NOTES

- 1. REINFORCING STEEL
- CSA G30.12 GR. 400W VERTICAL BARS FULL LENGTH OF PILE
- HOT DIP GALVANIZED
- 2. ANCHORS BOLTS ASTM F1554. 380MPa
- 8-1.5" DIA. (51 DIA.) x 1956 LG. ANCHOR BOLTS THREADED BOTH ENDS (559 TOP & 102 BOT.) EACH BOLT C/W 5 NUTS AND WASHERS (1-BOT. END 4-TOP END). ANCHOR BOLTS CAGE ASSEMBLY HOT DIP GALVANIZED
- FULL LENGTH AFTER FABRICATION. B.C.D.=BOLT CIRCLE DIAMETER TO CENTER OF BOLT GROUP.
- 3. ANCHOR BOLTS SHALL BE ALIGNED WITH A TEMPORARY STEEL TEMPLATE. PLACEMENT OF ANCHOR BOLTS AND CONCRETE WITHOUT THE TEMPLATE WILL NOT BE PERMITTED.
- 4. FOLLOWING INSTALLATION OF THE STEEL STRUCTURE, TIGHTEN THE LOWER LEVELING NUTS AND TOP NUTS TO A SNUG-TIGHT CONDITION, FOLLOWED BY  $\frac{1}{3}$  NUT ROTATION (+20"/-0") OF THE TOP NUTS.
- 5. TOP 1000mm OF PILE SHALL BE FORMED WITH A TUBULAR FORM (SONOTUBE).
- 6. CONTRACTOR SHALL REMOVE THE BASE TEMPLATE, NUTS AND FORM, FOLLOWING A MINIMUM 24 HOUR CONCRETE CURING PERIOD.
- 7. CONCRETE MIX DESIGN
- PROPORTIONING OF FINE AGGREGATE, COARSE AGGREGATE, CEMENT, WATER, AND AIR ENTRAINING AGENT SHALL BE SUCH AS YIELD CONCRETE HAVING THE REQUIRED
- STRENGTH AND WORKABILITY AS FOLLOWS: i) CLASS OF EXPOSURE: S-1
- ii) MINIMUM COMPRESSIVE STRENGTH AT 56 DAYS = 35 MPa
- iii) MAXIMUM WATER/CEMENT RATIO = 0.4 iv) AIR CONTENT: CATEGORY 2 PER TABLE 4 OF CSA A23.1-09 (4-7%) v) CEMENT - IN ACCORDANCE WITH CSA A23.1-09