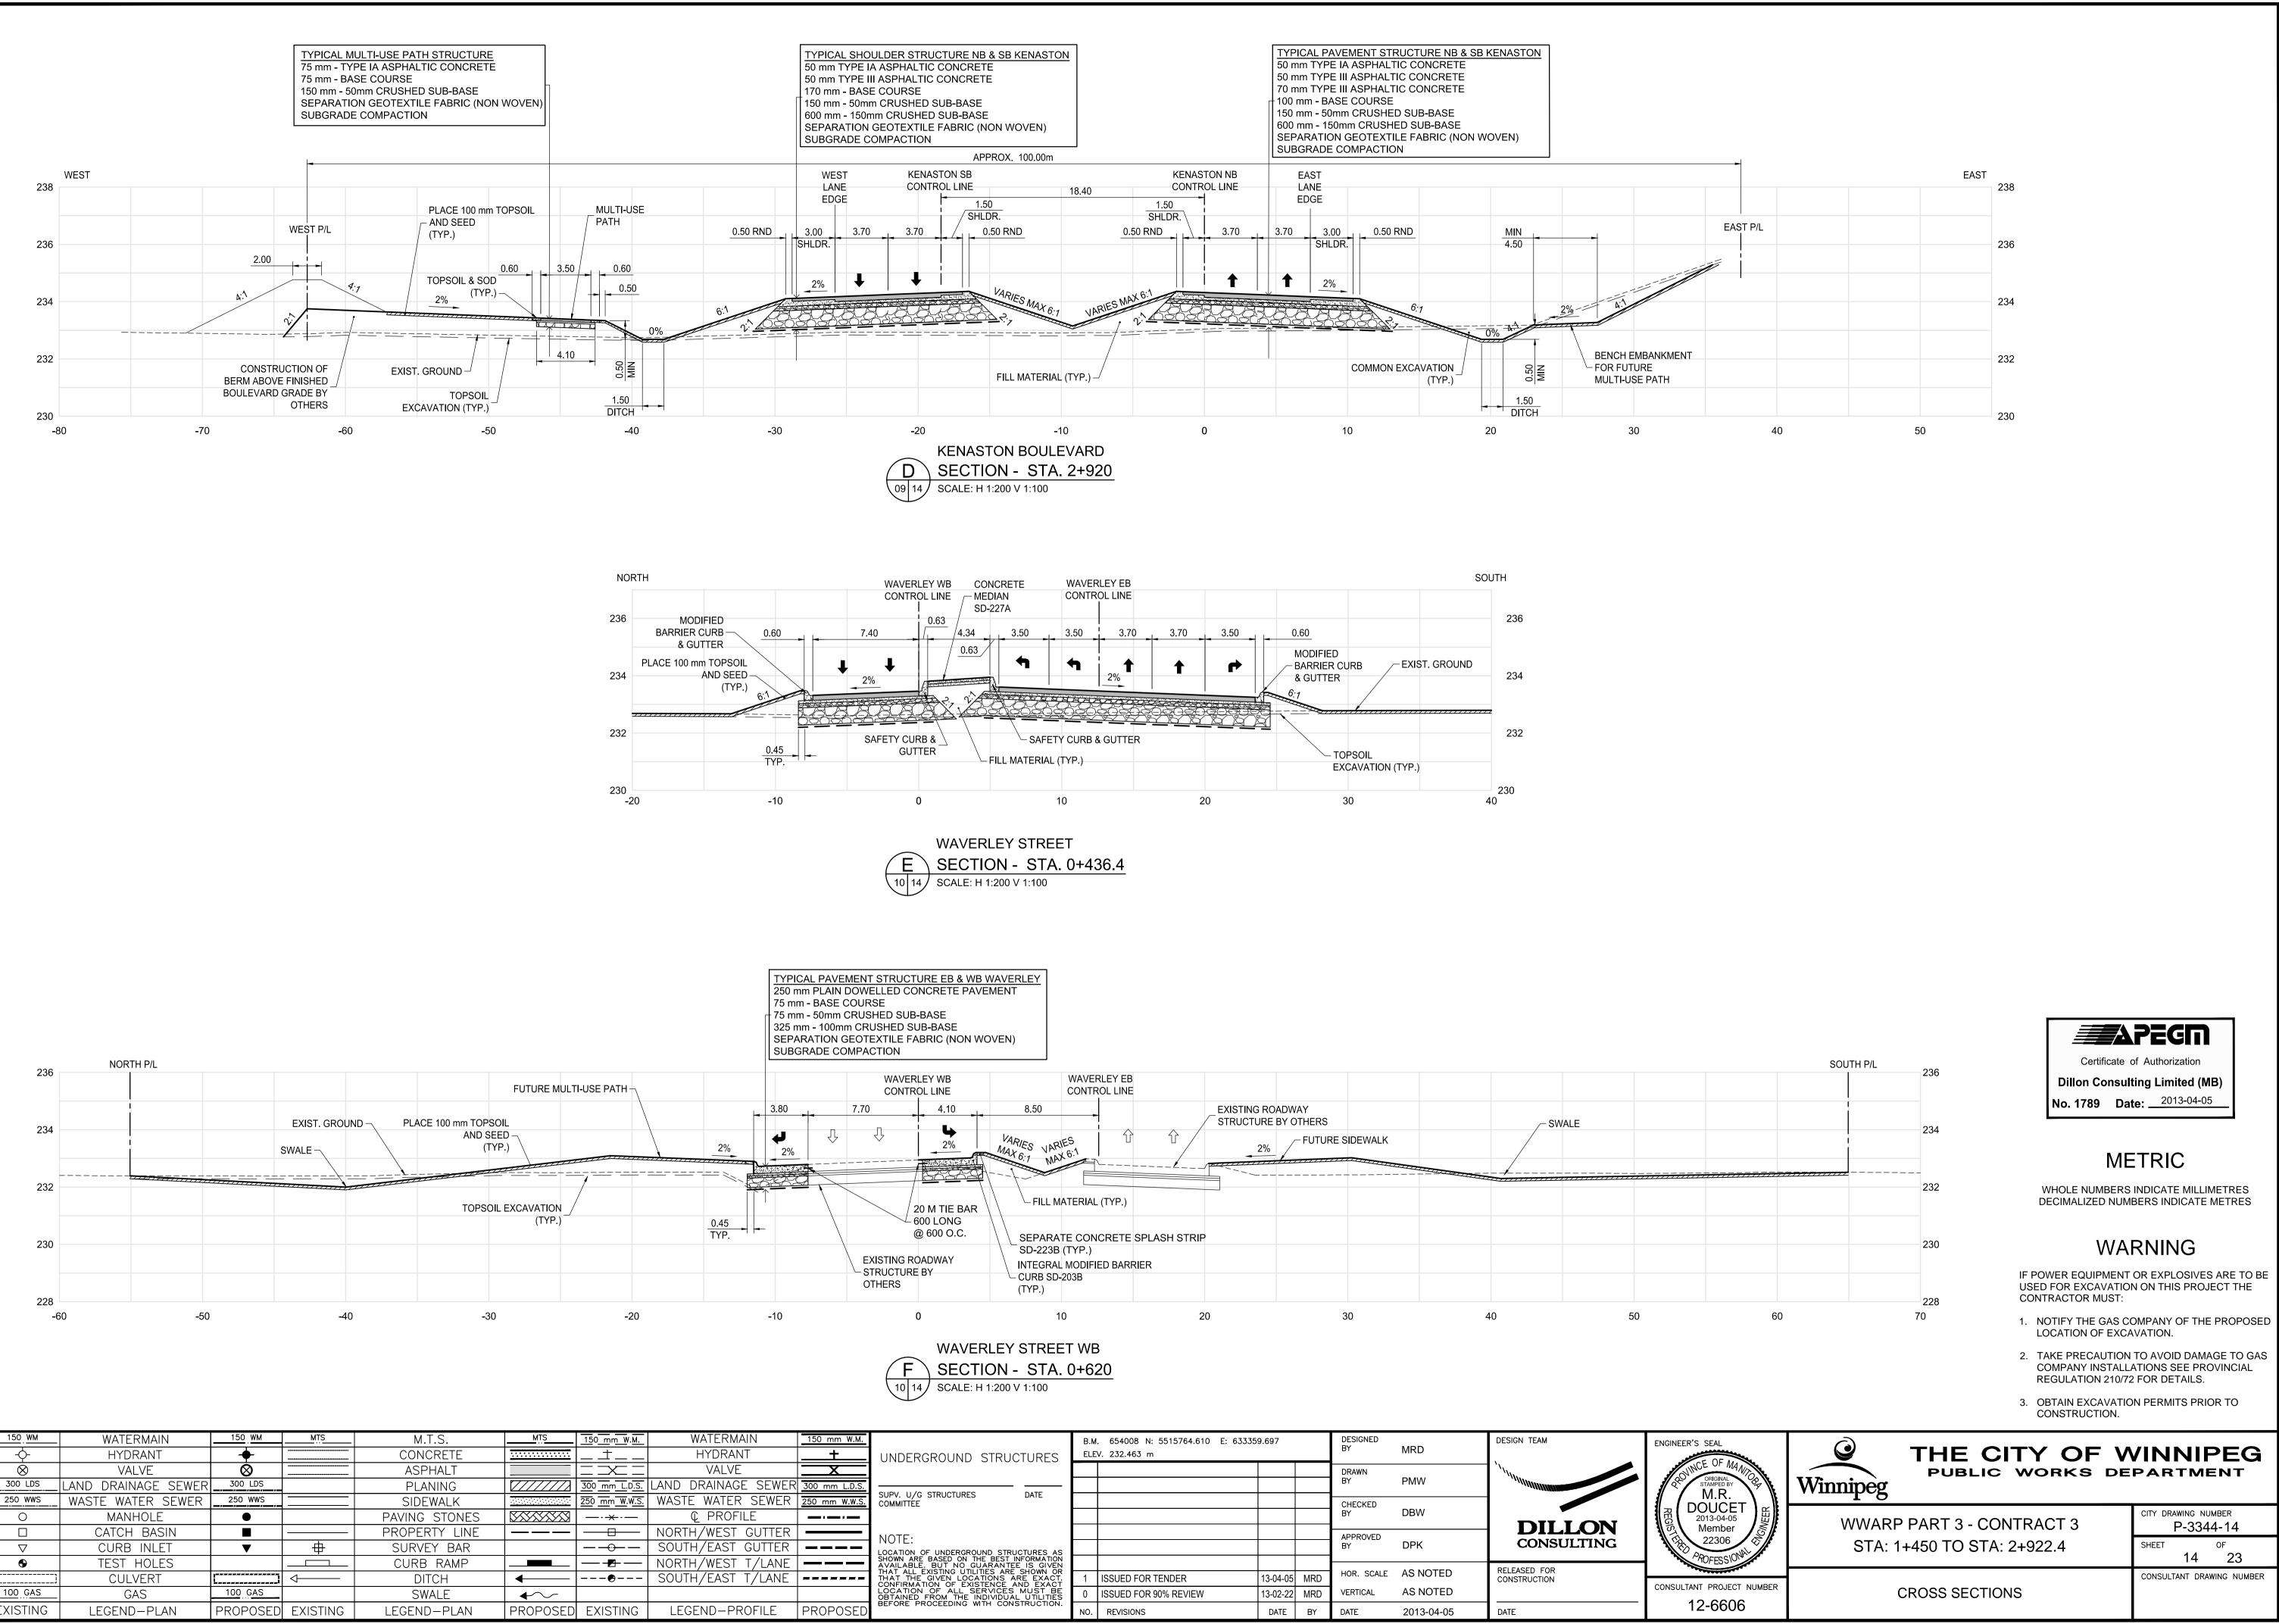

|                    |                     |          | ···                                     | 141.1.0.      |              |                          |                     |
|--------------------|---------------------|----------|-----------------------------------------|---------------|--------------|--------------------------|---------------------|
| $\dot{\Phi}$       | HYDRANT             | +        |                                         | CONCRETE      | ·····        |                          | HYDRANT             |
| $\otimes$          | VALVE               | Ø        | ••••••••••••••••••••••••••••••••••••••• | ASPHALT       |              | $\equiv \square \square$ | VALVE               |
| 300 LDS            | LAND DRAINAGE SEWER | 300 LDS  |