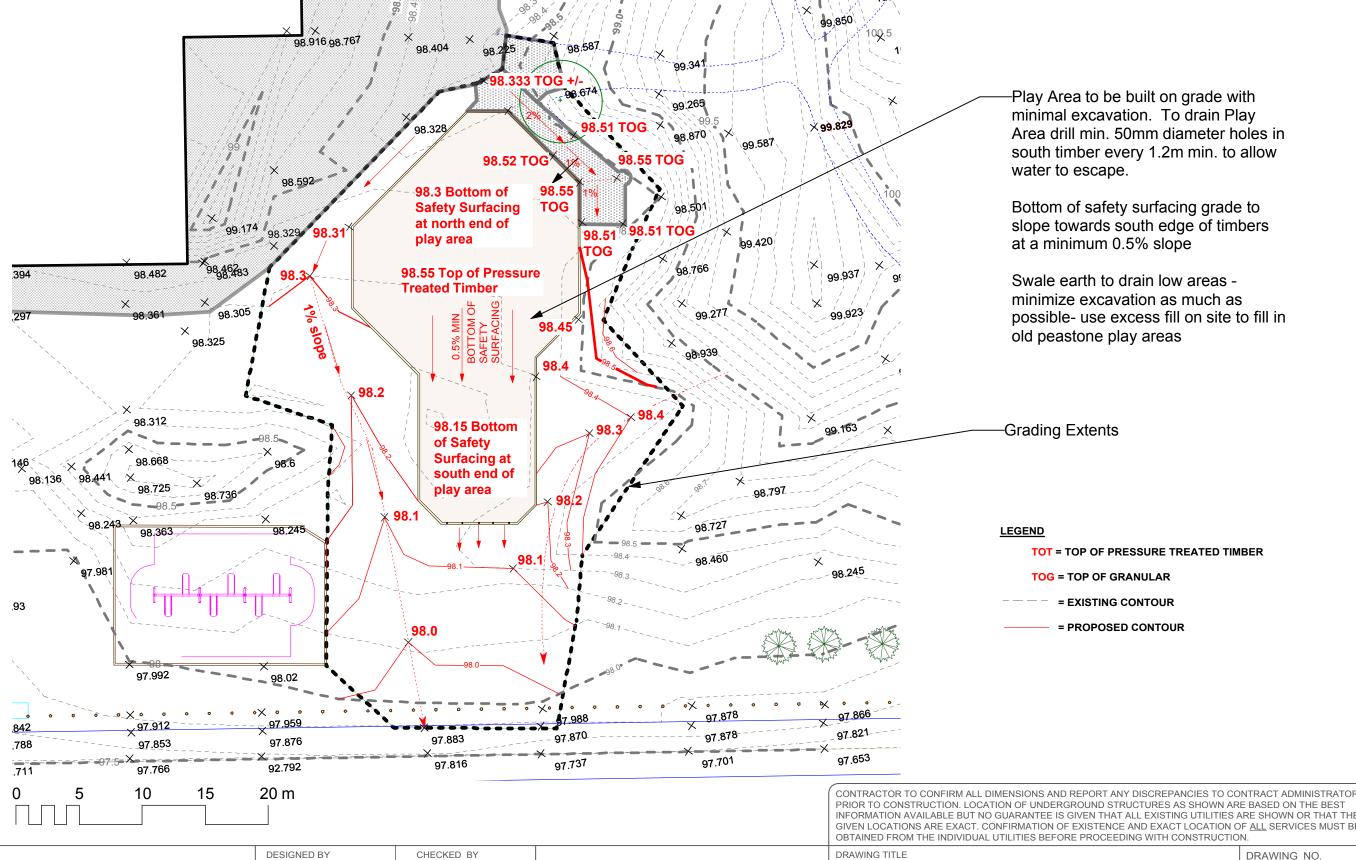

THE CITY OF WINNIPEG
Planning, Property and Development Department
Planning and Land Use Division
Unit 15 - 30 Fort Street, Winnipeg, MB, (R3C 4X5)

| DESIGNED BY                 |            | CHECKED BY  |                                            |      |
|-----------------------------|------------|-------------|--------------------------------------------|------|
| DRAWN BY                    | SP         | APPROVED BY | MANAGER,<br>PARK AND OPEN SPACES           | DATE |
| HORIZ. SCALE<br>VERT. SCALE | 1:300      |             |                                            |      |
| DATE                        | March 2013 |             | MANAGER,<br>PLANNING AND LAND USE DIVISION | DATE |
|                             |            |             |