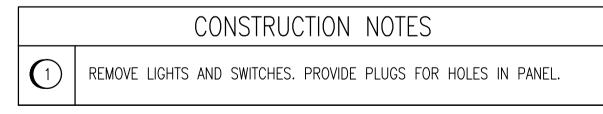

NOTES:

1. THIS DRAWING SUPERCEDES PART OF SEP-840.

| STANDBY GENERATOR<br>G301 | RADIATOR<br>FAN G302-FN |                       | EMERGENCY TRANSFER<br>SWITCH |                      | GENERATOR CONTROL PANEL<br>MAIN BREAKER |                      | MCC 3G MAIN BREAKER    |                      |
|---------------------------|-------------------------|-----------------------|------------------------------|----------------------|-----------------------------------------|----------------------|------------------------|----------------------|
| RUN<br>R<br>A             | RUN                     | EMERGENCY<br>POSITION | NORMAL<br>POSITION<br>R      | BREAKER<br>OPEN<br>R | BREAKER<br>CLOSED<br>G                  | BREAKER<br>OPEN<br>R | BREAKER<br>CLOSED<br>G | BREAKER<br>OPEN<br>R |