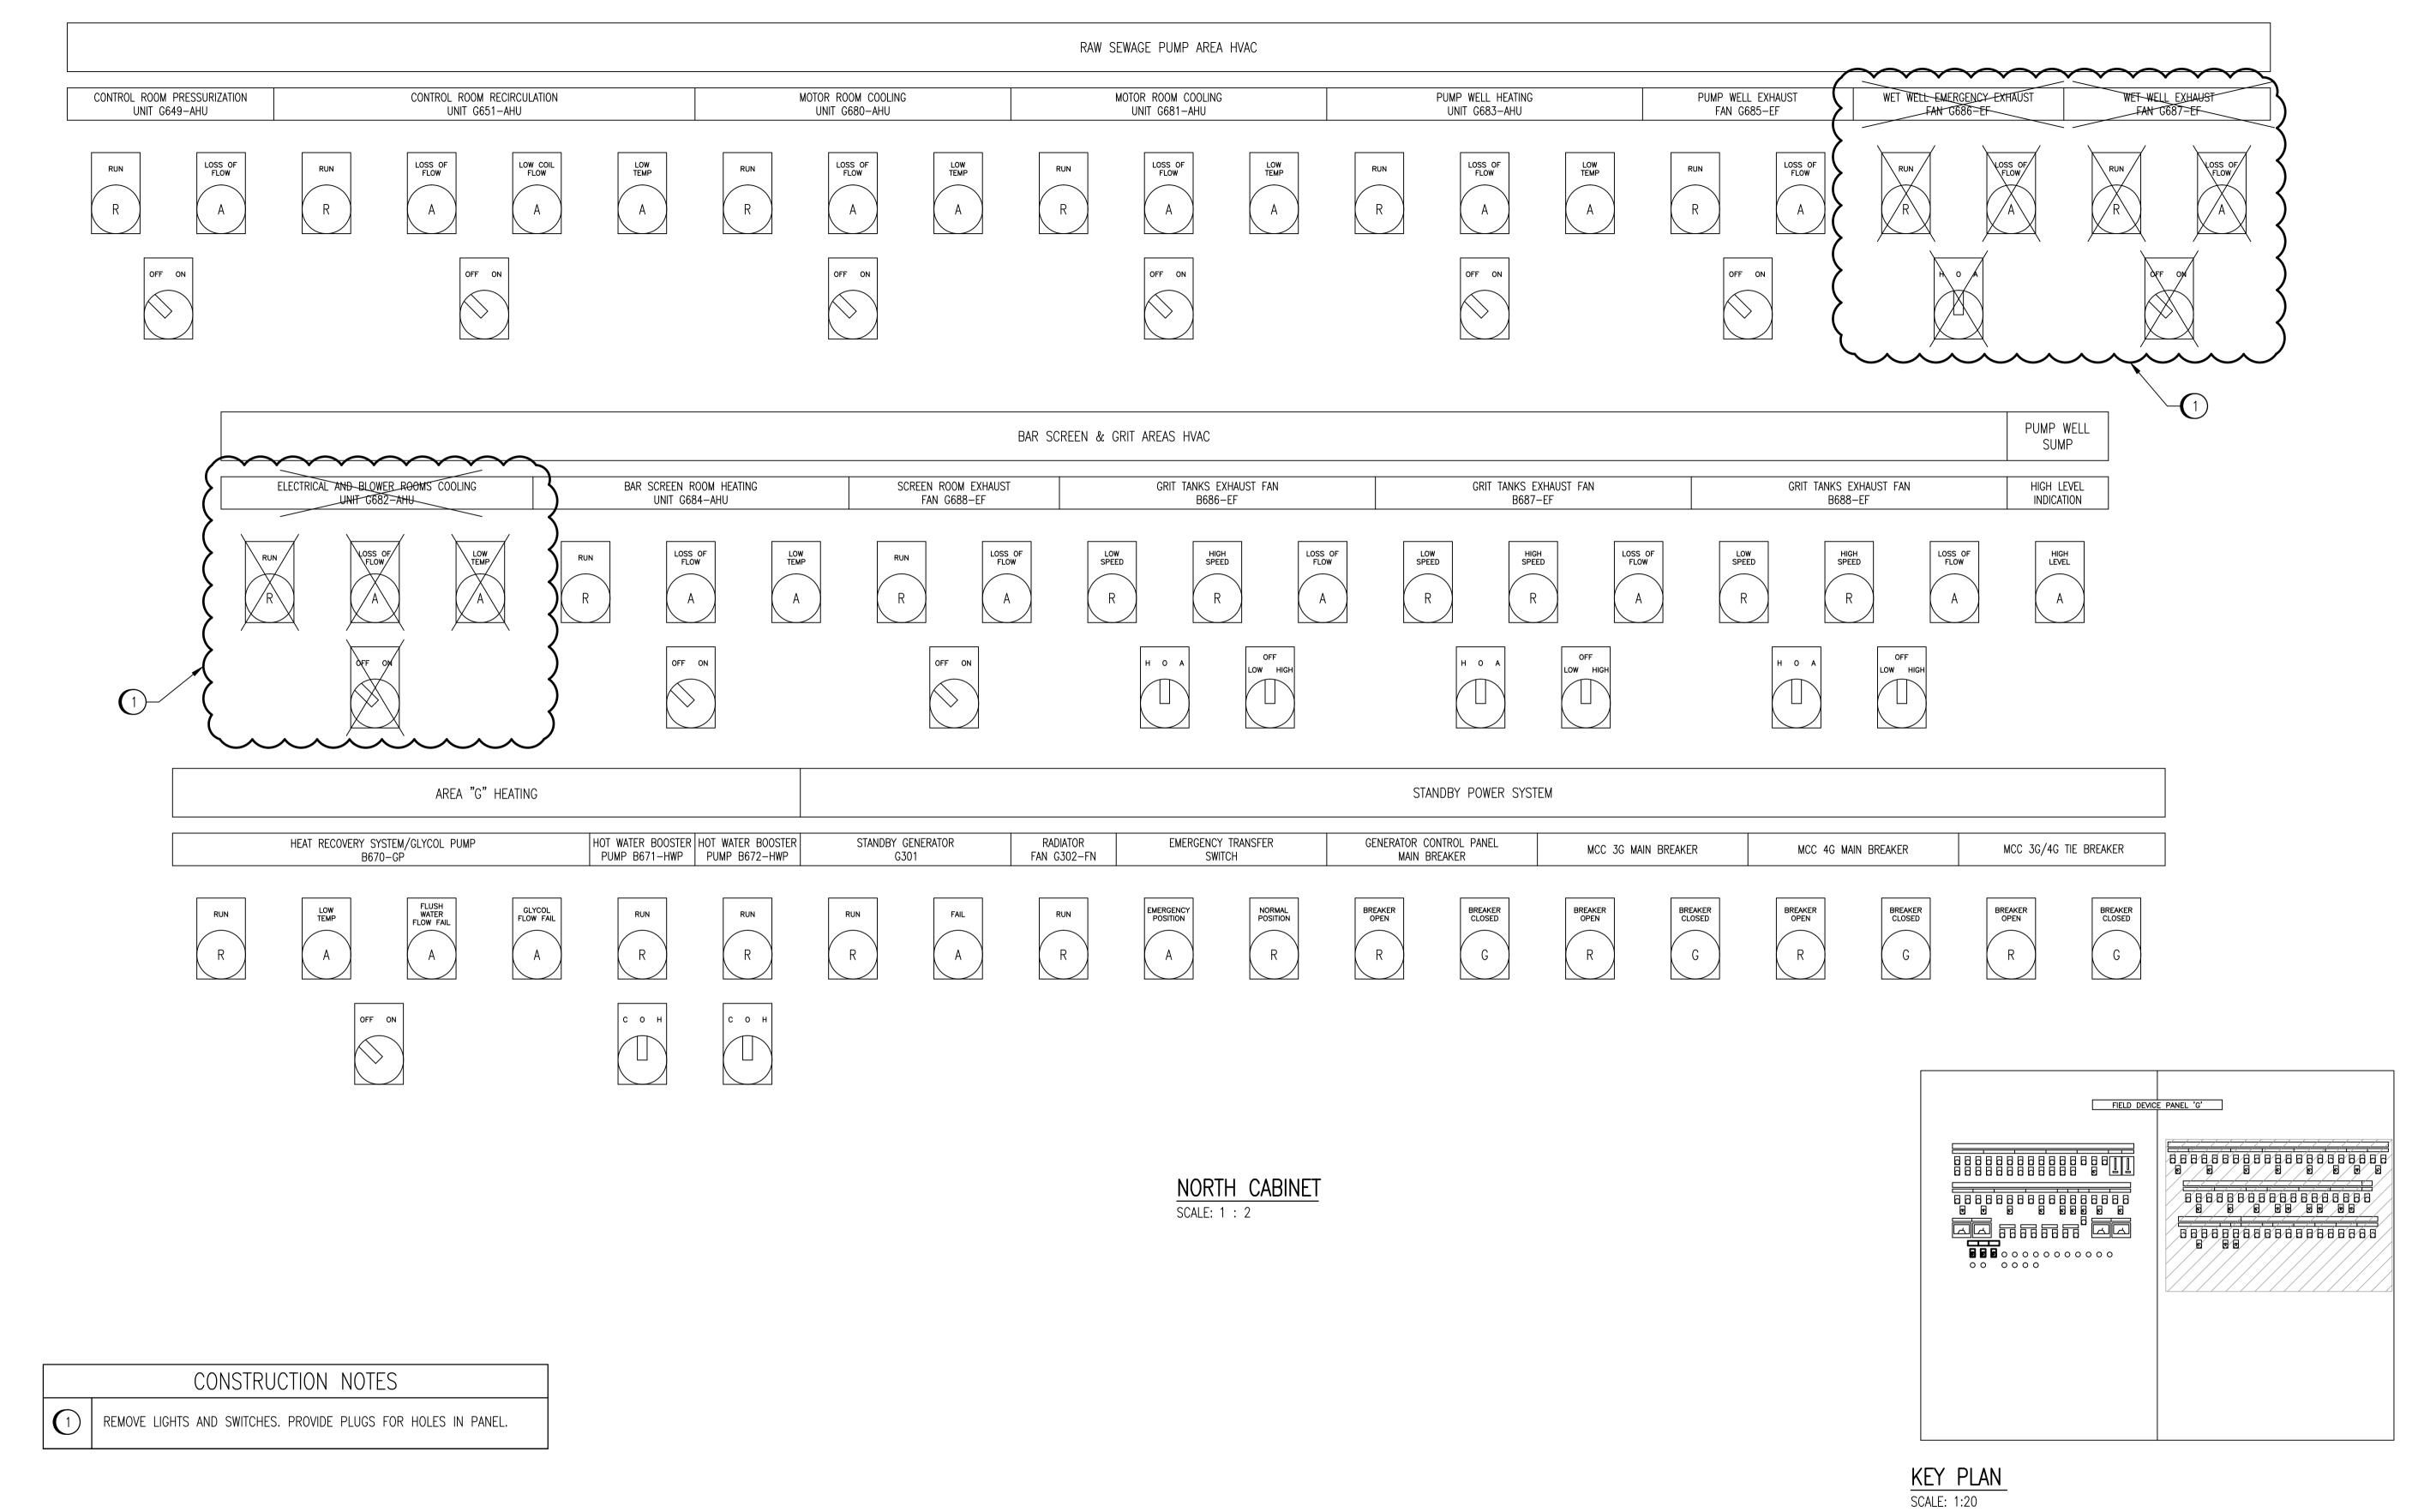

NOTES:

1. THIS DRAWING SUPERCEDES PART OF SEP-840.

| STANDBY GENERATOR<br>G301 | RADIATOR<br>FAN G302-FN |                       | EMERGENCY TRANSFER<br>SWITCH |                      | GENERATOR CONTROL PANEL<br>MAIN BREAKER |                      | MCC 3G MAIN BREAKER    |                      |
|---------------------------|-------------------------|-----------------------|------------------------------|----------------------|-----------------------------------------|----------------------|------------------------|----------------------|
| RUN<br>R<br>A             | RUN                     | EMERGENCY<br>POSITION | NORMAL<br>POSITION<br>R      | BREAKER<br>OPEN<br>R | BREAKER<br>CLOSED<br>G                  | BREAKER<br>OPEN<br>R | BREAKER<br>CLOSED<br>G | BREAKER<br>OPEN<br>R |