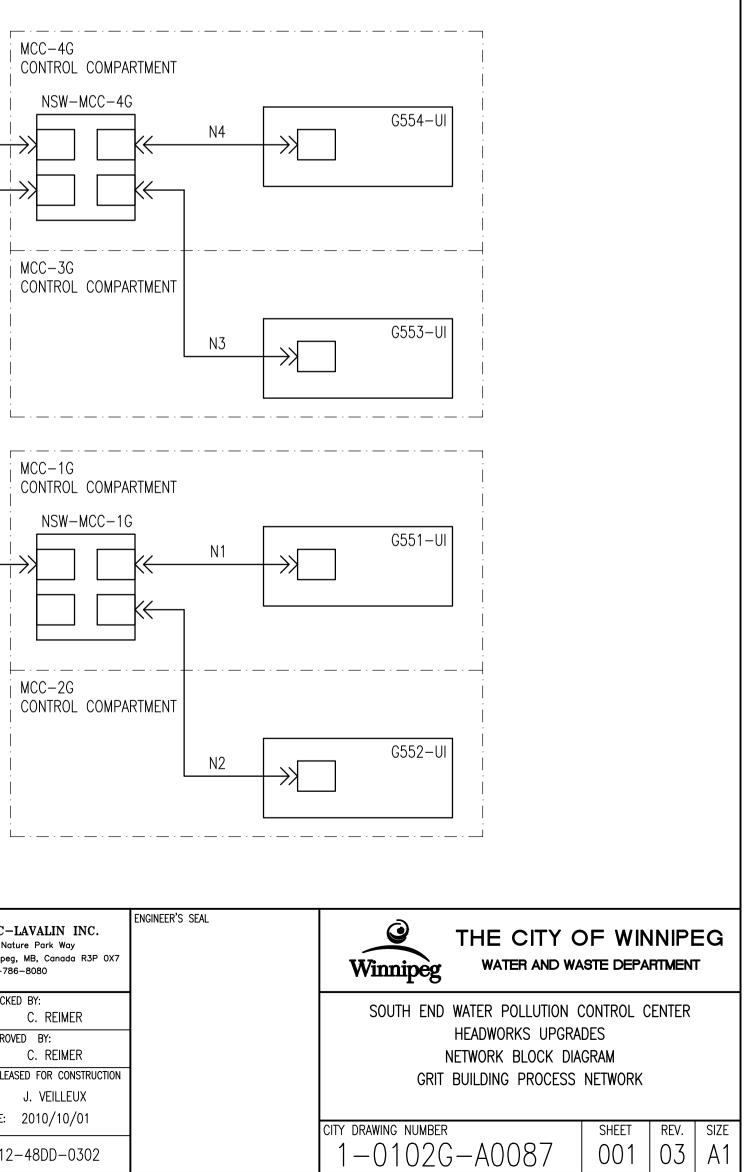

| NSW-PN-G1-B<br>ETHERNET<br>SWITCH 1 |                                                              | 5<br>6<br>7<br>8<br>*                                                                                                                |              |                            |                                                                                             |                                                                                                |
|-------------------------------------|--------------------------------------------------------------|--------------------------------------------------------------------------------------------------------------------------------------|--------------|----------------------------|---------------------------------------------------------------------------------------------|------------------------------------------------------------------------------------------------|
|                                     |                                                              | W-MCC-4G)<br>JRED CAT-5e                                                                                                             |              |                            |                                                                                             | N10                                                                                            |
|                                     | LCP-G2                                                       |                                                                                                                                      |              |                            |                                                                                             | N11 .                                                                                          |
|                                     | Certificate of Authorization<br>SNC-Lavalin Inc.<br>No. 4489 | O3 ADDED LCP-G1 & LCP-G2, BID OPP. 42-2013   O2 ADDED LCP-G1 & LCP-G2, BID OPP. 545-2012   O1 ADDED POWER METERING AND GAS DETECTION | 2012/08/31 T | MC CJR<br>MC CJR<br>MC CJR | DESIGNED BY:<br>T. CHURCH<br>DRAWN BY:<br>S. COATES<br>SCALE:<br>NTS<br>DATE:<br>2010/07/15 | SNC-L<br>148 Natur<br>Winnipeg,<br>204-786-<br>CHECKED<br>APPROVEI<br>APPROVEI<br>BY:<br>DATE: |