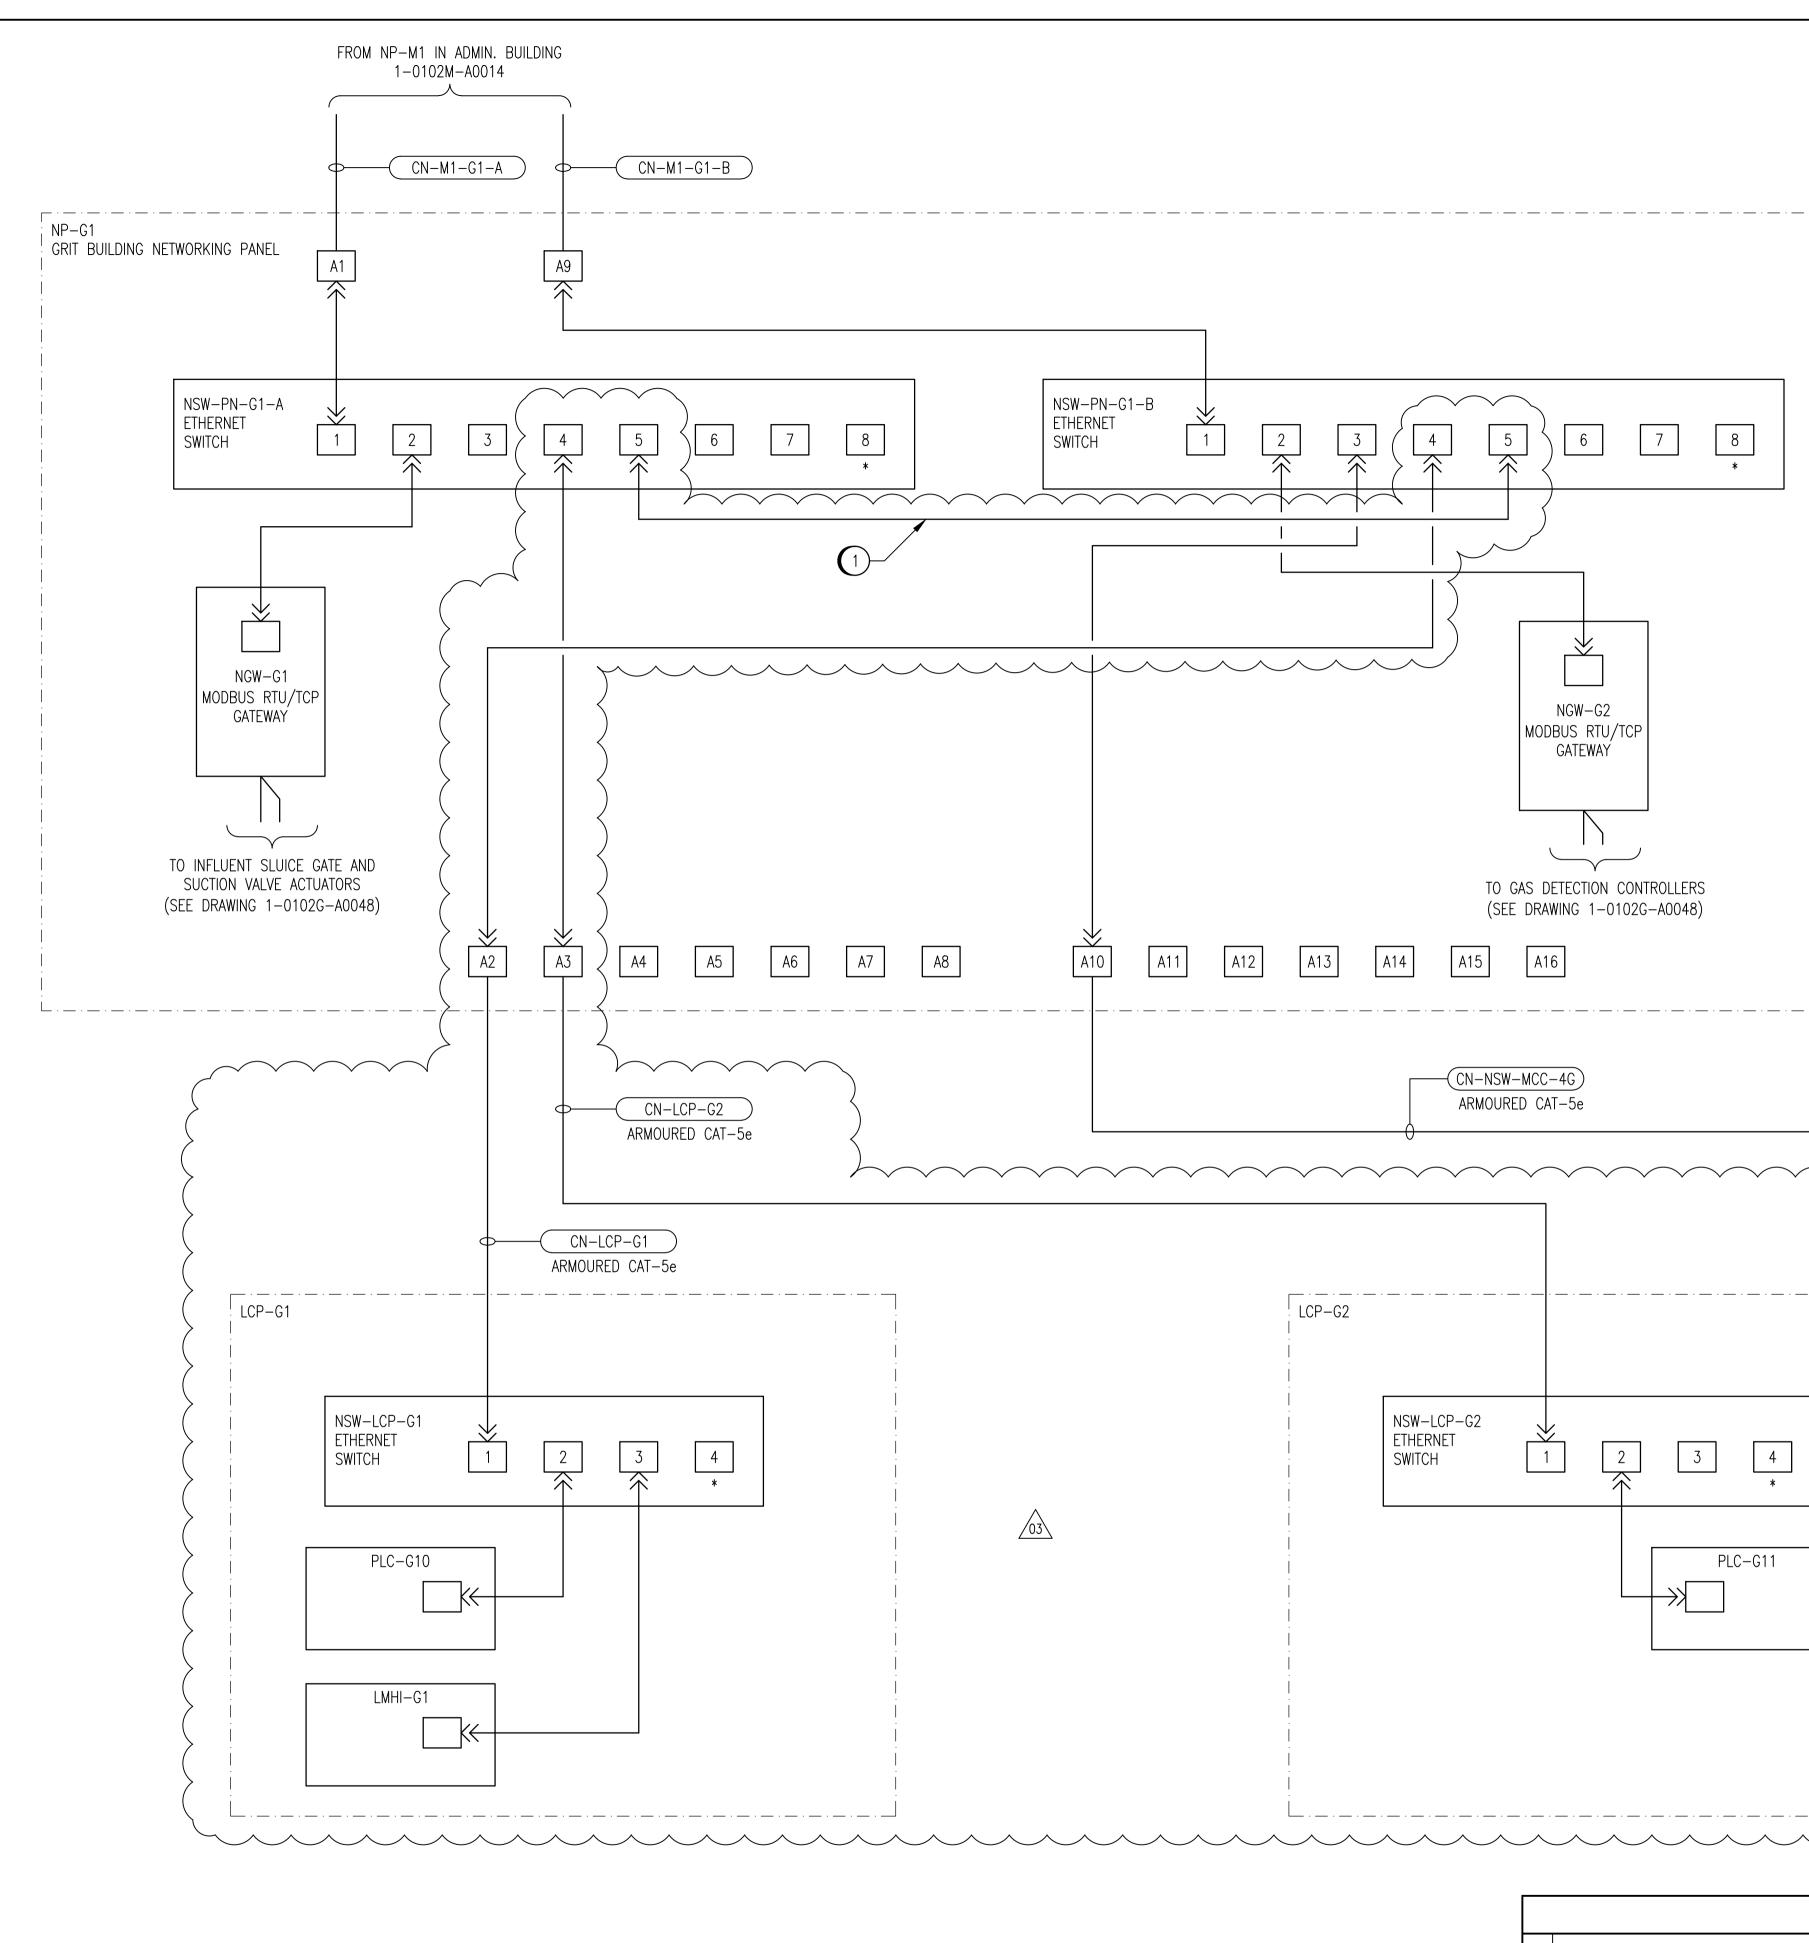

| NSW-PN-G1-B<br>ETHERNET<br>SWITCH 1 |                                                              | 5<br>6<br>7<br>8<br>*                                                                                                                |              |                            |                                                                                             |                                                                                                |
|-------------------------------------|--------------------------------------------------------------|--------------------------------------------------------------------------------------------------------------------------------------|--------------|----------------------------|---------------------------------------------------------------------------------------------|------------------------------------------------------------------------------------------------|
|                                     |                                                              | W-MCC-4G)<br>JRED CAT-5e                                                                                                             |              |                            |                                                                                             | N10                                                                                            |
|                                     | LCP-G2                                                       |                                                                                                                                      |              |                            |                                                                                             | N11 .                                                                                          |
|                                     | Certificate of Authorization<br>SNC-Lavalin Inc.<br>No. 4489 | O3 ADDED LCP-G1 & LCP-G2, BID OPP. 42-2013   O2 ADDED LCP-G1 & LCP-G2, BID OPP. 545-2012   O1 ADDED POWER METERING AND GAS DETECTION | 2012/08/31 T | MC CJR<br>MC CJR<br>MC CJR | DESIGNED BY:<br>T. CHURCH<br>DRAWN BY:<br>S. COATES<br>SCALE:<br>NTS<br>DATE:<br>2010/07/15 | SNC-L<br>148 Natur<br>Winnipeg,<br>204-786-<br>CHECKED<br>APPROVEI<br>APPROVEI<br>BY:<br>DATE: |

## LEGEND:

\*

- RJ45 PORT OR PATCH PANEL
- RESERVED FOR MAINTENANCE PURPOSES
- $\Diamond$ RJ4S CONNECTOR

## CONSTRUCTION NOTES:

| 1) | PROVIDE QUALIFIED NETWORKING SERVICES TECHNICIAN TO SET UP ETHERNET<br>SWITCHES WITH CORRECT LAYER-2 SWITCH PROTOCOLS TO ALLOW FOR RING |
|----|-----------------------------------------------------------------------------------------------------------------------------------------|
|    | TOPOLOGY. SWITCHES IN PANEL NP-M1 IN ADMIN BUILDING ARE TO BE INCLUDED IN THIS SET UP.                                                  |

<sup>1-0102</sup>G-A0087-001-03.dwg