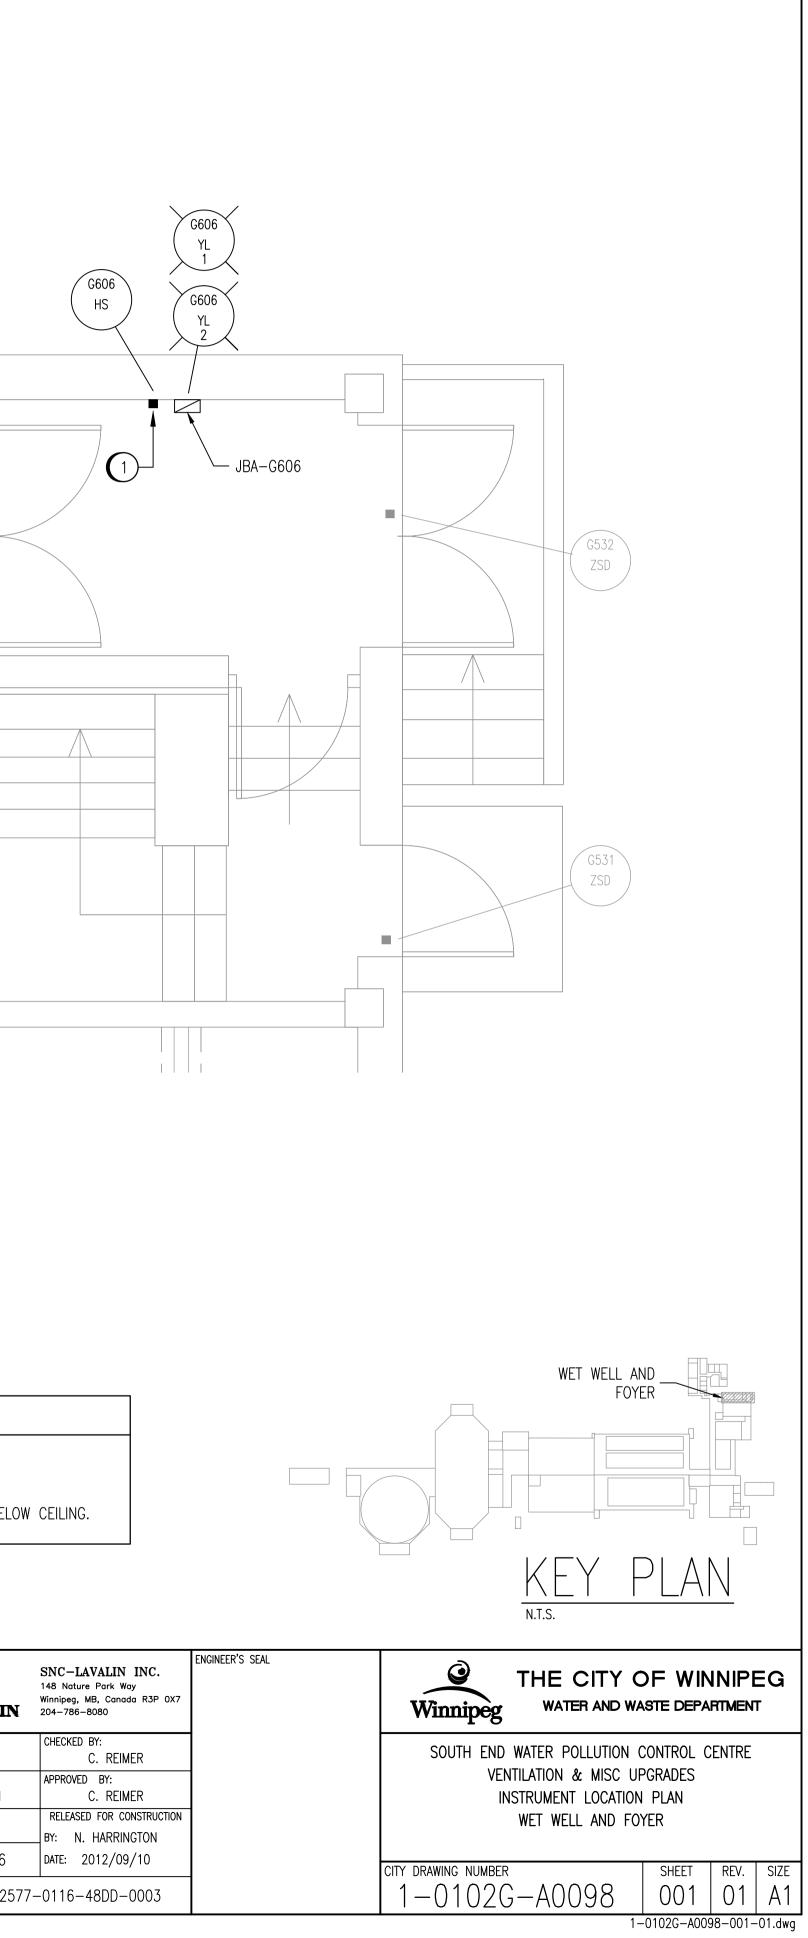

|             | G107<br>LE  | 2 |  |
|-------------|-------------|---|--|
| G110<br>LSH | G108<br>LSH |   |  |
|             |             |   |  |

WET WELL AND FOYER

300 0 300 900 1 : 30

1500

| NO. | CONSTRUCTION NOTES                                                                              |
|-----|-------------------------------------------------------------------------------------------------|
|     | WIRE CONTACT ON EXISTING LIGHT SWITCH BACK TO LCP-G1.<br>SEE DRAWING 1-0102G-A0090 FOR DETAILS. |
| (2) | TERMINATE IMPULSE LINE FOR PRESSURE TRANSMITTER 0.5m BELO                                       |