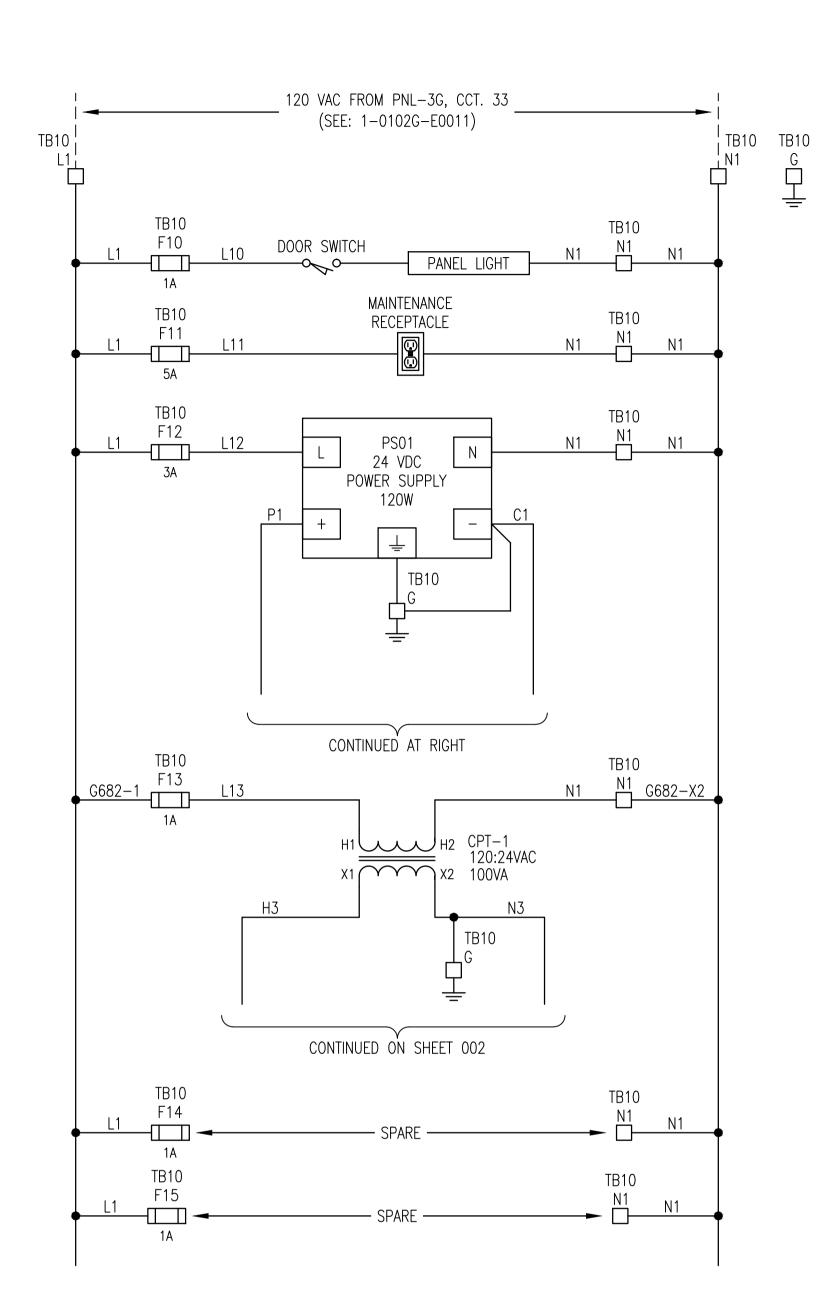

N2

N2

N2

1. 24VDC POWER SUPPLIES TO BE CAPABLE OF PARALLEL OPERATION.

TERMINAL LAYOUT

TB10

N1

<u></u> G

**□** F10

**□** F11

**□** F12

**□** F13

**□** F14

**□** F15

N1

N1

N1

N1

N1

N1

FUSE SCHEDULE

IDENTIFIER

F11

F14

F15

F21

TB10

TB11

SIZE

5x20mm

5x20mm

5x20mm

5x20mm

5x20mm

5x20mm

5x20mm

5x20mm

5x20mm

RATED CURRENT

1A

5A

3A

1A

1A

1A

3A

1A

1A