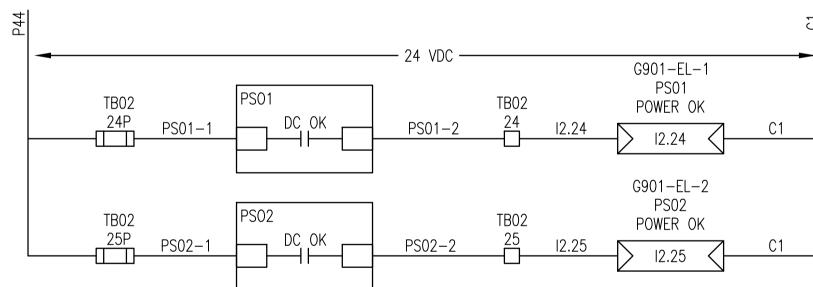

N2

N2

N2

1. 24VDC POWER SUPPLIES TO BE CAPABLE OF PARALLEL OPERATION.

TERMINAL LAYOUT

TB10

N1

<u></u> G