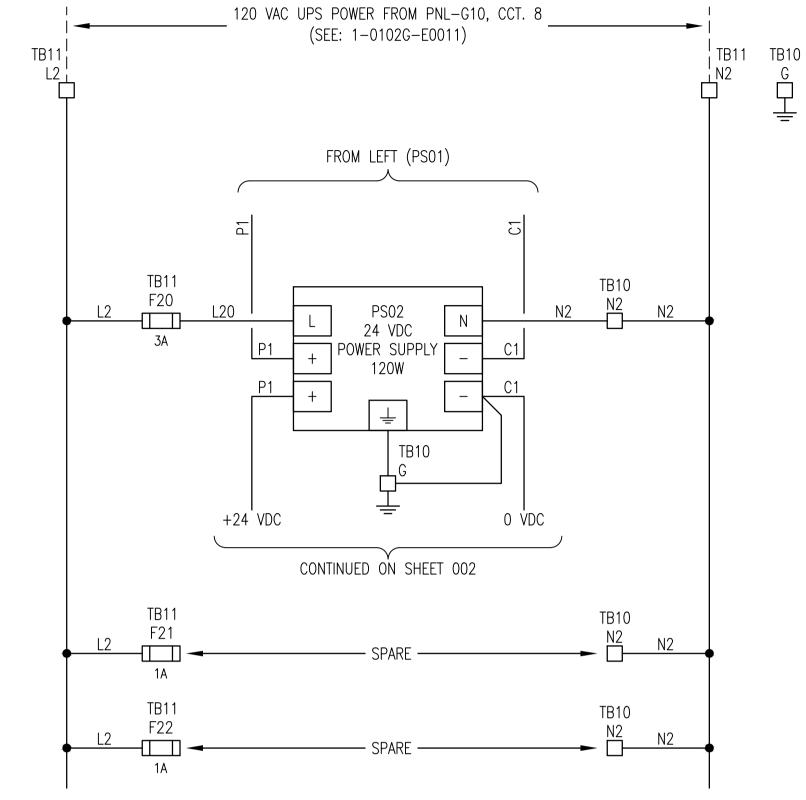

TERMINAL LAYOUT

TB11

L2

N2

<u></u> G

**□** F20

**□** F21

**□** F22

N2

N2

N2

1. 24VDC POWER SUPPLIES TO BE CAPABLE OF PARALLEL OPERATION.

TERMINAL LAYOUT

TB10

N1

<u></u> G

N1

N1

N1

N1

FUSE SCHEDULE

IDENTIFIER

F11

F14

F15

F21

TB10

TB11

SIZE

5x20mm

5x20mm

5x20mm

5x20mm

5x20mm

5x20mm

5x20mm

5x20mm

5x20mm

RATED CURRENT

1A

5A

3A

1A

1A

1A

3A

1A

1A