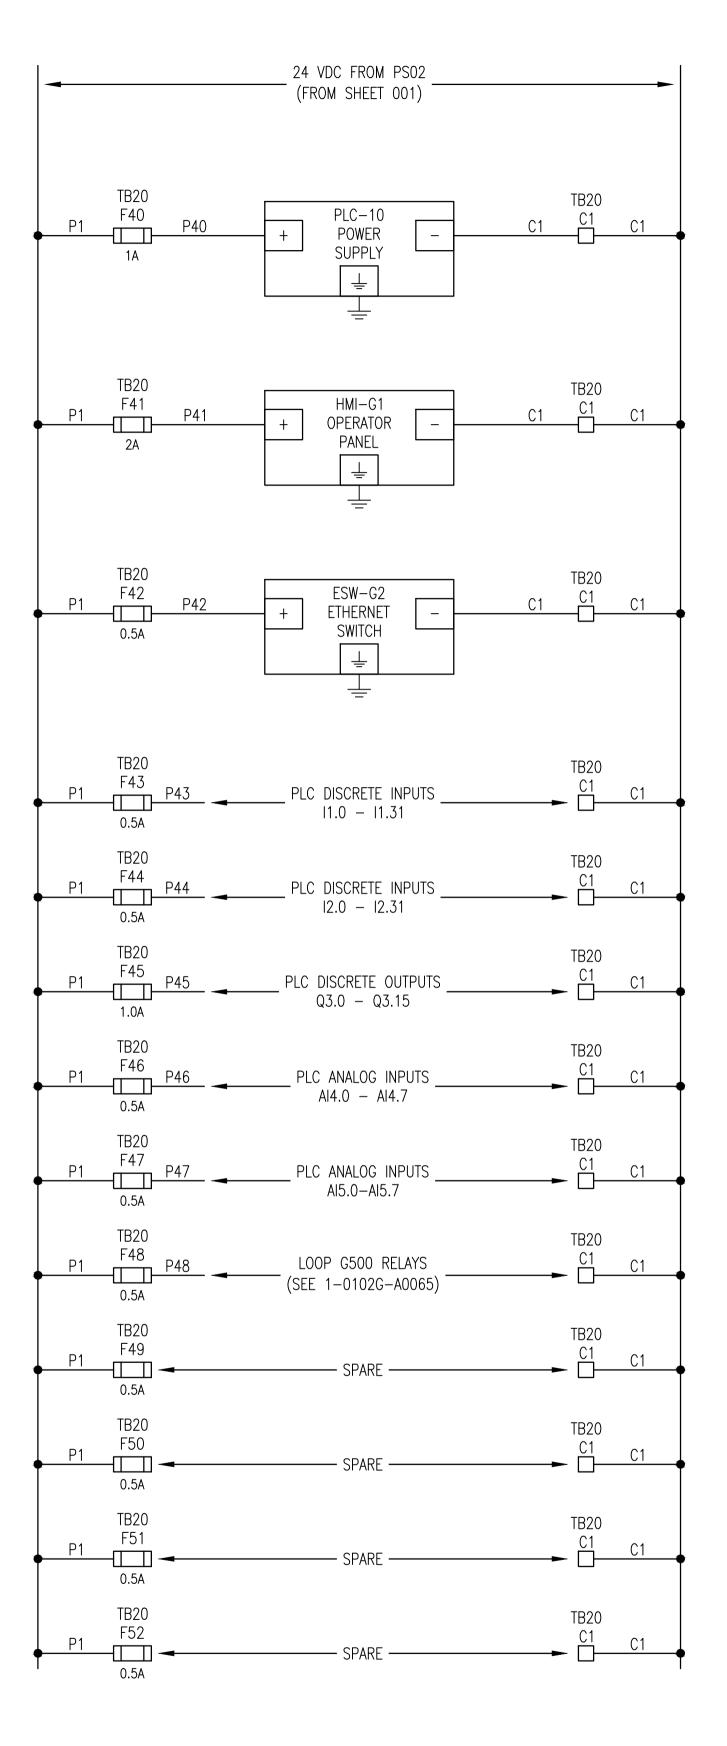

|      | FUSE       | SCHEDUL | E             |
|------|------------|---------|---------------|
| М    | IDENTIFIER | SIZE    | RATED CURRENT |
|      | F40        | 5x20mm  | 1A            |
|      | F41        | 5x20mm  | 2A            |
|      | F42        | 5x20mm  | 0.5A          |
|      | F43        | 5x20mm  | 0.5A          |
|      | F44        | 5x20mm  | 0.5A          |
|      | F45        | 5x20mm  | 1.0A          |
| TB20 | F46        | 5x20mm  | 0.5A          |
|      | F47        | 5x20mm  | 0.5A          |
|      | F48        | 5x20mm  | 0.5A          |
|      | F49        | 5x20mm  | 0.5A          |
|      | F50        | 5x20mm  | 0.5A          |
|      | F51        | 5x20mm  | 0.5A          |
|      | F52        | 5x20mm  | 0.5A          |
|      | F30        | 5x20mm  | 0.5A          |
| TB21 | F31        | 5x20mm  | 0.5A          |
|      | F32        | 5x20mm  | 0.5A          |

| POWER CONS       | SUMPT | ION SCHEDULE | E AT 24 VDC   |
|------------------|-------|--------------|---------------|
| LOAD             | QTY.  | CURRENT (mA) | SUBTOTAL (mA) |
| DISCRETE INPUTS  | 64    | 3.5          | 224           |
| DISCRETE OUTPUTS | 8     | 9            | 72            |
| DISCRETE OUTPUTS | 8     | 50           | 400           |
| ANALOG INPUTS    | 16    | 20           | 320           |
| PLC-G10          | 1     | 708          | 708           |
| HMI-G1           | 1     | 1250         | 1250          |
| NSW-LCP-G1       | 1     | 92           | 92            |
| MISC RELAYS      | 2     | 38           | 76            |
| FLOW METERS      | 2     | 250          | 500           |
| TOTAL            |       |              | 3642          |

| <ul> <li>F40</li> <li>F41</li> <li>F42</li> <li>F43</li> <li>F44</li> <li>F45</li> </ul> |
|------------------------------------------------------------------------------------------|
| □□ F42<br>□□ F43<br>□□ F44                                                               |
| <b>F</b> 43 <b>F</b> 44                                                                  |
| <b>F</b> 44                                                                              |
|                                                                                          |
| 📼 F45                                                                                    |
|                                                                                          |
| <b>⊏⊐</b> F46                                                                            |
| 📼 F47                                                                                    |
| 📼 F48                                                                                    |
| 📼 F49                                                                                    |
| <b>⊏⊐</b> F50                                                                            |
| 📼 F51                                                                                    |
| 📼 F52                                                                                    |
| C1                                                                                       |