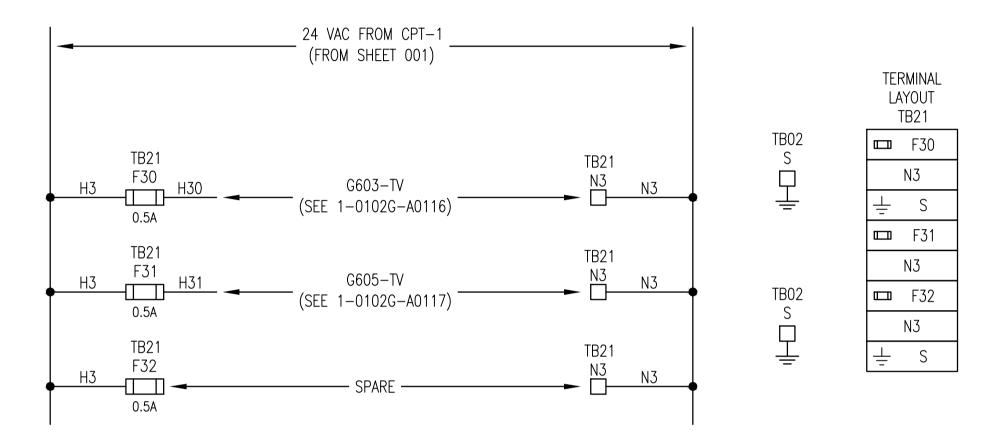

|      | FUSE       | SCHEDUL | E             |
|------|------------|---------|---------------|
| М    | IDENTIFIER | SIZE    | RATED CURRENT |
|      | F40        | 5x20mm  | 1A            |
|      | F41        | 5x20mm  | 2A            |
|      | F42        | 5x20mm  | 0.5A          |
|      | F43        | 5x20mm  | 0.5A          |
|      | F44        | 5x20mm  | 0.5A          |
|      | F45        | 5x20mm  | 1.0A          |
| TB20 | F46        | 5x20mm  | 0.5A          |
|      | F47        | 5x20mm  | 0.5A          |
|      | F48        | 5x20mm  | 0.5A          |
|      | F49        | 5x20mm  | 0.5A          |
|      | F50        | 5x20mm  | 0.5A          |
|      | F51        | 5x20mm  | 0.5A          |
|      | F52        | 5x20mm  | 0.5A          |
|      | F30        | 5x20mm  | 0.5A          |
| TB21 | F31        | 5x20mm  | 0.5A          |
|      | F32        | 5x20mm  | 0.5A          |