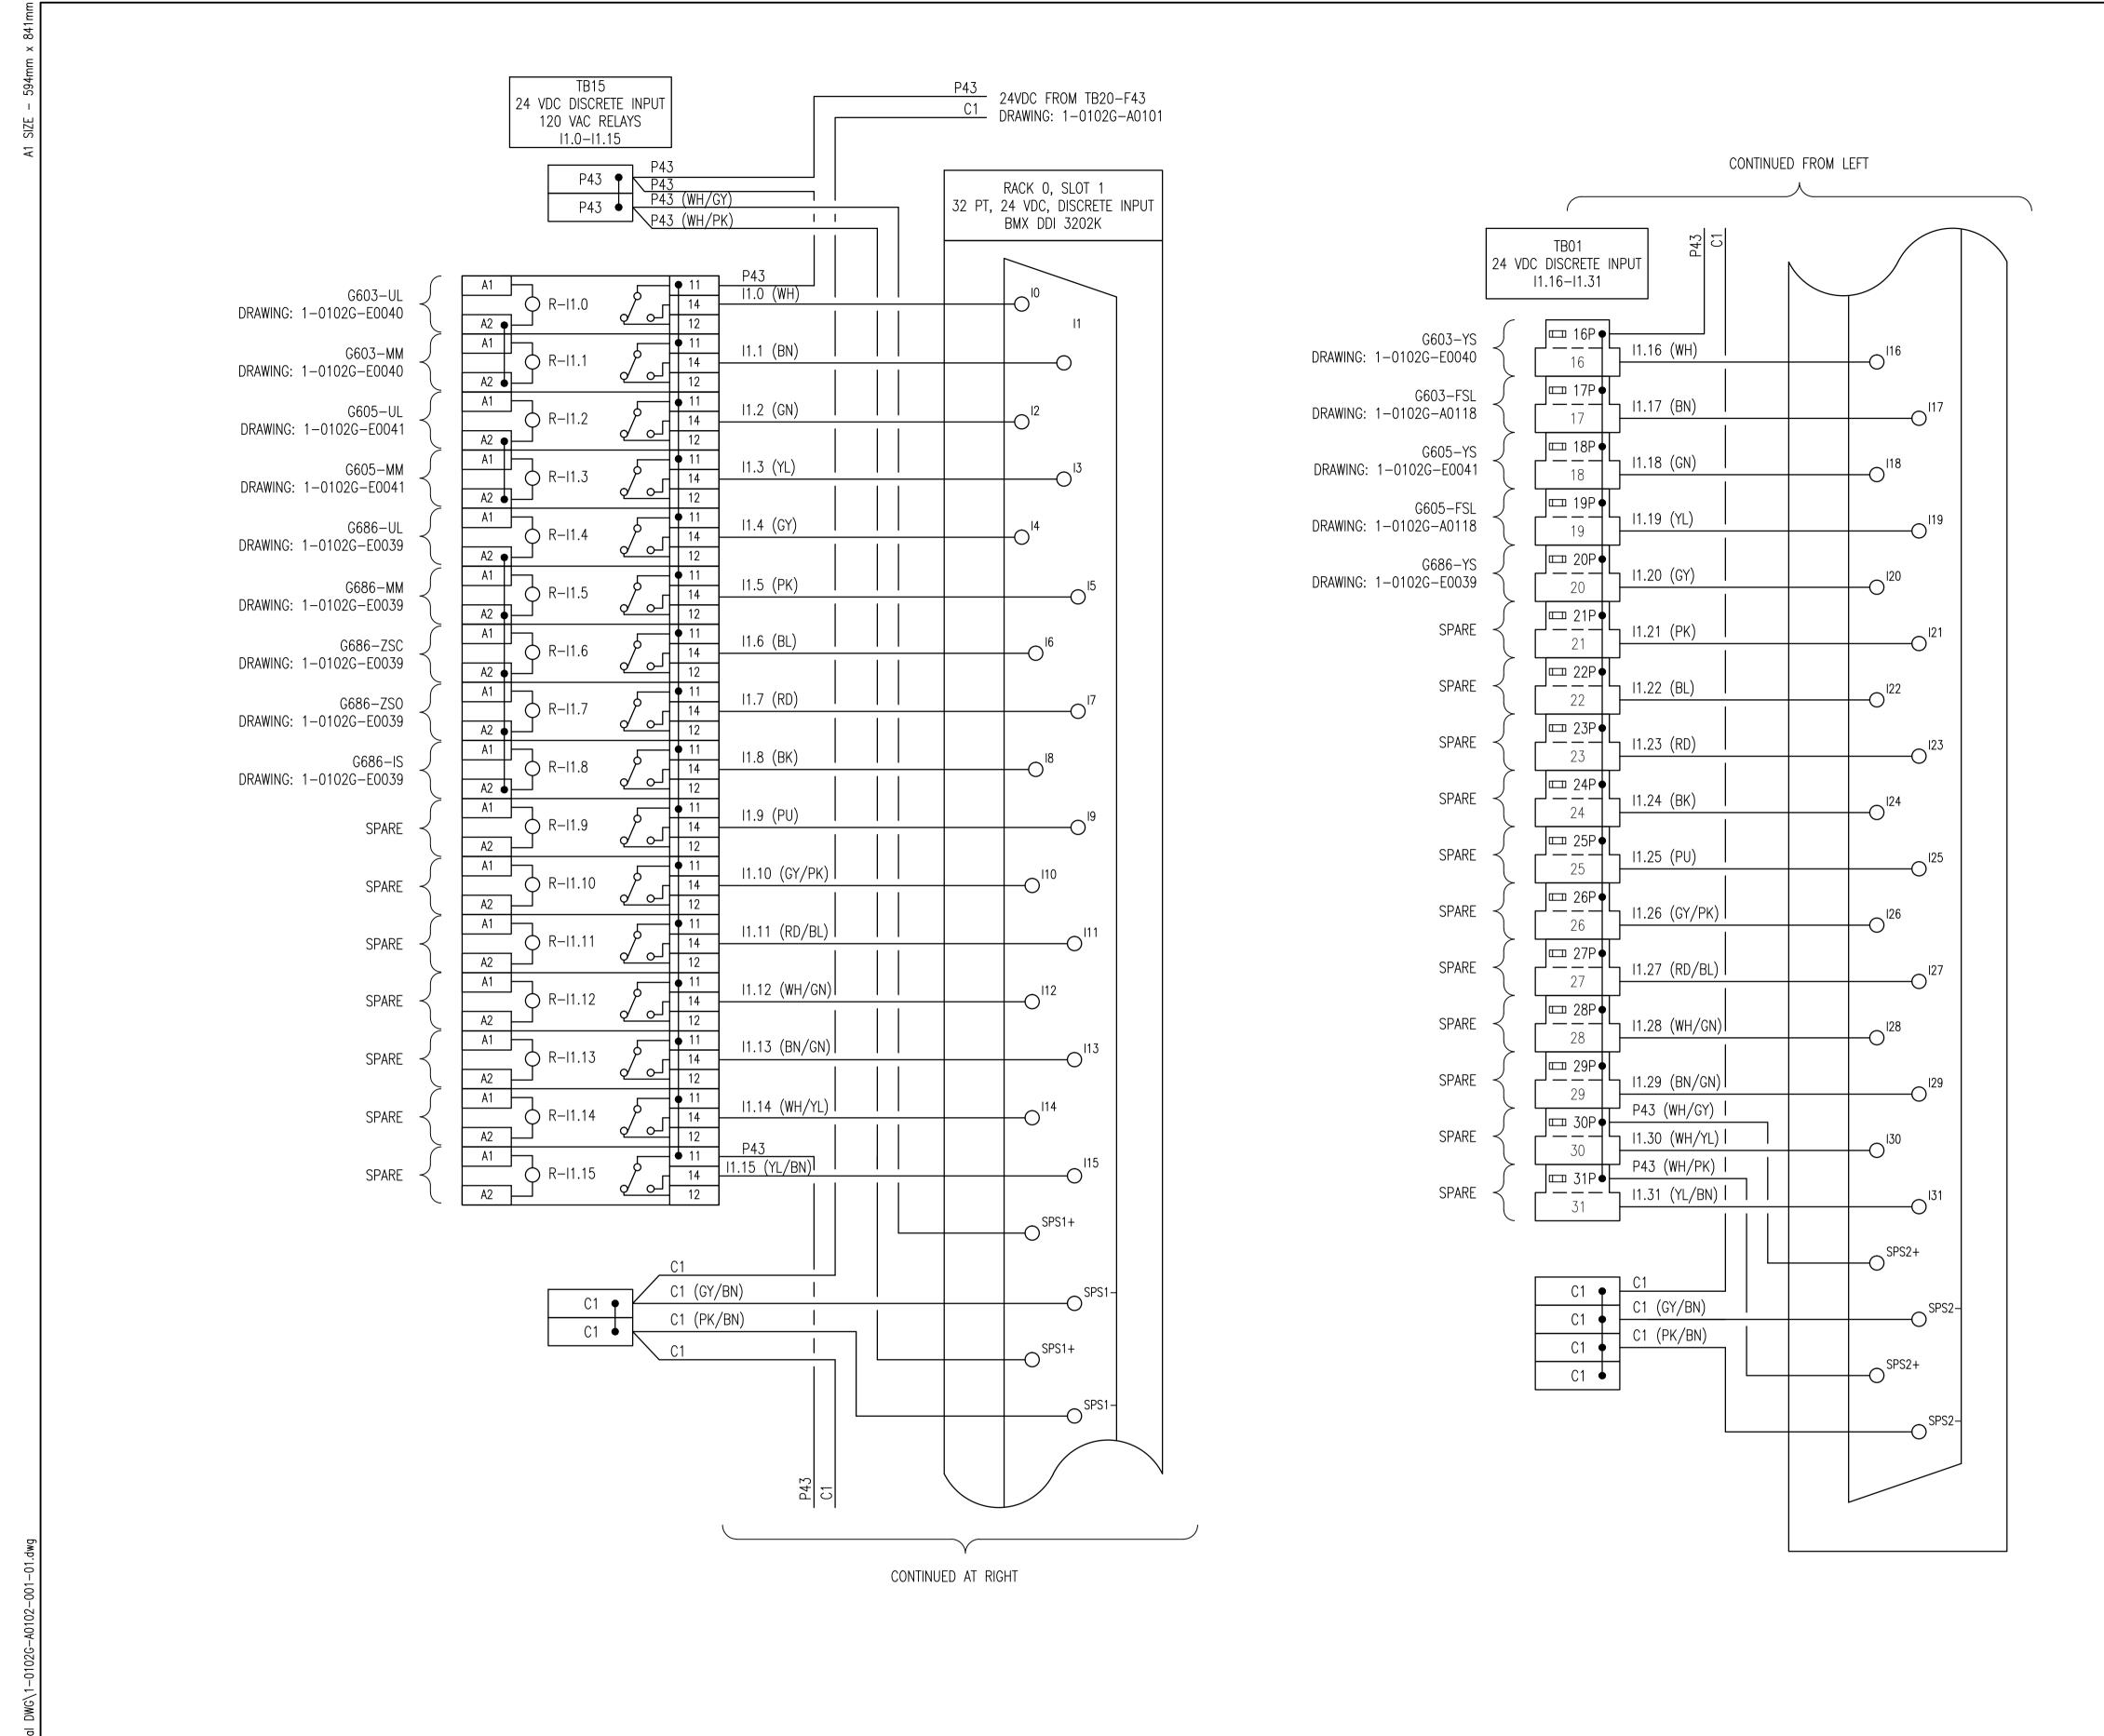

THE CITY OF WINNIPEG WATER AND WASTE DEPARTMENT

SOUTH END WATER POLLUTION CONTROL CENTRE VENTILATION & MISC. UPGRADES WIRING DIAGRAM LCP-G1 DISCRETE INPUTS

CITY DRAWING NUMBER SHEET REV. SIZE 1-0102G-A0102 001 | 01 | A1