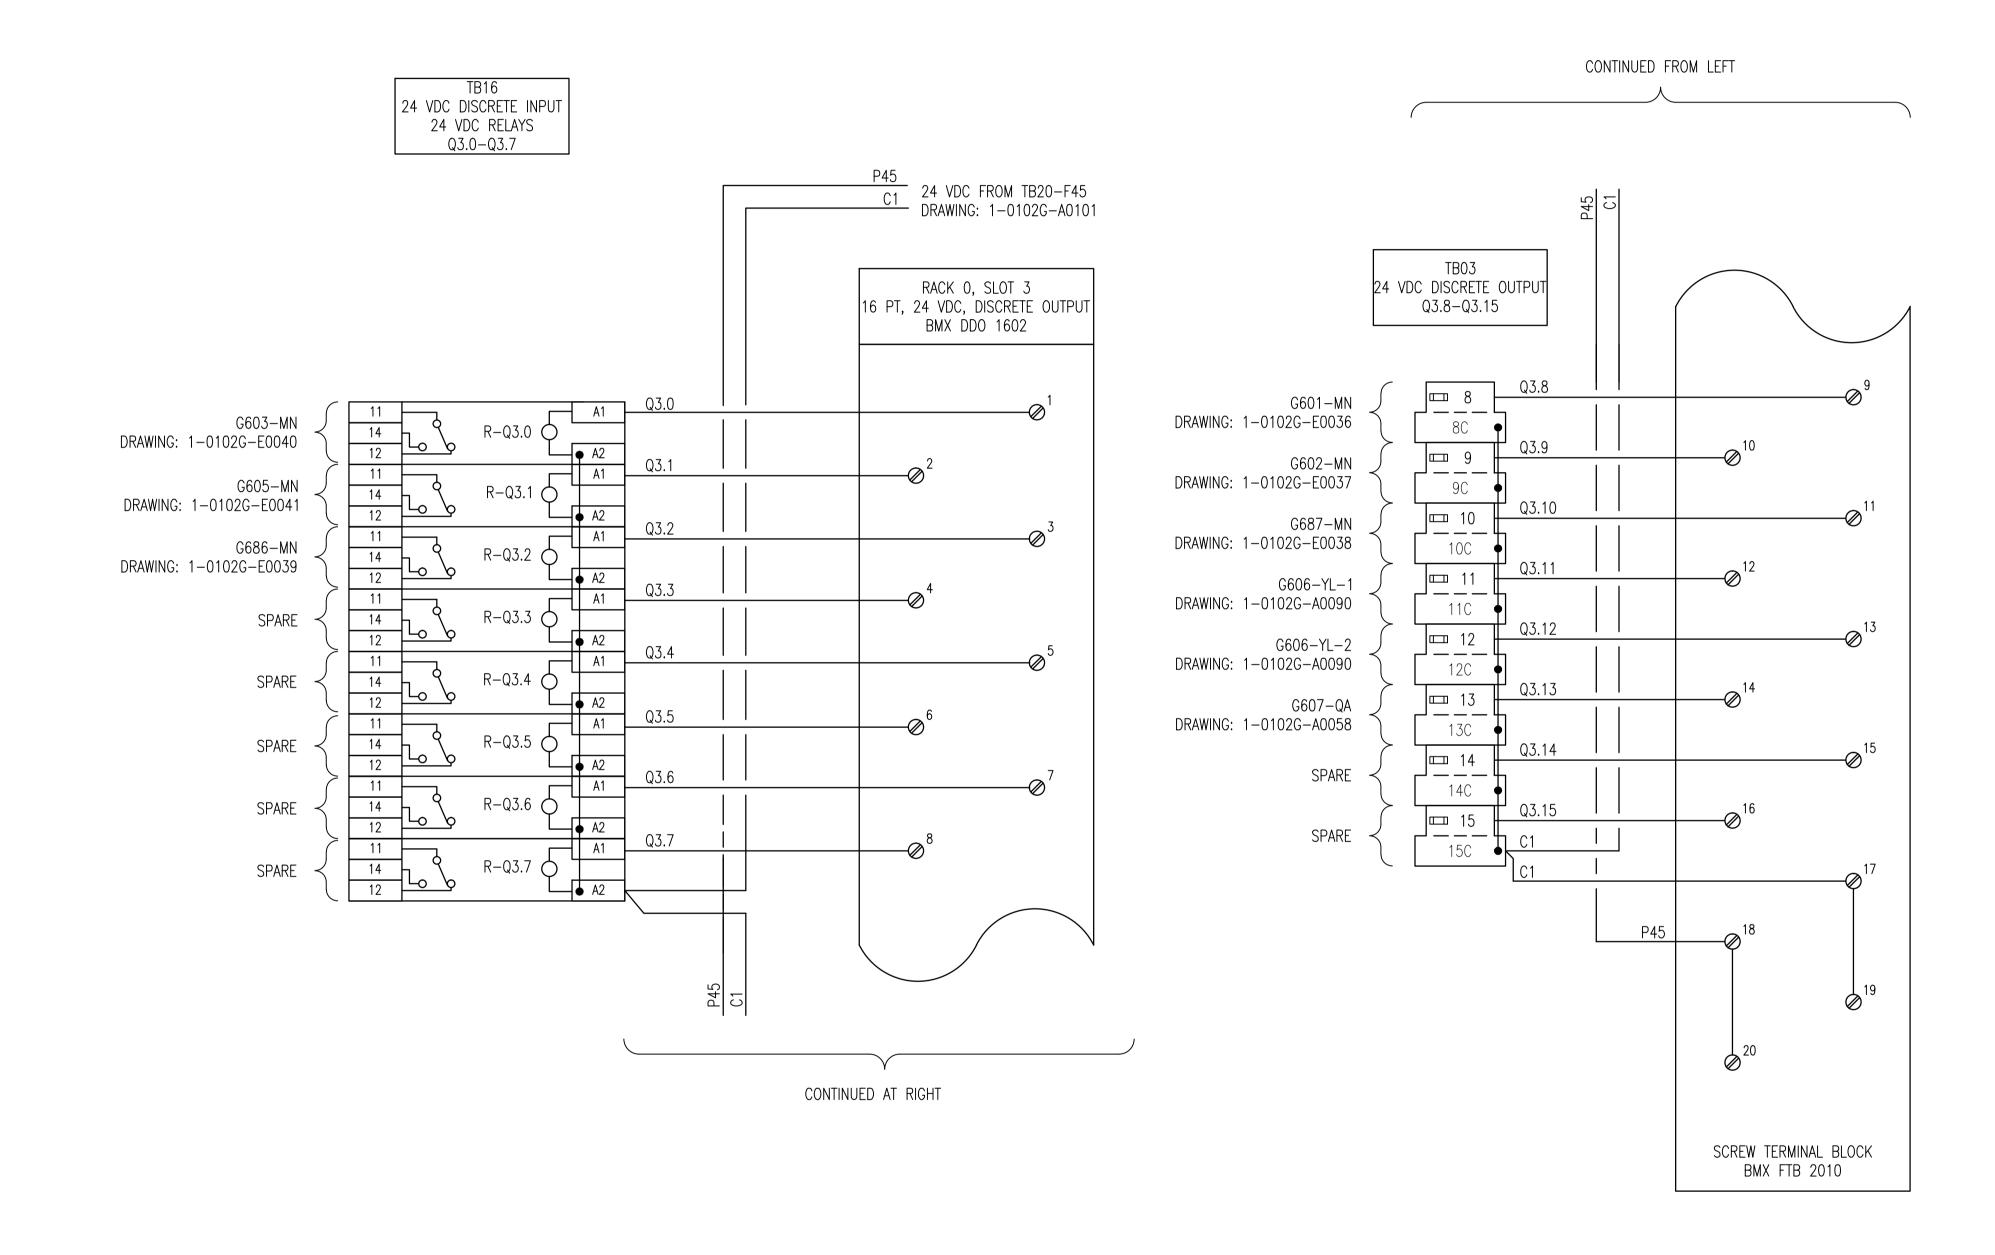

Winnipeg THE CITY OF WINNIPEG WATER AND WASTE DEPARTMENT

SOUTH END WATER POLLUTION CONTROL CENTRE
VENTILATION & MISC. UPGRADES
WIRING DIAGRAM
LCP-G1 DISCRETE OUTPUTS

 CITY DRAWING NUMBER
 SHEET
 REV.
 SIZE

 1-0102G-A0103
 001
 01
 A1

1-0102G-A0103-001-01.dwg