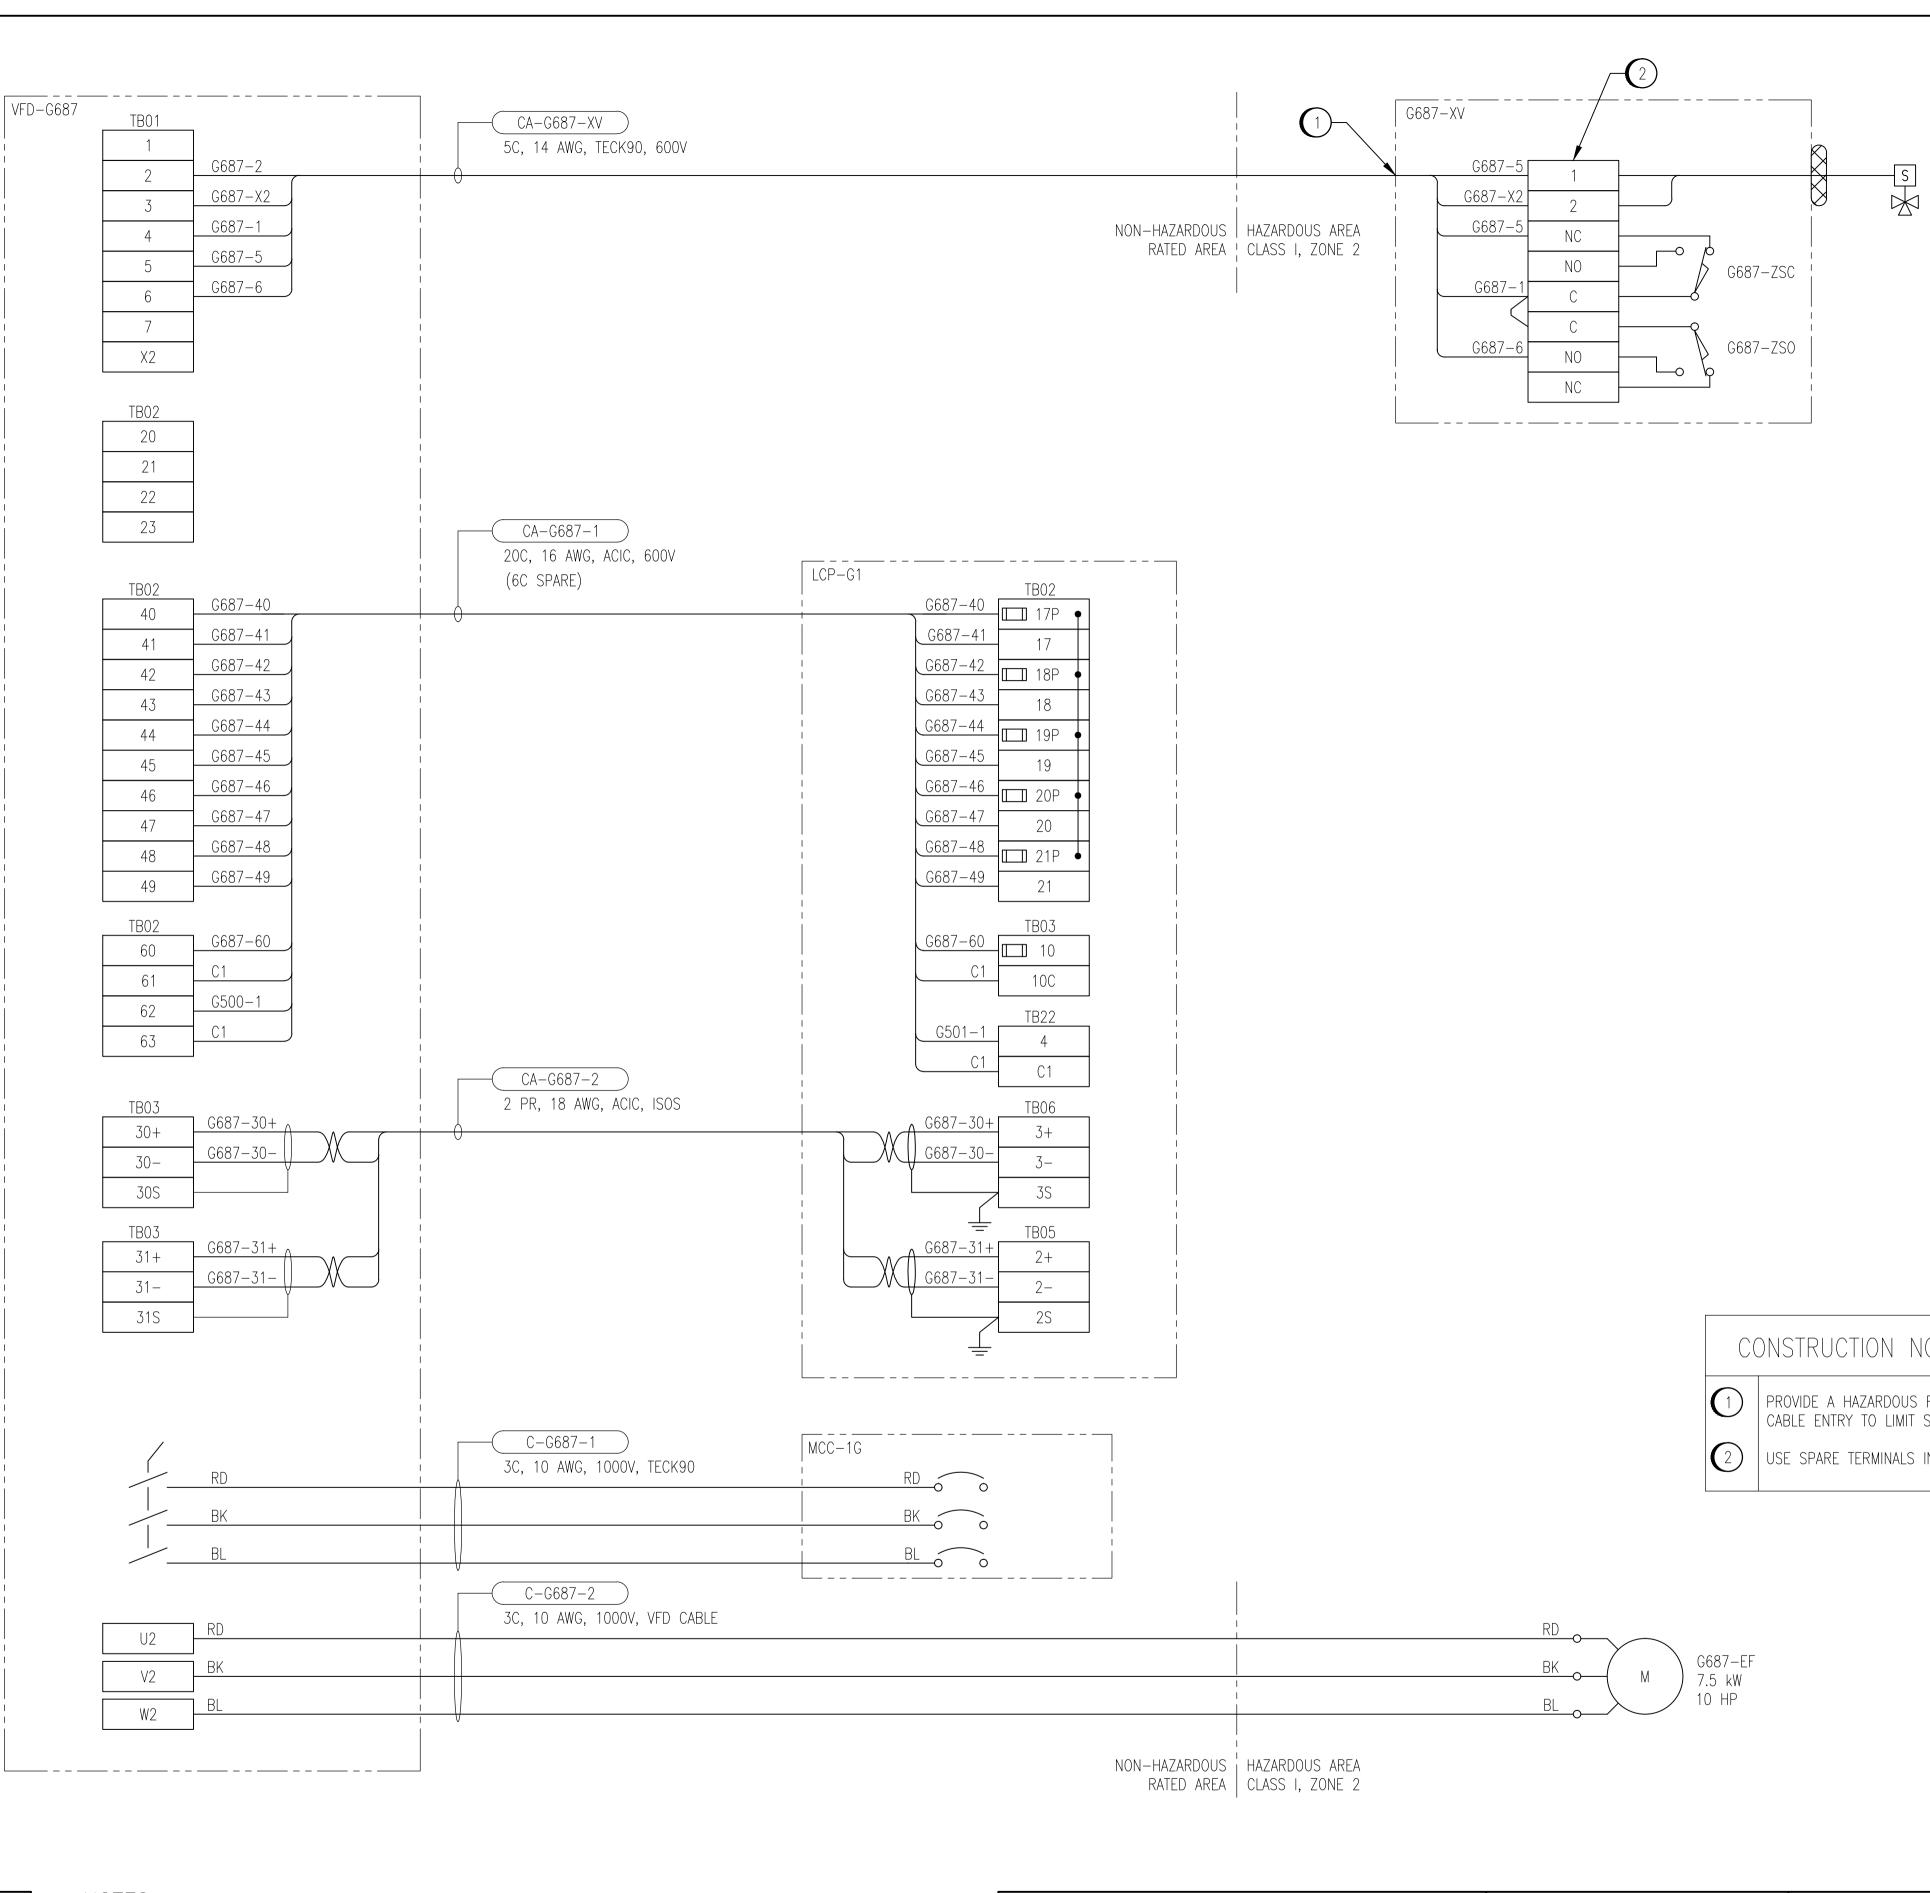

## FIELD CONNECTION DIAGRAM:

NOTES:

1. THIS DRAWING SUPERCEDES SEP-2125. 2. GAS DETECTION ALARM RELAY IN LCP-G1. SEE DRAWING 1-0102G-A0065.

13/01/15 77\0116\4 201 AST

DRAWING NUMBER

REFERENCE DRAWINGS

APEGI Certificate of Authorization SNC-Lavalin Inc. No. 4489

## CONSTRUCTION NOTES

PROVIDE A HAZARDOUS RATED CABLE GLAND SEAL AT CABLE ENTRY TO LIMIT SWITCH ENCLOSURE. USE SPARE TERMINALS IN G687-XV FOR SOLENOID WIRING.