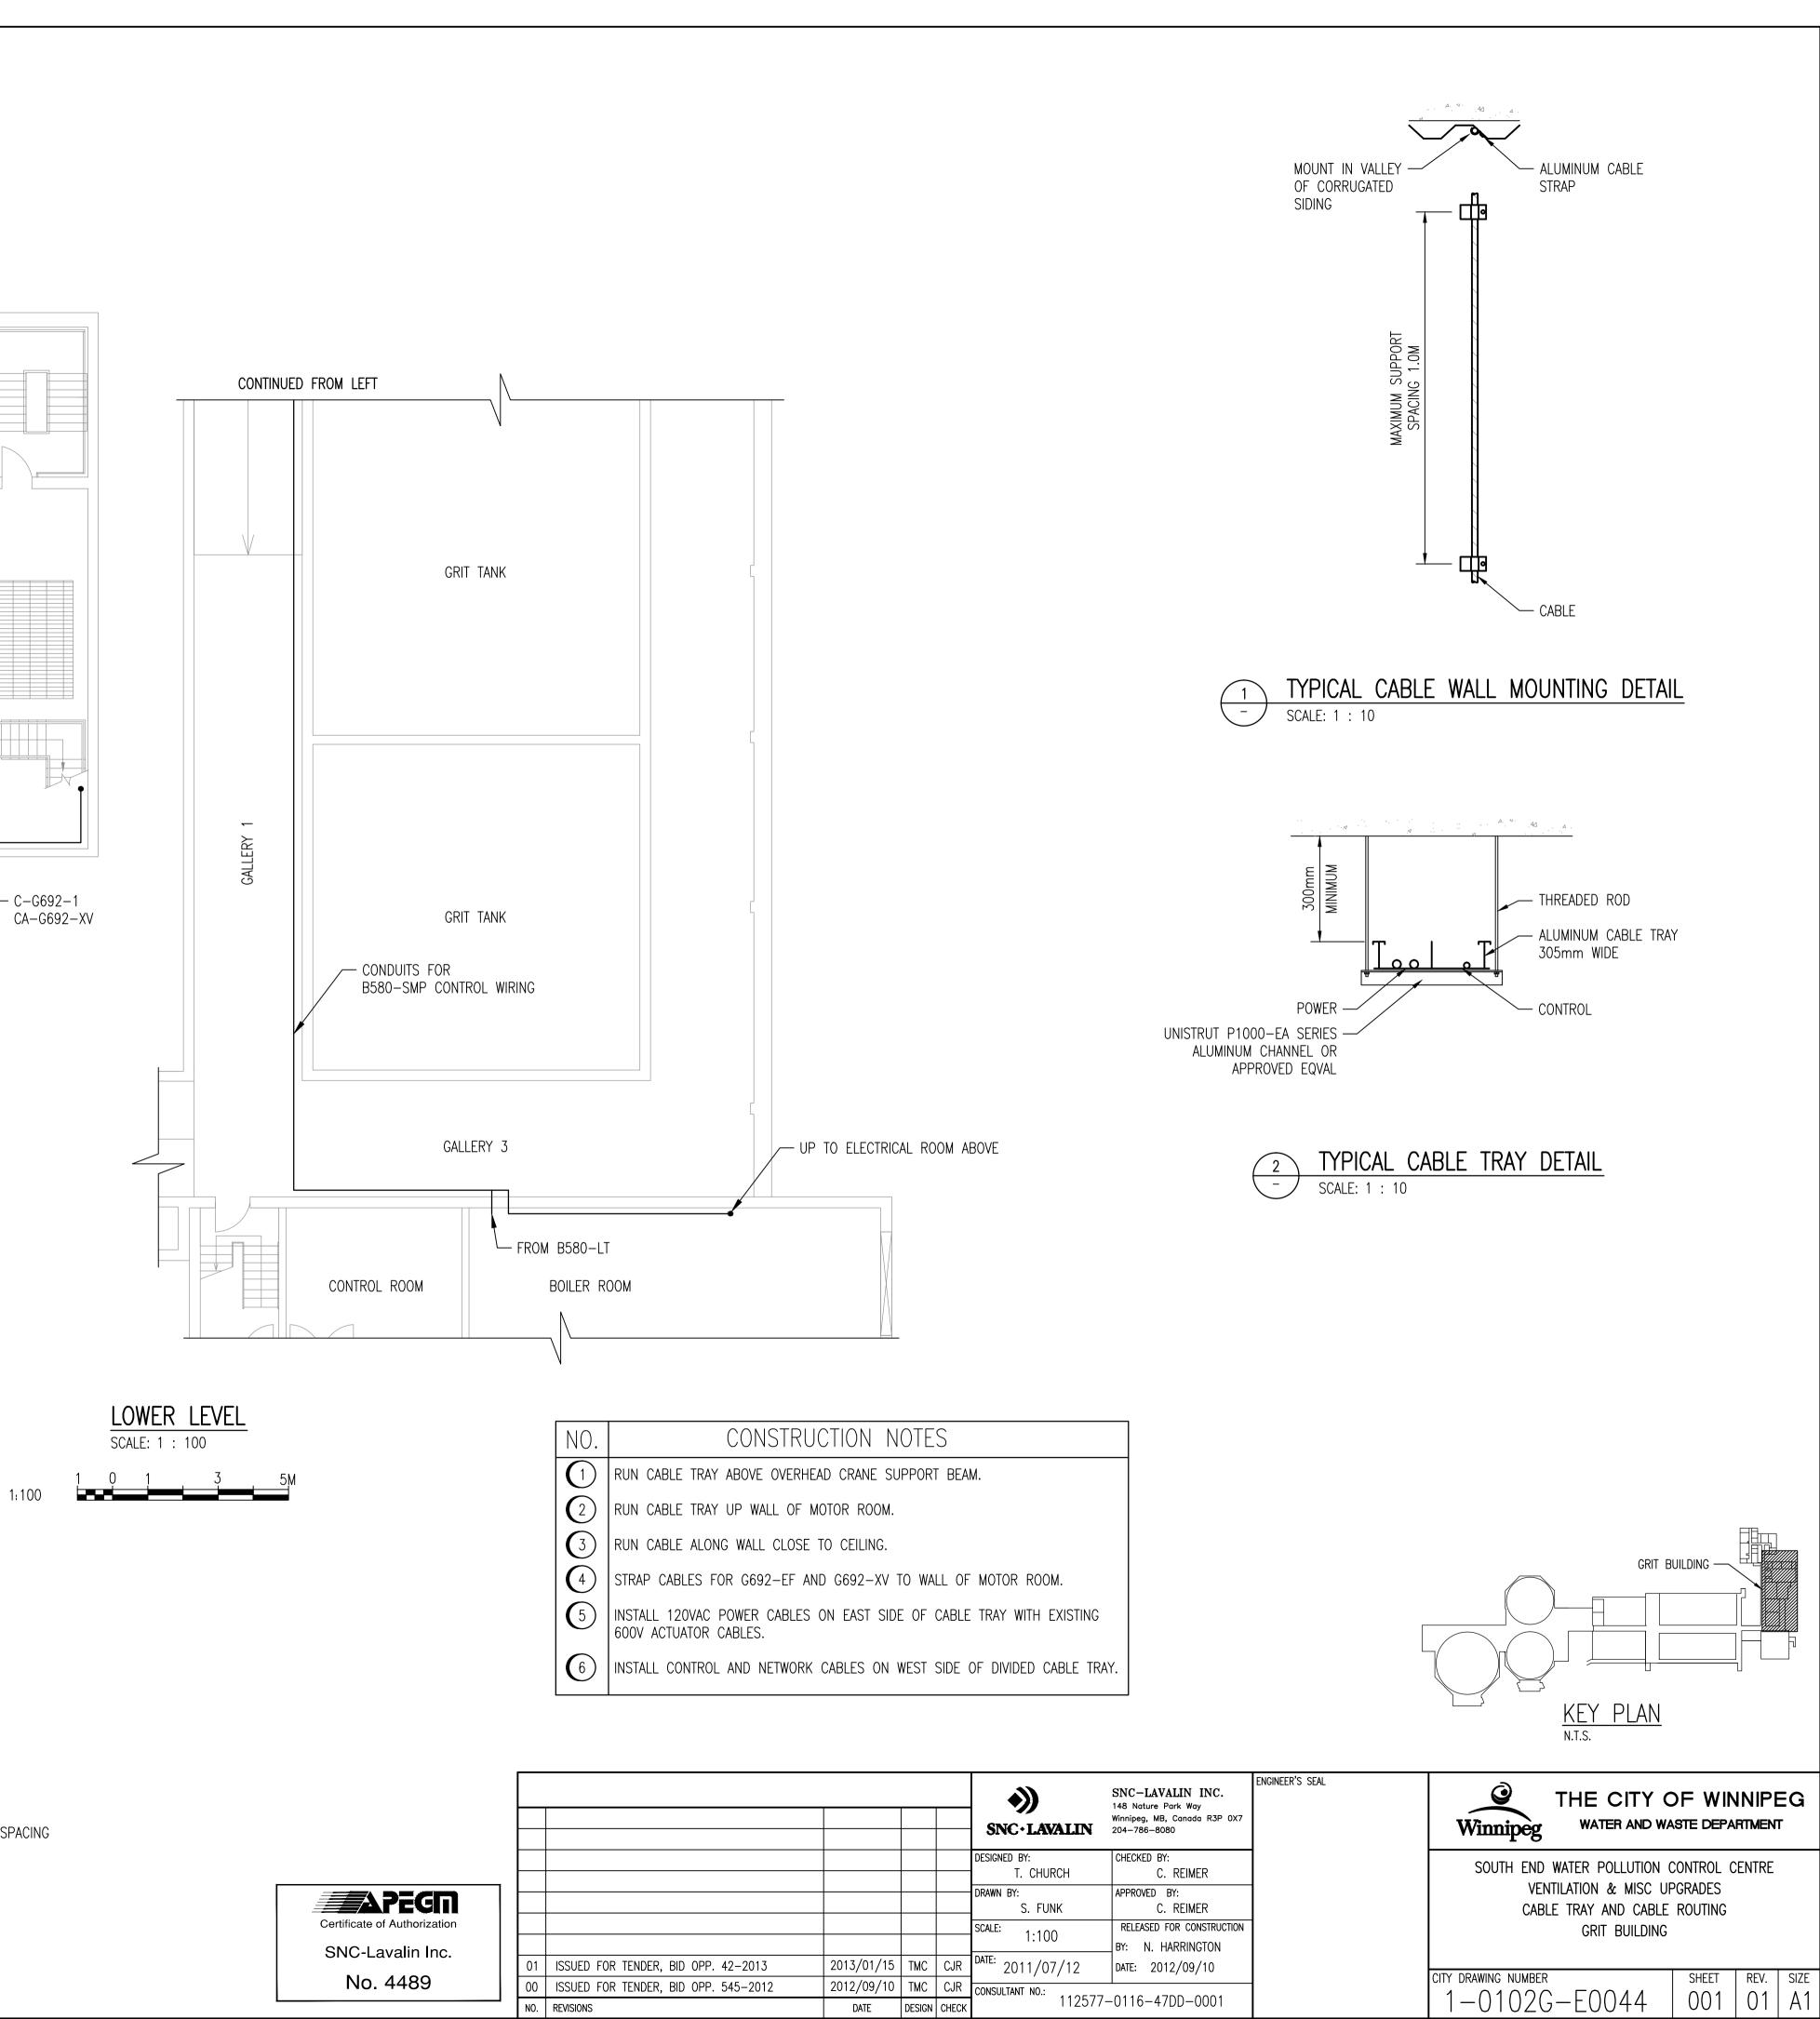

REFERENCE DRAWINGS

DRAWING NUMBER



|  |                 |                                                   |                    |     |     |                                | SNC-LA<br>148 Natur<br>Winnipeg, |
|--|-----------------|---------------------------------------------------|--------------------|-----|-----|--------------------------------|----------------------------------|
|  |                 |                                                   |                    |     |     | DESIGNED BY:<br>T. CHURCH      | 204–786–<br>CHECKED              |
|  |                 |                                                   |                    |     |     | drawn by:<br>S. FUNK<br>Scale: | APPROVED                         |
|  | 01              | ISSUED FOR TENDER, BID OPP. 42–2013               | 2013/01/15