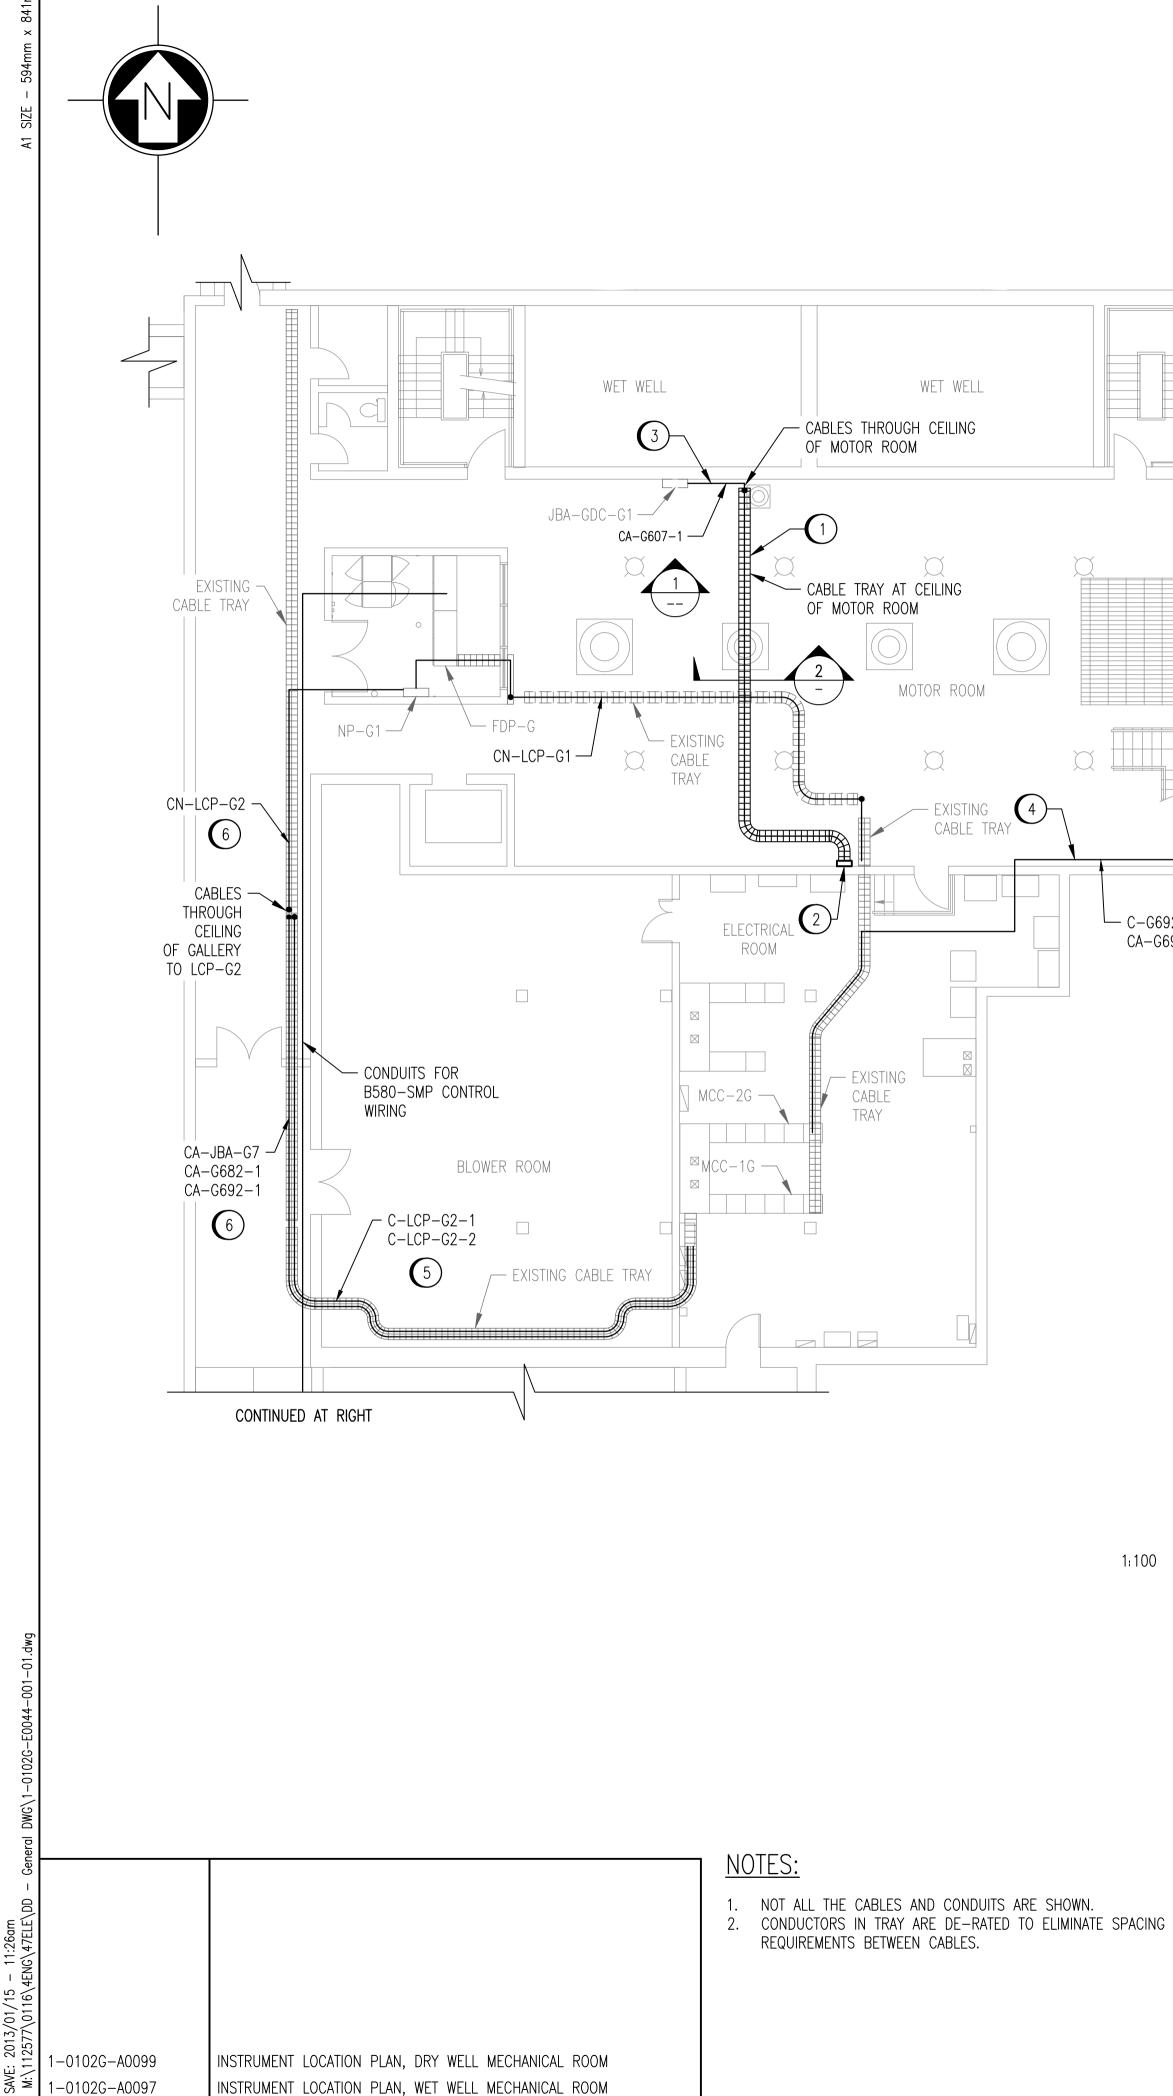

REFERENCE DRAWINGS

DRAWING NUMBER



|  |                 |                                                   |                    |     |     |                                | SNC-LA<br>148 Natur<br>Winnipeg, |
|--|-----------------|---------------------------------------------------|--------------------|-----|-----|--------------------------------|----------------------------------|
|  |                 |                                                   |                    |     |     | DESIGNED BY:<br>T. CHURCH      | 204–786–<br>CHECKED              |
|  |                 |                                                   |                    |     |     | drawn by:<br>S. FUNK<br>Scale: | APPROVED                         |
|  | 01              | ISSUED FOR TENDER, BID OPP. 42–20