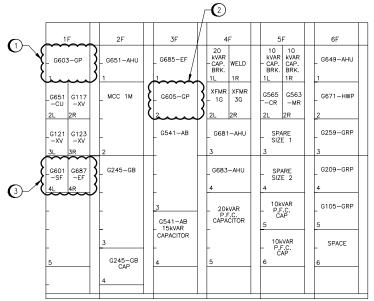

## CONSTRUCTION NOTES

USE SPARE MCC BUCKET FOR G603-GP AND MODIFY AS SHOWN ON SCHEMATIC DRAWING.

\_\_\_\_

- RE-USE EXISTING G687-EF MCC BUCKET FOR G605-GP
- INSTALL BREAKERS FOR VED'S FOR G601-SF AND G687-EF.