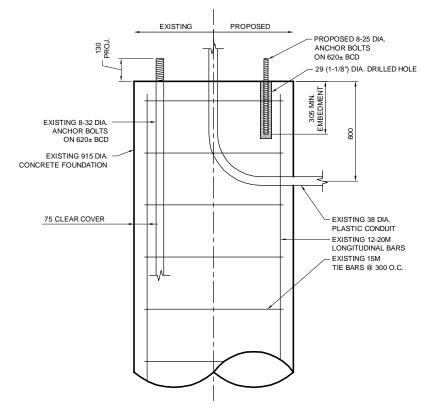

BASE PLATE MODIFICATIONS
(TYP. 2 BASE PLATES)

SPLICE PLATE MODIFICATIONS

915 CONCRETE PILE FOUNDATION EXISTING 12-20M LONGITUDINAL BARS EXISTING 15M TIE BARS EXISTING 8-32 DIA. ANCHOR BOLTS ON 620± BCD PROPOSED 8-25 DIA. ANCHOR BOLTS BCD TO MATCH EXISTING

SECTION - FOUNDATION MODIFICATION DETAILS

**ELEVATION - FOUNDATION MODIFICATION DETAILS** 

## FOUNDATION MODIFICATION NOTES:

- PROPOSED ANCHOR BOLTS SHALL BE INSTALLED USING THE HILTI HIT-HY 200 ADHESIVE ANCHORING SYSTEM. SUBSTITUTES SHALL BE APPROVED IN WRITING BY THE CONTRACT ADMINISTRATOR.
- 2. INSTALL PROPOSED ANCHOR BOLTS IN ACCORDANCE WITH ADHESIVE ANCHORING SYSTEM MANUFACTURER'S INSTRUCTIONS.
- FOLLOWING INSTALLATION OF THE NEW ANCHOR BOLTS, CONTRACTOR SHALL CREATE AN ANCHOR BOLT HOLE TEMPLATE FOR EACH FOUNDATION.
- 4. NEW ANCHOR BOLTS 25 DIA. BY 450 LONG C/W 2 NUTS & 2 WASHERS ASTM F1554 GR. 55 (380 MPa)

- FULLY THREADED UNC CLASS 2A HOT-DIP GALVANIZED IN ACCORDANCE WITH ASTM F2329

|   |     |                   |          |     | DESIGNED<br>BY | CDW      | DESIGN TEAM                  | ENG  |
|---|-----|-------------------|----------|-----|----------------|----------|------------------------------|------|
|   |     |                   |          |     | DRAWN<br>BY    | JD       | " I I I WHITE                | 1    |
| 1 |     |                   |          |     | CHECKED<br>BY  | SSR      | DILLON                       | ALC: |
|   |     |                   |          |     | APPROVED<br>BY | _        | CONSULTING                   | 1/2  |
| ı | -   |                   |          |     | HOR. SCALE     | _        | RELEASED FOR<br>CONSTRUCTION |      |
| - | 0   | ISSUED FOR TENDER | 05/17/13 | CDW | VERTICAL       |          | B. A. NEIRINCK               | CON  |
| _ | NO. | REVISIONS         | DATE     | BY  | DATE           | 05-17-13 | DATE 05-17-13                |      |