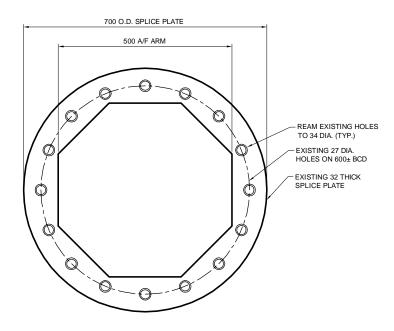

BASE PLATE MODIFICATIONS
(TYP. 2 BASE PLATES)

SPLICE PLATE MODIFICATIONS

915 CONCRETE PILE FOUNDATION EXISTING 12-20M LONGITUDINAL BARS EXISTING 15M TIE BARS EXISTING 8-32 DIA. ANCHOR BOLTS ON 620± BCD PROPOSED 8-25 DIA. ANCHOR BOLTS BCD TO MATCH EXISTING

## STRUCTURE MODIFICATION NOTES:

- CONTRACTOR SHALL TAKE SPECIAL CARE TO ENSURE ALIGNMENT OF HOLES IN MATING SPLICE PLATES.
- 2. THE ANCHOR BOLT TEMPLATE SHALL BE USED TO MAKE BASE PLATE MODIFICATIONS IN THE SHOP.
- 3. EXISTING HOLES SHALL BE ENLARGED BY REAMING. NEW HOLES SHALL BE INSTALLED BY DRILLING.