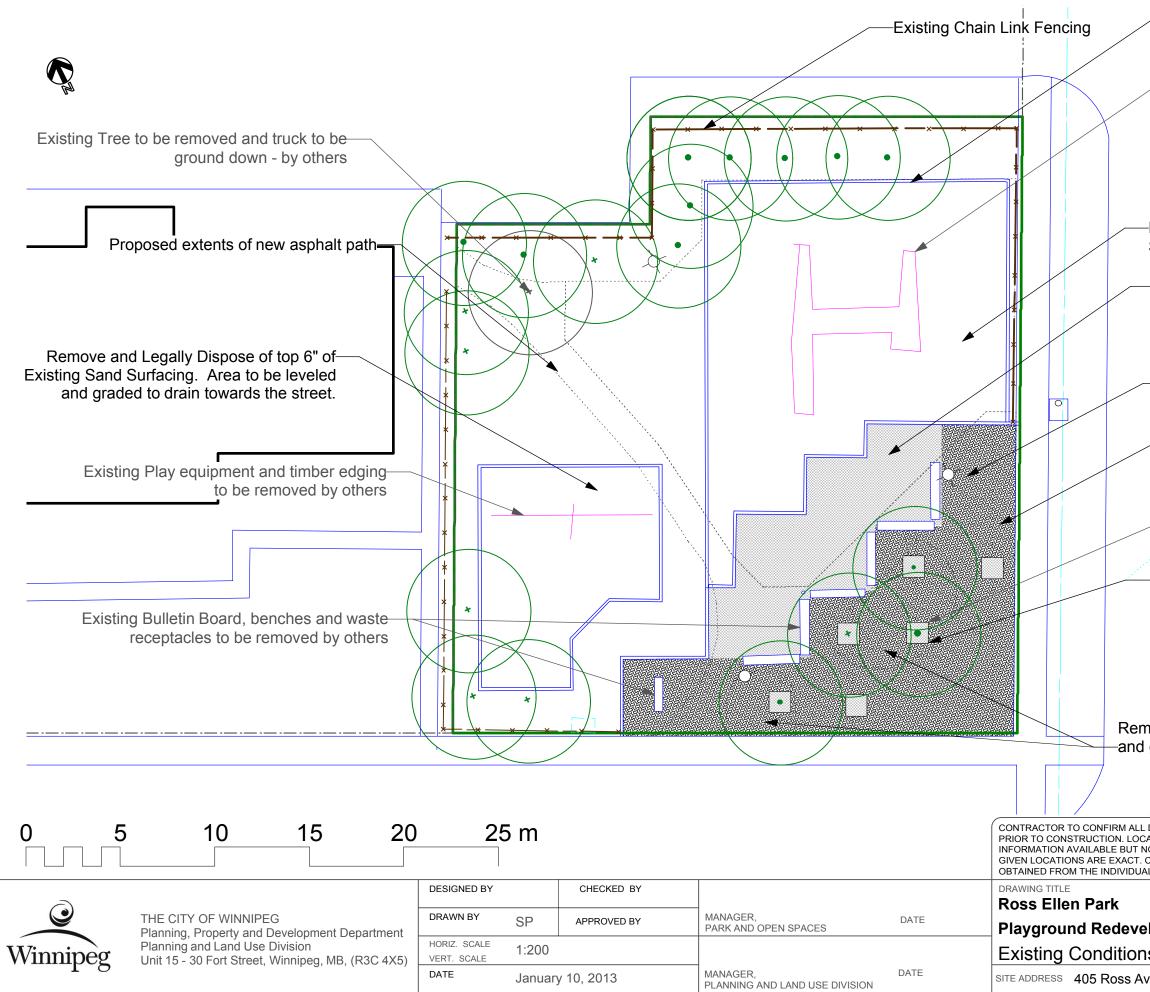

| Extents of New Play Area                                                                                                                                                                                                                                                                                                                                 |             |
|----------------------------------------------------------------------------------------------------------------------------------------------------------------------------------------------------------------------------------------------------------------------------------------------------------------------------------------------------------|-------------|
| Existing Timber Edging and Play Equipment to be Removed by others                                                                                                                                                                                                                                                                                        |             |
| <ul> <li>Remove and Legally Dispose of Existing<br/>Surfacing for new play area</li> </ul>                                                                                                                                                                                                                                                               |             |
| Remove and Legally Dispose of Ex<br>Asphalt and granular base for new                                                                                                                                                                                                                                                                                    | •           |
| —Existing Lighting to Remain - Pro                                                                                                                                                                                                                                                                                                                       | tect        |
| Remove and Legally Dispose of Existing Unit Paving                                                                                                                                                                                                                                                                                                       |             |
| Existing Metal Tree Grates to be Removed<br>by others<br>Protect Existing Trees - Typ.                                                                                                                                                                                                                                                                   |             |
| move and Legally Dispose of Paving Stone<br>d granular base for new tree beds                                                                                                                                                                                                                                                                            |             |
| L DIMENSIONS AND REPORT ANY DISCREPANCIES TO CONTRACT ADMINISTRATOR<br>CATION OF UNDERGROUND STRUCTURES AS SHOWN ARE BASED ON THE BEST<br>NO GUARANTEE IS GIVEN THAT ALL EXISTING UTILITIES ARE SHOWN OR THAT THE<br>. CONFIRMATION OF EXISTENCE AND EXACT LOCATION OF <u>ALL</u> SERVICES MUST BE<br>IAL UTILITIES BEFORE PROCEEDING WITH CONSTRUCTION. |             |
| elopment                                                                                                                                                                                                                                                                                                                                                 | DRAWING NO. |
| ns and Removals                                                                                                                                                                                                                                                                                                                                          | R.55-A1     |
| .ve                                                                                                                                                                                                                                                                                                                                                      |             |