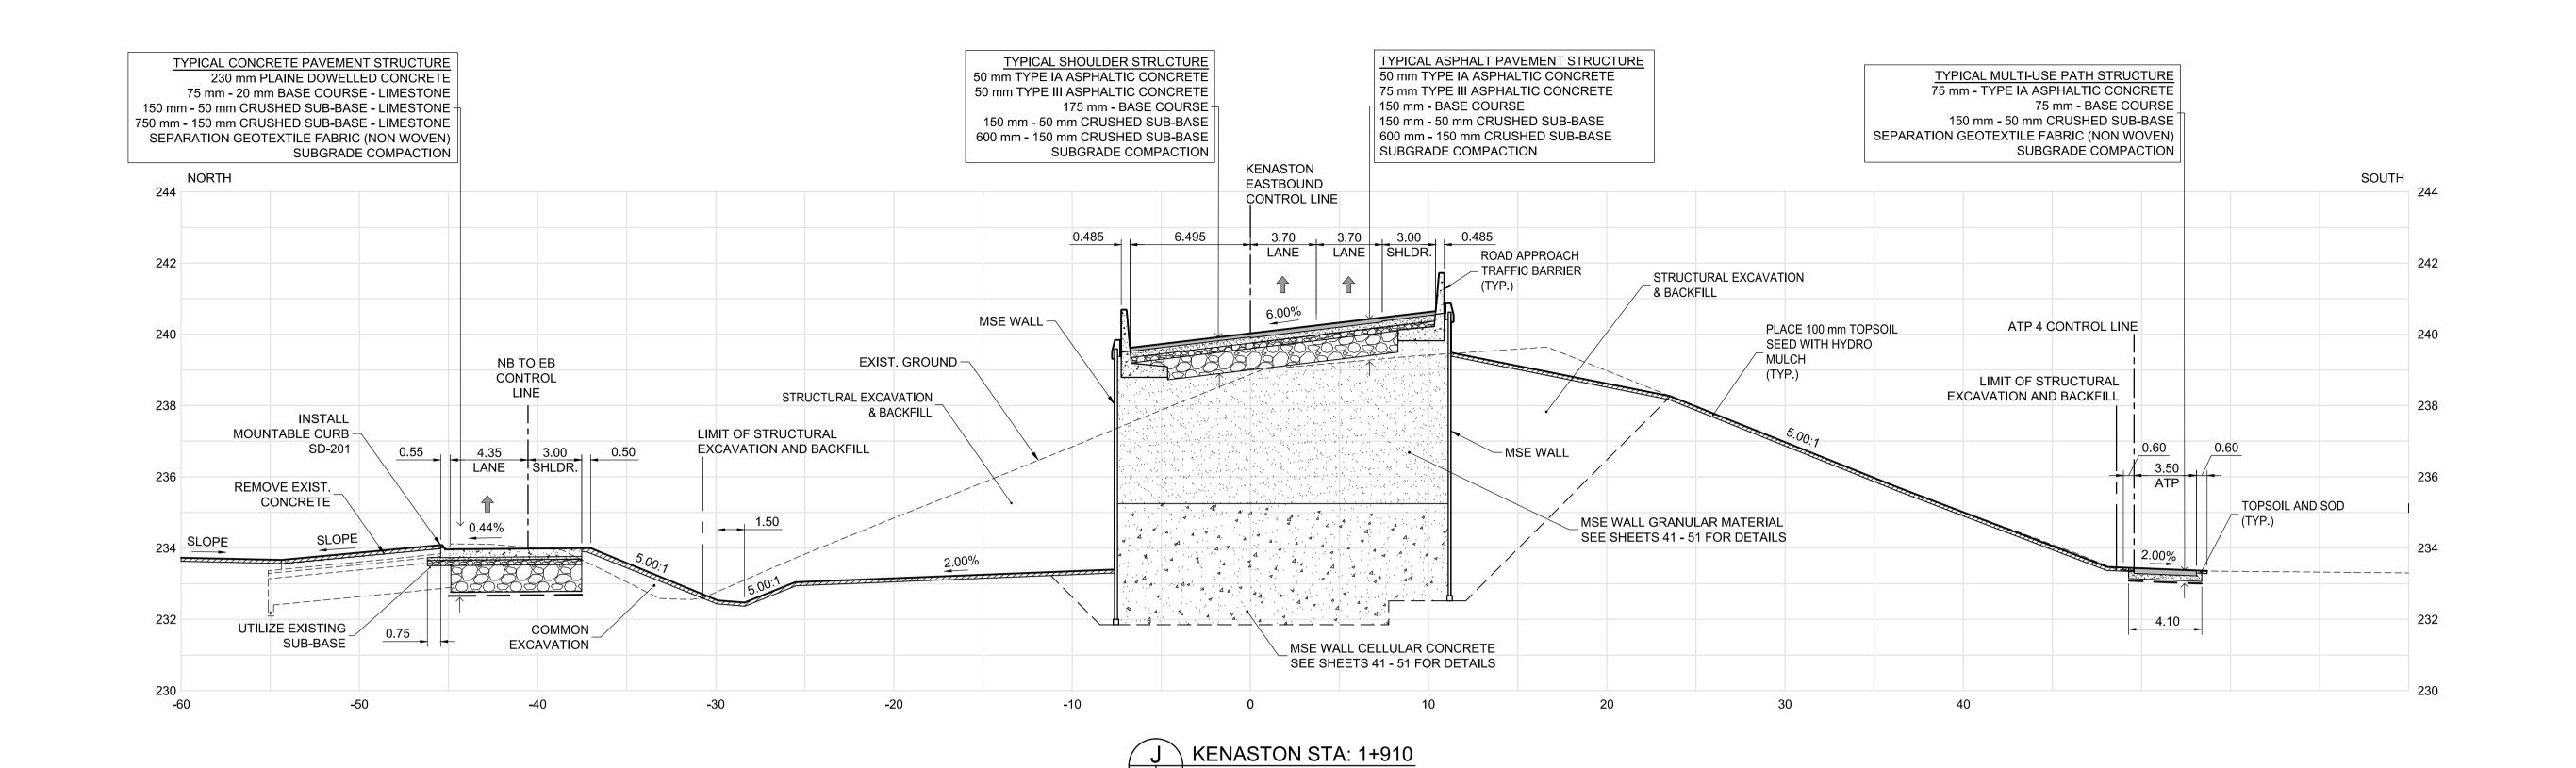

89 102/ SCALE HORZ 1:200 VERT 1:100

TYPICAL CONCRETE PAVEMENT STRUCTURE 230 mm PLAINE DOWELLED CONCRETE 75 mm - 20 mm BASE COURSE - LIMESTONE 150 mm - 50 mm CRUSHED SUB-BASE - LIMESTONE KENASTON EASTBOUND CONTROL LINE 242 242 0.50 4.67 3.70 3.70 3.00 0.485 LANE LANE SHLDR. LIMIT OF STRUCTURAL EXCAVATION AND BACKFILL ROAD APPROACH TRAFFIC BARRIER (TYP.) 240 240 SEE SHEET 50 ATP 4 CONTROL LINE INSTALL MOUNTABLE 6.00% CURB & GUTTER STRUCTURAL EXCAVATION NB TO EB HYDRO CLEAR ZONE CONTROL LINE & BACKFILL 238 238 INSTALL - EXIST. GROUND MOUNTABLE CURB-0.60 SD-201 0.60 3.70 3.00 LANE SHLDR. FILL MATERIAL -PLACE 100 mm 3.50 236 236 TOPSOIL AND SEED TOPSOIL REMOVE EXIST. AND SOD LIMIT OF STRUCTURAL ─MSE WALL CONCRETE EXCAVATION AND BACKFILL (TYP.) 3.15% 234 MSE WALL GRANULAR MATERIAL 2.00% SEE SHEETS 41 - 51 FOR DETAILS PLACE 100 mm TOPSOIL BENCH CUT (TYP.) SEED WITH HYDRO 4.10 232 MULCH T 232 UTILIZE EXISTING 0.75 (TYP.) SUB-BASE 20 -60 -50 -30 -20 -10 10 30 40