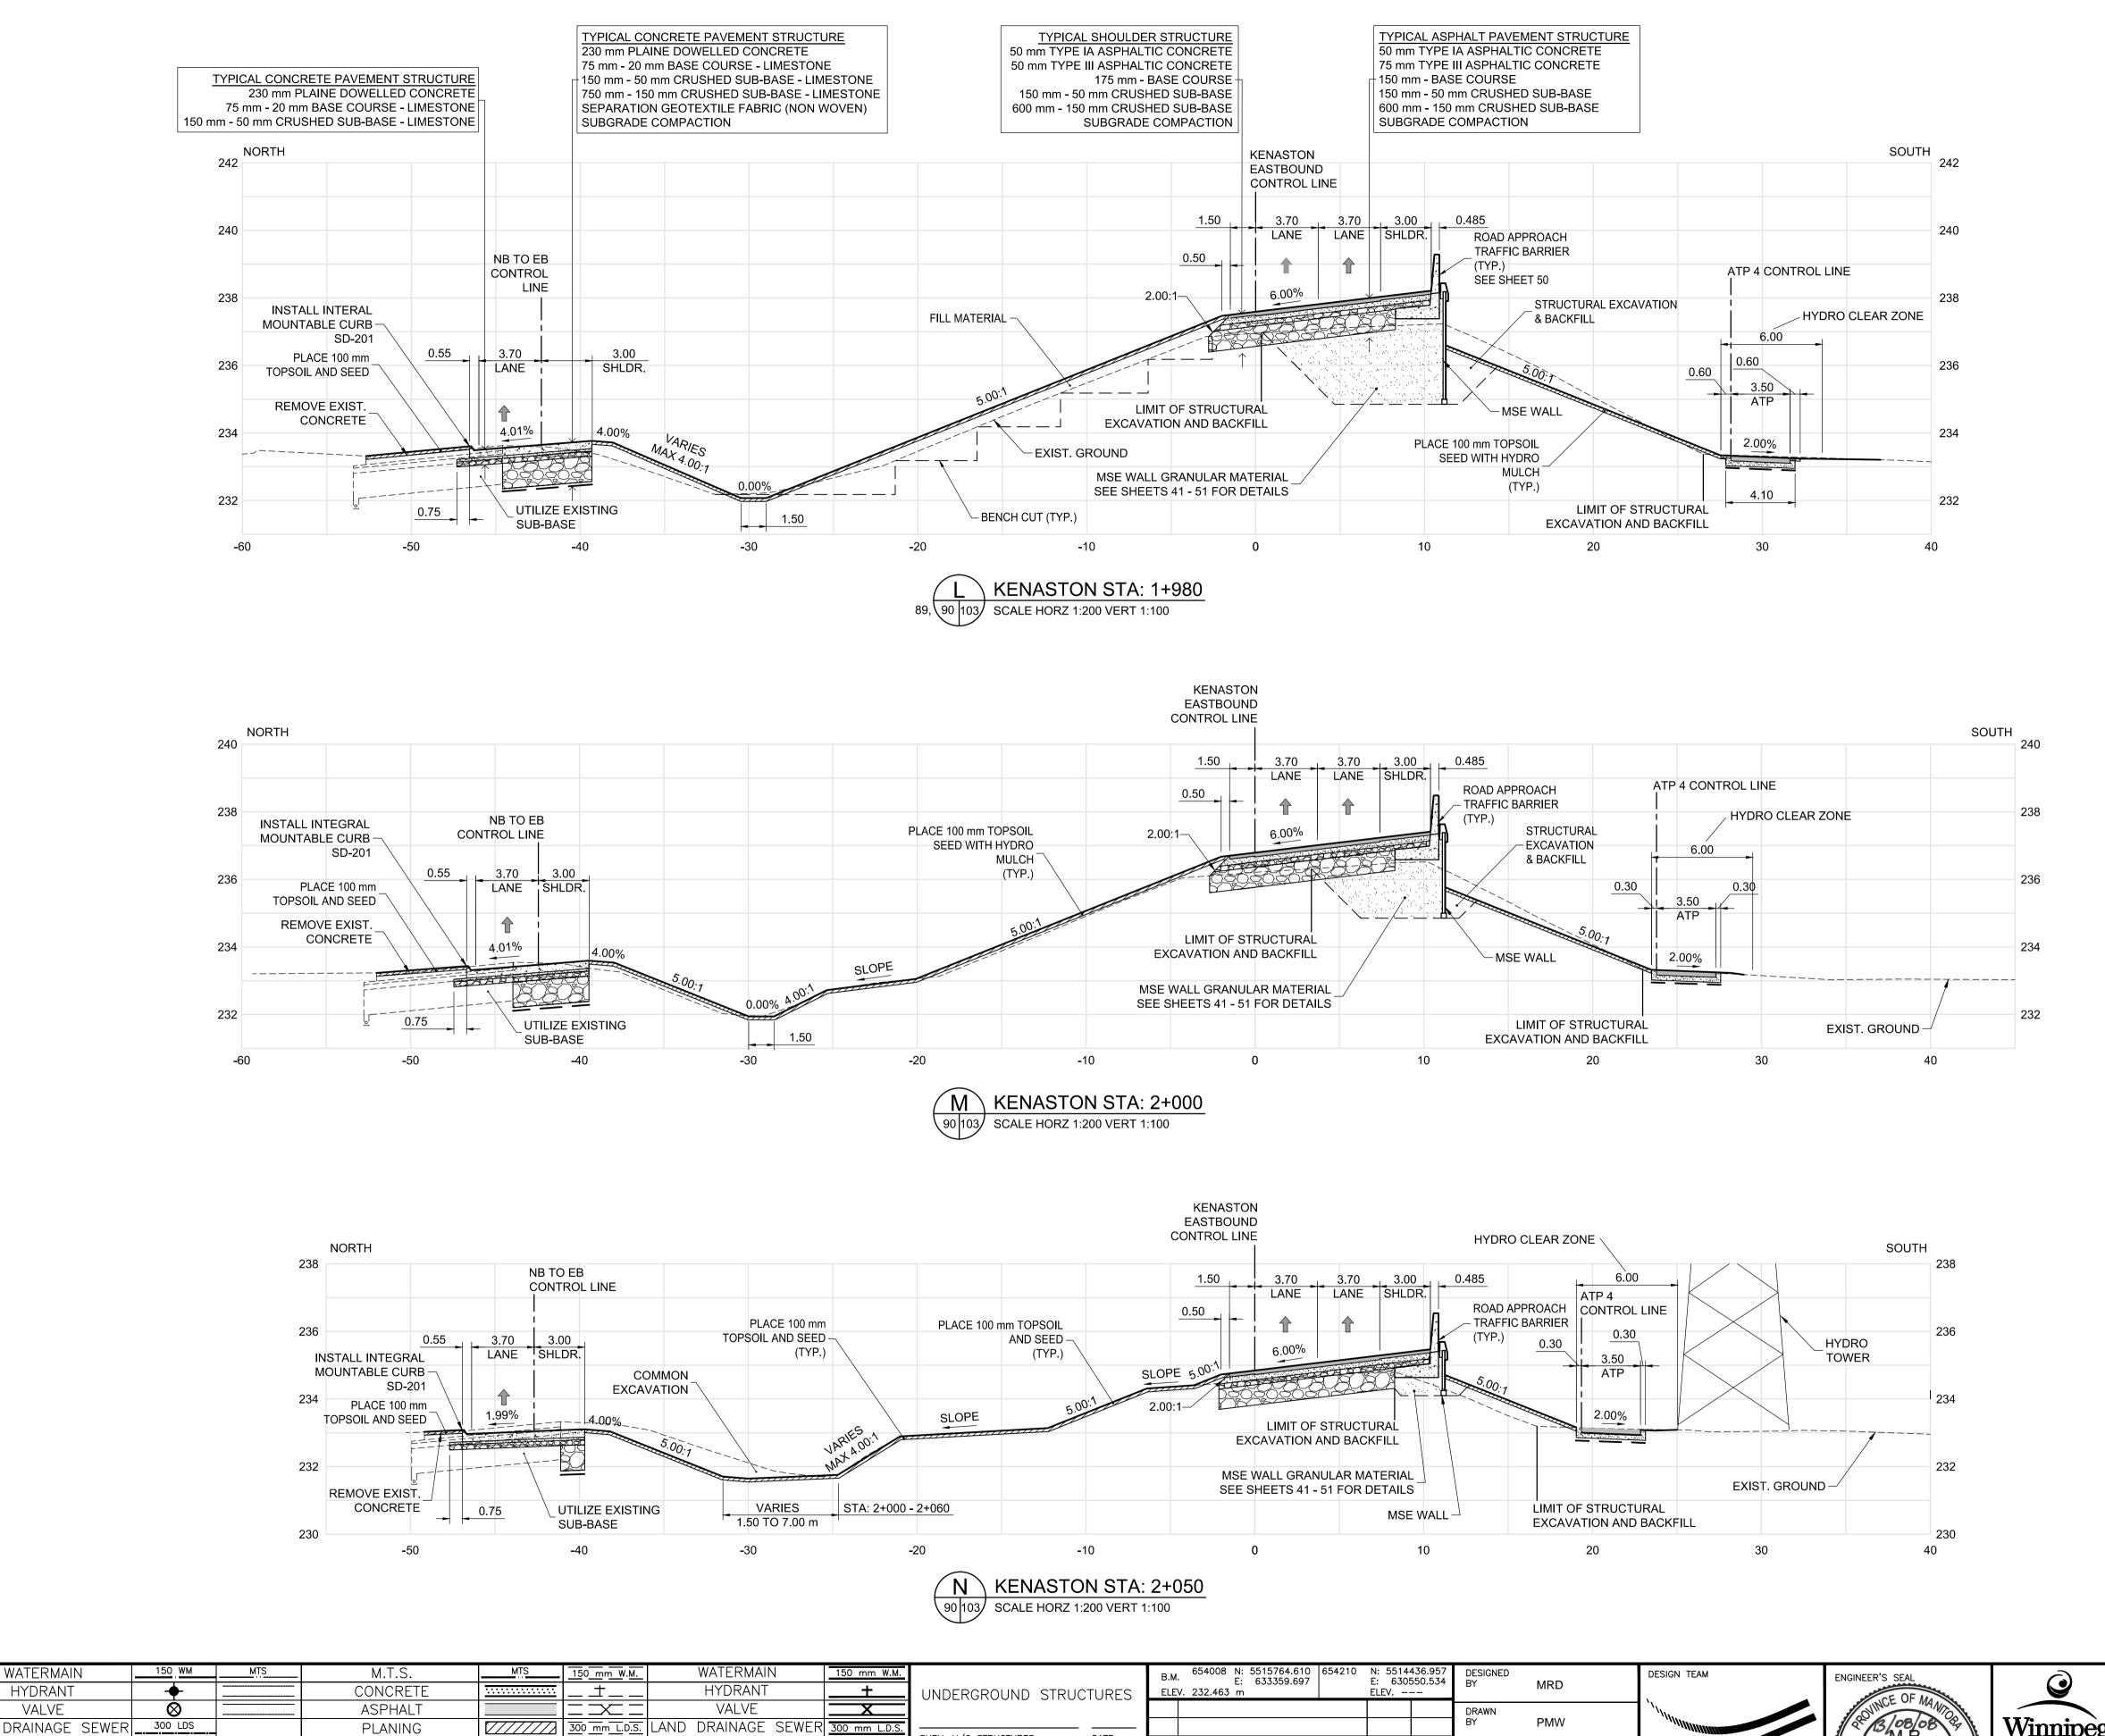

NEW INSTALLATIONS.

GAS MAINS.

No. 1789 Date: 2013/08/08

DOUCET Member CHECKED DBW CITY DRAWING NUMBER **DILLON** B242-13- 103 APPROVED 22306 CONSULTING DPK ROUTE 90 TO ROUTE 165 OVERPASS (KENASTON BLVD.) AND ASSOCIATED WORKS RELEASED FOR CONSTRUCTION HOR. SCALE AS SHOWN CONSULTANT PROJECT NUMBER AS SHOWN VERTICAL 0 ISSUED FOR TENDER 13/08/08 MRD CROSS SECTIONS 4 OF 5 P-3349- 103 12-6606 2013/08/08 NO. REVISIONS DATE BY DATE DATE