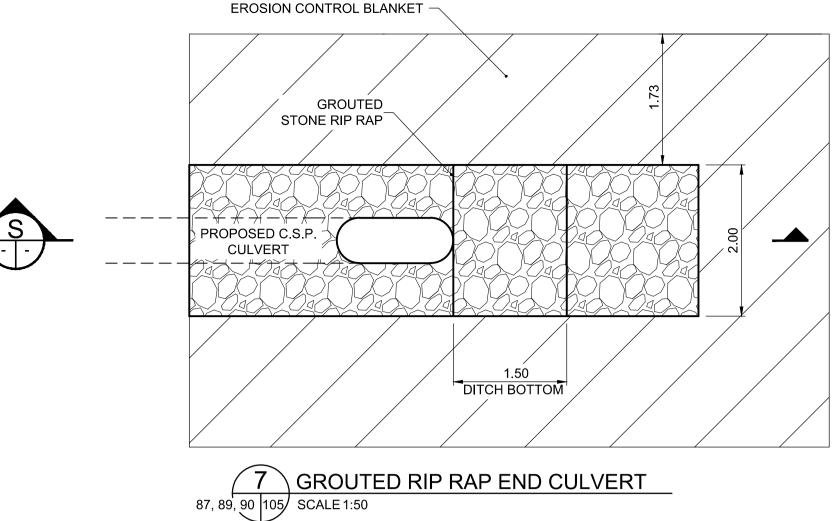

| NO. | REVISIONS         | DATE     | BY      | DATE           | 2013/08/08 | DATE                             | 12-660                                 |  |
|                                      |                                                                                                                                                                                                                                                                                                                                                                         |     |                   |          |         |                |            |                                  |                                        |  |







SECTION

SCALE 1:50

## ND





## METRIC

WHOLE NUMBERS INDICATE MILLIMETRES DECIMALIZED NUMBERS INDICATE METRES

## WARNING

IF POWER EQUIPMENT OR EXPLOSIVES ARE TO BE USED FOR EXCAVATION ON THIS PROJECT THE CONTRACTOR MUST:

- 1. NOTIFY THE GAS COMPANY OF THE PROPOSED LOCATION OF EXCAVATION.
- 2. TAKE PRECAUTION TO AVOID DAMAGE TO GAS COMPANY INSTALLATIONS SEE PROVINCIAL REGULATION 210/72 FOR DETAILS.
- 3. OBTAIN EXCAVATION PERMITS PRIOR TO CONSTRUCTION.
- 4. A MINIMUM VERTICAL SEPARATION OF 300 mm FROM GAS MAINS AND 100 mm FROM GAS SERVICE MUST BE MAINTAINED BETWEEN ANY MANITOBA HYDRO FACILITY AND ANY NEW INSTALLATIONS.
- 5. A MINIMUM 900 mm OF COVER SHALL BE MAINTAINED IN ALL AREAS WHERE EQUIPMENT WILL BE CROSSING, TRAVELING OR COMPACTING OVER THE HIGH PRESSURE GAS MAINS.
- 6. I