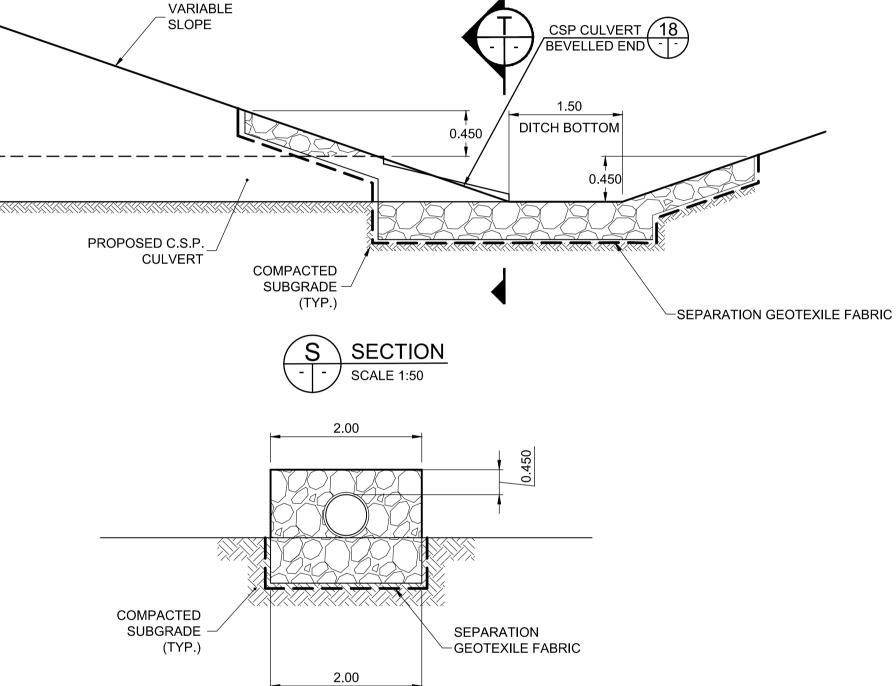

| NO. | REVISIONS         | DATE     | BY      | DATE           | 2013/08/08 | DATE                             | 12-660                                 |  |
|                                      |                                                                                                                                                                                                                                                                                                                                                                         |     |                   |          |         |                |            |                                  |                                        |  |







SECTION

SCALE 1:50

## ND





## METRIC

WHOLE NUMBERS INDICATE MILLIMETRES DECIMALIZED NUMBERS INDICATE METRES

## WARNING

IF POWER EQUIPMENT OR EXPLOSIVES ARE TO BE USED FOR EXCAVATION ON THIS PROJECT THE CONTRACTOR MUST:

- 1. NOTIFY THE GAS COMPANY OF THE PROPOSED LOCATION OF EXCAVATION.
- 2. TAKE PRECAUTION TO AVOID DAMAGE TO GAS COMPANY INSTALLATIONS SEE PROVINCIAL REGULATION 210/72 FOR DETAILS.
- 3. OBTAIN EXCAVATION PERMITS PRIOR TO CONSTRUCTION.
- 4. A MINIMUM VERTICAL SEPARATION OF 300 mm FROM GAS MAINS AND 100 mm FROM GAS SERVICE MUST BE MAINTAINED BETWEEN ANY MANITOBA HYDRO FACILITY AND ANY NEW INSTALLATIONS.
- 5. A MINIMUM 900 mm OF COVER SHALL BE MAINTAINED IN ALL AREAS WHERE EQUIPMENT WILL BE CROSSING, TRAVELING OR COMPACTING OVER THE HIGH PRESSURE GAS MAINS.
- 6. IF