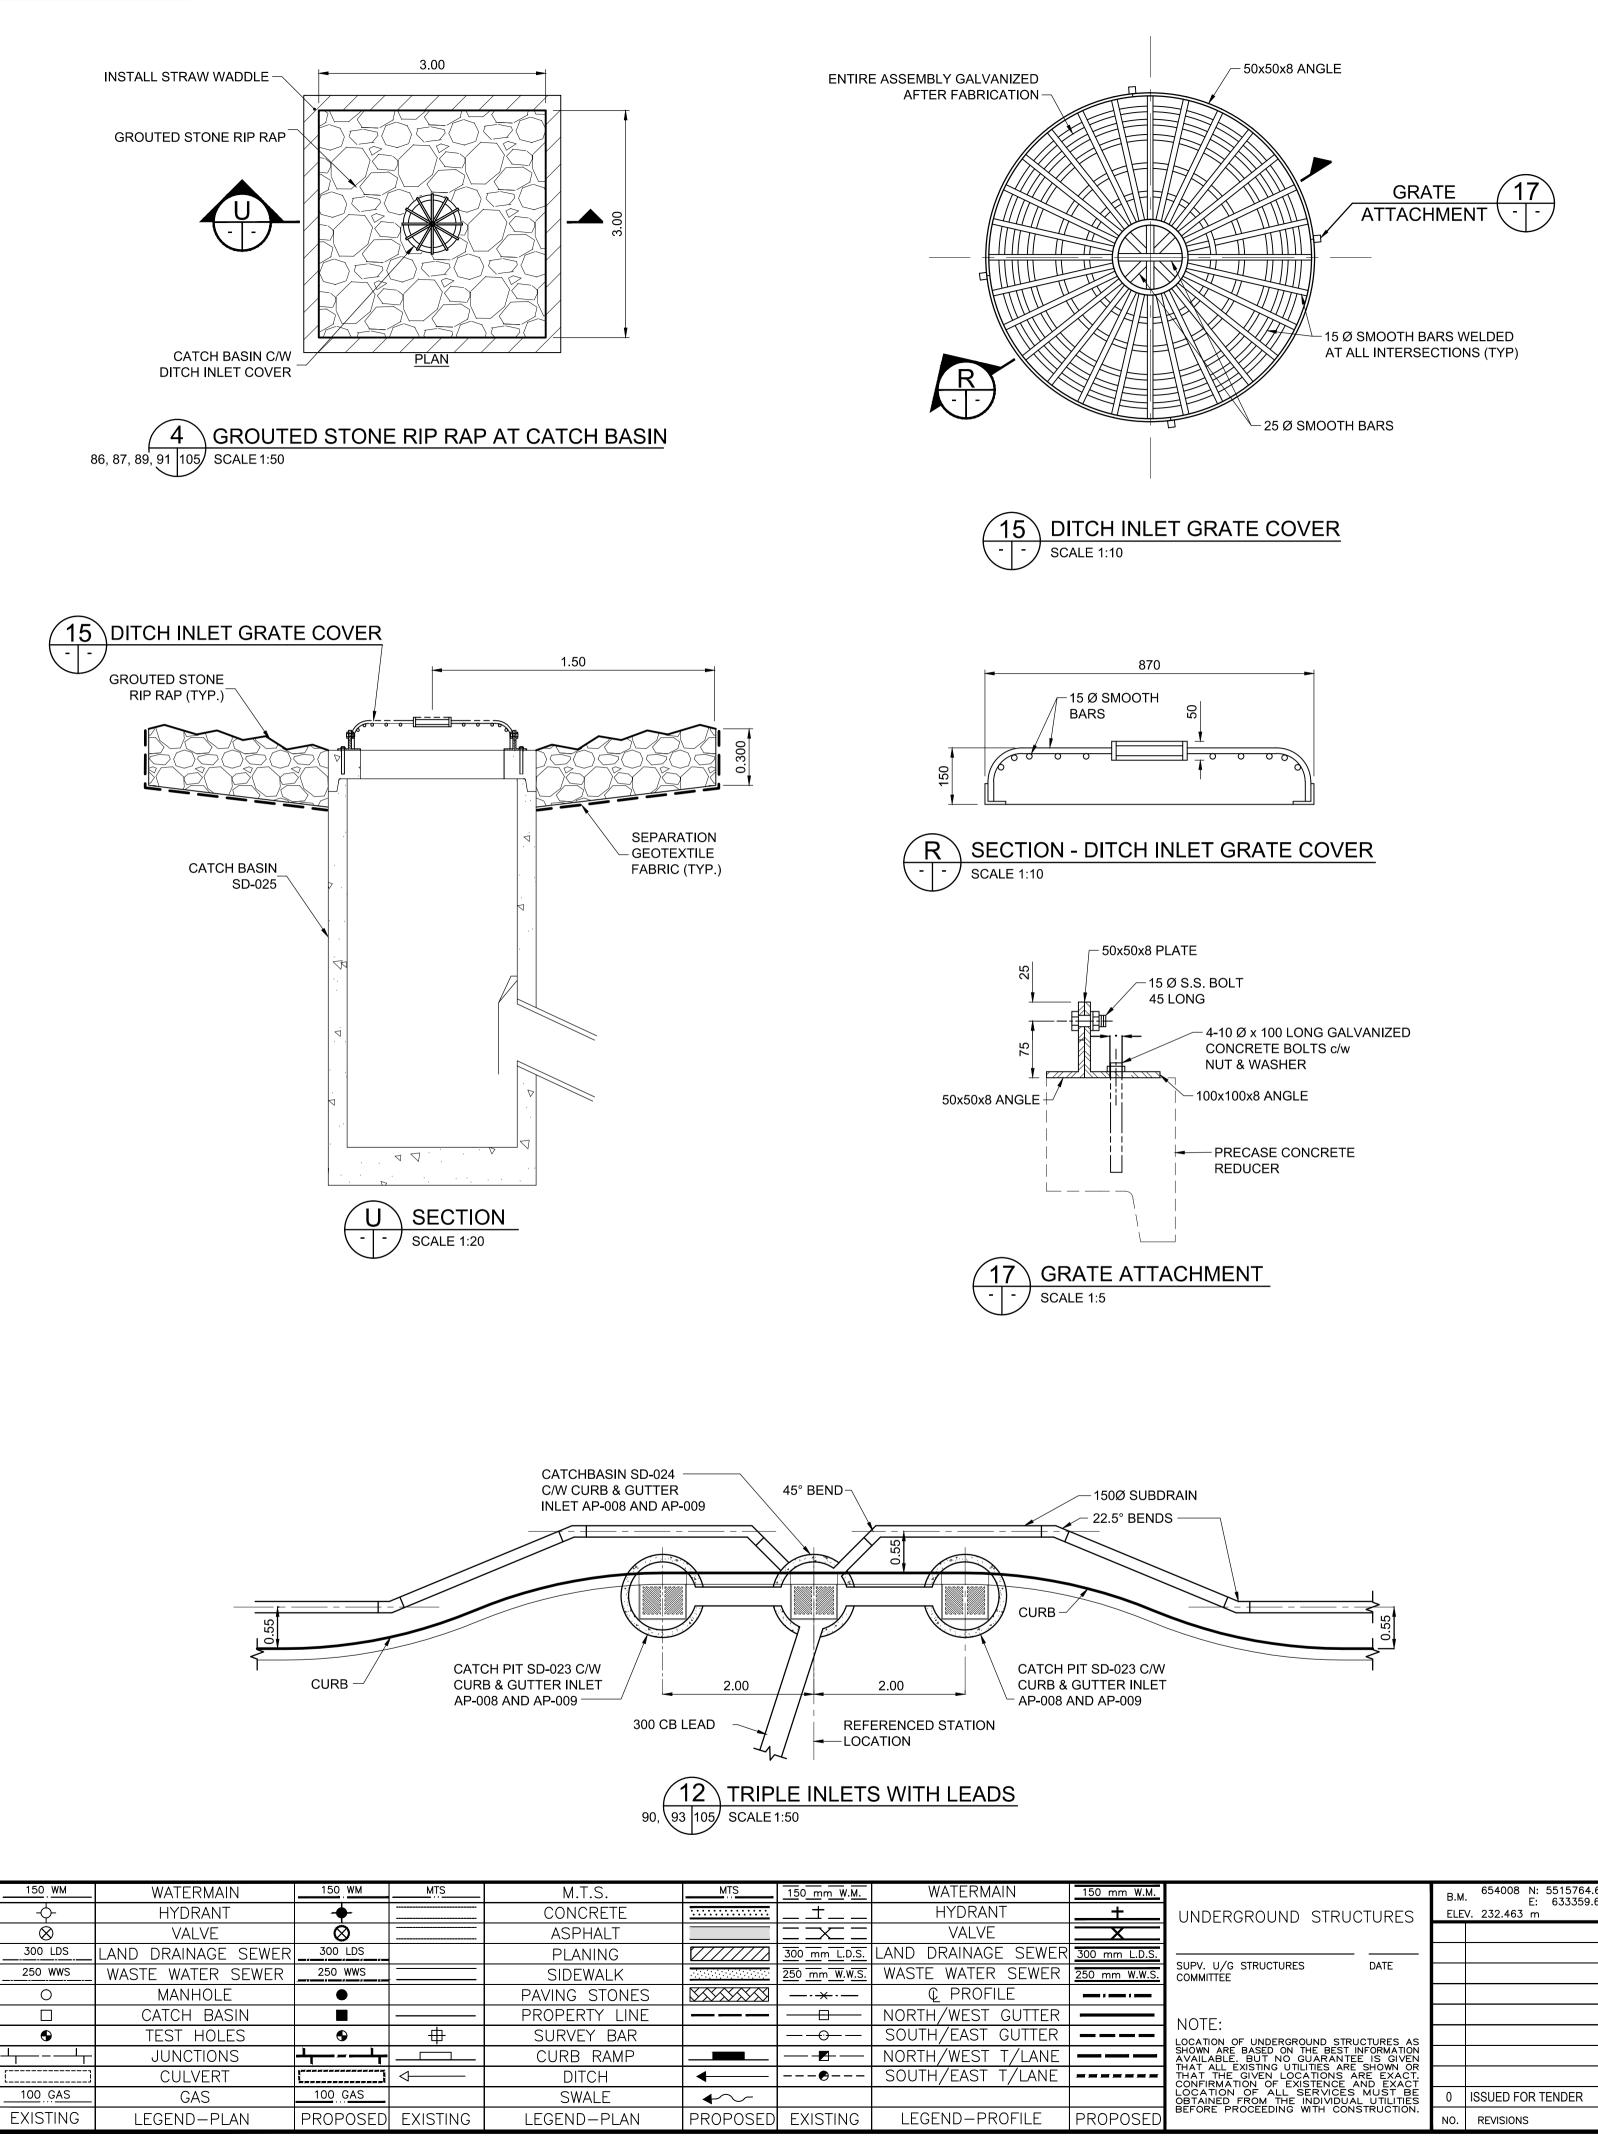

| SD-023 C/W<br>TTER INLET<br>O AP-009 |                                                                                                                                                                                                                                                                                                                                                                         |     |                   |          |         |                |            |                                  |                                        |  |
|--------------------------------------|-------------------------------------------------------------------------------------------------------------------------------------------------------------------------------------------------------