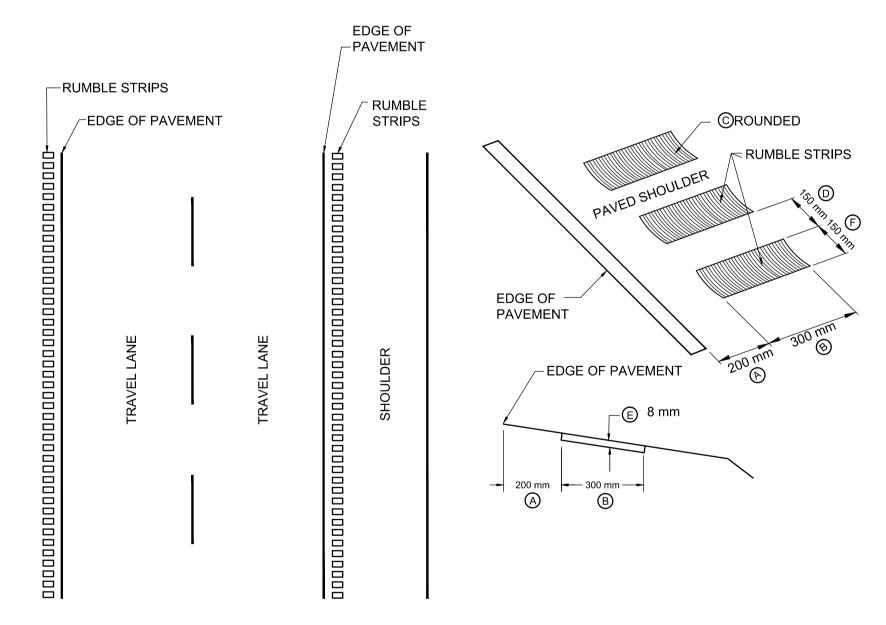

TRANSITION SLAB - CONCRETE TO ASPHALT ROADWAY 87, 91 106 SCALE HORZ: 1:50 VERT: 1:25

8 \ FRENCH DRAIN 87, 89, 90, 101 106/ SCALEHORZ: 1:100 VER: 1:50

- A DISTANCE FROM THE TRAVELLED LANE (200 mm) B - WIDTH OF PATTERN (TRAVERSE TO DIRECTION OF TRAVEL (300 mm)
- C STRIP SHAPE (ROUNDED)
- D SPACING BETWEEN STRIPS (150 mm ± 40 mm)
- $E STRIP DEPTH (8 \pm 2 mm)$ F - STRIP LENGTH (LONGITUDINAL TO DIRECTION OF TRAVEL (150 ± 25 mm)