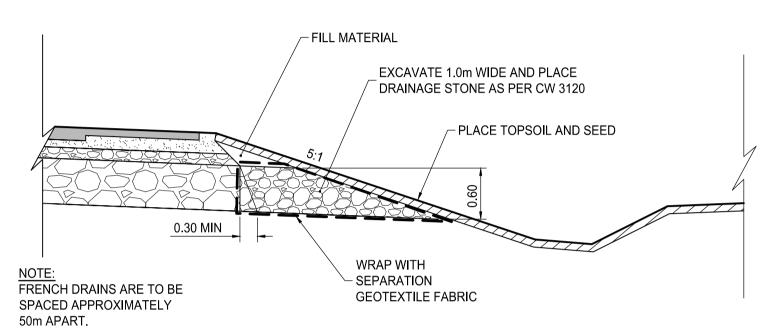

TRANSITION SLAB - CONCRETE TO ASPHALT ROADWAY 87, 91 106 SCALE HORZ: 1:50 VERT: 1:25

8 \ FRENCH DRAIN 87, 89, 90, 101 106/ SCALEHORZ: 1:100 VER: 1:50

- A DISTANCE FROM THE TRAVELLED LANE (200 mm) B - WIDTH OF PATTERN (TRAVERSE TO DIRECTION OF TRAVEL (300 mm)
- C STRIP SHAPE (ROUNDED)
- D SPACING BETWEEN STRIPS (150 mm ± 40 mm)
- $E STRIP DEPTH (8 \pm 2 mm)$ F - STRIP LENGTH (LONGITUDINAL TO DIRECTION OF TRAVEL (150 ± 25 mm)