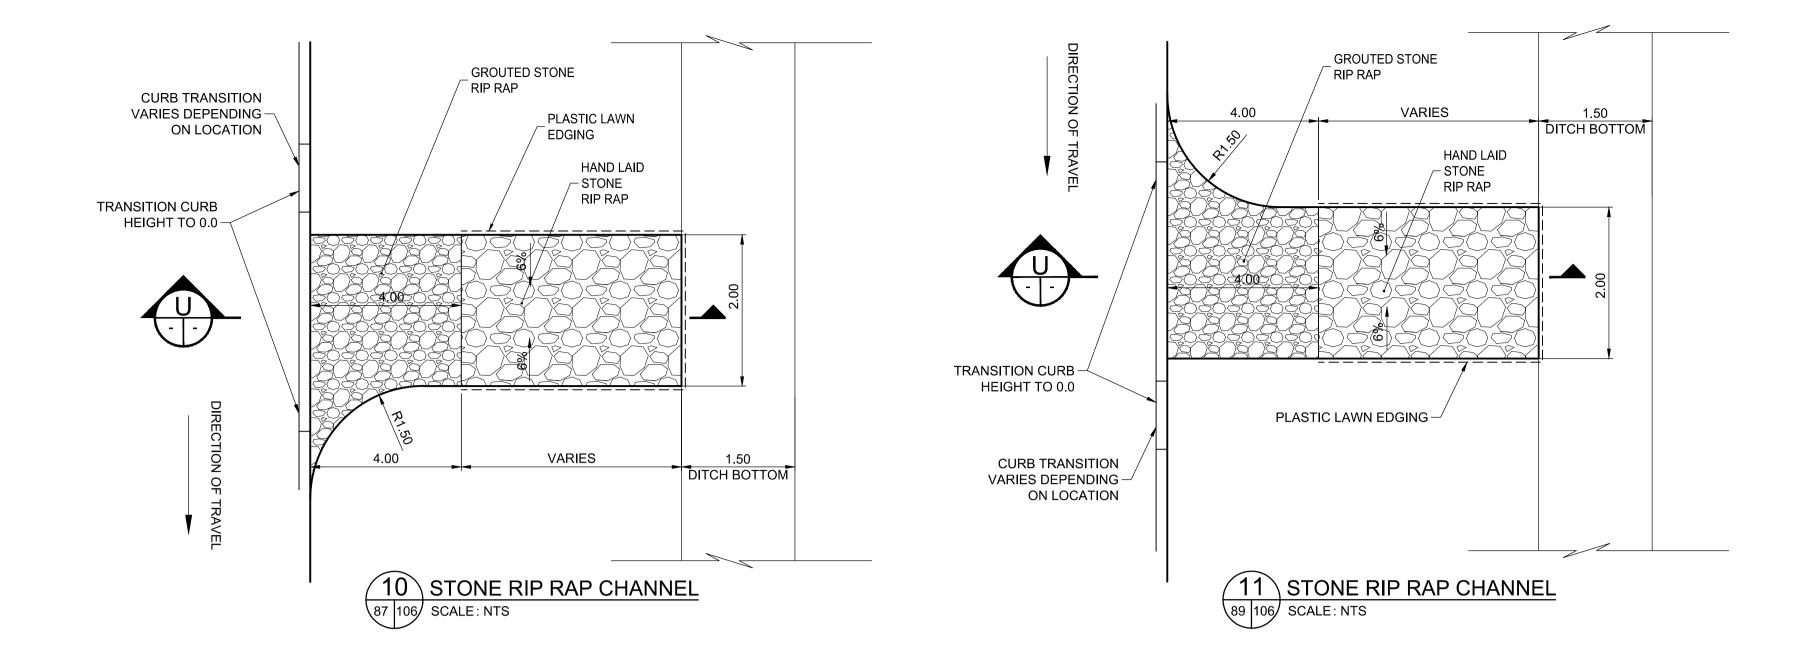

U STONE RIPRAP CHANNEL SECTION SCALE NTS

15 120 mm DOWELLED MOUNTABLE CURB 89 106 SCALE 1:5