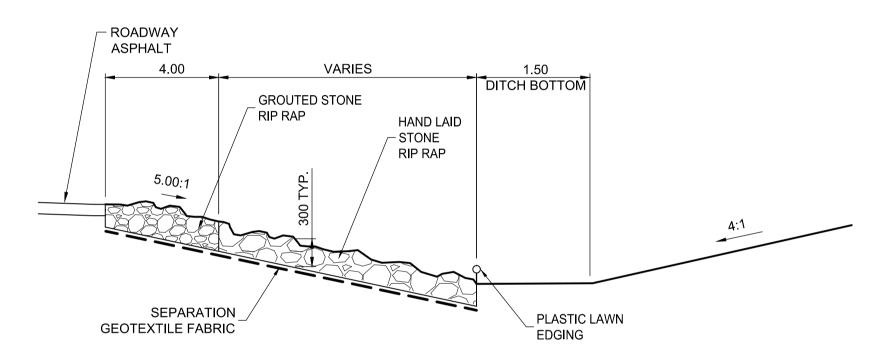

U STONE RIPRAP CHANNEL SECTION SCALE NTS

15 120 mm DOWELLED MOUNTABLE CURB 89 106 SCALE 1:5