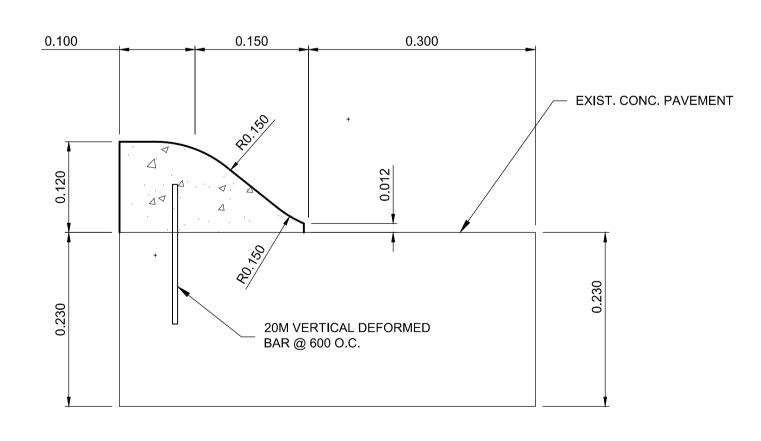

TRANSITION SLAB - CONCRETE TO ASPHALT ROADWAY 87, 91 106 SCALE HORZ: 1:50 VERT: 1:25



8 \ FRENCH DRAIN 87, 89, 90, 101 106/ SCALEHORZ: 1:100 VER: 1:50



- A DISTANCE FROM THE TRAVELLED LANE (200 mm) B - WIDTH OF PATTERN (TRAVERSE TO DIRECTION OF TRAVEL (300 mm)
- C STRIP SHAPE (ROUNDED)
- D SPACING BETWEEN STRIPS (150 mm ± 40 mm)
- $E STRIP DEPTH (8 \pm 2 mm)$ F - STRIP LENGTH (LONGITUDINAL TO DIRECTION OF TRAVEL (150 ± 25 mm)







U STONE RIPRAP CHANNEL SECTION SCALE NTS



15 120 mm DOWELLED MOUNTABLE CURB 89 106 SCALE 1:5

## **APEGIN** Certificate of Authorization **Dillon Consulting Limited (MB)** No. 1789 Date: 2013/08/08

## **METRIC**

WHOLE NUMBERS INDICATE MILLIMETRES DECIMALIZED NUMBERS INDICATE METRES

## WARNING

IF POWER EQUIPMENT OR EXPLOSIVES ARE TO BE USED FOR EXCAVATION ON THIS PROJECT THE CONTRACTOR MUST:

- NOTIFY THE GAS COMPANY OF THE PROPOSED LOCATION OF EXCAVATION.
- 2. TAKE PRECAUTION TO AVOID DAMAGE TO GAS COMPANY INSTALLATIONS SEE PROVINCIAL REGULATION 210/72 FOR DETAILS.
- 3. OBTAIN EXCAVATION PERMITS PRIOR TO CONSTRUCTION.
- 4. A MINIMUM VERTICAL SEPARATION OF 300 mm FROM GAS MAINS AND 100 mm FROM GAS SERVICE MUST BE MAINTAINED BETWEEN ANY MANITOBA HYDRO FACILITY AND ANY NEW INSTALLATIONS.
- 5. A MINIMUM 900 mm OF COVER SHALL BE