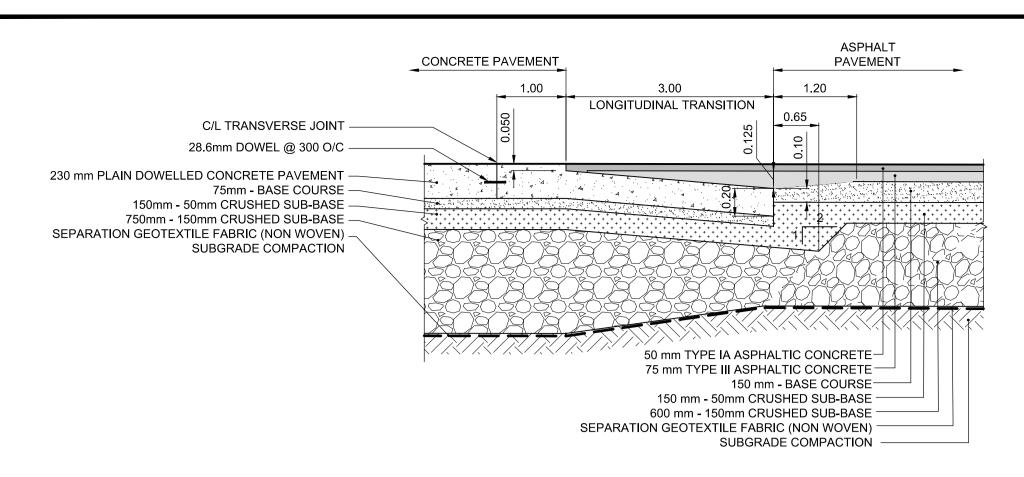

TRANSITION SLAB - CONCRETE TO ASPHALT ROADWAY 87, 91 106 SCALE HORZ: 1:50 VERT: 1:25

8 \ FRENCH DRAIN 87, 89, 90, 101 106/ SCALEHORZ: 1:100 VER: 1:50

- A DISTANCE FROM THE TRAVELLED LANE (200 mm) B - WIDTH OF PATTERN (TRAVERSE TO DIRECTION OF TRAVEL (300 mm)
- C STRIP SHAPE (ROUNDED)
- D SPACING BETWEEN STRIPS (150 mm ± 40 mm)
- $E STRIP DEPTH (8 \pm 2 mm)$ F - STRIP LENGTH (LONGITUDINAL TO DIRECTION OF TRAVEL (150 ± 25 mm)