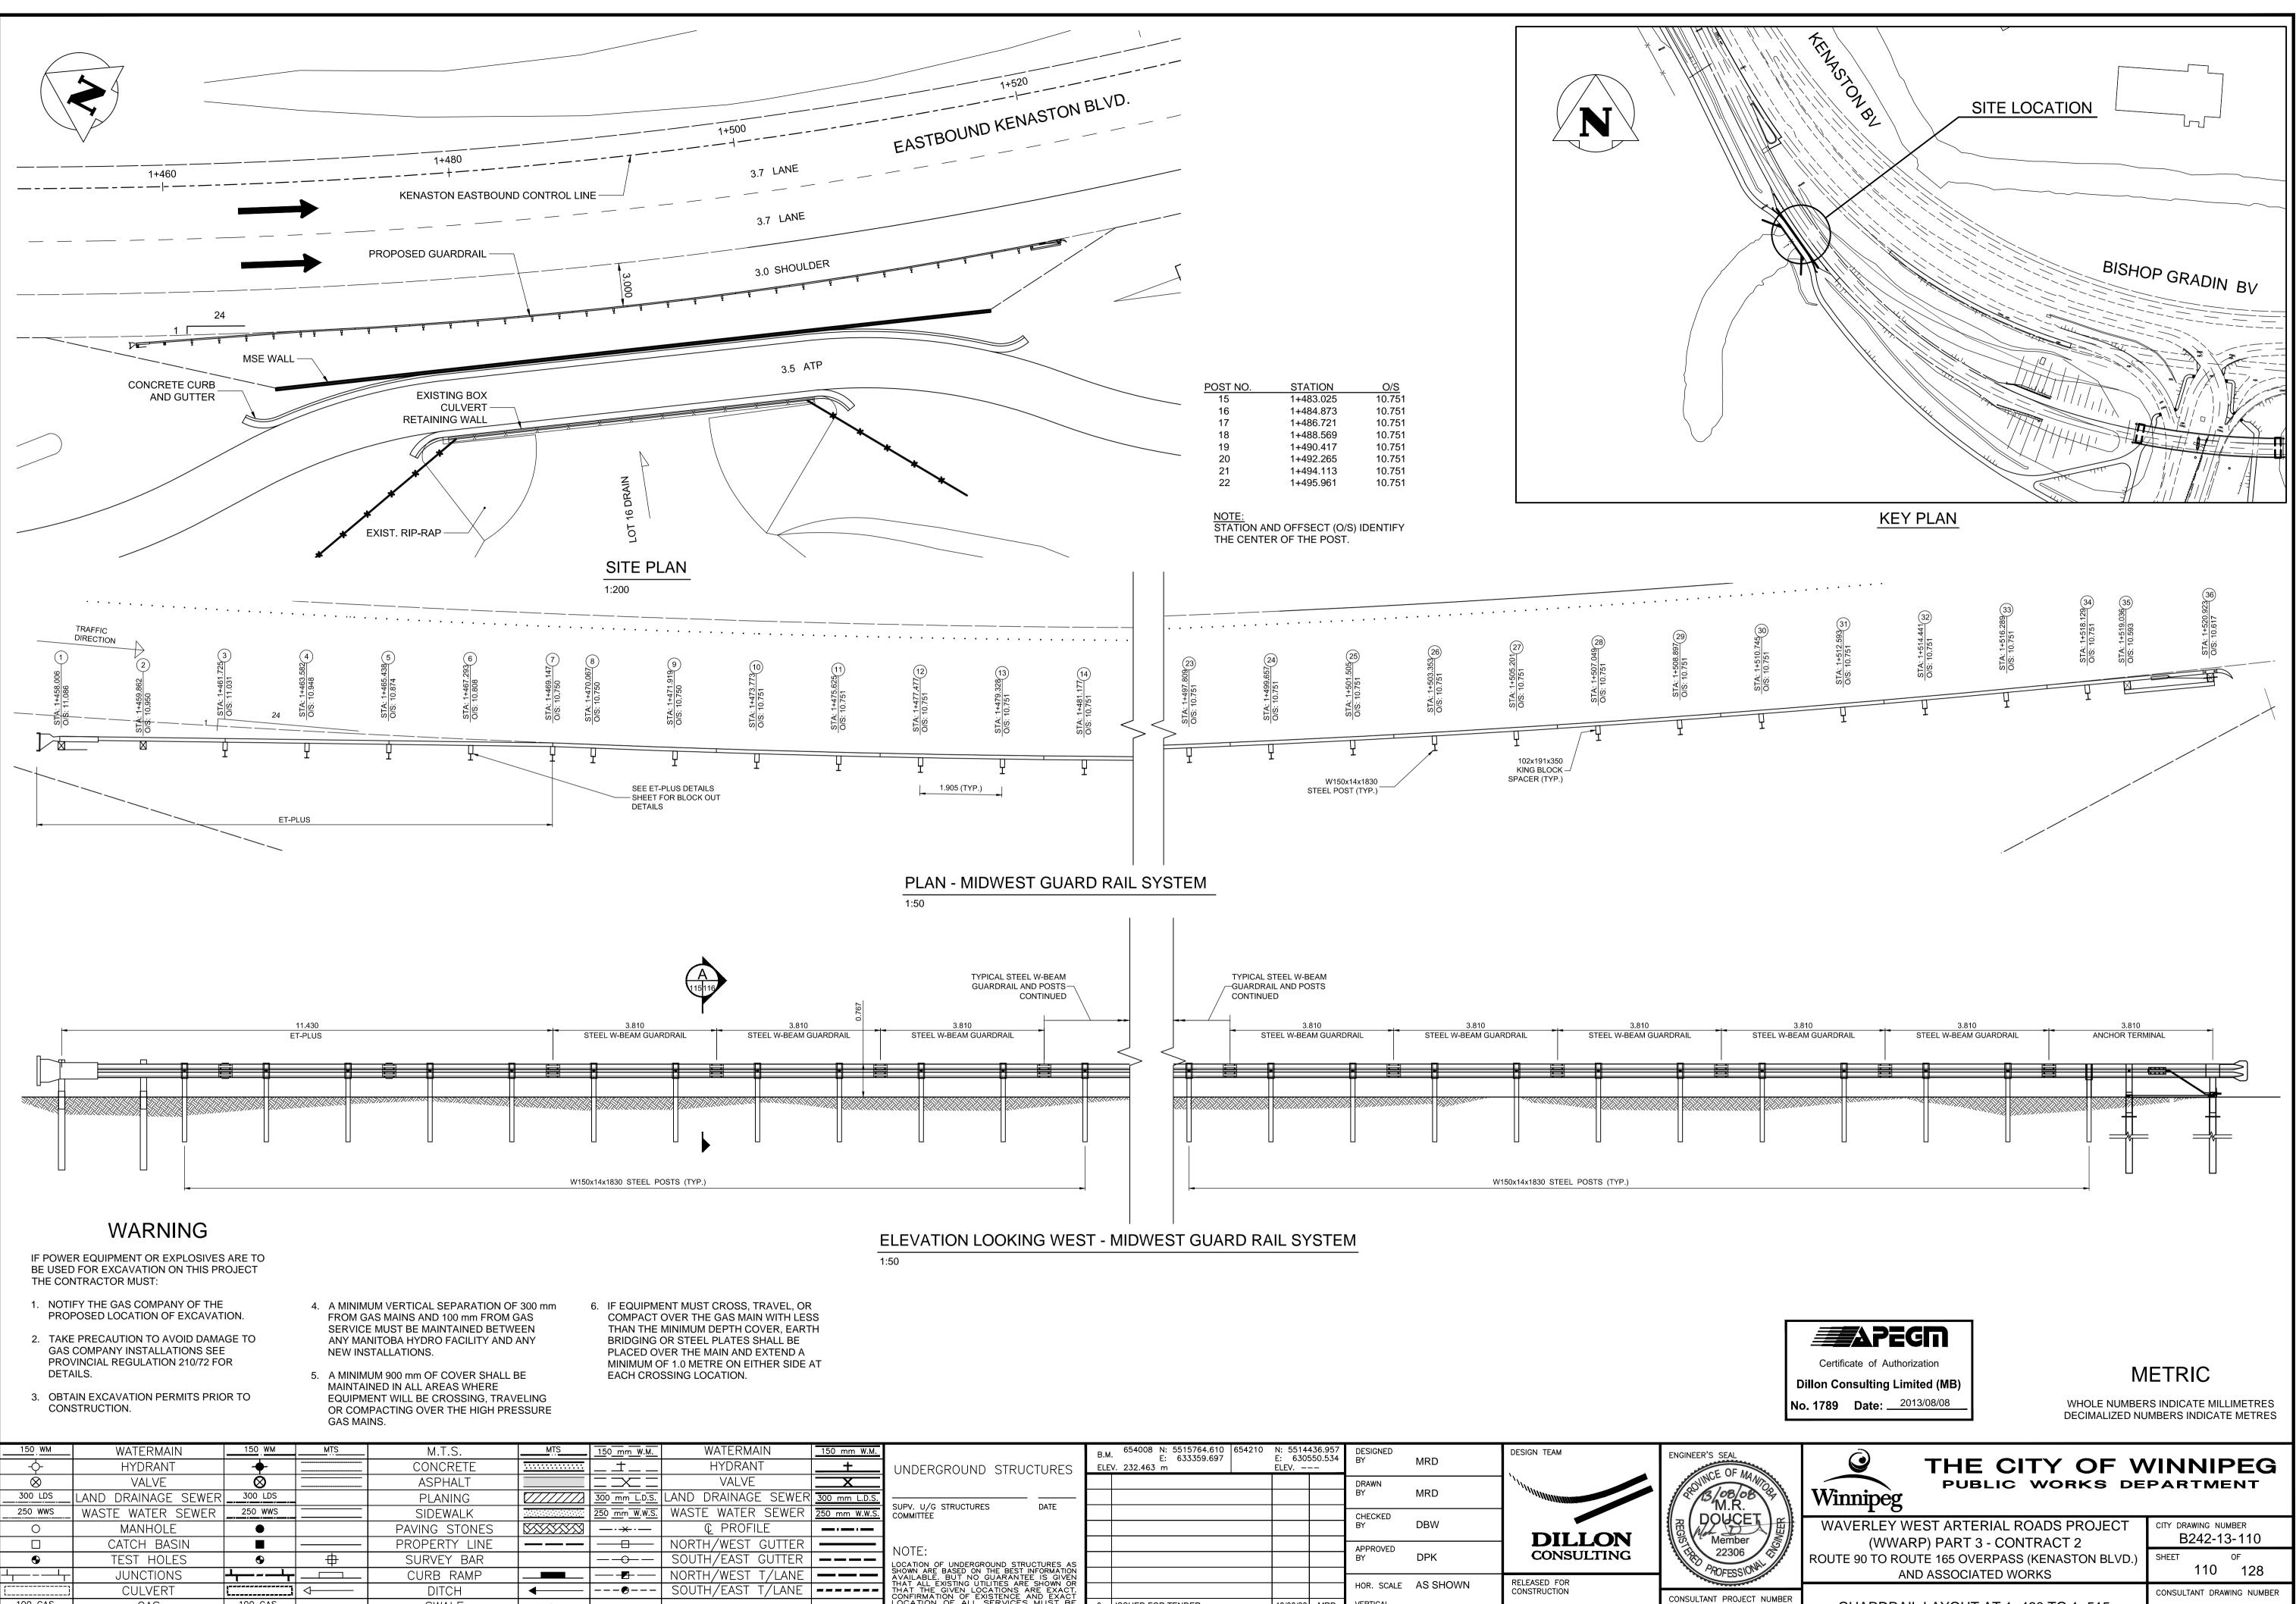

CULVERT -----100 <u>G</u>AS GAS 100 GAS SWALE  $\leftarrow$ EXISTING LEGEND-PLAN PROPOSED EXISTING LEGEND-PLAN PROPOSED EXISTING LEGEND-PROFILE PROF

| nm W.M.              |                                                                                                                                                                      | B.M | 654008 N: 5515764.610 654<br>E: 633359.697 | -210 I | N: 55144<br>E: 6305 |     | DESIGNED<br>BY | MRD        | DESIGN TEAM  | ENGINEER'S SEAL     |
|----------------------|----------------------------------------------------------------------------------------------------------------------------------------------------------------------|-----|--------------------------------------------|--------|---------------------|-----|----------------|-----