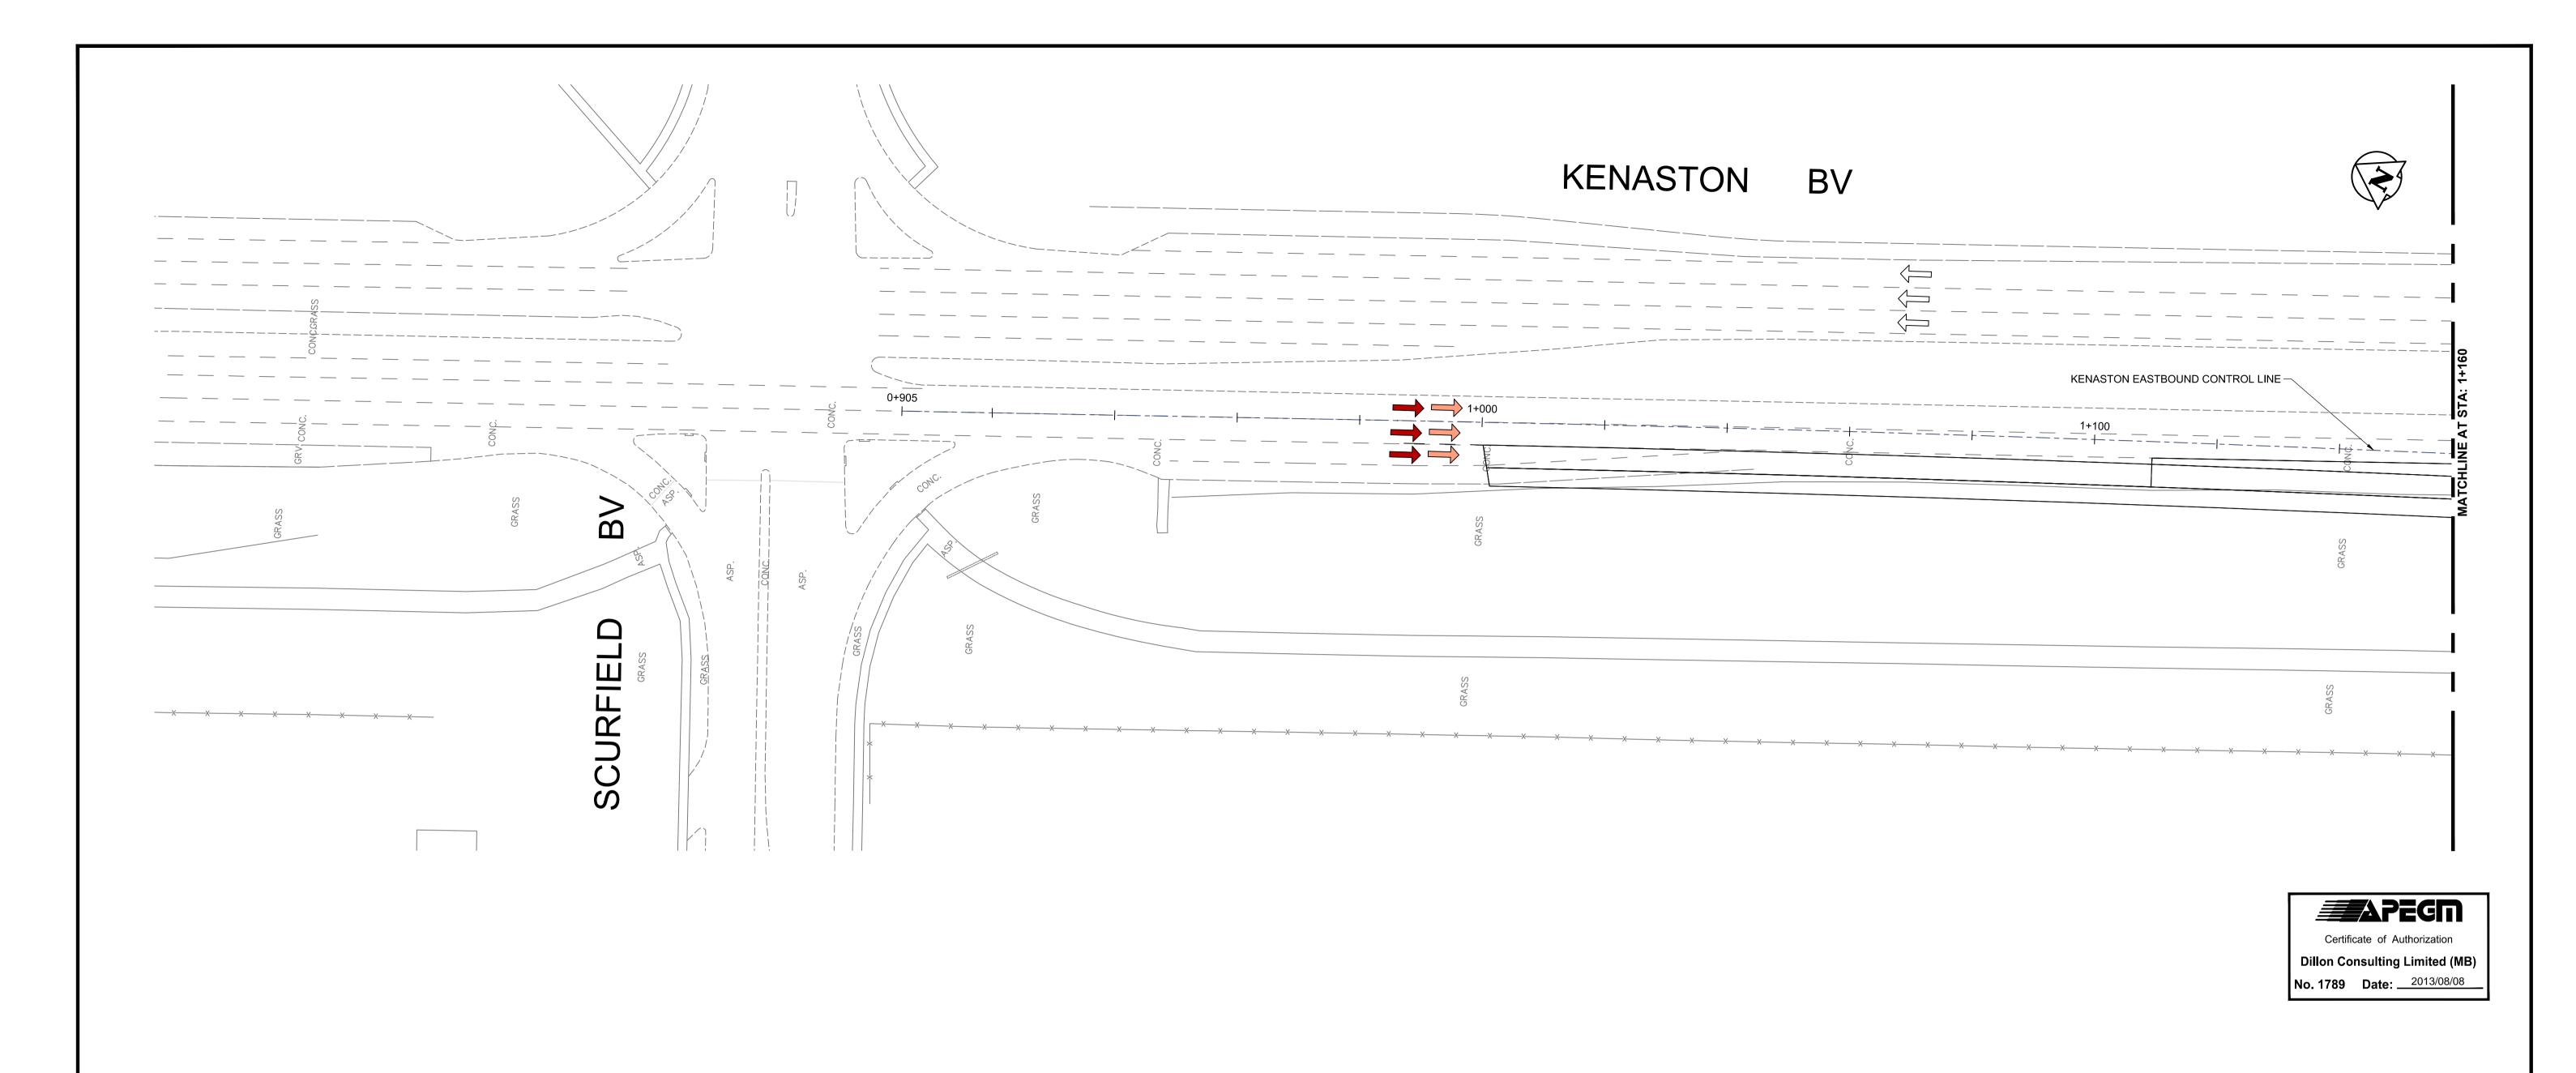

### STAGE 2D

 REMOVE TEMPORARY WIDENING FOR NB TO EB RIGHT TURN CUTOFF. REMOVE TEMPORARY WIDENING AND EXISTING CONCRETE CURB LANE FOR NEW

REMOVE TEMPORARY ASPHALT OVERLAY IN KENASTON AND BISHOP GRANDIN

DATE

## TRAFFIC CONTROL - STAGE 2

- KENASTON SB TO BISHOP GRANDIN EB TWO LANES MAINTAINED.
- KENASTON EB TO SB ONE LANE MAINTAINED. KENASTON NB TO EB - ONE LANE MAINTAINED.
- NB TO NB AND WB TO SB AT LEAST ONE LANE MAINTAINED AT ALL TIMES EXCEPT FULL CLOSURE PERMITTED FOR A CONTINUOUS 24 HOUR PERIOD OVER ONE WEEKEND TO REMOVE

KENASTON SB TO BISHOP GRANDIN EB - TWO LANES MAINTAINED.

TEMPORARY ASPHALT OVERLAY AND SECOND CUT AND SEAL JOINTS.

- KENASTON EB TO SB ONE LANE MAINTAINED.
- KENASTON NB TO EB ONE LANE MAINTAINED. NB TO NB AND WB TO SB - ONE LANE MAINTAINED.

TRAFFIC STAGING

STAGES 2C & 2D - STA 0+785 TO 1+160

|       | B242-13- 76 |            |           |  |  |  |  |
|-------|-------------|------------|-----------|--|--|--|--|
| .VD.) | SHEET       |            | )F        |  |  |  |  |
| /     | 7           | <b>'</b> 6 | 128       |  |  |  |  |
|       | CONSULTAN   | IT DRAWIN  | NG NUMBER |  |  |  |  |
|       | P-3349-76   |            |           |  |  |  |  |
|       |             |            |           |  |  |  |  |