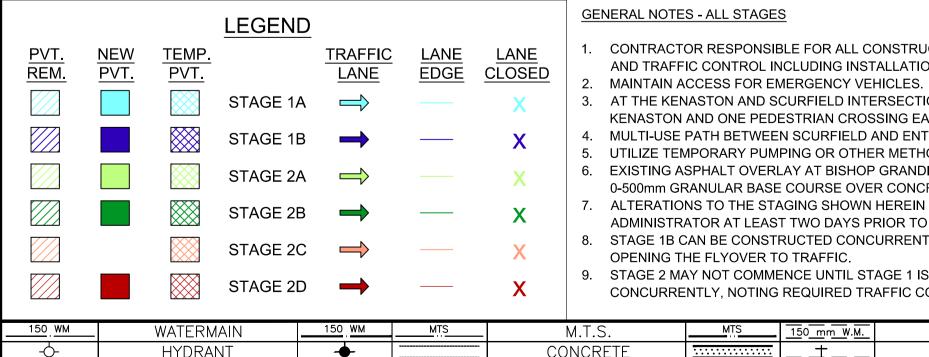

# **GENERAL NOTES - ALL STAGES**

LEGEND-PLAN

PROPOSED EXISTING

- 1. CONTRACTOR RESPONSIBLE FOR ALL CONSTRUCTION SIGNING AND BARRICADES WITHIN THE AREA UNDER CONSTRUCTION AND TRAFFIC CONTROL INCLUDING INSTALLATION OF POLY POST LANE DELINEATION AND ADVANCE WARNING SIGNAGE.
- 3. AT THE KENASTON AND SCURFIELD INTERSECTION MAINTAIN AT LEAST ONE PEDESTRIAN CROSSING NORTH-SOUTH ALONG KENASTON AND ONE PEDESTRIAN CROSSING EAST-WEST ALONG SCURFIELD AT ALL TIMES.
- 4. MULTI-USE PATH BETWEEN SCURFIELD AND ENTRANCE TO BRIDGWATER FOREST CLOSED FOR DURATION OF PROJECT. 5. UTILIZE TEMPORARY PUMPING OR OTHER METHODS TO DRAIN DITCHES AS NECESSARY DURING STAGING.
- 6. EXISTING ASPHALT OVERLAY AT BISHOP GRANDIN AND KENASTON INTERSECTION COMPRISED OF 100mm ASPHALT AND
- 0-500mm GRANULAR BASE COURSE OVER CONCRETE PAVEMENT. 7. ALTERATIONS TO THE STAGING SHOWN HEREIN MUST BE PRESENTED AND APPROVED IN WRITING BY THE CONTRACT
- ADMINISTRATOR AT LEAST TWO DAYS PRIOR TO IMPLEMENTING CHANGE.
- 8. STAGE 1B CAN BE CONSTRUCTED CONCURRENTLY WITH STAGE 1A. STAGE 1A AND 1B MUST BE COMPLETE BEFORE OPENING THE FLYOVER TO TRAFFIC.
- 9. STAGE 2 MAY NOT COMMENCE UNTIL STAGE 1 IS COMPLETE. PORTIONS OF STAGE 2A, 2B, 2C AND 2D CAN BE CONSTRUCTED CONCURRENTLY, NOTING REQUIRED TRAFFIC CONTROL.

### STAGE 2D

 REMOVE TEMPORARY WIDENING FOR NB TO EB RIGHT TURN CUTOFF. REMOVE TEMPORARY WIDENING AND EXISTING CONCRETE CURB LANE FOR NEW

REMOVE TEMPORARY ASPHALT OVERLAY IN KENASTON AND BISHOP GRANDIN

DATE

## TRAFFIC CONTROL - STAGE 2

- KENASTON SB TO BISHOP GRANDIN EB TWO LANES MAINTAINED.
- KENASTON EB TO SB ONE LANE MAINTAINED. KENASTON NB TO EB - ONE LANE MAINTAINED.
- NB TO NB AND WB TO SB AT LEAST ONE LANE MAINTAINED AT ALL TIMES EXCEPT FULL CLOSURE PERMITTED FOR A CONTINUOUS 24 HOUR PERIOD OVER ONE WEEKEND TO REMOVE

KENASTON SB TO BISHOP GRANDIN EB - TWO LANES MAINTAINED.

TEMPORARY ASPHALT OVERLAY AND SECOND CUT AND SEAL JOINTS.

- KENASTON EB TO SB ONE LANE MAINTAINED.
- KENASTON NB TO EB ONE LANE MAINTAINED. NB TO NB AND WB TO SB - ONE LANE MAINTAINED.