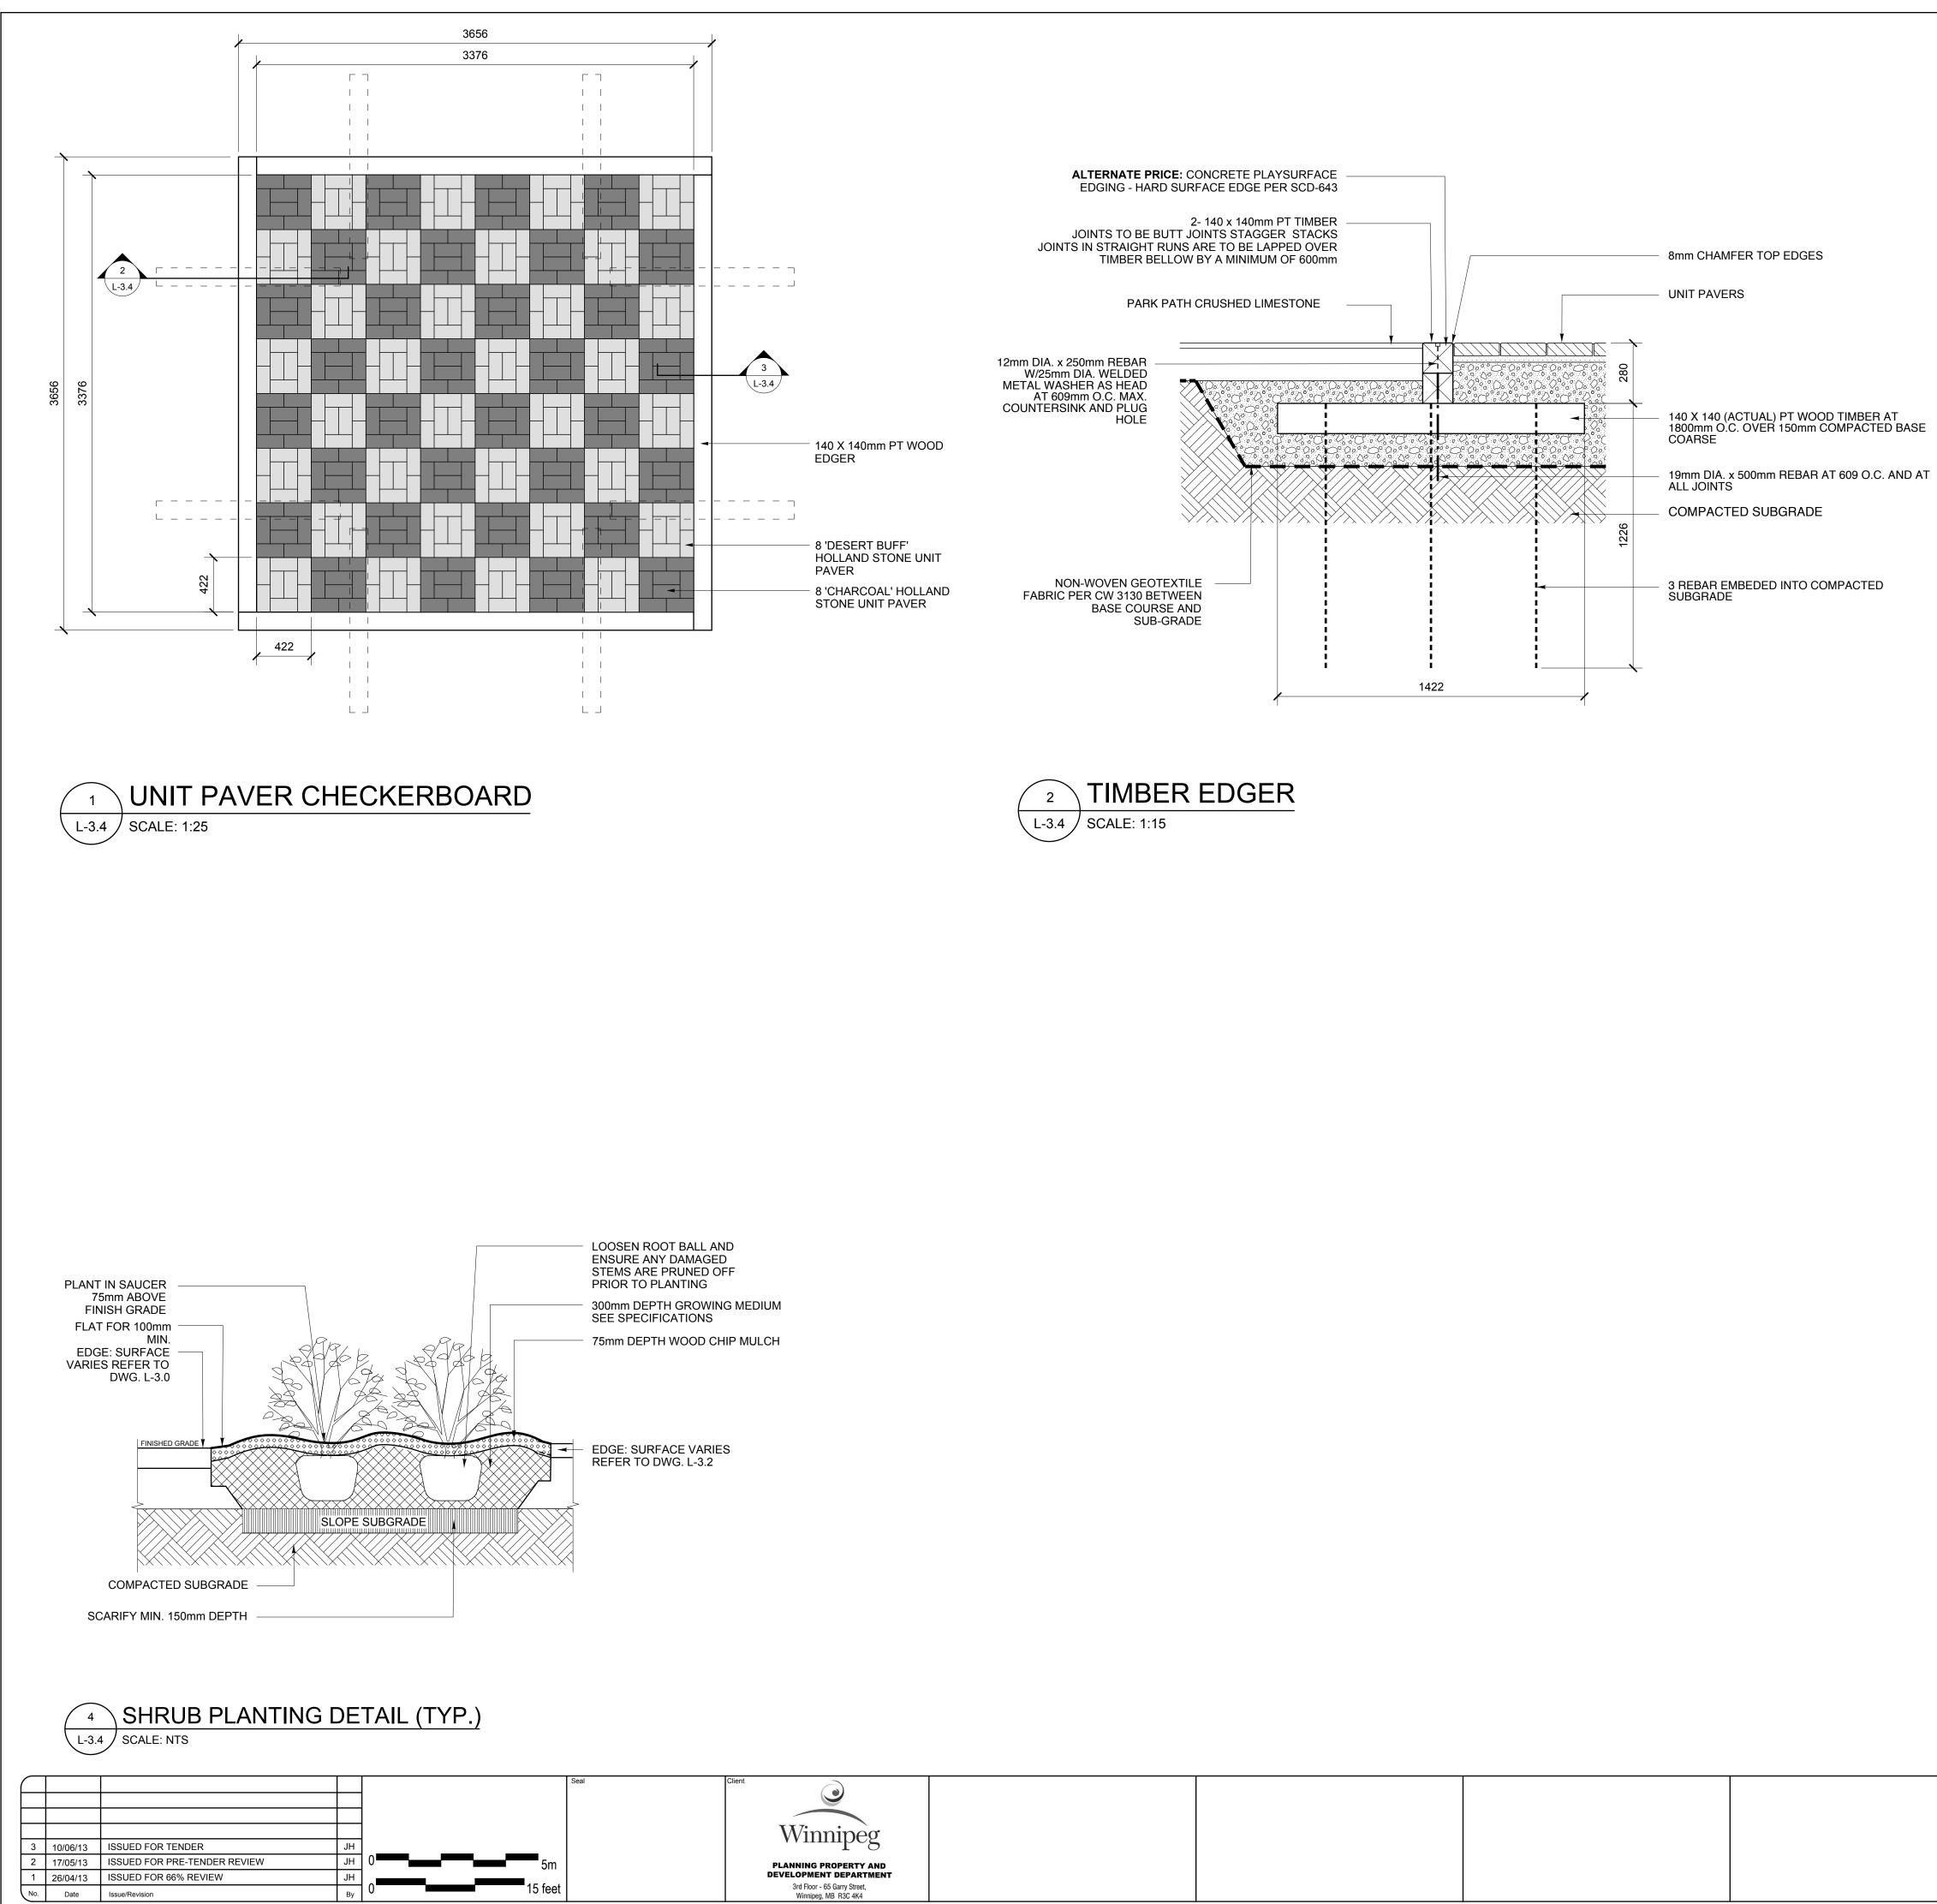

| <b>NOTE:</b><br>UNIT PAVERS SHALL BE INSTALLED IN ACCORDANCE WITH THE REC<br>CW 3330 - INSTALLATION OF INTERLOCKING PAVING STONES.                                                                                                                                                              | QUIREMENTS OF |
|-------------------------------------------------------------------------------------------------------------------------------------------------------------------------------------------------------------------------------------------------------------------------------------------------|---------------|
| PARK PATH CRUSHED LIMESTONE                                                                                                                                                                                                                                                                     |               |
| TIMBER EDGER                                                                                                                                                                                                                                                                                    |               |
| 210 x 105 'CHARCOAL' OR 'DESERT BUFF'<br>HOLLAND UNIT PAVERS<br>25mm BEDDING SAND<br>150 COMPACTED GRANULAR BASE COARSE<br>COMPACTED SUBGRADE<br>SEE DTL. 1 THIS SHEET FOR PATTERN AND<br>PAVING STONE TYPES<br>NON-WOVEN GEOTEXTILE FABRIC PER<br>CW 3130 BETWEEN BASE COURSE AND<br>SUB-GRADE |               |
|                                                                                                                                                                                                                                                                                                 |               |