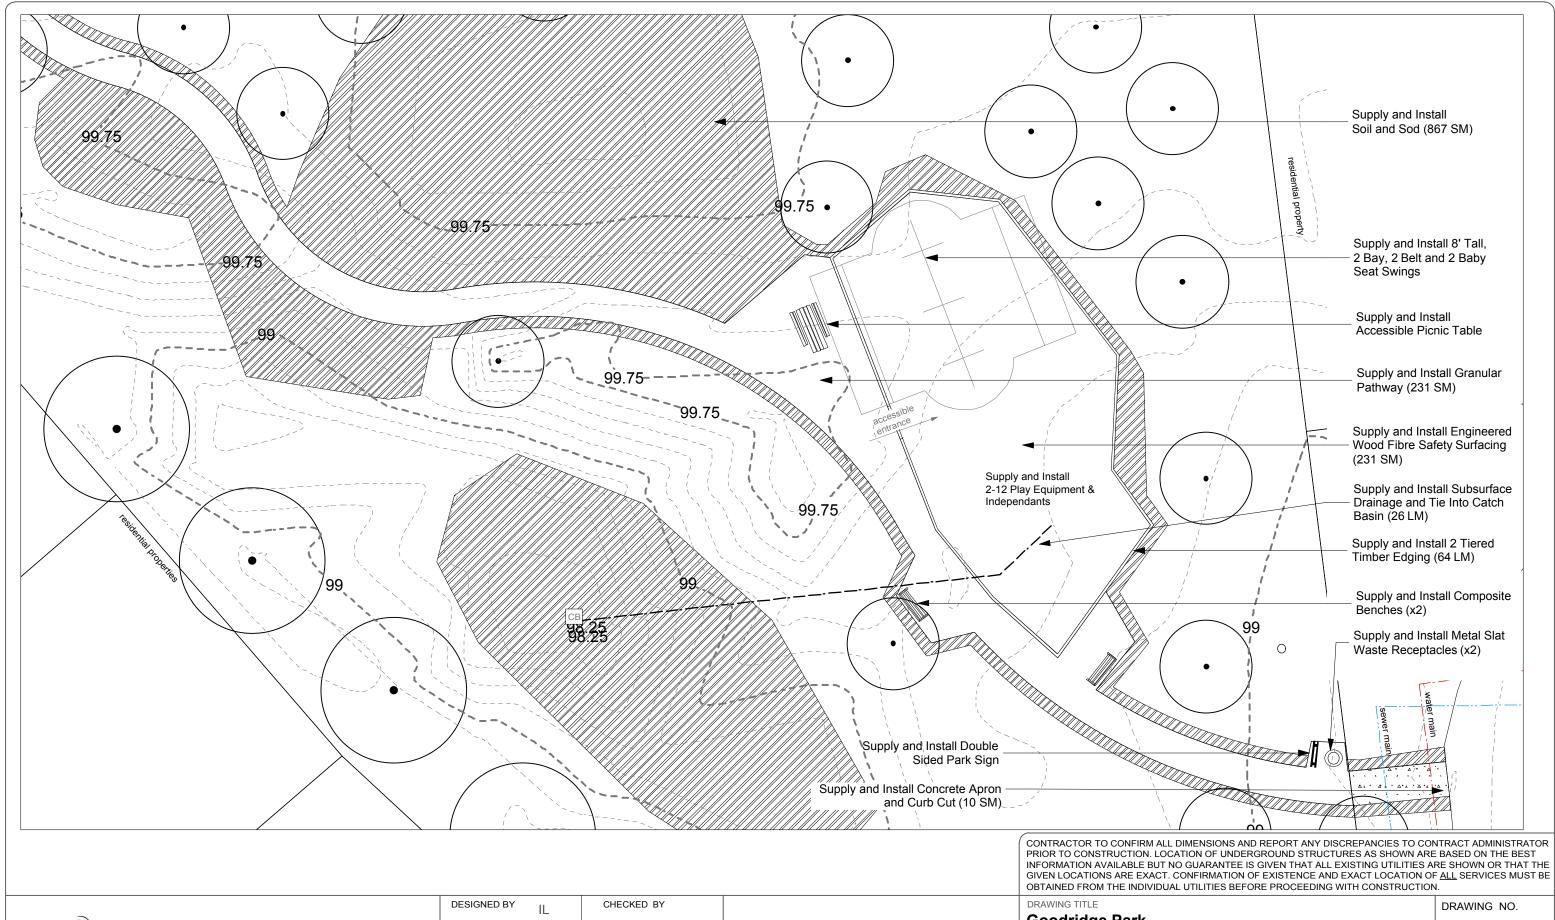

DRAWING TITLE
Goodridge Park
PLAYGROUND REDEVELOPMENT
Proposed Design

G.25-C
BID OPPORTUNITY NO.

SITE ADDRESS 34 Goodridge Crescent 551-2013