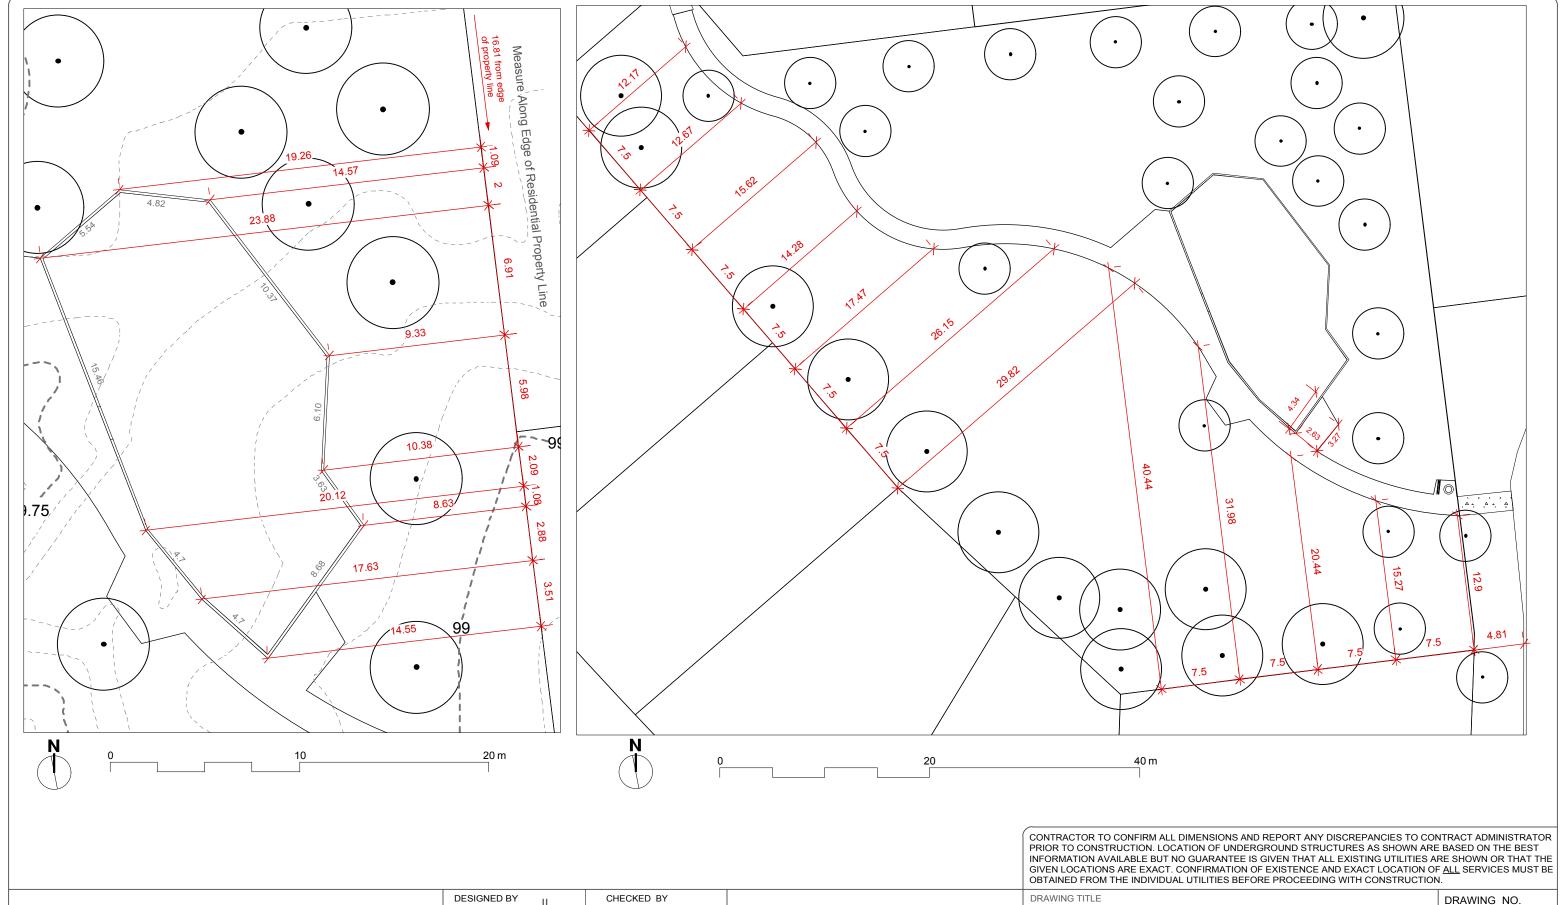

Winnipeg

THE CITY OF WINNIPEG Planning, Property and Development Department Planning and Land Use Division Unit 15 - 30 Fort Street, Winnipeg, MB, (R3C 4X5)

| DESIGNED BY    | IL | CHECKED BY                                 |                                  |      |
|----------------|----|--------------------------------------------|----------------------------------|------|
| DRAWN BY       | IL | APPROVED BY                                | MANAGER,<br>PARK AND OPEN SPACES | DATE |
| HORIZ. SCALE   |    |                                            |                                  |      |
| VERT. SCALE    |    |                                            |                                  |      |
| DATE JULY 2013 |    | MANAGER,<br>PLANNING AND LAND USE DIVISION | DATE                             |      |

DRAWING TITLE Goodridge Park PLAYGROUND REDEVELOPMENT Layout Plan SITE ADDRESS

**G.25-D** 

BID OPPORTUNITY NO. 34 Goodridge Crescent 551-2013