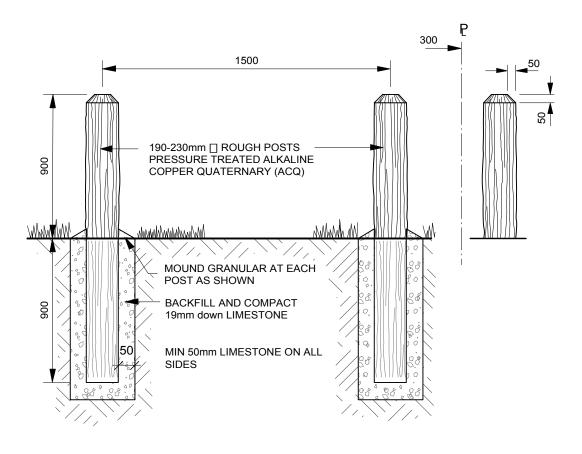

## **POST BOLLARD**

Drawing No:

**SCD-105B** 

## **NOTE:**

- ALL POSTS THOROUGHLY TAMPED AND GRANULAR MOUNDED AT EACH POST FOR FUTURE SETTLING AND DRAINAGE AWAY FROM POST. SURPLUS EARTH TO BE LEGALLY DISPOSED OF.
- FENCE POSTS ARE TO FOLLOW THE NATURAL CONTOUR OF THE LAND EXCEPT FOR SMALL UNDULATIONS WHICH WOULD TEND TO REDUCE THE AESTHETIC APPEARANCE OF THE FINISHED PROJECT.

DIMENSIONS SHOWN ARE IN MILLIMETRES UNLESS OTHERWISE SPECIFIED

REVISION: 2

DATE: December 20, 2012

SCALE: N.T.S. DRAWN BY: SP The City of Winnipeg Planning, Property and Development Department Planning and Land Use Division